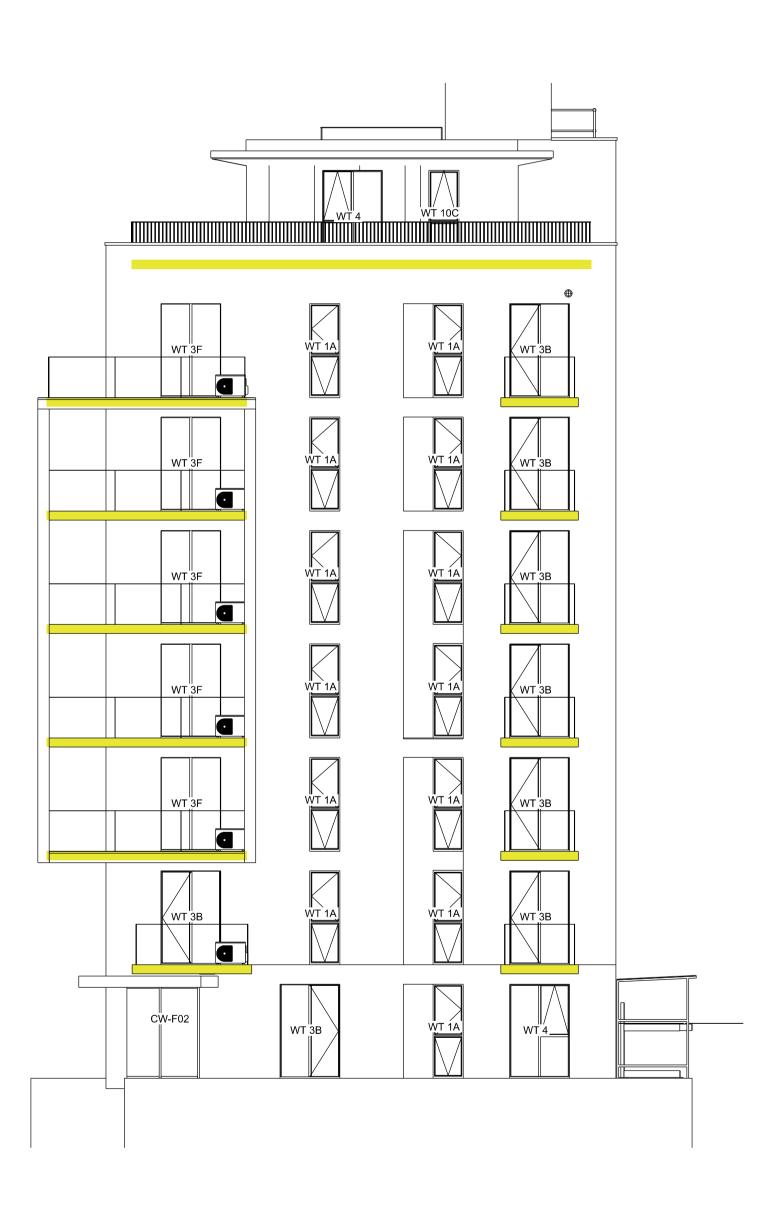

CLIENT(S)

WEST HAMPSTEAD SQUARE LLP C/O BALLYMORE ASSET MANAGEMENT LTD

WEST HAMPSTEAD SQUARE -DECKING REPLACEMENT

PROJECT

WT 4

West Hampstead Square - Key Plan NTS

BUILDING F (LILY BUILDING)

## PROPOSED DECKING SPECIFICATION:

Yellow shaded area indicates area of existing timber balcony decking to be replaced with 'Mydek Delta 20 Decking System' which is a durable, non-combustible, aluminium decking system designed to enhance balconies and terraces, available in a range of standard finishes.

Mydek is compatible with the full range of support systems from MyDek for fast and accurate installation. MyDek is a speedy & accurate decking solution.

**BOARD DIMENSIONS:** 

Board width x depth 144 x 20mm (150mm module) Board length 4.2m or cut-to-length (subject to conditions) Weight 12.47 kg/sqm

BOARD MATERIAL:

Board Aluminium grade 6063-T6 Expansion allowance 1mm per linear metre Finish Polyester Powder Coating – 80micron slip-resistant

3000

7000

9000

|                                                                                   | FOR PLANNING APPROVAL                                    |                                 |               |
|-----------------------------------------------------------------------------------|----------------------------------------------------------|---------------------------------|---------------|
| DRAWING TITLE(S)<br>PROPOSED BLOCK F<br>(LILY BUILDING) -<br>ELEVATIONS (SHEET 2) | SCALE<br>1:200 @A3<br>PROJECT NUMBER<br>CGW-BDR-WHS-0114 | DRAWN<br>CC<br>DATE<br>AUG 2021 | CHECKED<br>MS |
|                                                                                   | DRAWING NUMBER<br>BDR-WHS-PA-A-BF-2022                   |                                 |               |