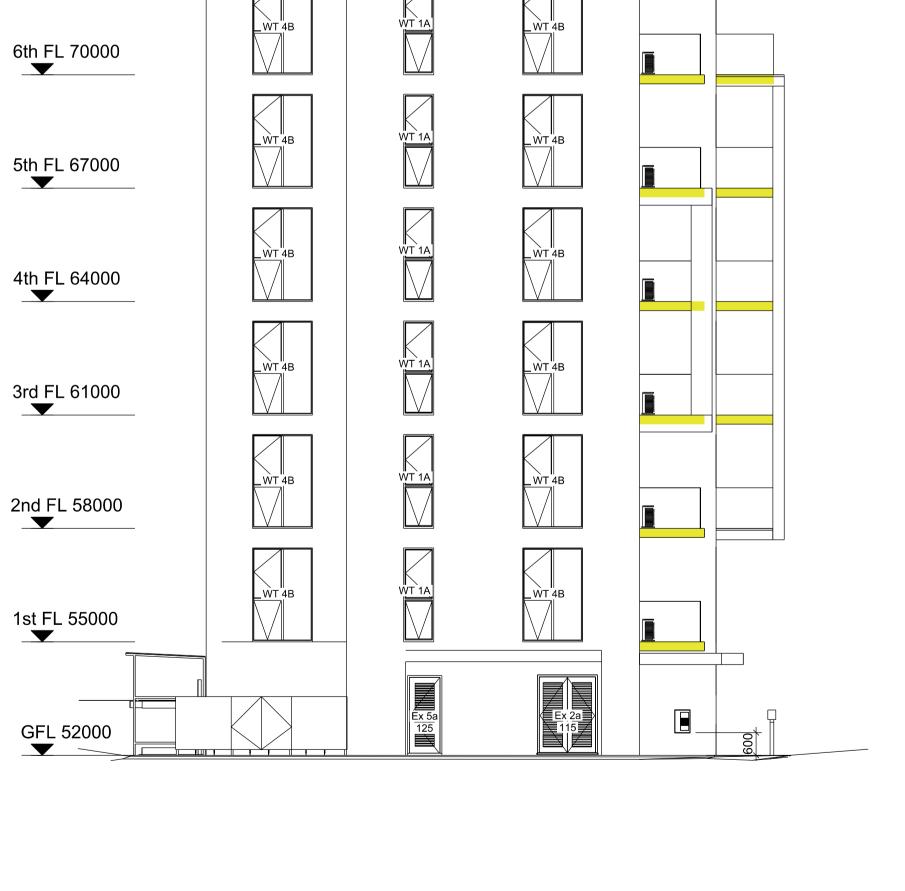

CLIENT(S)

WEST HAMPSTEAD SQUARE LLP C/O BALLYMORE ASSET MANAGEMENT LTD

WEST HAMPSTEAD SQUARE -DECKING REPLACEMENT

PROJECT

WT 4

West Hampstead Square - Key Plan NTS

BUILDING F (LILY BUILDING)

## PROPOSED DECKING SPECIFICATION:

Yellow shaded area indicates area of existing timber balcony decking to be replaced with 'Mydek Delta 20 Decking System' which is a durable, non-combustible, aluminium decking system designed to enhance balconies and terraces, available in a range of standard finishes.

Mydek is compatible with the full range of support systems from MyDek for fast and accurate installation. MyDek is a speedy & accurate decking solution.

**BOARD DIMENSIONS:** 

Board width x depth 144 x 20mm (150mm module) Board length 4.2m or cut-to-length (subject to conditions) Weight 12.47 kg/sqm

BOARD MATERIAL:

Board Aluminium grade 6063-T6 Expansion allowance 1mm per linear metre Finish Polyester Powder Coating – 80micron slip-resistant

3000

7000

9000

|                                                                                   | FOR PLANNING APPROVAL                                    |                                 |               |
|-----------------------------------------------------------------------------------|----------------------------------------------------------|---------------------------------|---------------|
| DRAWING TITLE(S)<br>PROPOSED BLOCK F<br>(LILY BUILDING) -<br>ELEVATIONS (SHEET 2) | SCALE<br>1:200 @A3<br>PROJECT NUMBER<br>CGW-BDR-WHS-0114 | DRAWN<br>CC<br>DATE<br>AUG 2021 | CHECKED<br>MS |
|                                                                                   | DRAWING NUMBER<br>BDR-WHS-PA-A-BF-2022                   |                                 |               |