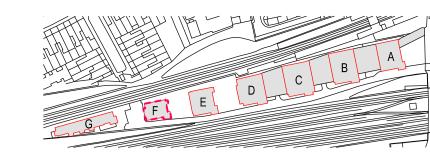

West Hampstead Square - Key Plan

BUILDING F (LILY BUILDING)







## PROPOSED DECKING SPECIFICATION: \_\_\_\_

Yellow shaded area indicates area of existing timber balcony decking to be replaced with 'Mydek Delta 20 Decking System' which is a durable, non-combustible, aluminium decking system designed to enhance balconies and terraces, available in a range of standard finishes.

Mydek is compatible with the full range of support systems from MyDek for fast and accurate installation. MyDek is a speedy & accurate decking solution.

## **BOARD DIMENSIONS:**

Board width x depth 144 x 20mm (150mm module) Board length 4.2m or cut-to-length (subject to conditions)

Weight 12.47 kg/sqm

## **BOARD MATERIAL:**

Board Aluminium grade 6063-T6 Expansion allowance 1mm per linear metre Finish Polye