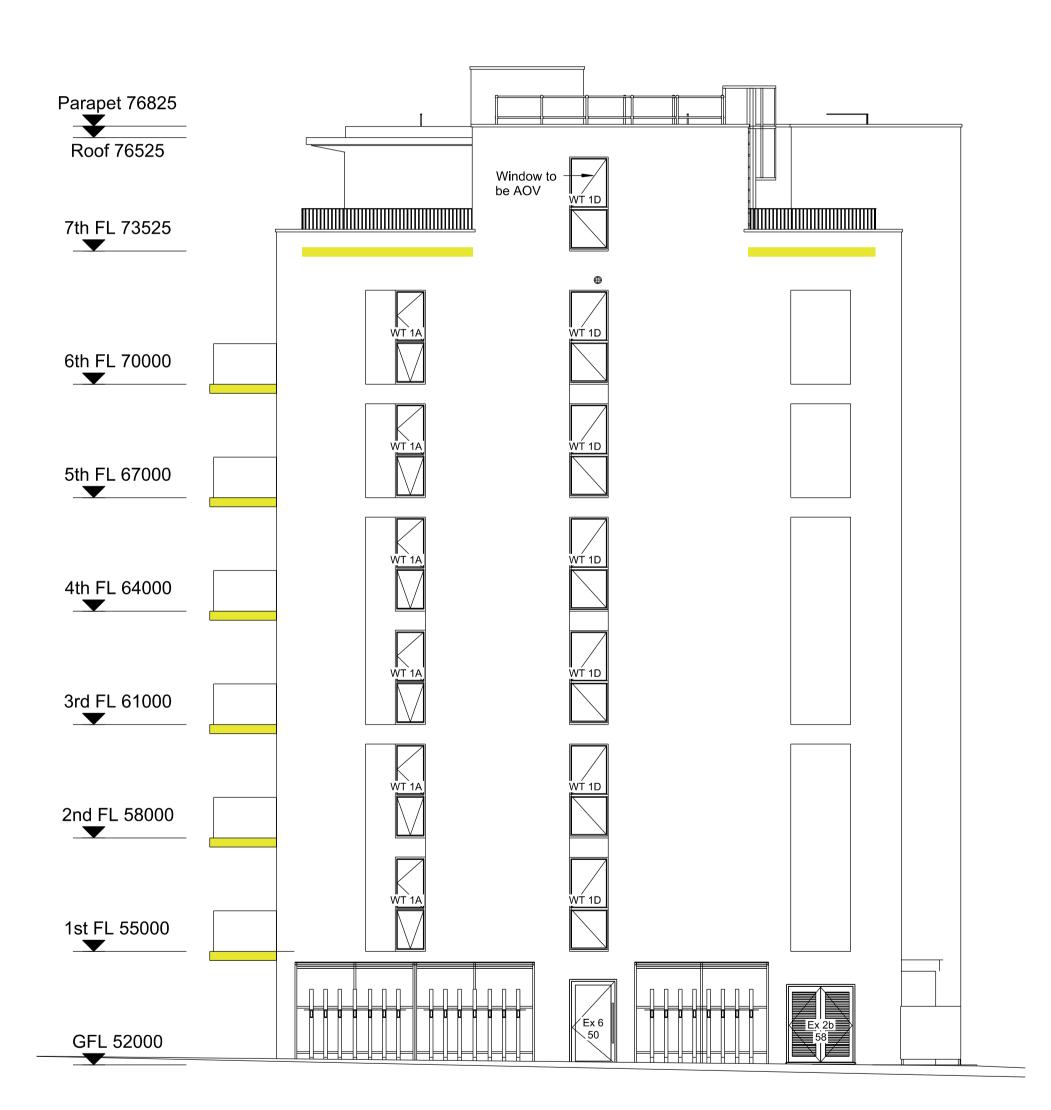

## PROPOSED DECKING SPECIFICATION: \_\_\_\_

Yellow shaded area indicates area of existing timber balcony decking to be replaced with 'Mydek Delta 20 Decking System' which is a durable, non-combustible, aluminium decking system designed to enhance balconies and terraces, available in a range of standard finishes.

\Block F South - Scale 1:200 at A3 AMENDMENTS CONSULTANT(S)

Project Manager

Structural Engineer: -

MEP Services Engineer:

Planning Consultant: -Daylight / Sunlght Consultant: -

Cost Consultant: -

REV DATE DESCRIPTION