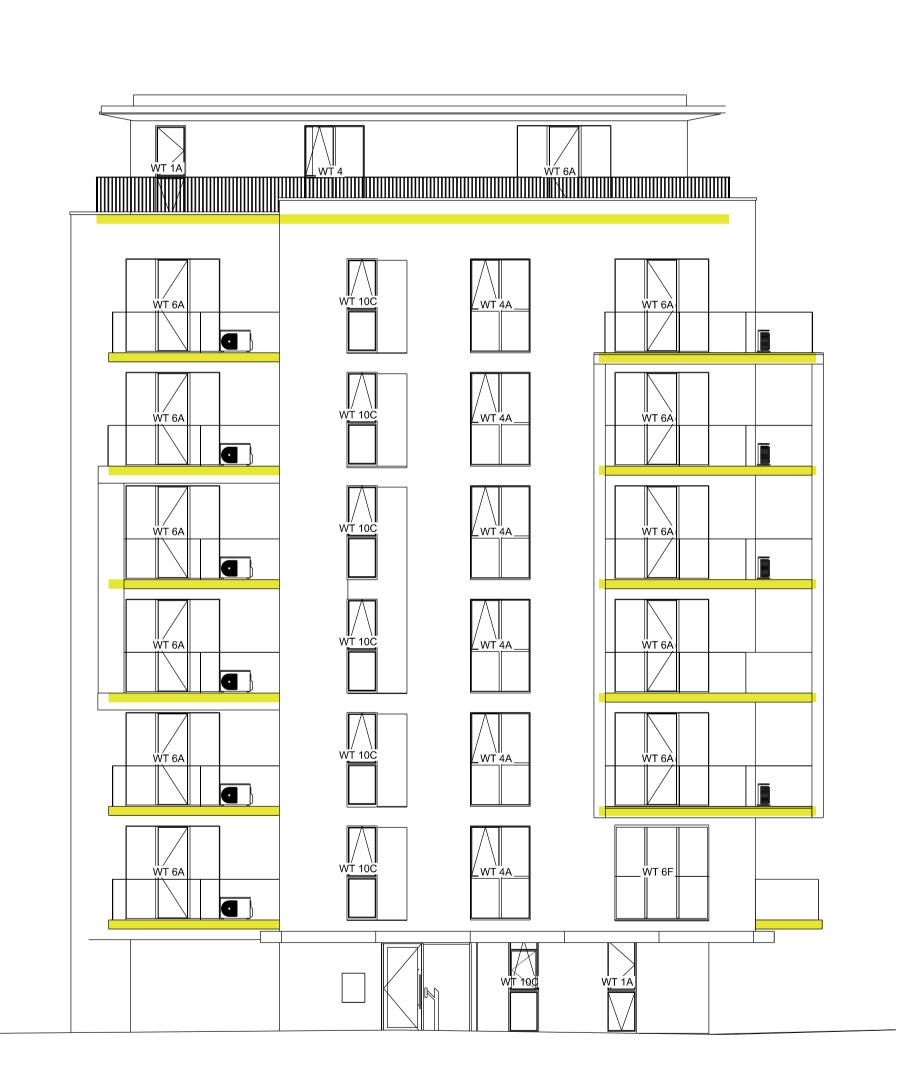

## PROPOSED DECKING SPECIFICATION: \_\_\_\_

Yellow shaded area indicates area of existing timber balcony decking to be replaced with 'Mydek Delta 20 Decking System' which is a durable, non-combustible, aluminium decking system designed to enhance balconies and terraces, available in a range of standard finishes.

\Block F South - Scale 1:200 at A3 AMENDMENTS CONSULTANT(S)

Project Manager

Structural Engineer: -

MEP Services Engineer:

Planning Consultant: -Daylight / Sunlght Consultant: -

Cost Consultant: -

REV DATE DESCRIPTION