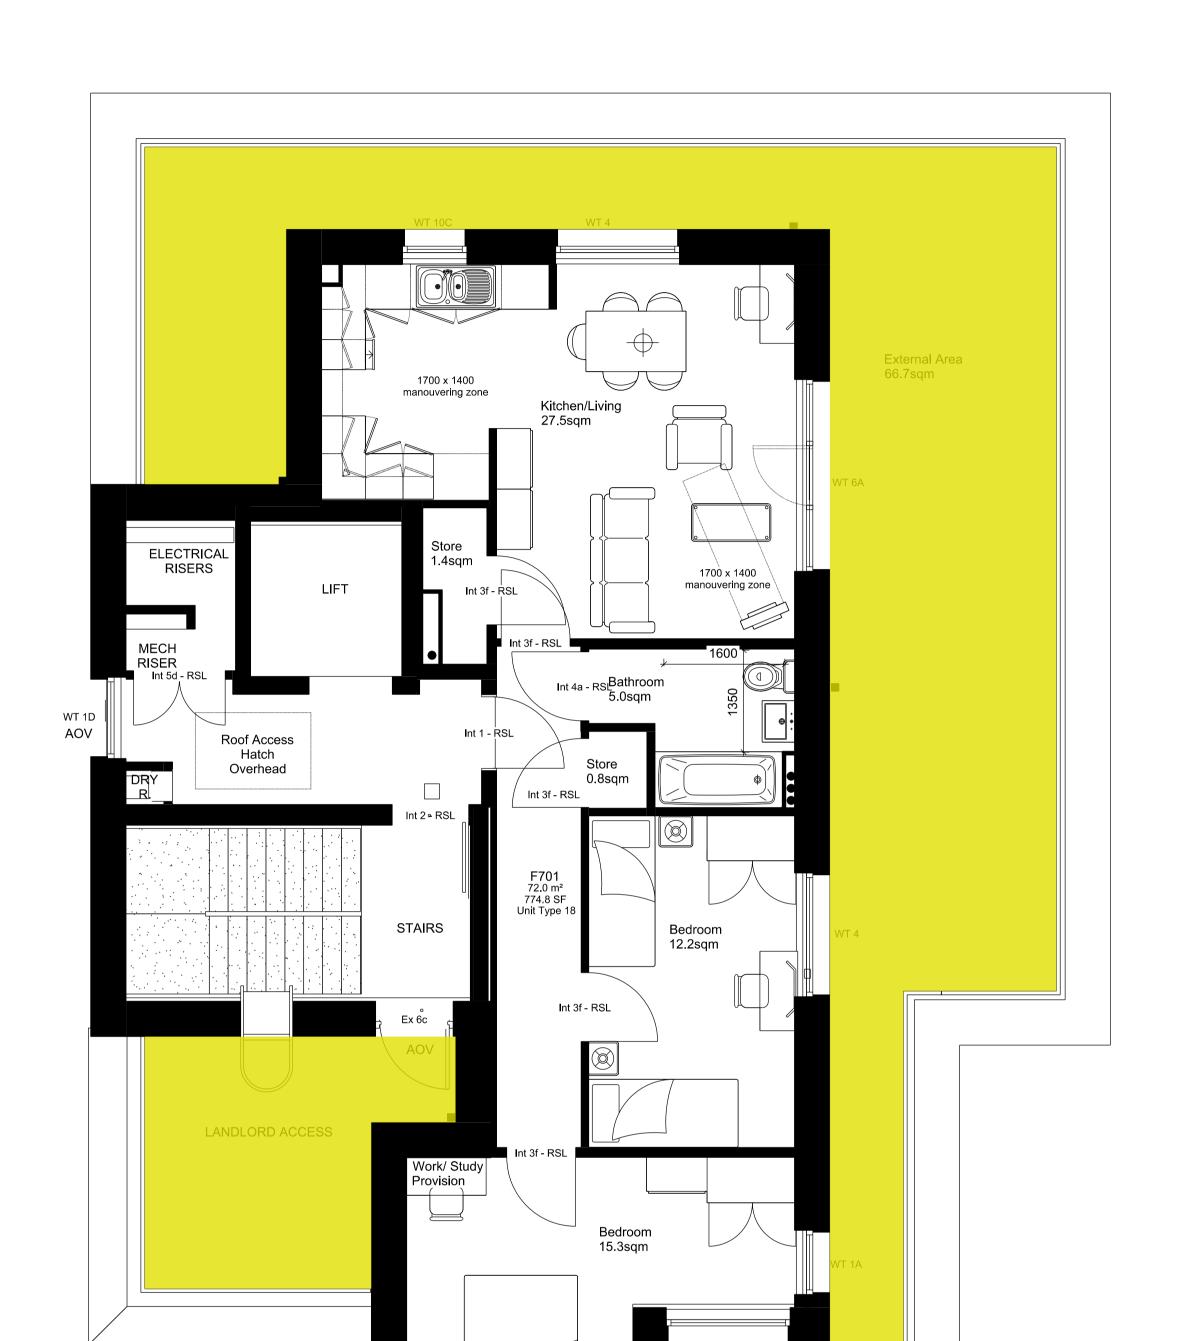

## PROPOSED DECKING SPECIFICATION: \_\_\_\_

Yellow shaded area indicates area of existing timber balcony decking to be replaced with 'Mydek Delta 20 Decking System' which is a durable, non-combustible, aluminium decking system designed to enhance balconies and terraces, available in a range of standard finishes.

## **BOARD DIMENSIONS:**

Board width x depth 144 x 20mm (150mm module) Board length 4.2m or cut-to-length (subject to conditions) Weight 12.47 kg/sqm

## **BOARD MATERIAL:**

Board Aluminium grade 6063-T6 Expansion allowance 1mm per linear metre Finish Polyester Powder Coating – 80micron slip-resistant

FOR PLANNING APPROVAL

- Scale 1:100 at A3

Block F - Seventh Floor Plan