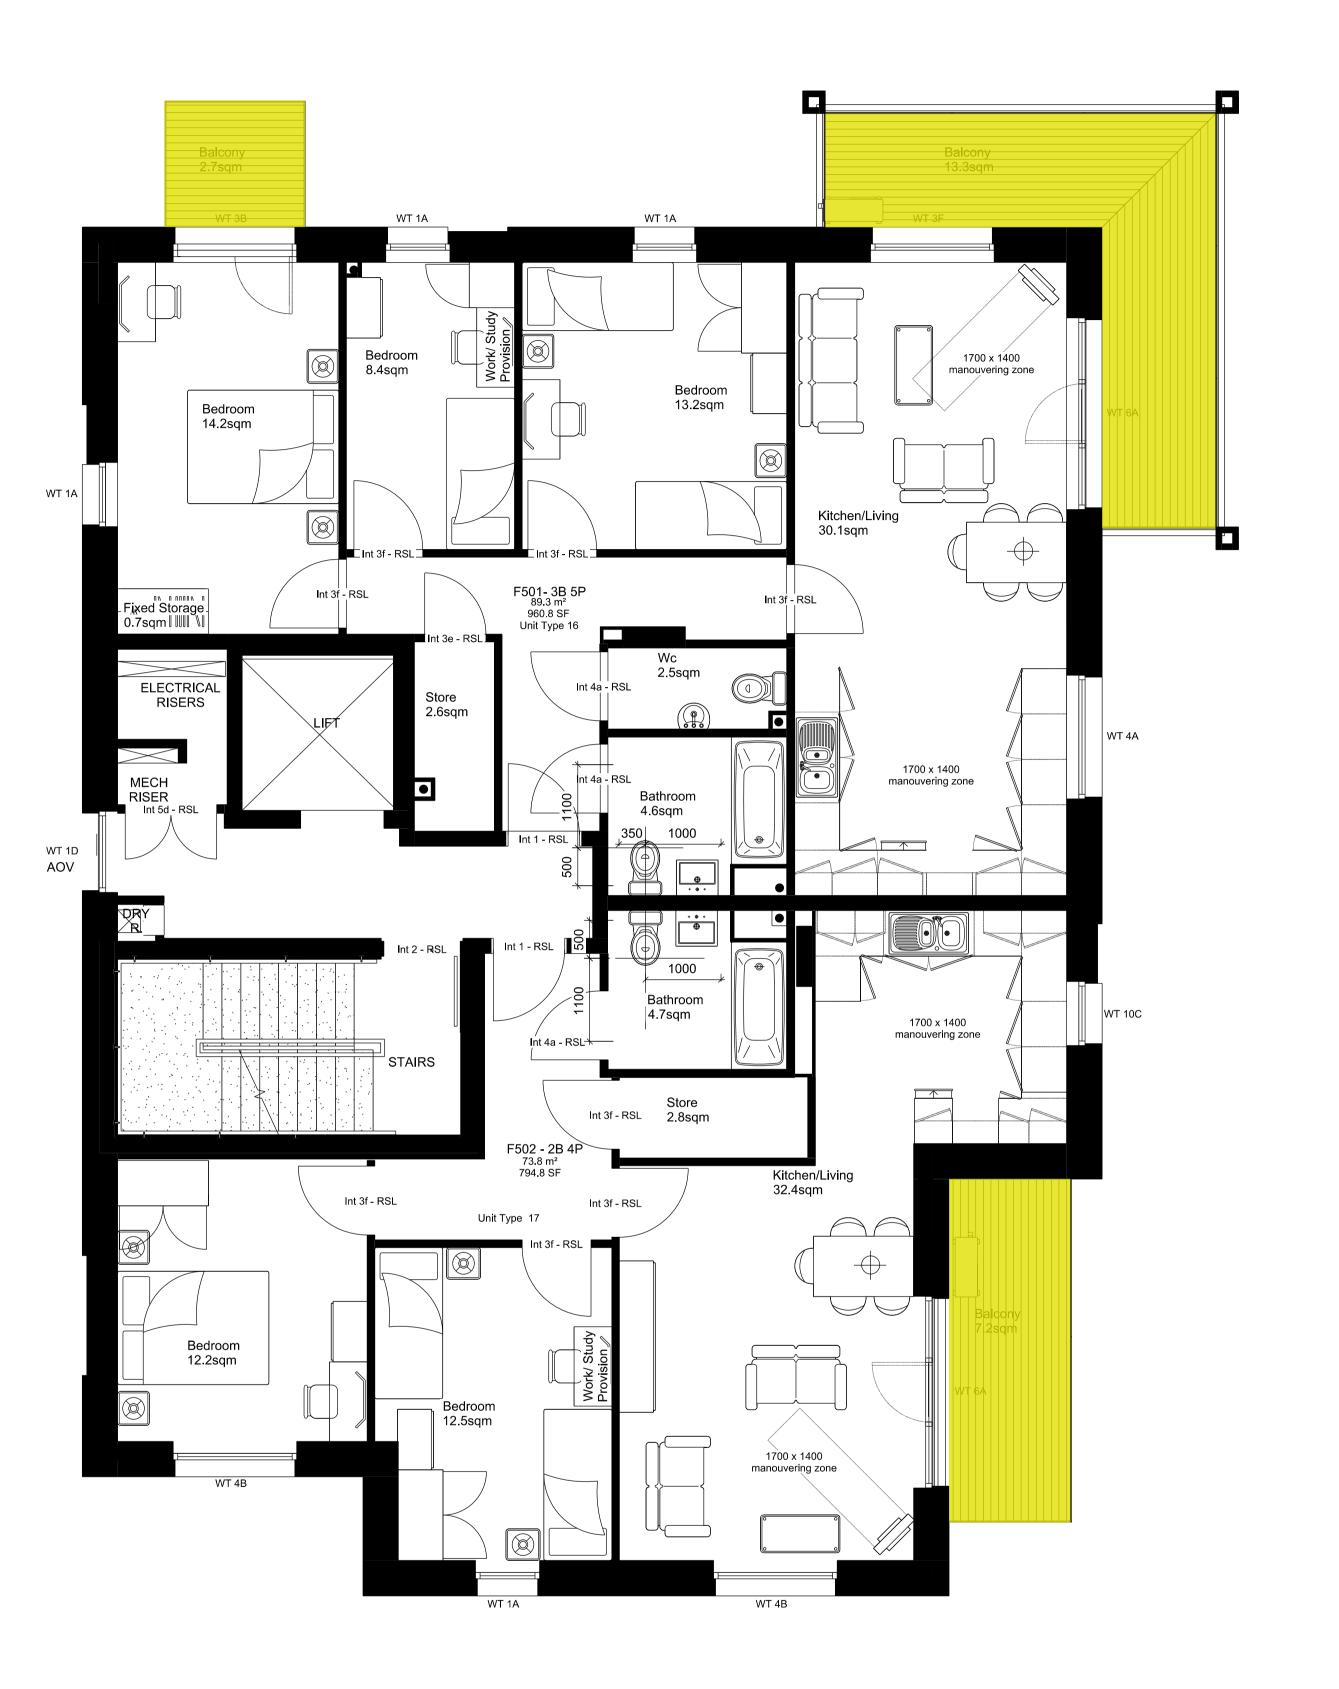

West Hampstead Square - Key Plan

BUILDING F (LILY BUILDING)

## PROPOSED DECKING SPECIFICATION: \_\_\_\_

Yellow shaded area indicates area of existing timber balcony decking to be replaced with 'Mydek Delta 20 Decking System' which is a durable, non-combustible, aluminium decking system designed to enhance balconies and terraces, available in a range of standard finishes.

## Block F - Fifth Floor Plan

- / Scale 1:100 at A3

DETAILS AND ALLOTHER RELEVANT INFORMATION

COMMON GROUND **WORKSHOP** DO NOT SCALE FRAM THIS DRAWING. ALL DIMENSIONS TO BE VERIFIED ON SITE BY CONTRACTOR PRIOR TO COMMENCEMENT OF ANY SHOP DRAWINGS AND ANY WORKS ON SITE. REPORT ALL DISPREPENCIES TO THE ARCHITECT IMMEDIATELY.

WEST HAMPSTEAD SQUARE LLP C/O BALLYMORE ASSET MANAGEMENT LTD

WEST HAMPSTEAD SQUARE - DECKING REPLACEMENT

DRAWING TITLE(S) PROPOSED BLOCK F (LILY BUILDING) -FIFTH FLOOR PLAN FOR PLANNING APPROVAL

1:100 @A3 MS PROJECT NUMBER CGW-BDR-WHS-0114 AUG 2021 BDR-WHS-PA-A-BF-2006 A