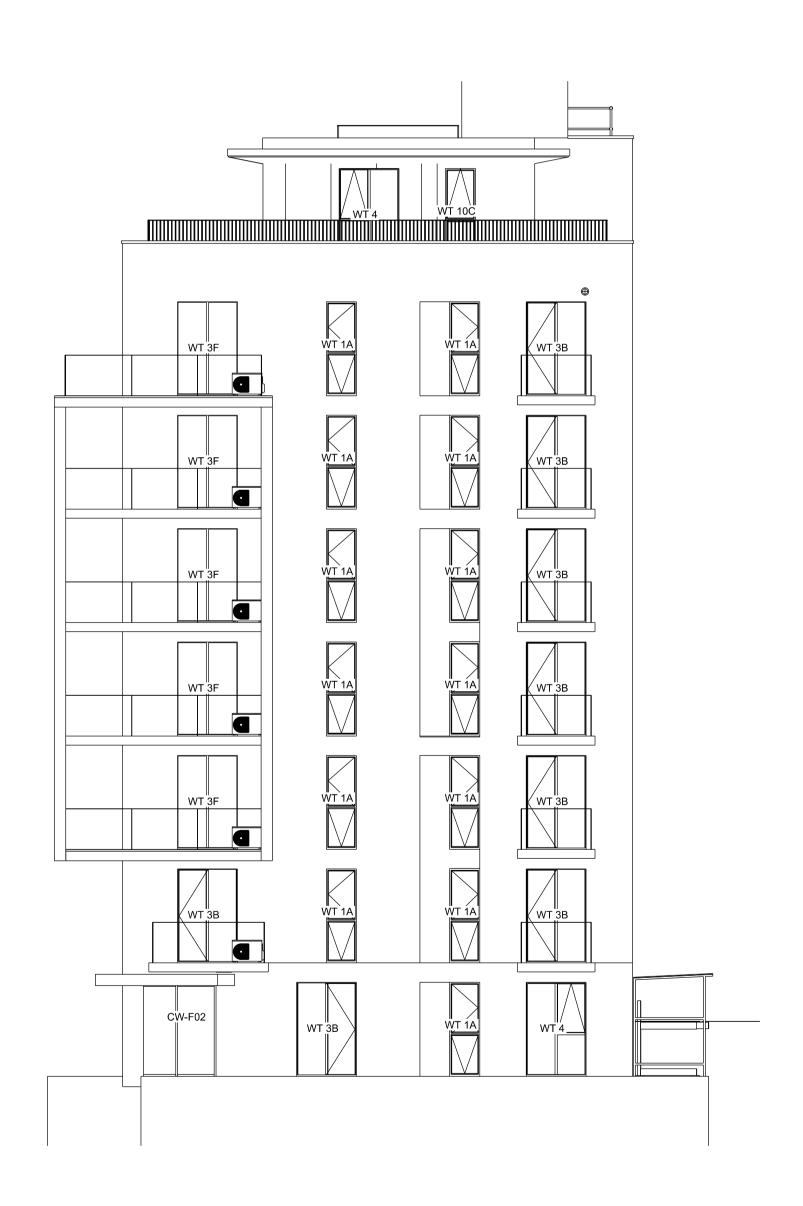

Where discrepencies found, Contractor/
Sub-Contractor to inform Design Team.

WEST HAMPSTEAD SQUARE - DECKING REPLACEMENT

PROJECT

FOR PLANNING APPROVAL DRAWING TITLE(S)

EXISTING BLOCK F (LILY BUILDING) -ELEVATIONS (SHEET 2)