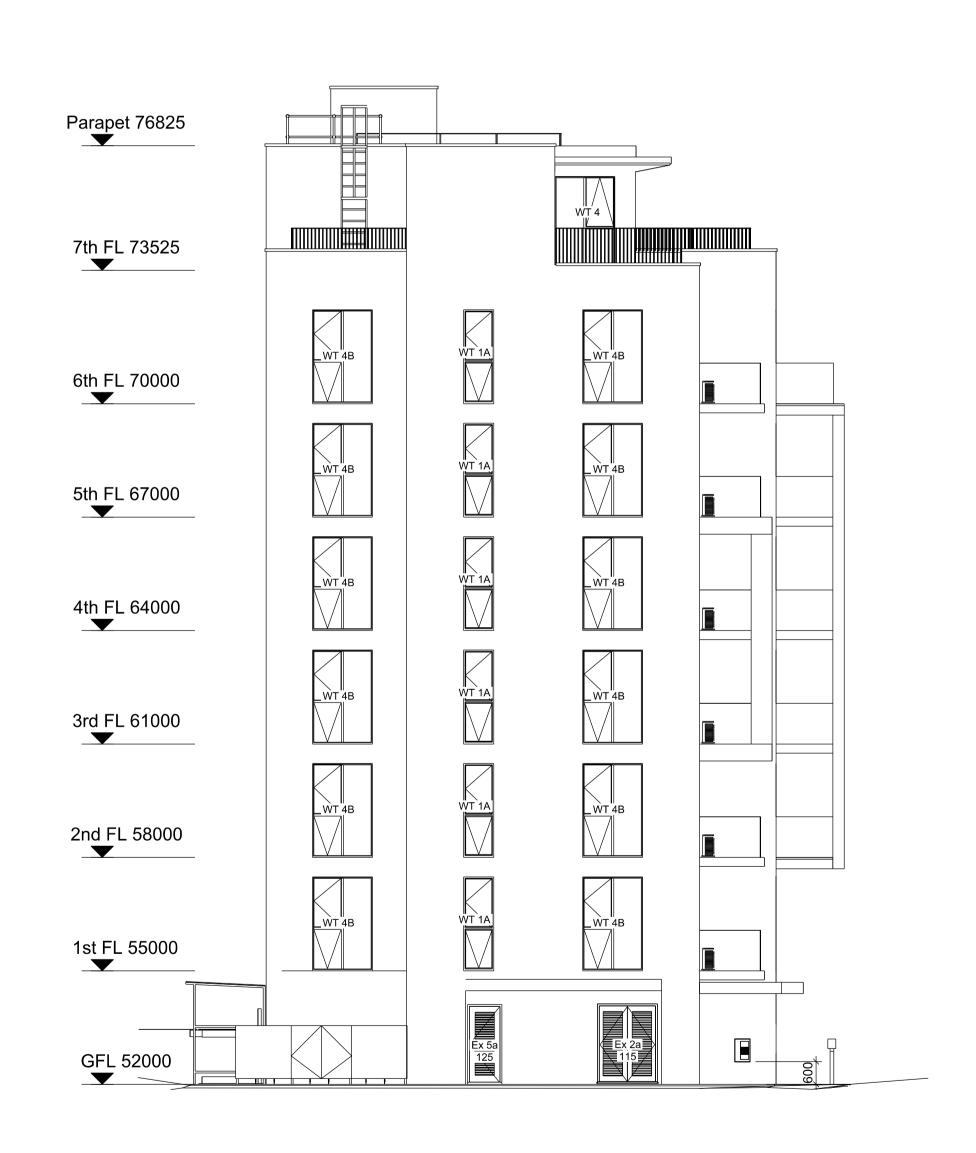

Where discrepencies found, Contractor/
Sub-Contractor to inform Design Team.

WEST HAMPSTEAD SQUARE - DECKING REPLACEMENT

PROJECT

FOR PLANNING APPROVAL DRAWING TITLE(S)

EXISTING BLOCK F (LILY BUILDING) -ELEVATIONS (SHEET 2)