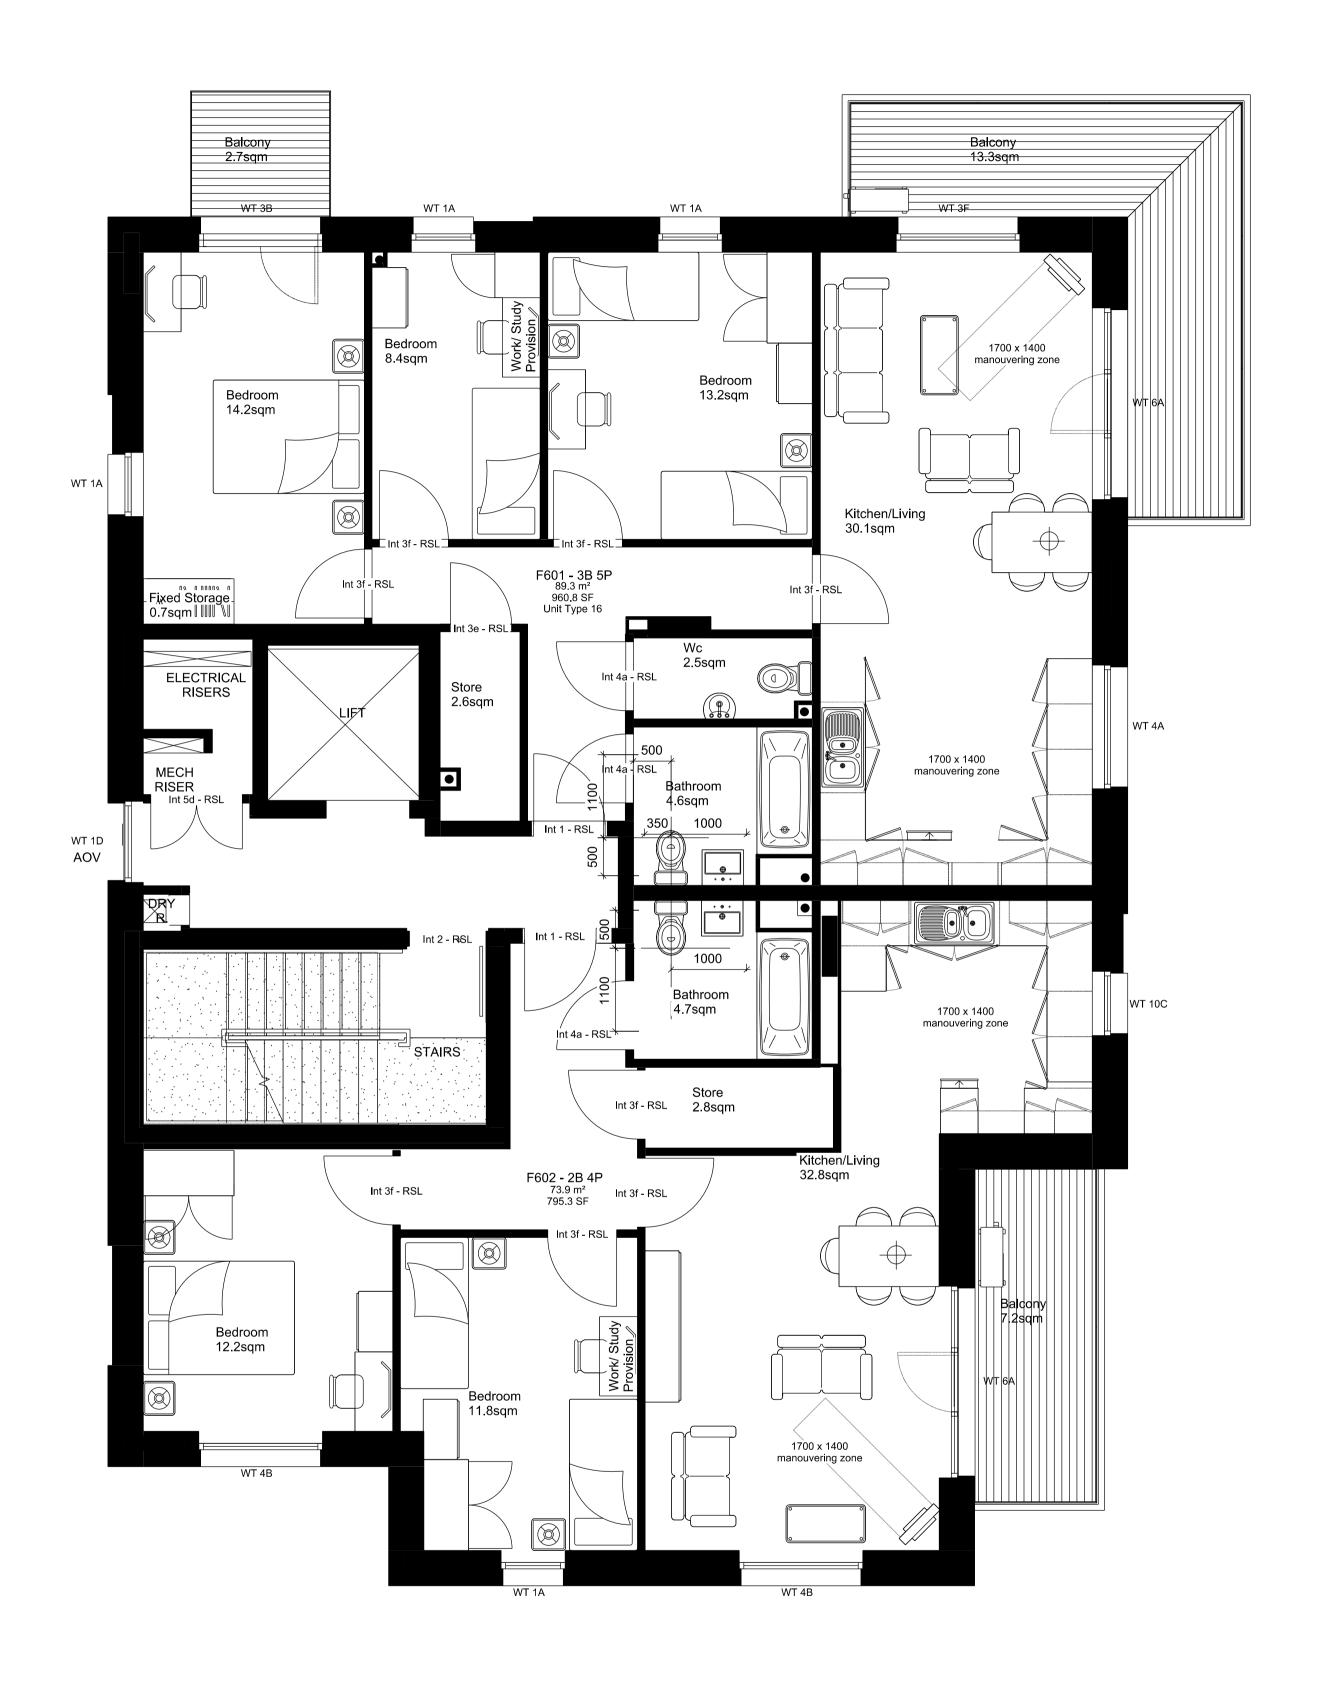

BUILDING F (LILY BUILDING)

∖Block F - Sixth Floor Plan - Scale 1:100 at A3

DETAILS AND ALLOTHER RELEVANT INFORMATION

| COMMON                                                                              | COMMON GROUND WORKSHO                         |
|-------------------------------------------------------------------------------------|-----------------------------------------------|
| GROUND                                                                              | The Common F2                                 |
| WORKSHOP                                                                            | The Common E2 53 Old Bethnal Green Rd, Londor |
| COPYRIGHT AND NOTES                                                                 |                                               |
| DO NOT SCALE FRAM THIS DRAWING. ALL DIMENSIONS TO BE VERIFIED ON SITE BY CONTRACTOR | T 077 65257123                                |
| PRIOR TO COMMENCEMENT OF ANY SHOP DRAWINGS AND ANY WORKS ON SITE, REPORT ALL        | info@commongroundworkshop.co                  |
| DISPREPENCIES TO THE ARCHITECT IMMEDIATELY.                                         | 1                                             |

PROJECT WEST HAMPSTEAD SQUARE - DECKING REPLACEMENT DRAWING TITLE(S) EXISTING BLOCK F (LILY BUILDING) -SIXTH FLOOR PLAN

FOR PLANNING APPROVAL CHECKED 1:100 @A3 MS PROJECT NUMBER CGW-BDR-WHS-0114 AUG 2021 DRAWING NUMBER