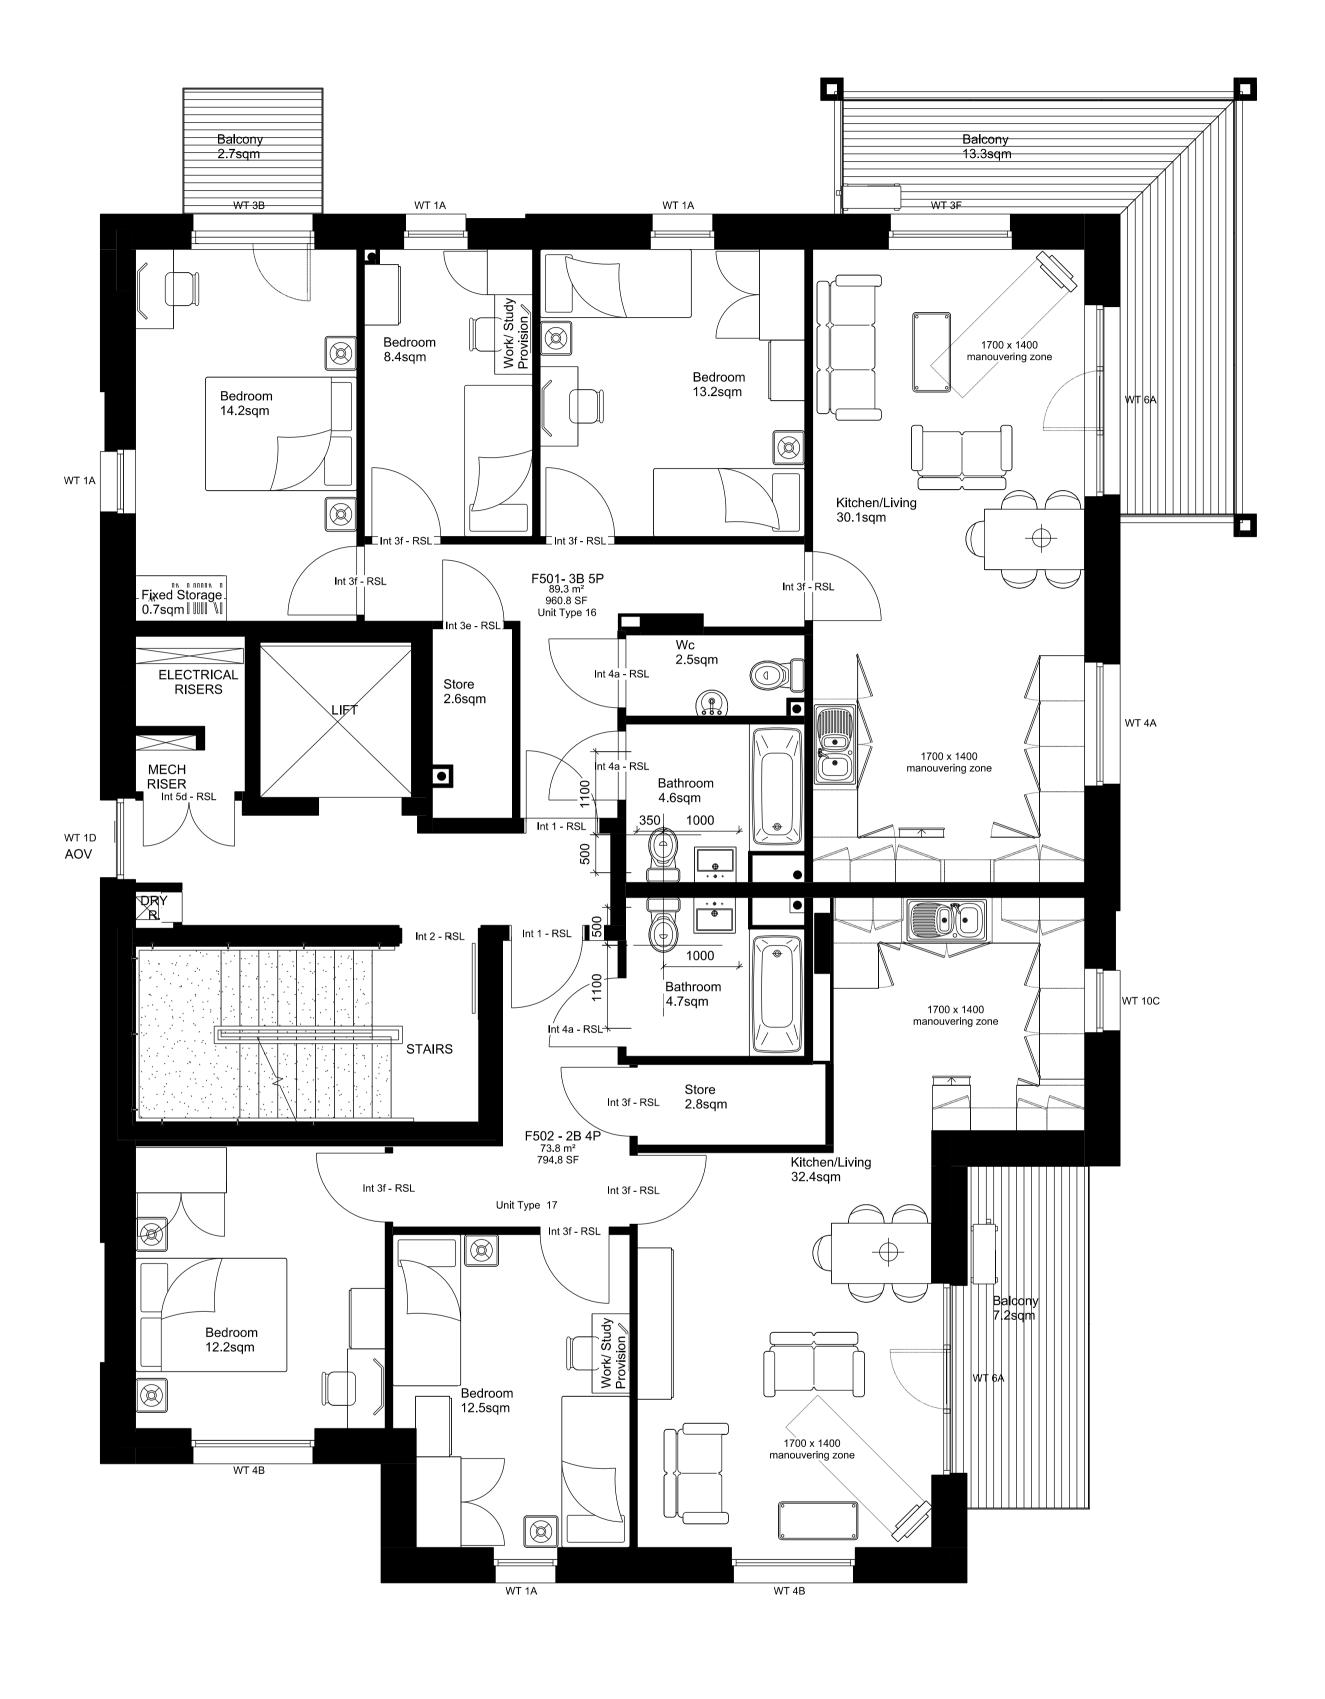

BUILDING F (LILY BUILDING)

COMMON GROUND **WORKSHOP** DO NOT SCALE FRAM THIS DRAWING. ALL DIMENSIONS TO BE VERIFIED ON SITE BY CONTRACTOR PRIOR TO COMMENCEMENT OF ANY SHOP DRAWINGS AND ANY WORKS ON SITE. REPORT ALL DISPREPENCIES TO THE ARCHITECT IMMEDIATELY.

Contractor and Sub-Contractors to to site

PROJECT WEST HAMPSTEAD SQUARE - DECKING REPLACEMENT DRAWING TITLE(S) EXISTING BLOCK F (LILY BUILDING) -FIFTH FLOOR PLAN

CHECKED 1:100 @A3 MS PROJECT NUMBER CGW-BDR-WHS-0114 AUG 2021

BDR-WHS-PA-A-BF-1006 A

FOR PLANNING APPROVAL