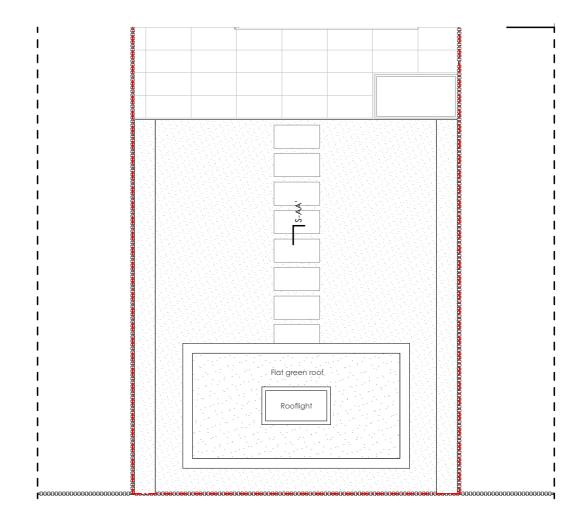

PROPOSED GROUND FLOOR PLAN

SCALE 1:100

PROPOSED ROOF PLAN SCALE 1:100

| Notes |  |
|-------|--|

© Creative ideas & Architecture Office

Notes

1. All dimensions to be checked on site.

2. All dimensions are to masonry unless otherwise stated (ie not plaster finishes)