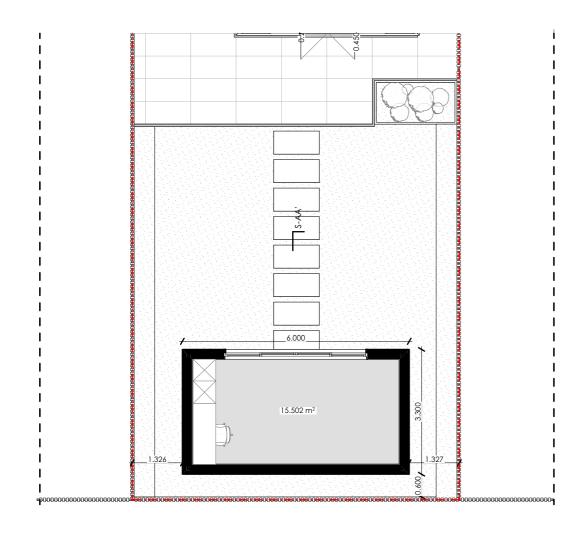

PROPOSED GROUND FLOOR PLAN

SCALE 1:100

PROPOSED ROOF PLAN SCALE 1:100

| Notes |  |
|-------|--|

© Creative ideas & Architecture Office

Notes

1. All dimensions to be checked on site.

2. All dimensions are to masonry unless otherwise stated (ie not plaster finishes)