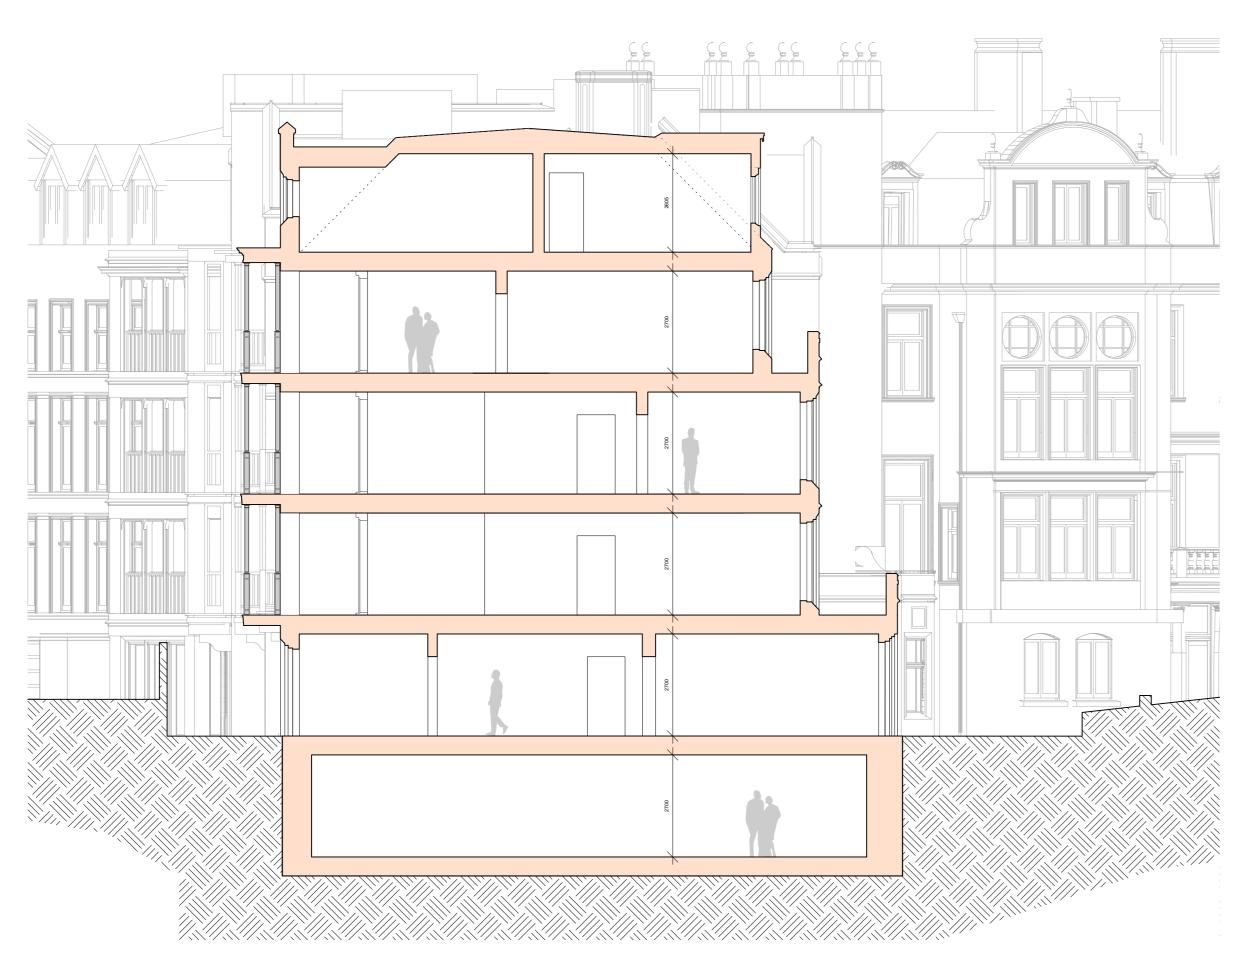

0 1 2 3 4 5

10m

1 PROPOSED SECTION A-A PL-26 P03 Scale: 1:100

5 PROPOSED SECTION E-E PL-26 P03 Scale: 1:100

2 PROPOSED SECTION B-B PL-26 P03 Scale: 1:100

6 PROPOSED SECTION F-F PL-26 P03 Scale: 1:100

EE B-B FLAT 31 ROOF AND CHIMNEY UPDATED. P03 27/05/20 DORMER ADDED IN FLAT 32 SECTIONS UPDATED FOLLOWING P02 06/05/20 FOOTPRINT CHANGES P01 21/02/20 FOOTPRINT CHANGES REV. DATE DESCRIPTION APPROVED PLANING DRAWING App. Ref 2019/6354/P Date: 11.08.2021 BRANCH HILL HOUSE LONDON APPROVED PROPOSED SECTIONS DATE **DRNG No** PL-26 P03 **SCALE** 1:100 @ A0 DEC 2019 1:200 @ A2 Stanhope Jate rchitecture