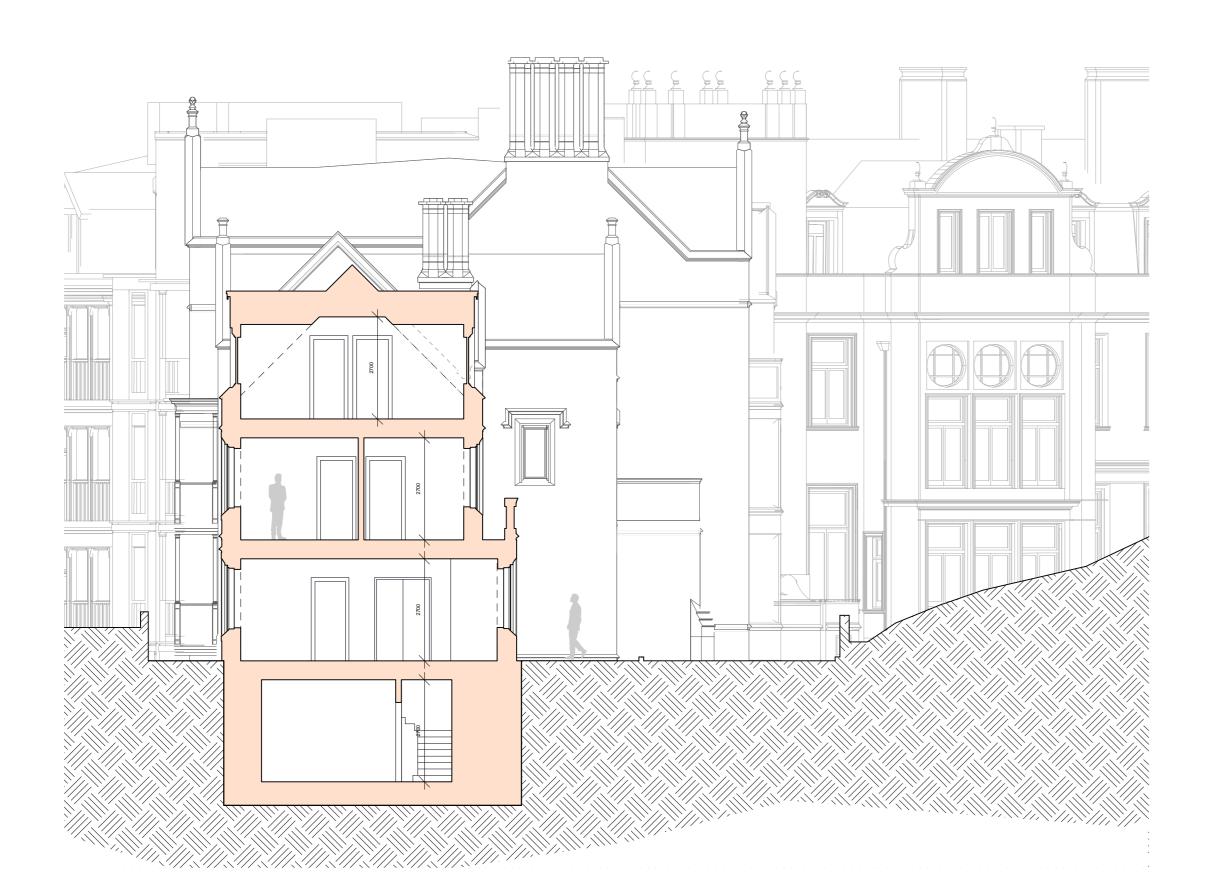

0 1 2 3 4 5

10m

1 PROPOSED SECTION A-A PL-26 P03 Scale: 1:100

5 PROPOSED SECTION E-E PL-26 P03 Scale: 1:100

2 PROPOSED SECTION B-B PL-26 P03 Scale: 1:100

6 PROPOSED SECTION F-F PL-26 P03 Scale: 1:100

EE B-B FLAT 31 ROOF AND CHIMNEY UPDATED. P03 27/05/20 DORMER ADDED IN FLAT 32 SECTIONS UPDATED FOLLOWING P02 06/05/20 FOOTPRINT CHANGES P01 21/02/20 FOOTPRINT CHANGES REV. DATE DESCRIPTION APPROVED PLANING DRAWING App. Ref 2019/6354/P Date: 11.08.2021 BRANCH HILL HOUSE LONDON APPROVED PROPOSED SECTIONS DATE **DRNG No** PL-26 P03 **SCALE** 1:100 @ A0 DEC 2019 1:200 @ A2 Stanhope Jate rchitecture