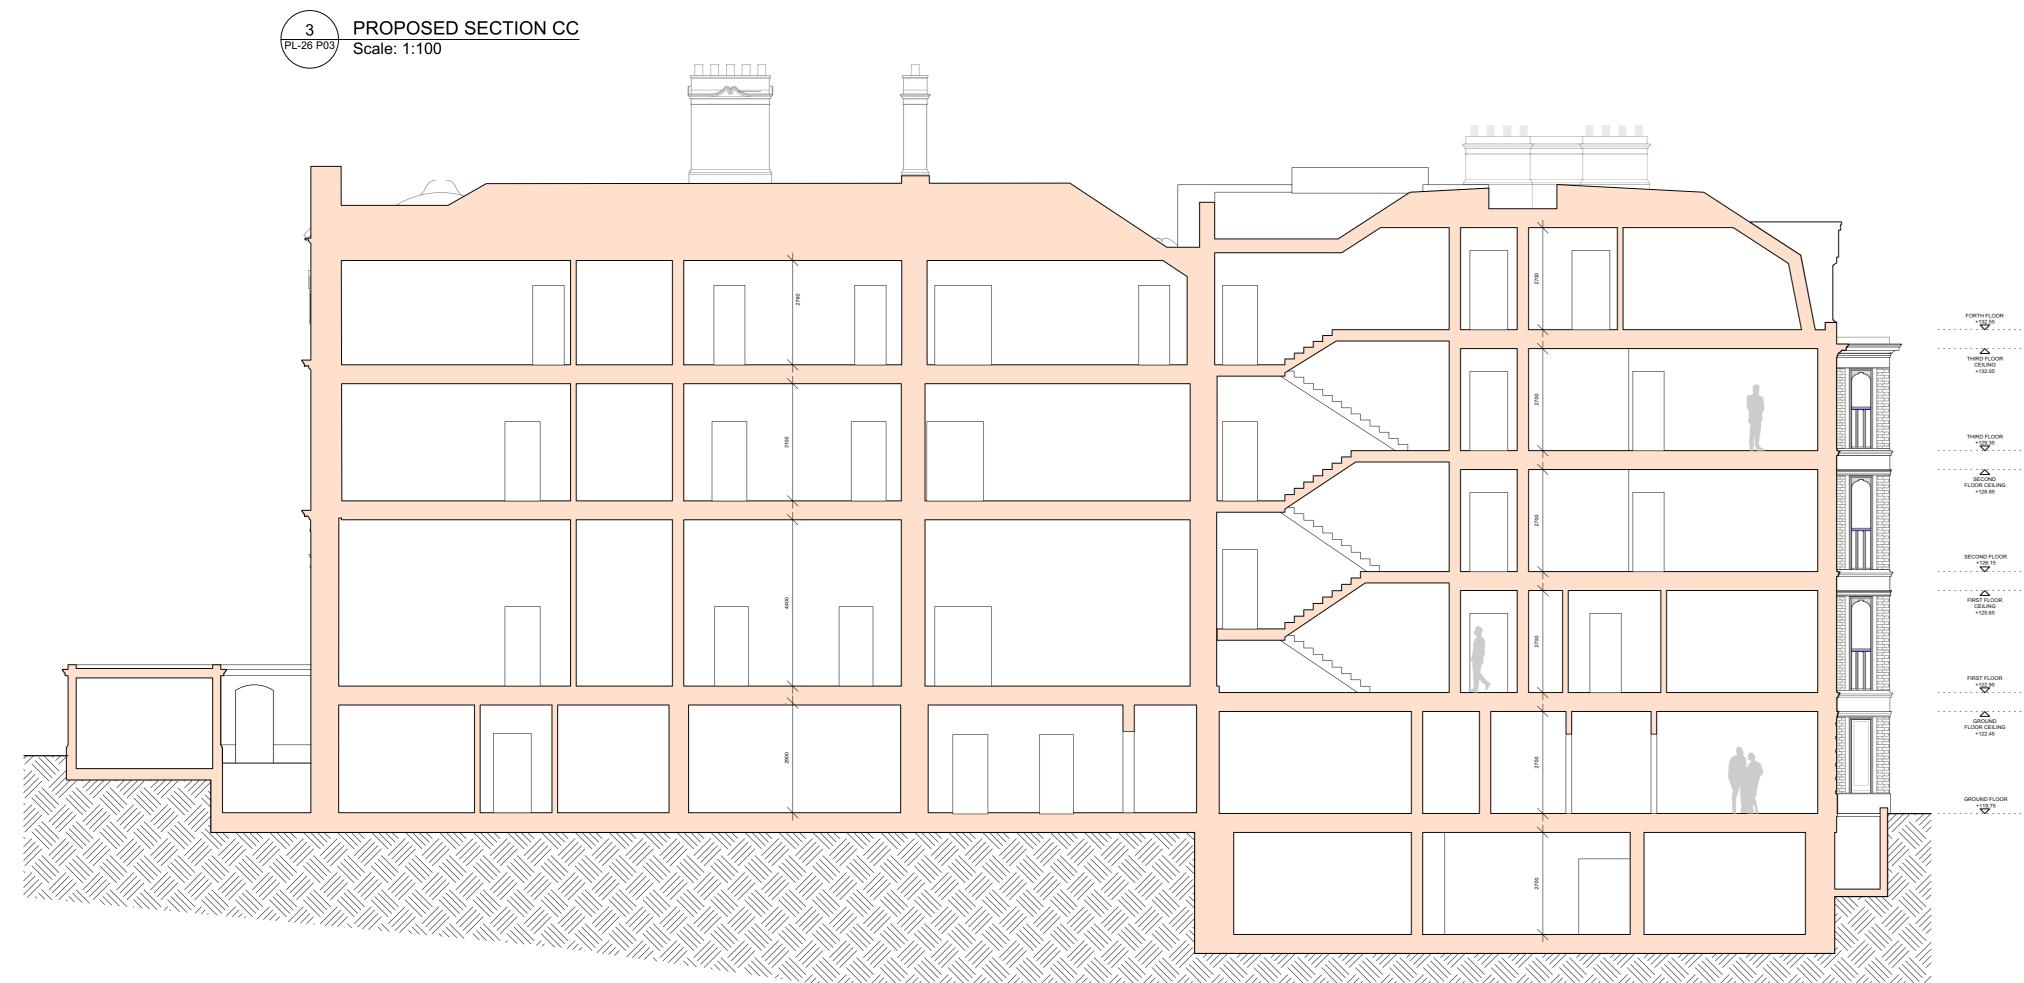

0 1 2 3 4 5

10m

1 PROPOSED SECTION A-A PL-26 P03 Scale: 1:100

5 PROPOSED SECTION E-E PL-26 P03 Scale: 1:100

2 PROPOSED SECTION B-B PL-26 P03 Scale: 1:100

6 PROPOSED SECTION F-F PL-26 P03 Scale: 1:100

EE B-B FLAT 31 ROOF AND CHIMNEY UPDATED. P03 27/05/20 DORMER ADDED IN FLAT 32 SECTIONS UPDATED FOLLOWING P02 06/05/20 FOOTPRINT CHANGES P01 21/02/20 FOOTPRINT CHANGES REV. DATE DESCRIPTION APPROVED PLANING DRAWING App. Ref 2019/6354/P Date: 11.08.2021 BRANCH HILL HOUSE LONDON APPROVED PROPOSED SECTIONS DATE **DRNG No** PL-26 P03 **SCALE** 1:100 @ A0 DEC 2019 1:200 @ A2 Stanhope Jate rchitecture