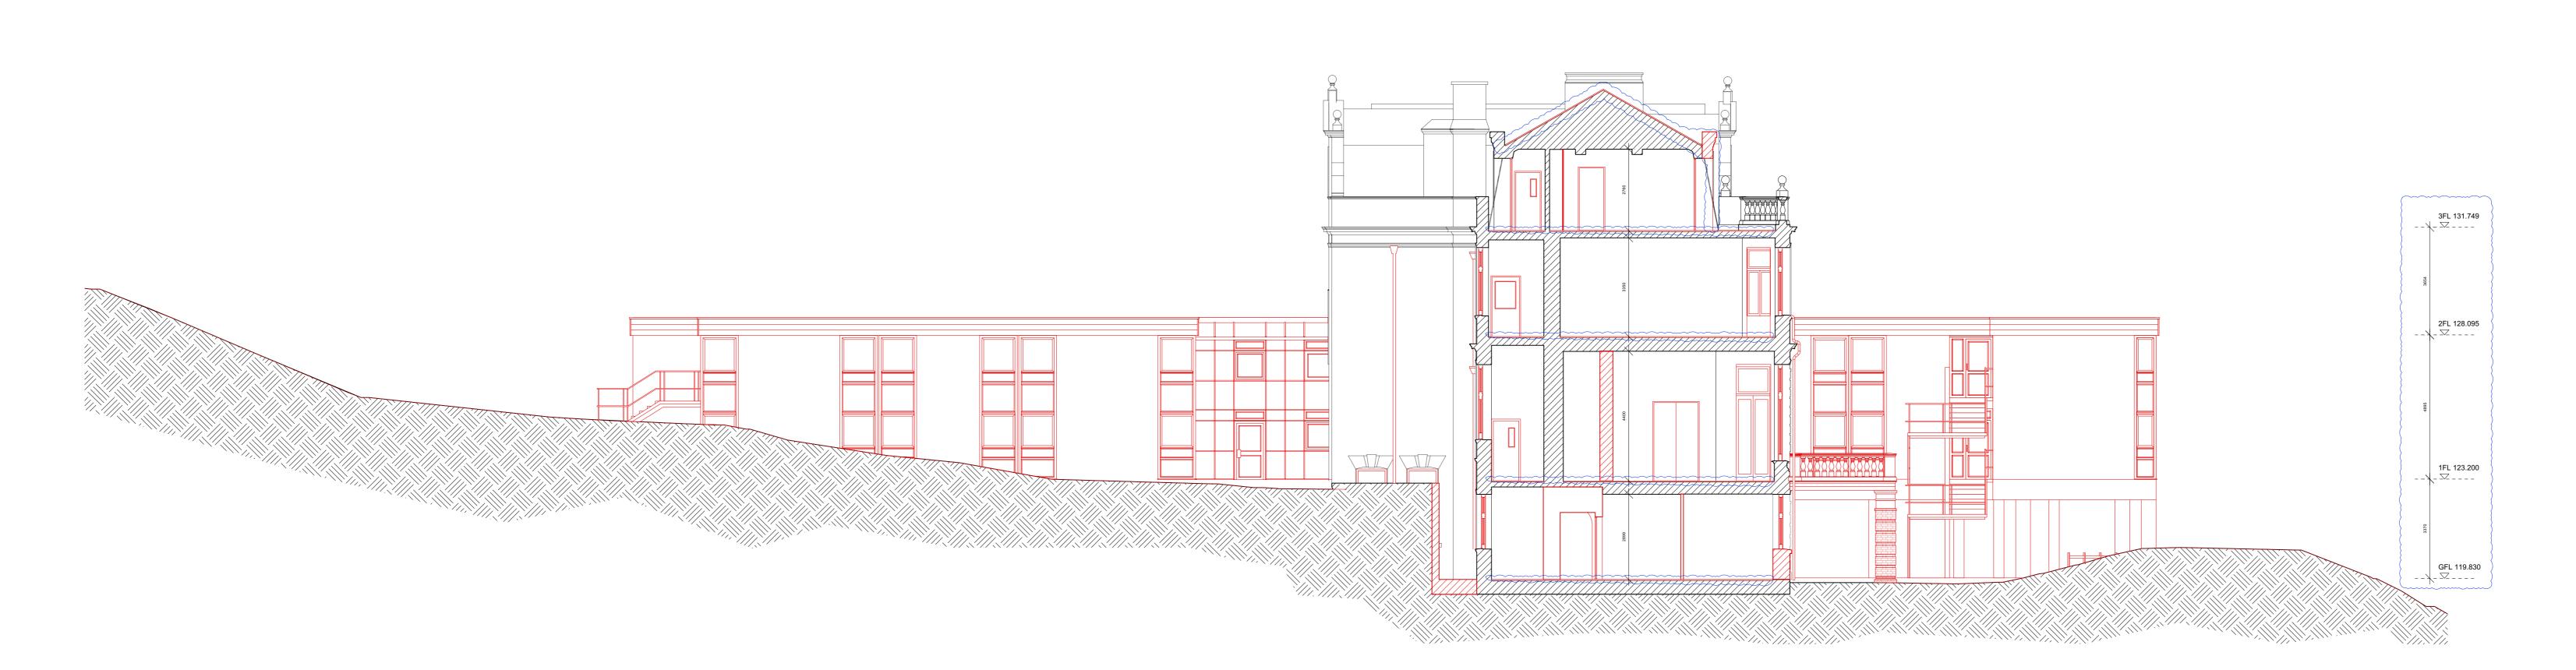

1 EXISTING AND REMOVAL SECTION A-A
PL-16 P01Scale: 1:100

2 EXISTING AND REMOVAL SECTION B-B PL-16 P01Scale: 1:100

COPYRIGHT 2021 STANHOPE GATE ARCHITECTURE THIS DRAWING IS FOR AESTHETIC DESIGN INFORMATION PURPOSES ONLY & DOES NOT CONTAIN ANY INFORMATION FOR CONSTRUCTION OR COMPLIANCE TO BUILDING REGULATIONS. DRAWINGS MAY BE SCALED FOR THE PURPOSES OF PLANNING ONLY. ALL DIMENSIONS TO BE CHECKED ON SITE.

EXISTING WALLS TO BE RETAINED

EXISTING WALLS TO BE REMOVED

ALL ITEMS INDICATED FOR DEMOLITION TO BE AS PER STRUCTURAL ENGINEER'S DIRECTION FOR TEMPORARY WORKS & SUBJECT TO CONTRACTOR'S RISK ASSESSMENT.

P01 13/10/2021 ROOF AND FLOOR FINISHES UPDATED DESCRIPTION

BRANCH HILL HOUSE LONDON

EXISTING AND REMOVAL SECTIONS

PL-16 P01 | 1:100 @ A0 | DEC 2019

5 ST JAMES'S SQUARE LONDON SW1Y 4JU T 020 7451 0955 mail@stanhopegate.co.uk www.stanhopegatearchitecture.com