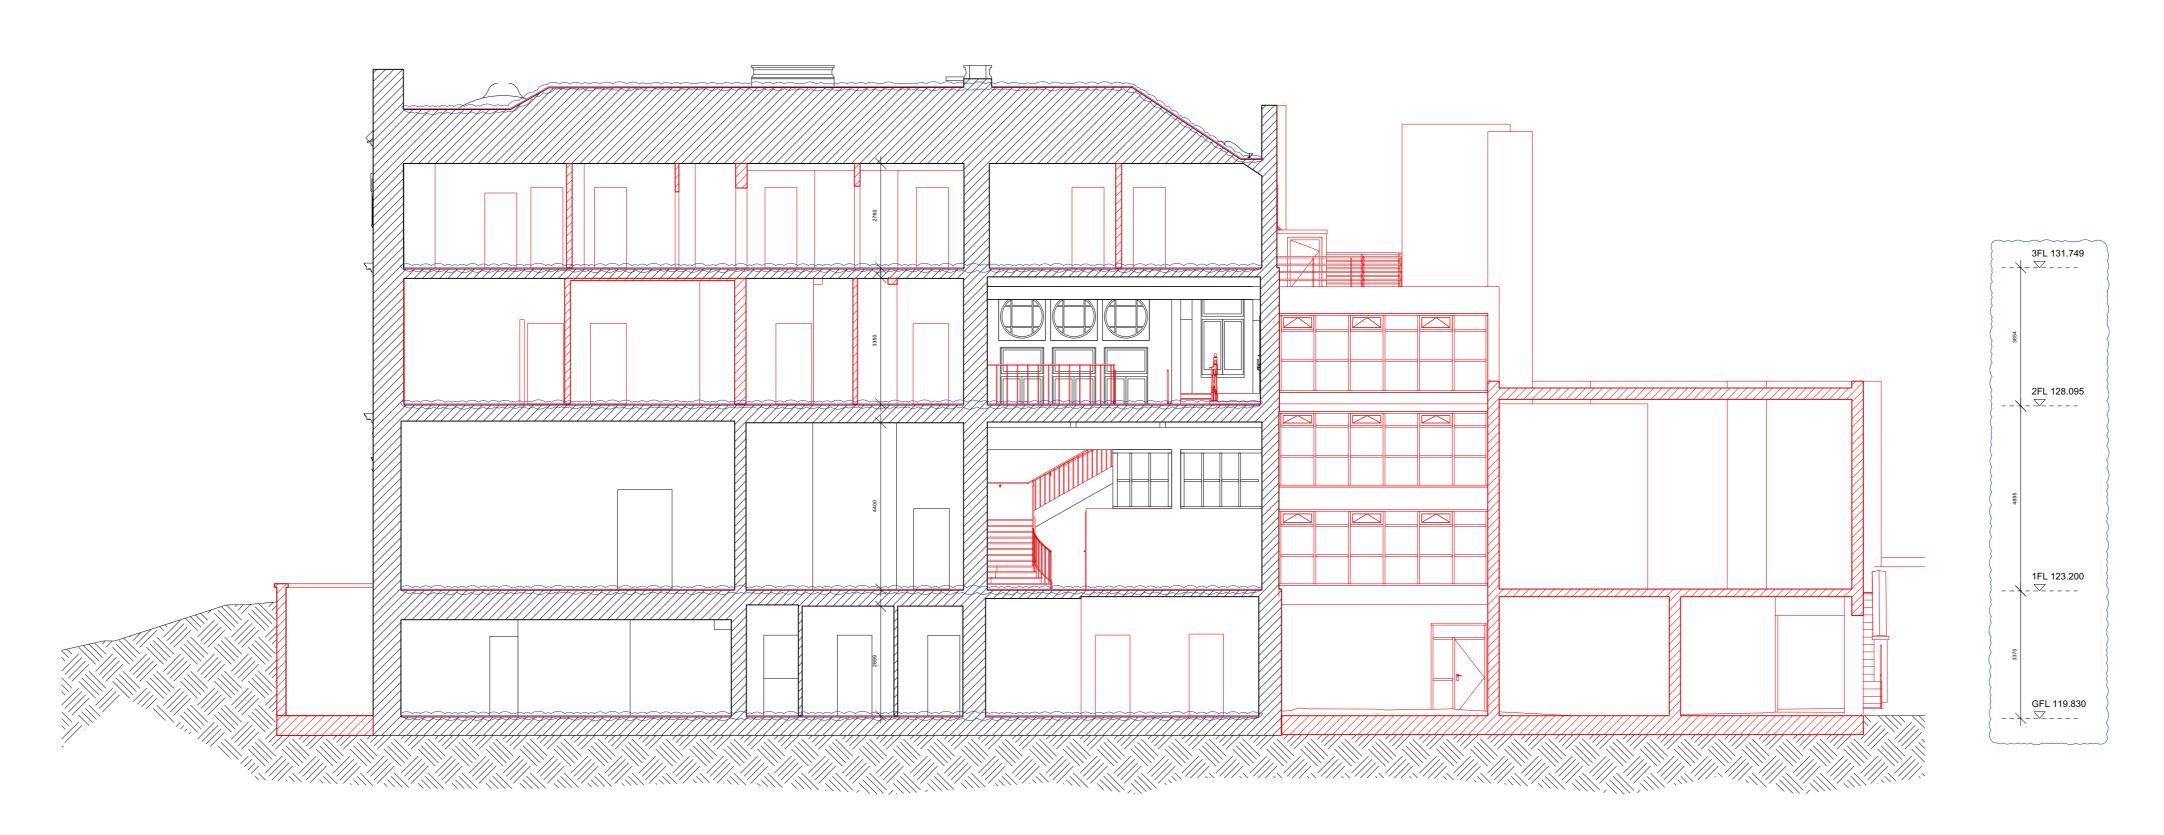

1 EXISTING AND REMOVAL SECTION A-A
PL-16 P01Scale: 1:100

2 EXISTING AND REMOVAL SECTION B-B PL-16 P01Scale: 1:100

COPYRIGHT 2021 STANHOPE GATE ARCHITECTURE THIS DRAWING IS FOR AESTHETIC DESIGN INFORMATION PURPOSES ONLY & DOES NOT CONTAIN ANY INFORMATION FOR CONSTRUCTION OR COMPLIANCE TO BUILDING REGULATIONS. DRAWINGS MAY BE SCALED FOR THE PURPOSES OF PLANNING ONLY. ALL DIMENSIONS TO BE CHECKED ON SITE.

EXISTING WALLS TO BE RETAINED

EXISTING WALLS TO BE REMOVED

ALL ITEMS INDICATED FOR DEMOLITION TO BE AS PER STRUCTURAL ENGINEER'S DIRECTION FOR TEMPORARY WORKS & SUBJECT TO CONTRACTOR'S RISK ASSESSMENT.

P01 13/10/2021 ROOF AND FLOOR FINISHES UPDATED DESCRIPTION

BRANCH HILL HOUSE LONDON

EXISTING AND REMOVAL SECTIONS

PL-16 P01 | 1:100 @ A0 | DEC 2019

5 ST JAMES'S SQUARE LONDON SW1Y 4JU T 020 7451 0955 mail@stanhopegate.co.uk www.stanhopegatearchitecture.com