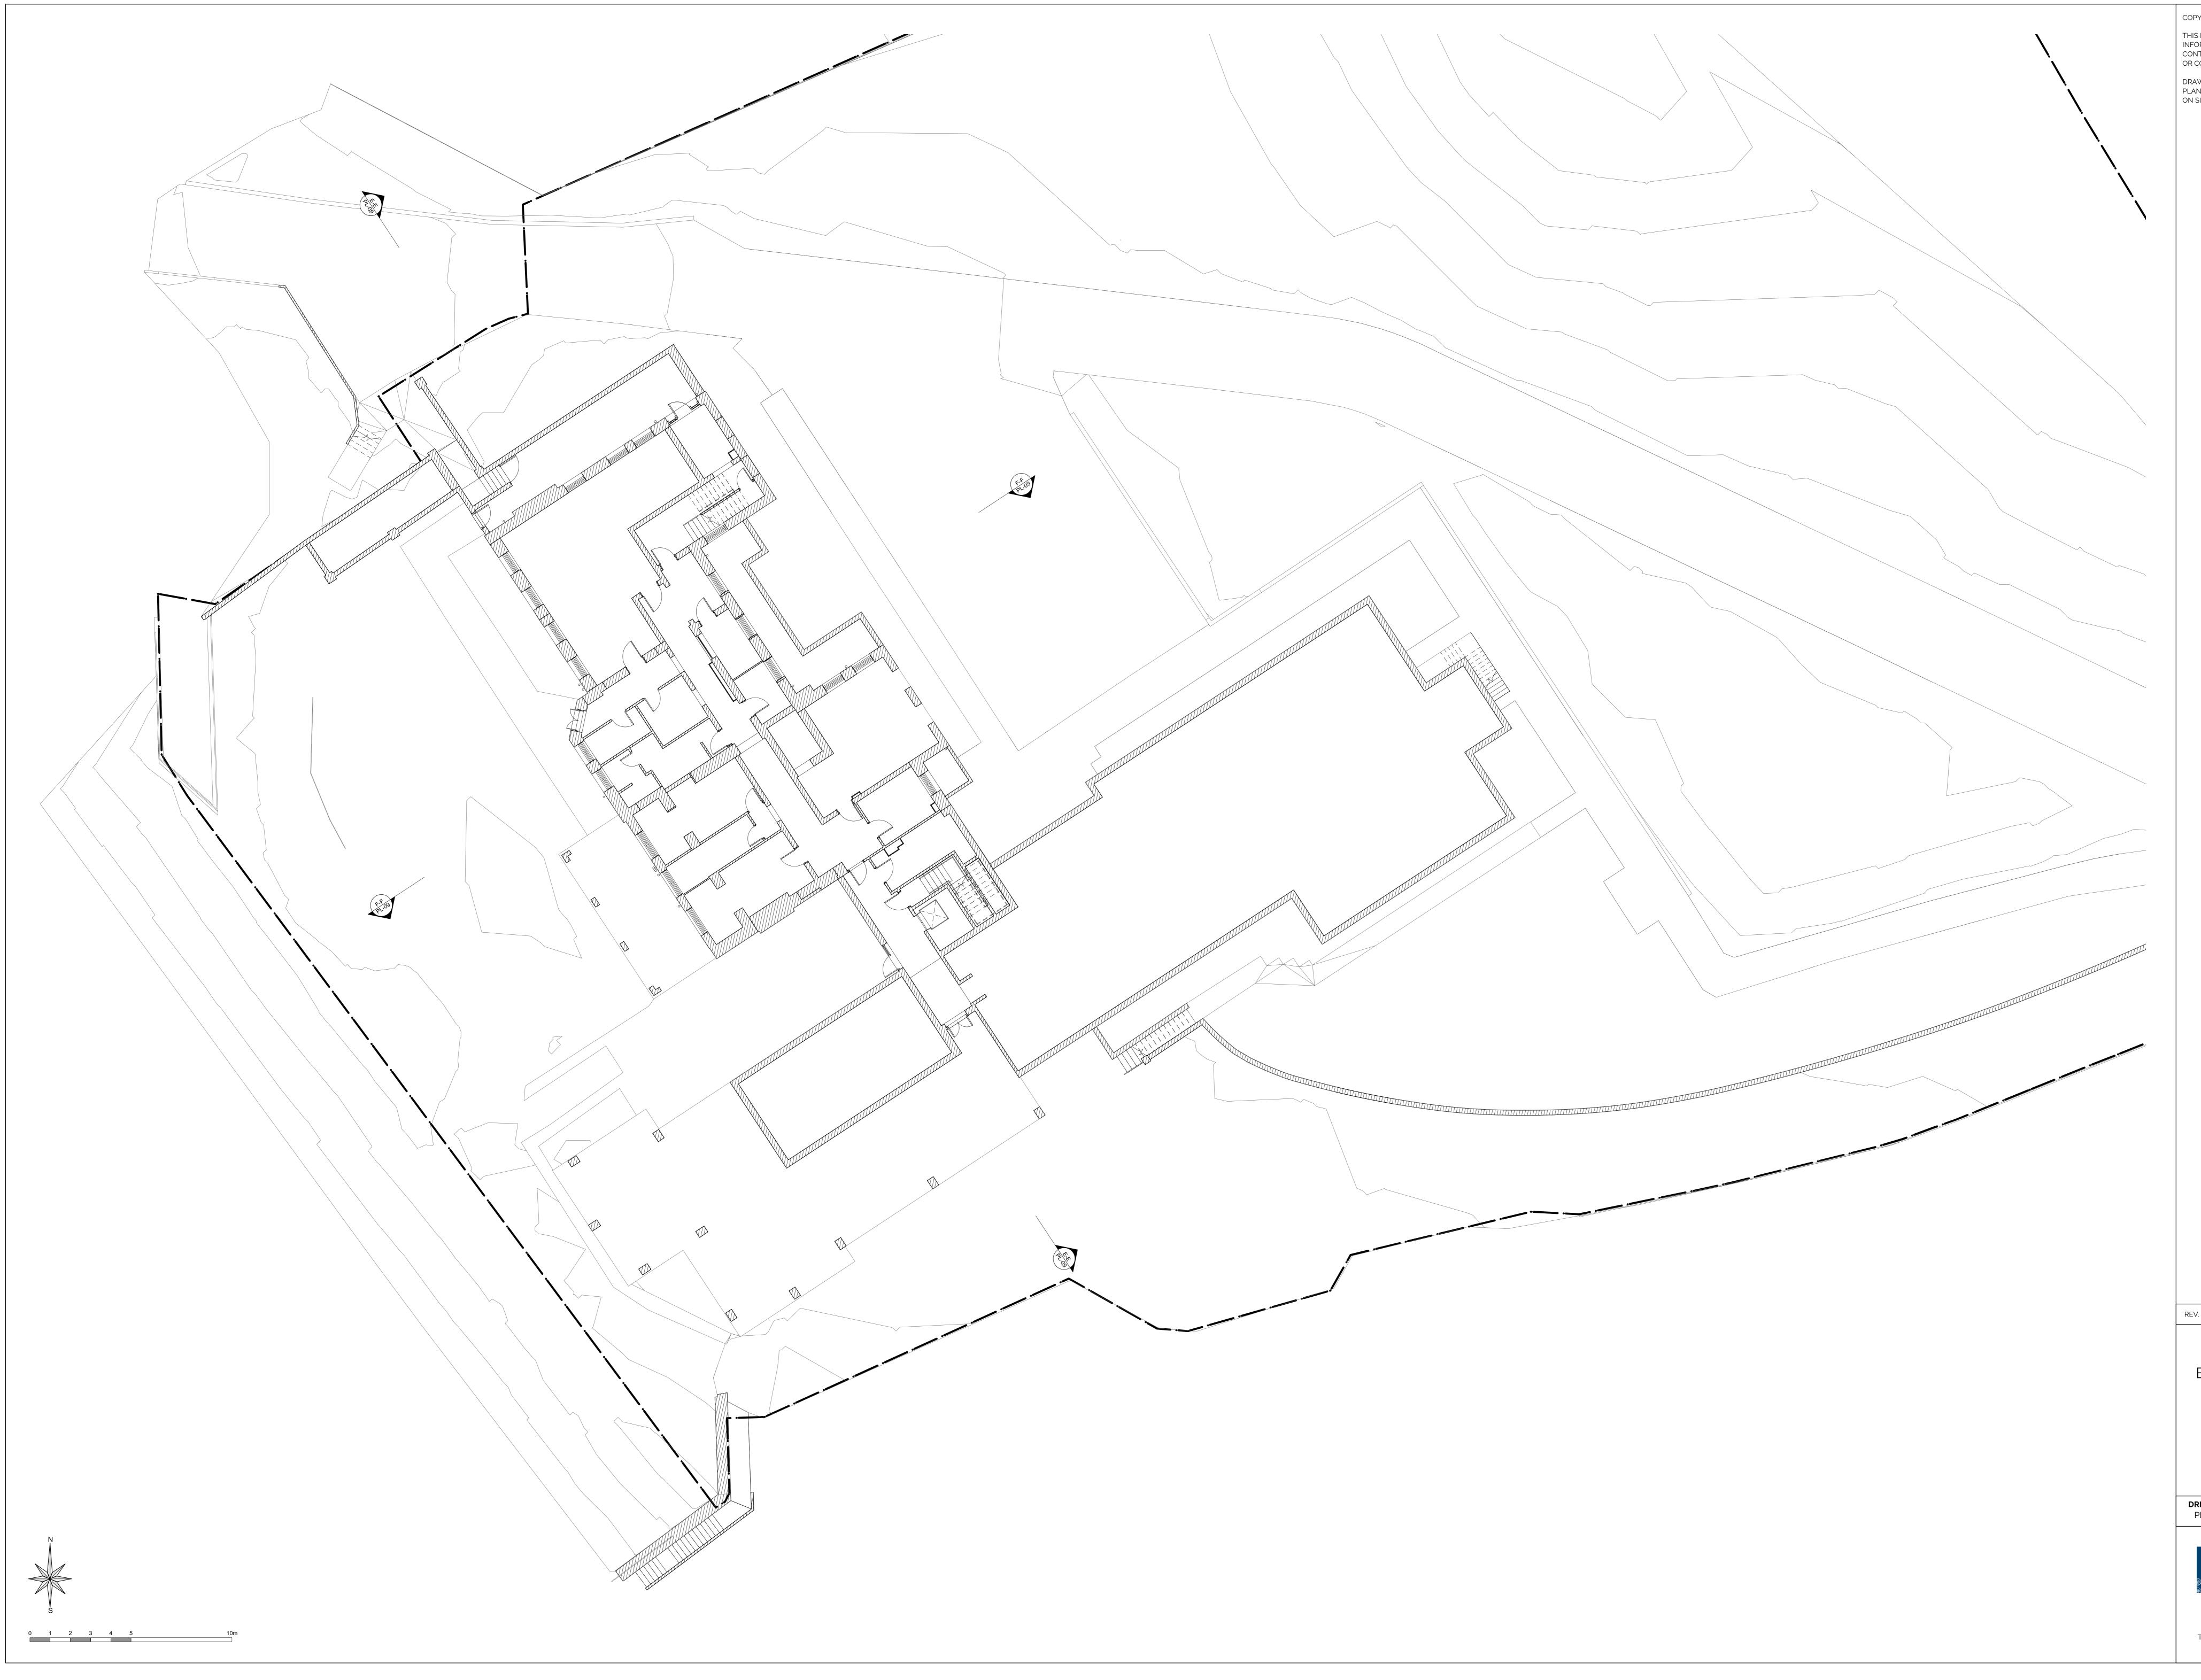

| REV.                                                                                                | DATE               | DESCRIPTION                              |                  |
|-----------------------------------------------------------------------------------------------------|--------------------|------------------------------------------|------------------|
| APPROVED PLANING DRAWING<br>App. Ref 2019/6354/P<br>Date: 11.08.2021<br>BRANCH HILL HOUSE<br>LONDON |                    |                                          |                  |
|                                                                                                     | <b>G No</b><br>-03 | <b>SCALE</b><br>1:100 @ A0<br>1:200 @ A2 | DATE<br>DEC 2019 |
| Stanhope<br>Gate<br>Architecture                                                                    |                    |                                          |                  |