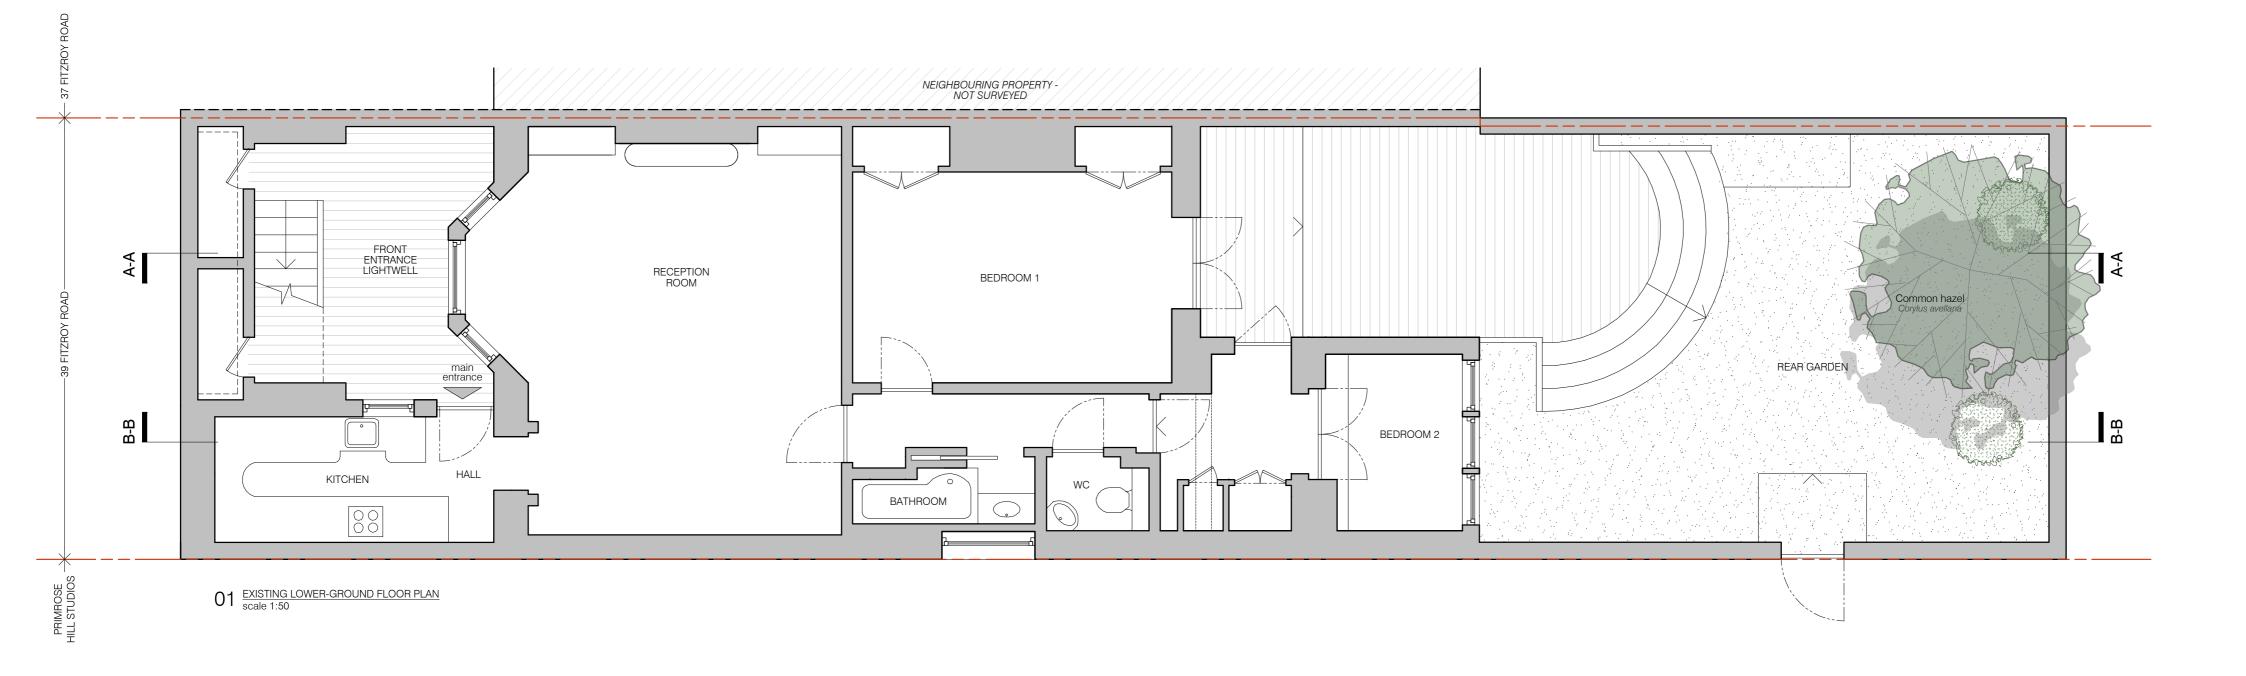

All dimensions shown are indicative and must be double checked on site by the contractor. Any inconsistencies found must be reported to Brian O'Reilly Architects.

|                                                                                                                                             | REV. A - gen. amendments                        | 11.11.2021         |
|---------------------------------------------------------------------------------------------------------------------------------------------|-------------------------------------------------|--------------------|
| project<br>39A FITZROY ROAD, LONDON NW1 8TP                                                                                                 | status / number<br>EXISTING/524-101-E           | scale<br>1:50 @ A2 |
| BRIAN O'REILLY ARCHITECTS  31 Oval Road, London, NW1 7EA +44 (0)20 7267 1184 www.brianoreillyarchitects.com mail@brianoreillyarchitects.com | drawing<br>EXISTING LOWER-<br>GROUND FLOOR PLAN | date<br>06.07.2021 |