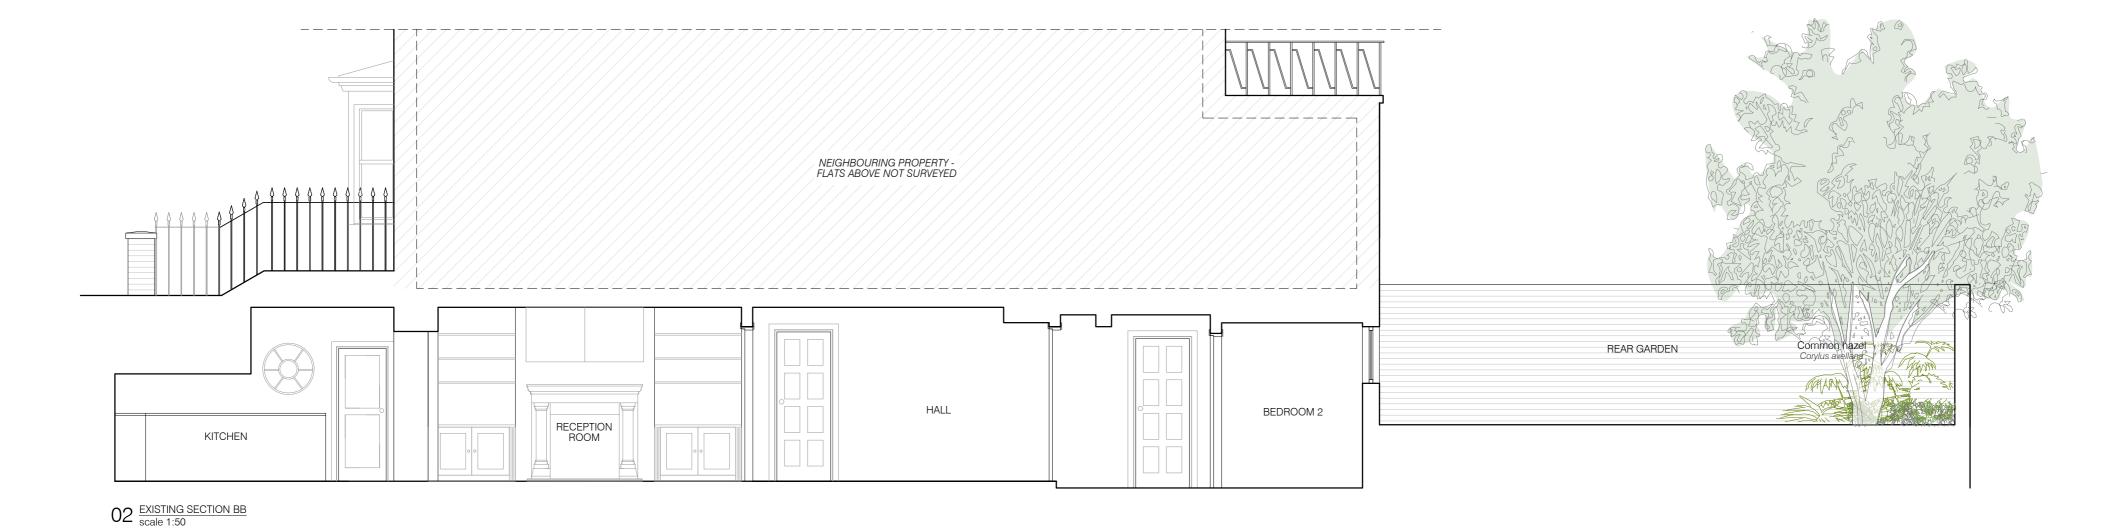

01 EXISTING SECTION AA scale 1:50

| KEY: |                               |
|------|-------------------------------|
|      | existing walls and partitions |
|      | proposed walls and partition  |
|      |                               |

|                                                                                                                  | REV. A - gen. amendments    | 11.11.2021 |
|------------------------------------------------------------------------------------------------------------------|-----------------------------|------------|
| project                                                                                                          | status / number             | scale      |
| 39A FITZROY ROAD, LONDON NW1 8TP                                                                                 | EXISTING/524-300-E          | 1:50 @ A2  |
| BRIAN O'REILLY ARCHITECTS                                                                                        | drawing                     | date       |
| 31 Oval Road, London, NW1 7EA +44 (0)20 7267 1184 www.brianoreillyarchitects.com mail@brianoreillyarchitects.com | EXISTING SECTION<br>AA & BB | 06.07.2021 |