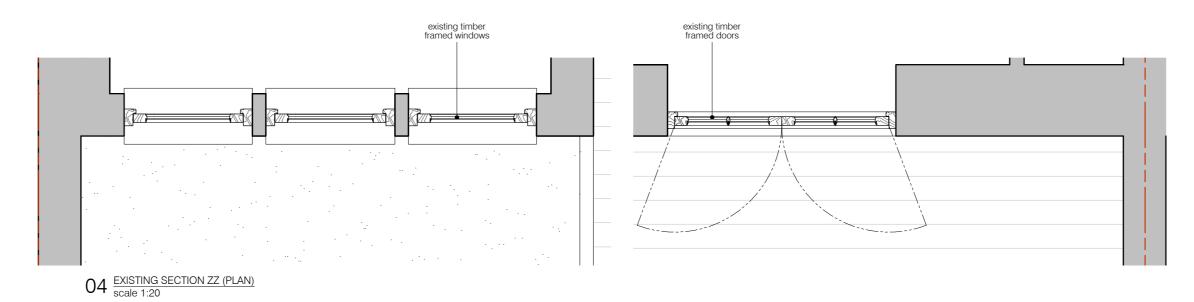

|                                                   | REV. A - gen. amendments | 11.11.2021 |
|---------------------------------------------------|--------------------------|------------|
| project                                           | status / number          | scale      |
| 39A FITZROY ROAD, LONDON NW1 8TP                  | EXISTING/524-500-E       | 1:20 @ A2  |
| BRIAN O'REILLY ARCHITECTS                         | drawing                  | date       |
| 31 Oval Road, London, NW1 7EA +44 (0)20 7267 1184 | FXISTING DOORS &         | 06.07.2021 |