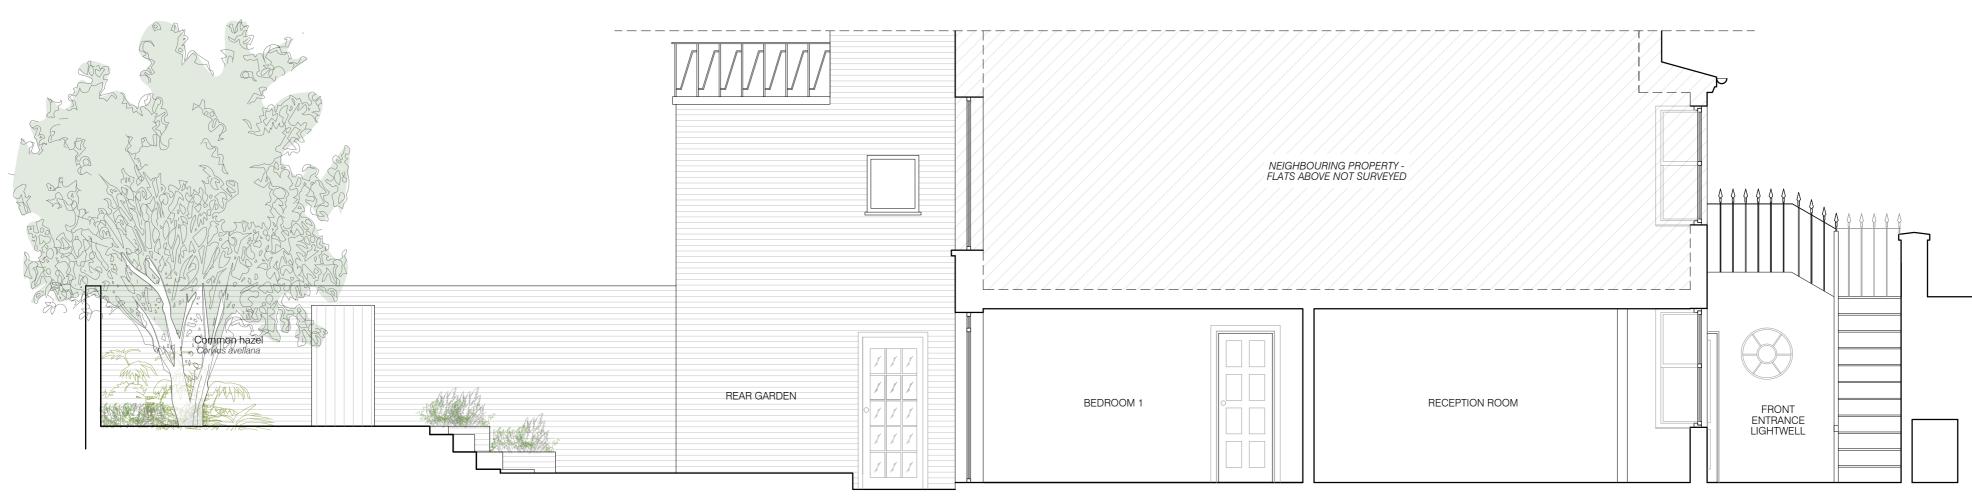

01 EXISTING SECTION AA scale 1:50

| KEY: |                               |
|------|-------------------------------|
|      | existing walls and partitions |
|      | proposed walls and partition  |
|      |                               |

|                                                                                                                  | REV. A - gen. amendments    | 11.11.2021 |
|------------------------------------------------------------------------------------------------------------------|-----------------------------|------------|
| project                                                                                                          | status / number             | scale      |
| 39A FITZROY ROAD, LONDON NW1 8TP                                                                                 | EXISTING/524-300-E          | 1:50 @ A2  |
| BRIAN O'REILLY ARCHITECTS                                                                                        | drawing                     | date       |
| 31 Oval Road, London, NW1 7EA +44 (0)20 7267 1184 www.brianoreillyarchitects.com mail@brianoreillyarchitects.com | EXISTING SECTION<br>AA & BB | 06.07.2021 |