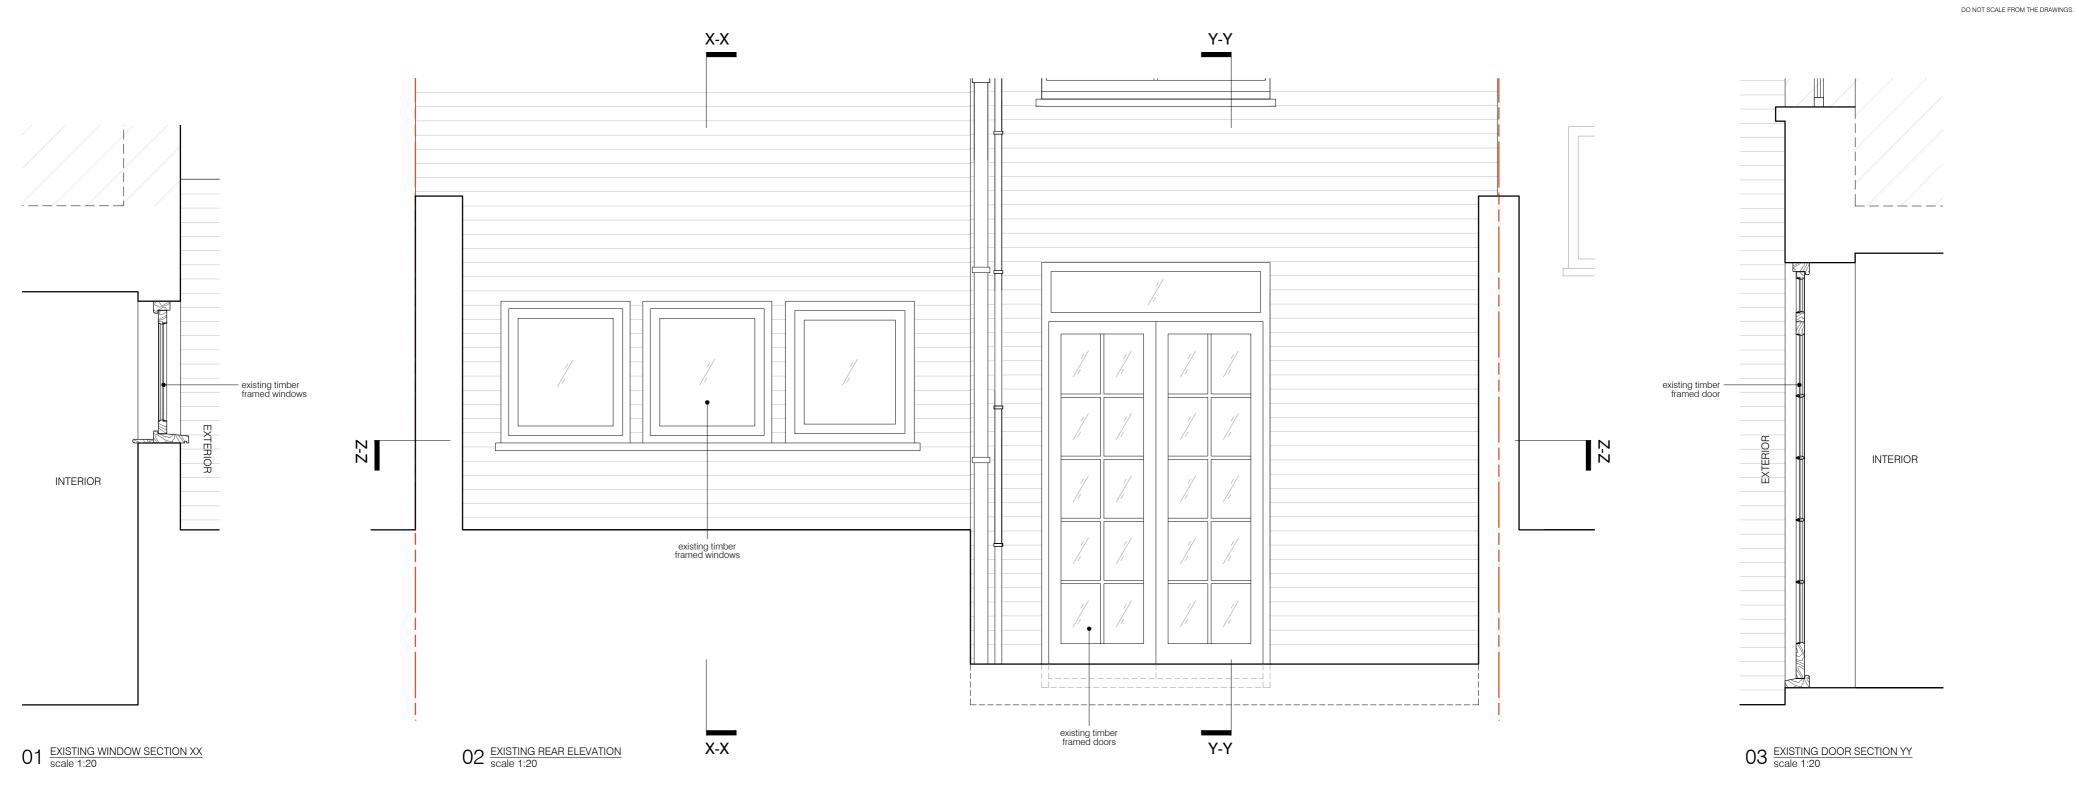

|                                                   | REV. A - gen. amendments | 11.11.2021 |
|---------------------------------------------------|--------------------------|------------|
| project                                           | status / number          | scale      |
| 39A FITZROY ROAD, LONDON NW1 8TP                  | EXISTING/524-500-E       | 1:20 @ A2  |
| BRIAN O'REILLY ARCHITECTS                         | drawing                  | date       |
| 31 Oval Road, London, NW1 7EA +44 (0)20 7267 1184 | FXISTING DOORS &         | 06.07.2021 |