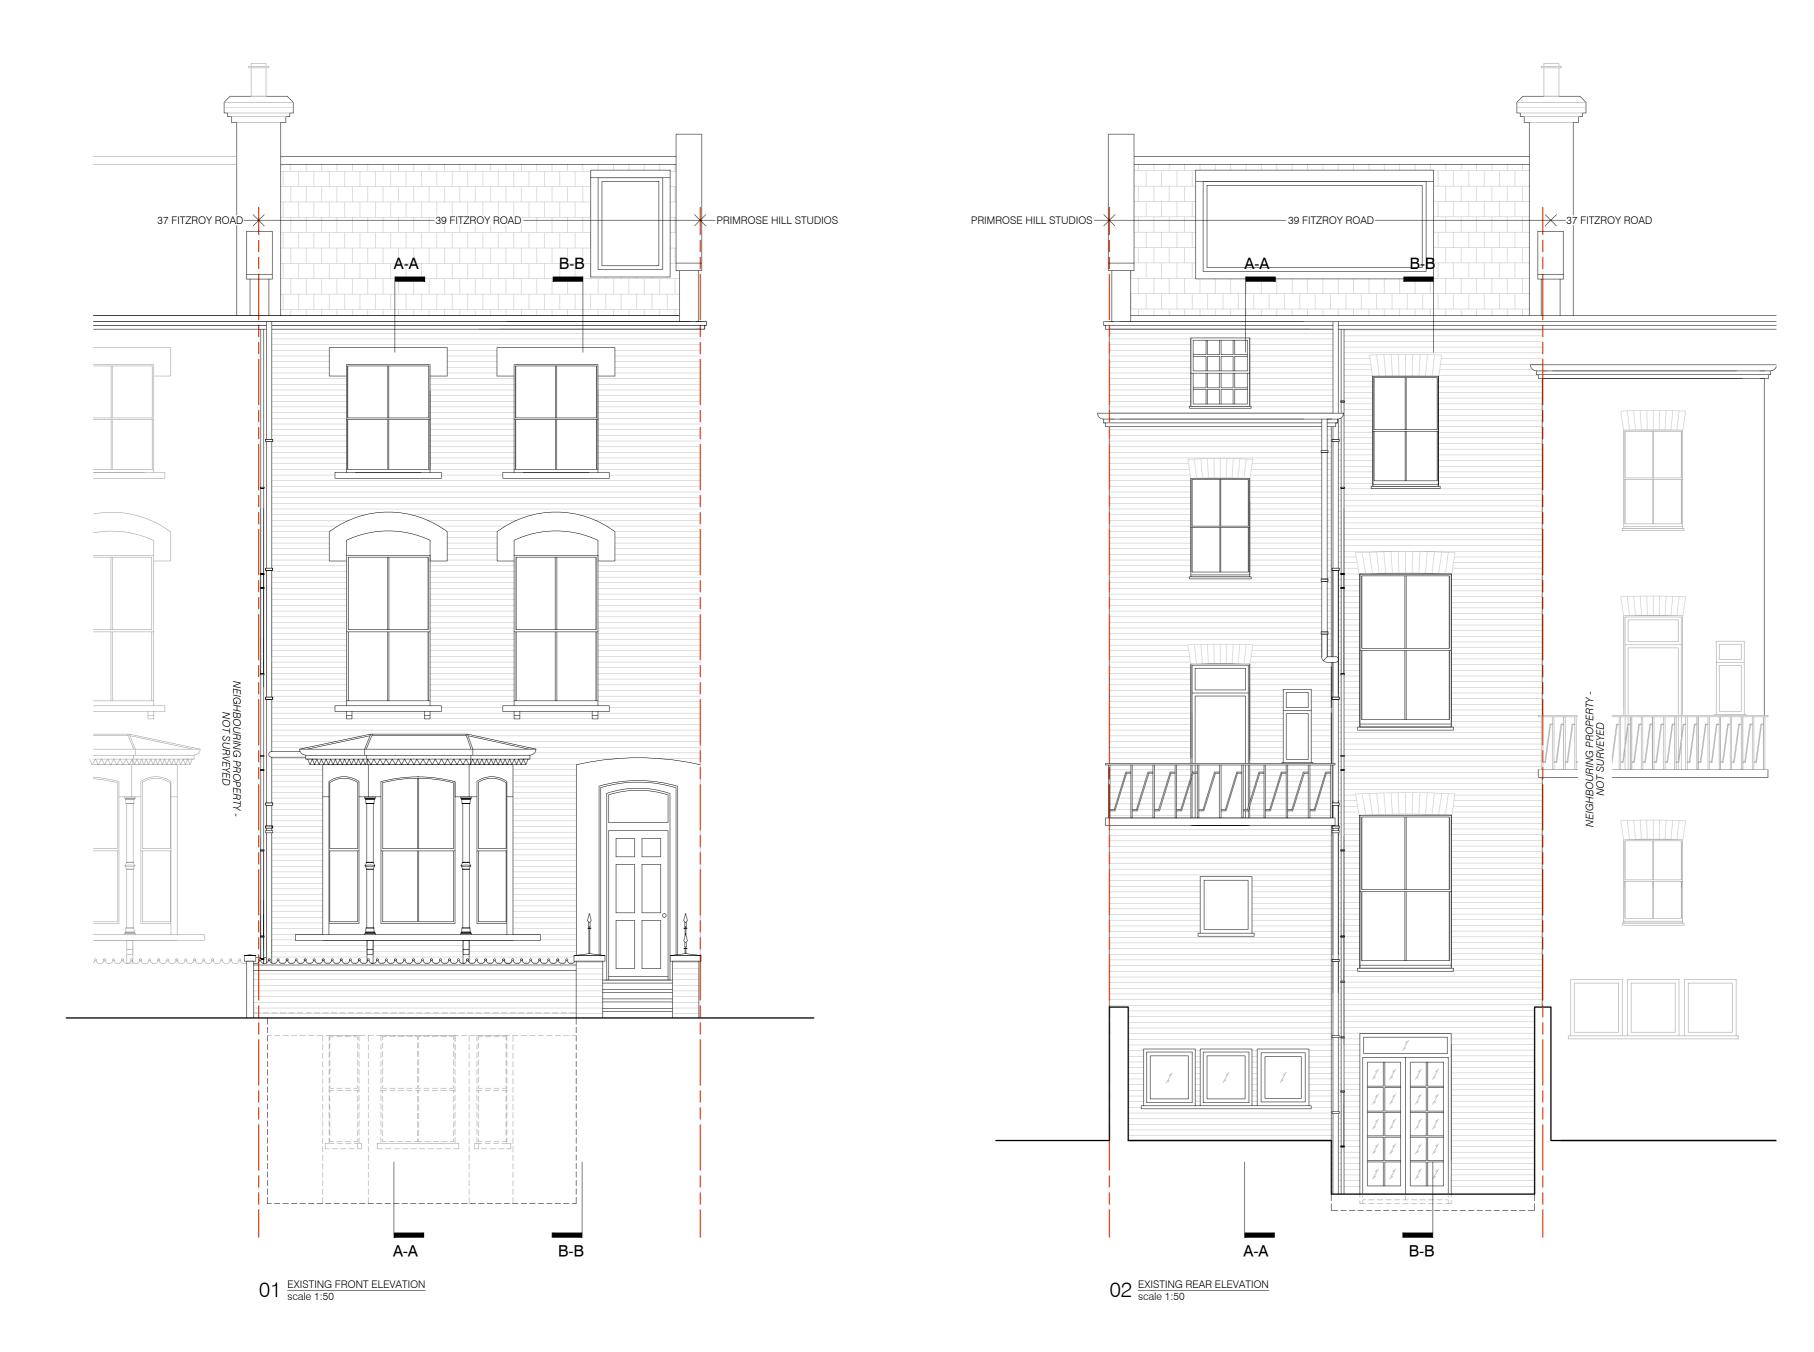

REV. A - gen. amendments 11.11.2021

project status / number scale

39A FITZROY ROAD, LONDON NW1 8TP EXISTING/524-201-E 1:50 @ A2

BRIAN O'REILLY ARCHITECTS drawing date

31 Oval Road, London, NW1 7EA +44 (0)20 7267 1184 eXISTING SIDE 06.07.2021 www.brianoreillyarchitects.com mail@brianoreillyarchitects.com ELEVATION