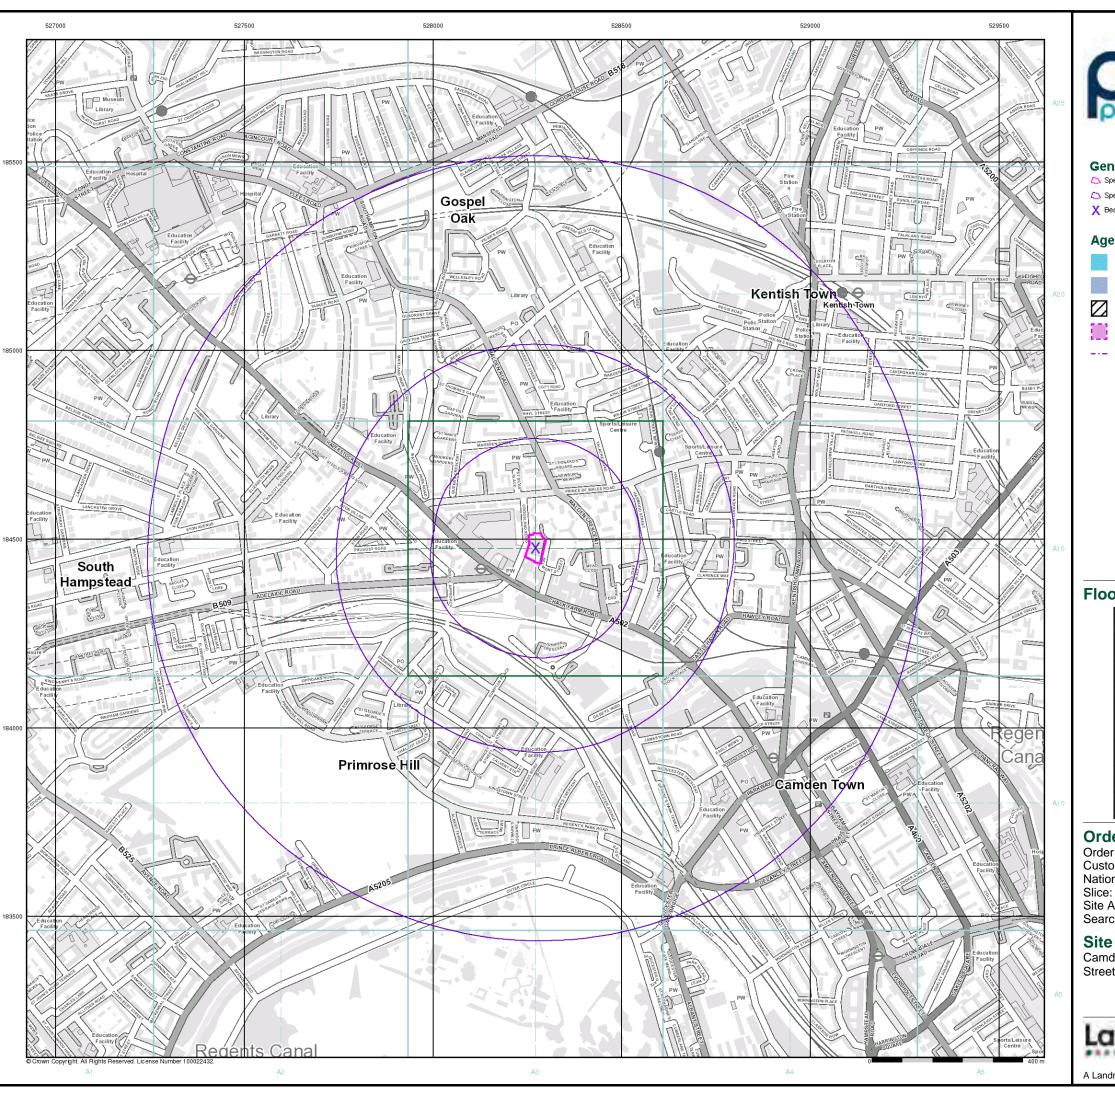

#### Agency and Hydrological (Flood)

Extreme Flooding from Rivers or Sea without Defences (Zone 2)

Flooding from Rivers or Sea without Defences (Zone 3)

Area Benefiting from Flood Defence

Flood Water Storage Areas

--- Flood Defence

## Flood Map - Slice A

#### **Order Details**

Order Number: 155381768\_1\_1
Customer Ref: 43006/3501
National Grid Reference: 528270, 184480

Site Area (Ha): Search Buffer (m): 0.3 1000

## Site Details

Camden Carers Centre, The Charlie Ratchford Centre, Belmont Street, LONDON, NW1 8HF

Landmark

0844 844 9952 0844 844 9951 www.envirocheck.co.uk

A Landmark Information Group Service v50.0 31-Jan-2018 Page 3 of 6