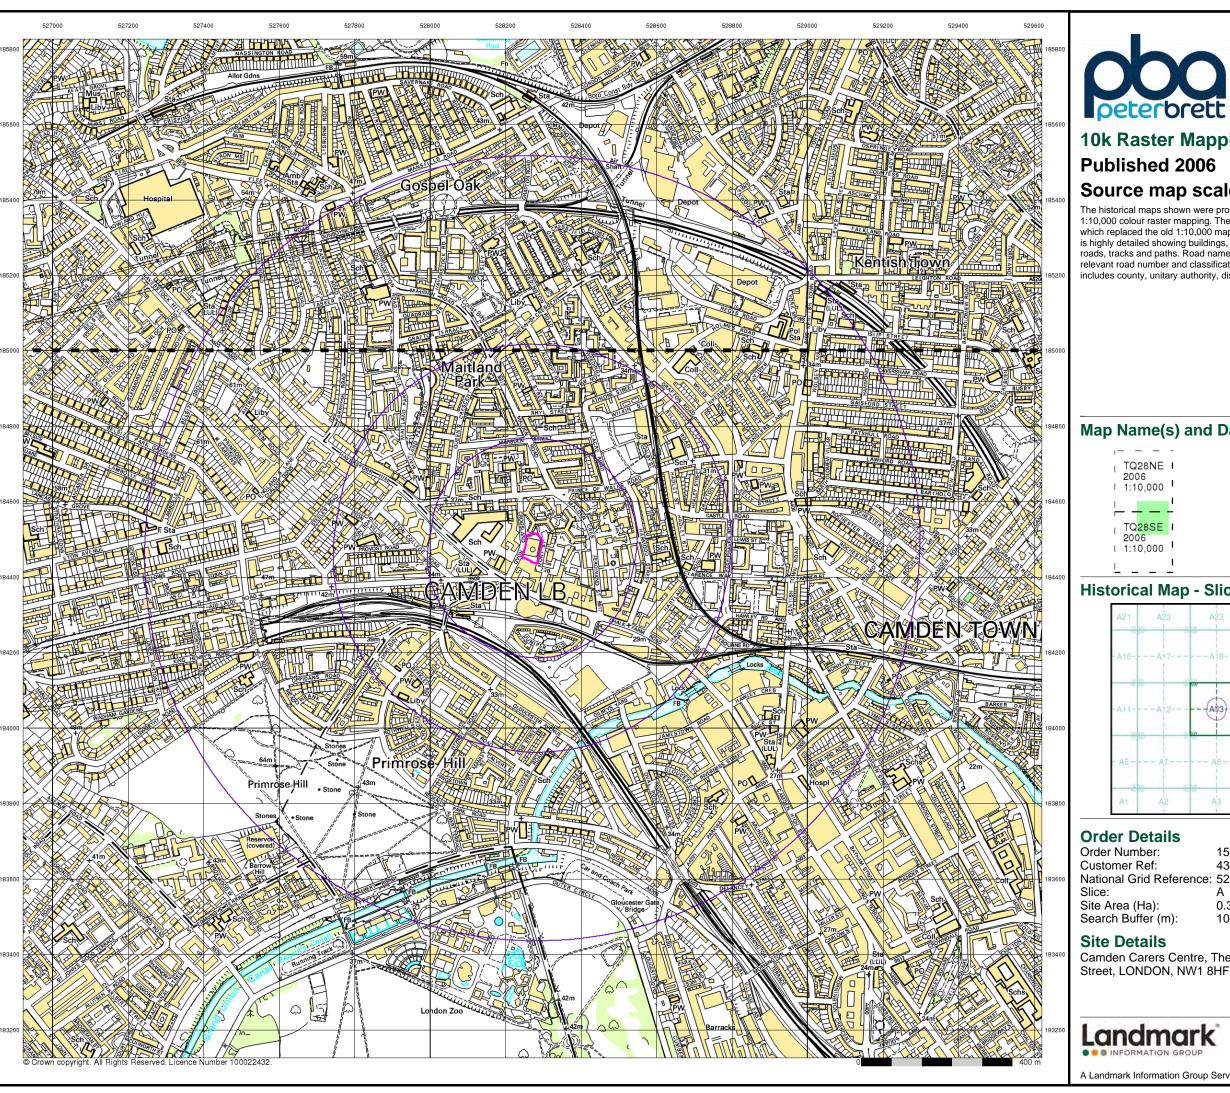

# **10k Raster Mapping Published 2006** Source map scale - 1:10,000

The historical maps shown were produced from the Ordnance Survey's 1:10,000 colour raster mapping. These maps are derived from Landplan which replaced the old 1:10,000 maps originally published in 1970. The data is highly detailed showing buildings, fences and field boundaries as well as all roads, tracks and paths. Road names are also included together with the relevant road number and classification. Boundary information depiction includes county, unitary authority, district, civil parish and constituency.

## Map Name(s) and Date(s)

### **Historical Map - Slice A**

155381768\_1\_1 43006/3501 National Grid Reference: 528270, 184480

1000

Camden Carers Centre, The Charlie Ratchford Centre, Belmont

0844 844 9952 0844 844 9951

A Landmark Information Group Service v50.0 31-Jan-2018 Page 18 of 19