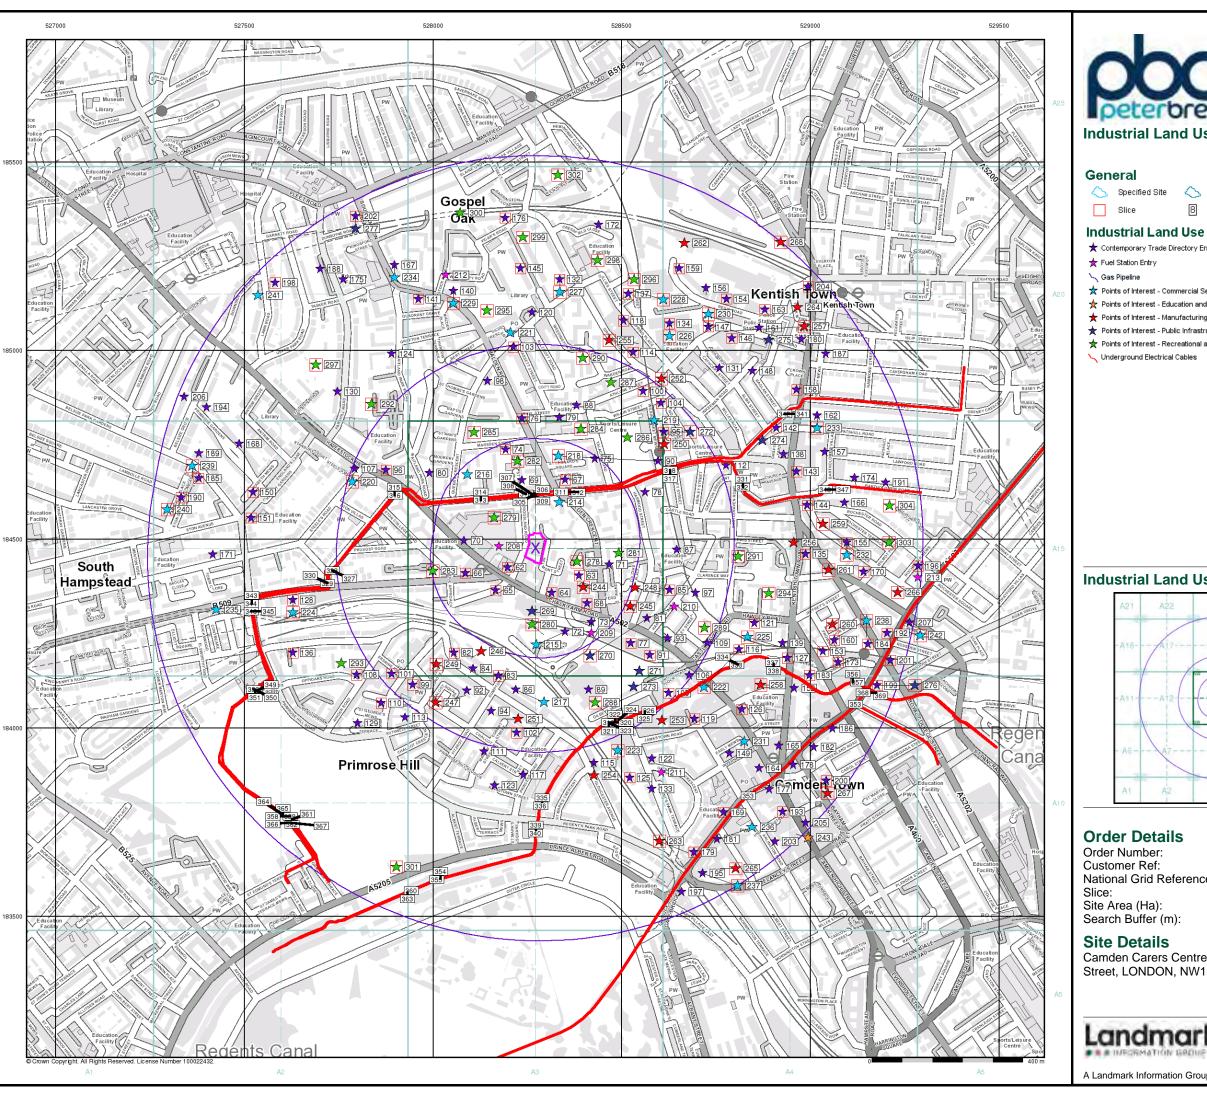

#### **Industrial Land Use Map**

#### General

8 Map ID

Specified Site Specified Buffer(s) X Bearing Reference Point

- \*\* Contemporary Trade Directory Entry
- ★ Fuel Station Entry
- Gas Pipeline
- 🖈 Points of Interest Commercial Services
- roints of Interest Education and Health
- \* Points of Interest Manufacturing and Production
- roints of Interest Public Infrastructure
- \*\* Points of Interest Recreational and Environmental
- Underground Electrical Cables

#### **Industrial Land Use Map - Slice A**