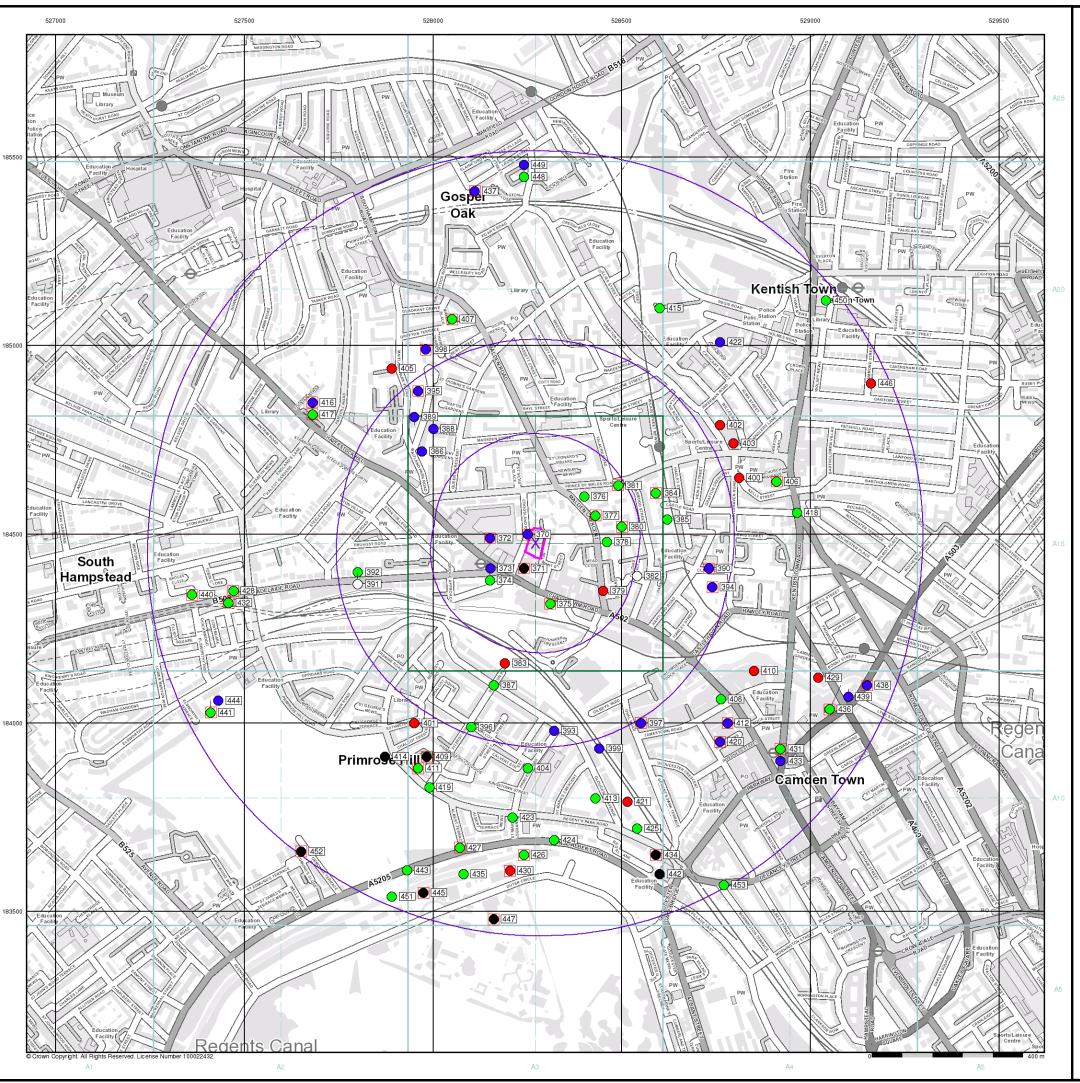

#### **Industrial Land Use Map**

#### **Industrial Land Use Map - Slice A**

#### **Order Details**

Order Number: 155381768\_1\_1 Customer Ref: 43006/3501 National Grid Reference: 528270, 184480

Α Site Area (Ha): 0.3 Search Buffer (m): 1000

#### **Site Details**

Camden Carers Centre, The Charlie Ratchford Centre, Belmont Street, LONDON, NW1 8HF

0844 844 9952 0844 844 9951 www.envirocheck.co.uk

A Landmark Information Group Service v50.0 31-Jan-2018 Page 2 of 6