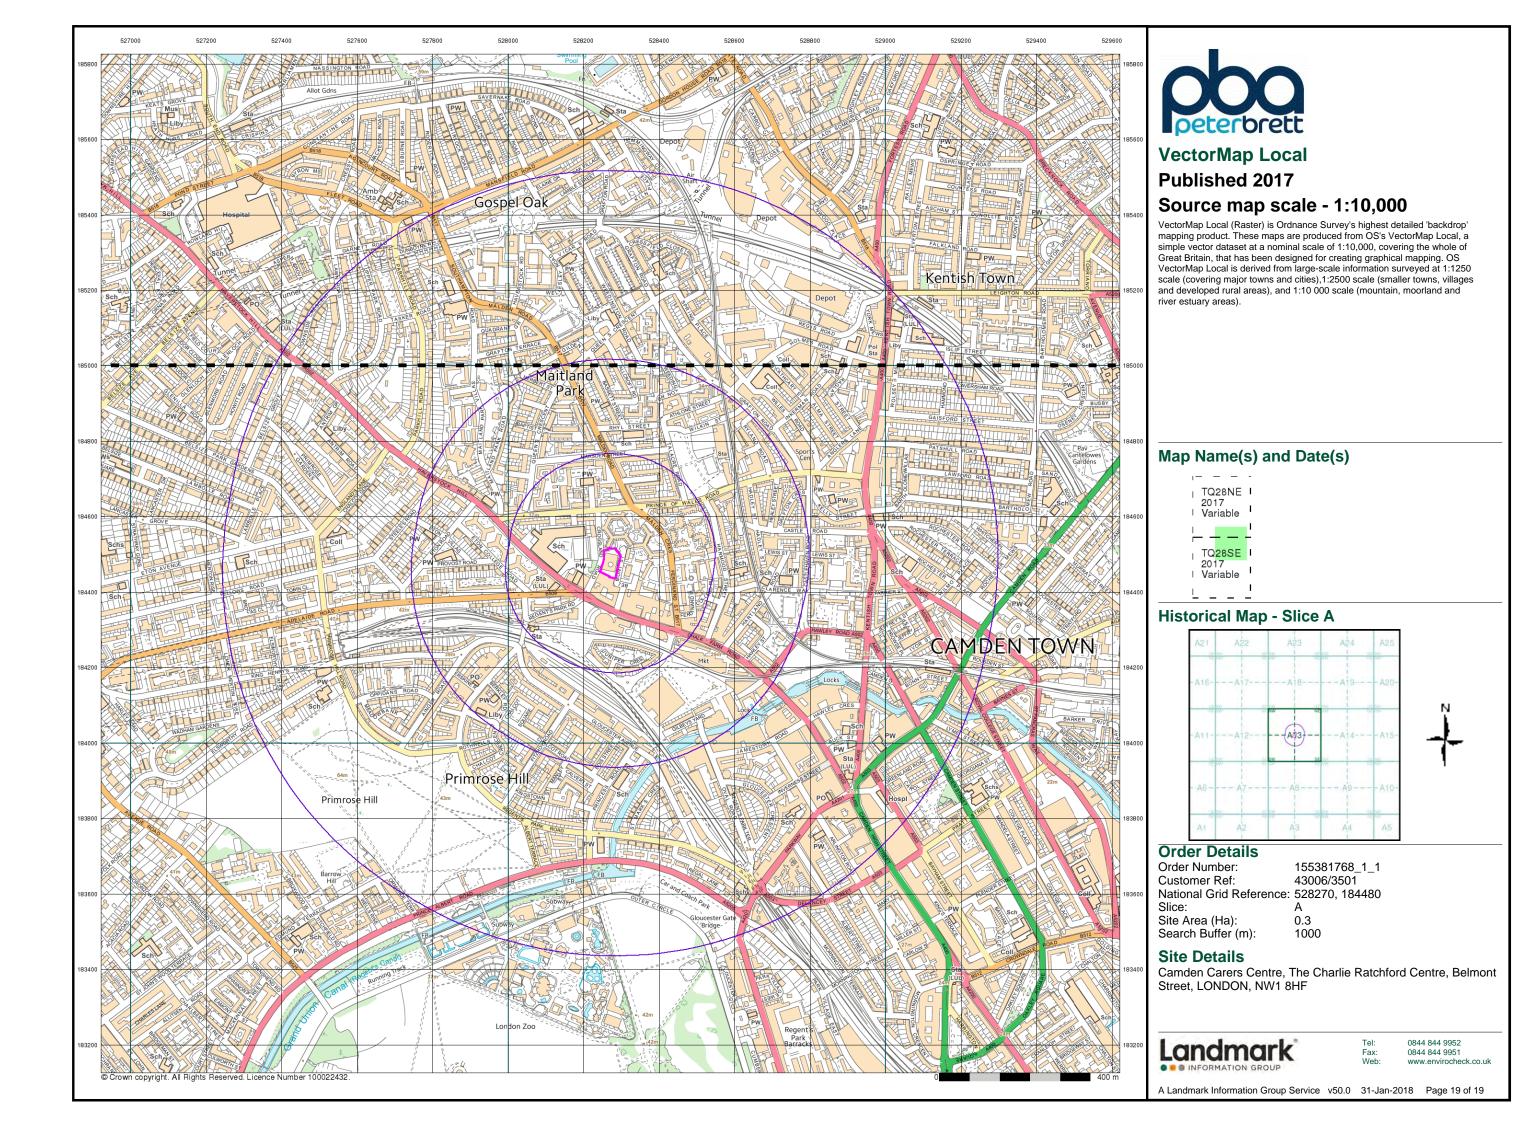

### **Historical Map - Slice A**

155381768\_1\_1 43006/3501 National Grid Reference: 528270, 184480

1000

Camden Carers Centre, The Charlie Ratchford Centre, Belmont

0844 844 9952 0844 844 9951

A Landmark Information Group Service v50.0 31-Jan-2018 Page 18 of 19

#### **Order Details**

Order Number: 155381768\_1\_1 Customer Ref: 43006/3501 National Grid Reference: 528270, 184480

Α Site Area (Ha): 0.3 Search Buffer (m): 1000

#### **Site Details**

Camden Carers Centre, The Charlie Ratchford Centre, Belmont Street, LONDON, NW1 8HF

0844 844 9952 0844 844 9951 www.envirocheck.co.uk

A Landmark Information Group Service v50.0 31-Jan-2018 Page 2 of 6