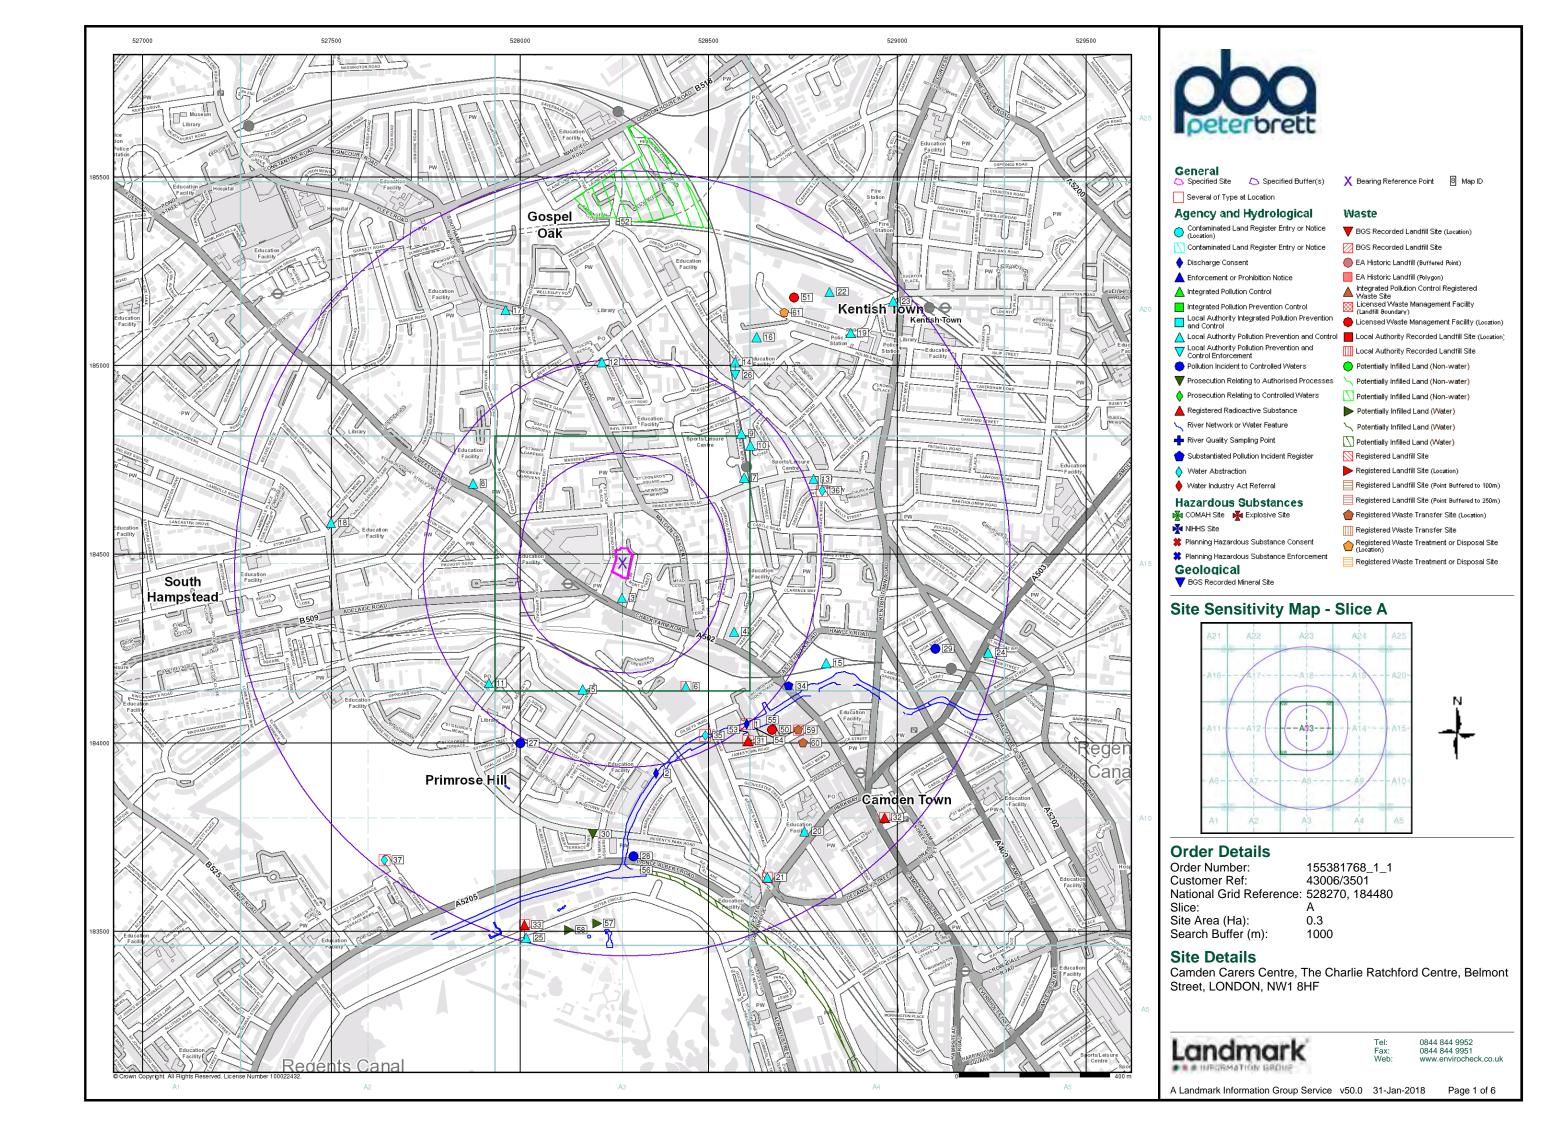

### **Historical Map - Slice A**

155381768\_1\_1 43006/3501 National Grid Reference: 528270, 184480

1000

Camden Carers Centre, The Charlie Ratchford Centre, Belmont

0844 844 9952 0844 844 9951

A Landmark Information Group Service v50.0 31-Jan-2018 Page 18 of 19

#### **Order Details**

Order Number: 155381768\_1\_1 Customer Ref: 43006/3501 National Grid Reference: 528270, 184480

Α Site Area (Ha): 0.3 Search Buffer (m): 1000

#### **Site Details**

Camden Carers Centre, The Charlie Ratchford Centre, Belmont Street, LONDON, NW1 8HF

0844 844 9952 0844 844 9951 www.envirocheck.co.uk

A Landmark Information Group Service v50.0 31-Jan-2018 Page 2 of 6