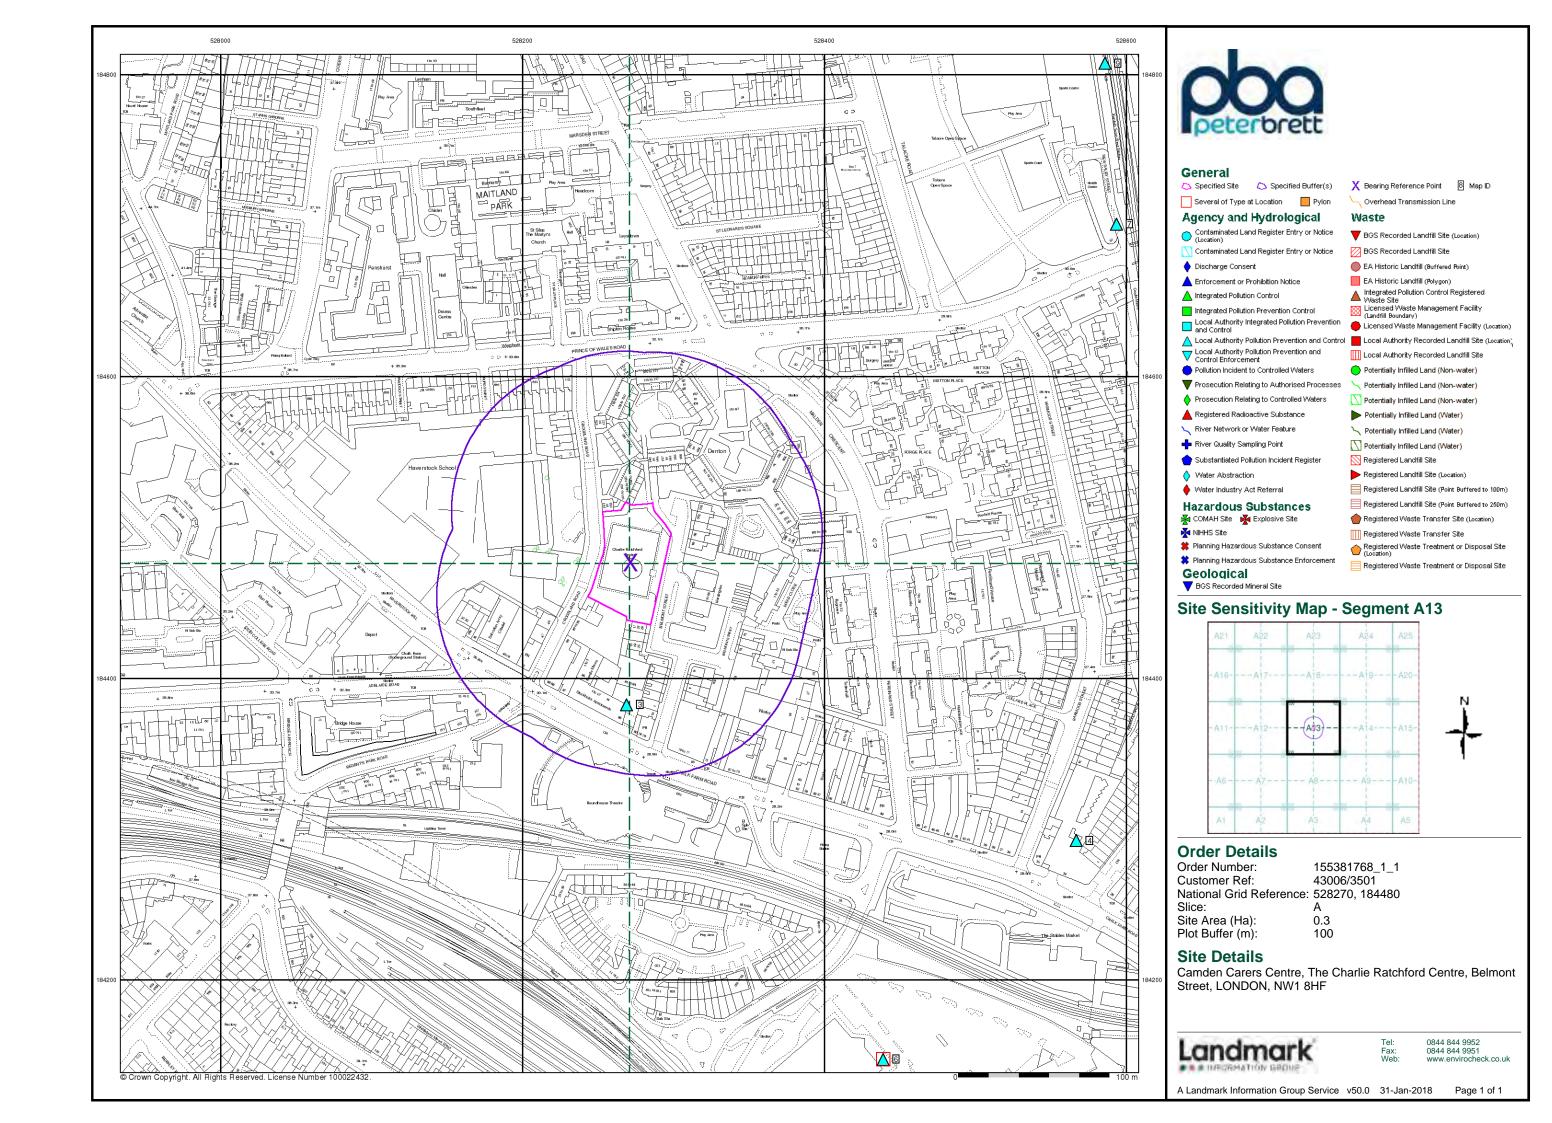

#### General

8 Map ID

Specified Site Specified Buffer(s) X Bearing Reference Point

- \*\* Contemporary Trade Directory Entry
- ★ Fuel Station Entry
- Gas Pipeline
- 🖈 Points of Interest Commercial Services
- roints of Interest Education and Health
- \* Points of Interest Manufacturing and Production
- roints of Interest Public Infrastructure
- \*\* Points of Interest Recreational and Environmental
- Underground Electrical Cables

#### **Order Details**

Order Number: 155381768\_1\_1 Customer Ref: 43006/3501 National Grid Reference: 528270, 184480

Α Site Area (Ha): 0.3 Search Buffer (m): 1000

#### **Site Details**

Camden Carers Centre, The Charlie Ratchford Centre, Belmont Street, LONDON, NW1 8HF

0844 844 9952 0844 844 9951 www.envirocheck.co.uk

A Landmark Information Group Service v50.0 31-Jan-2018 Page 2 of 6