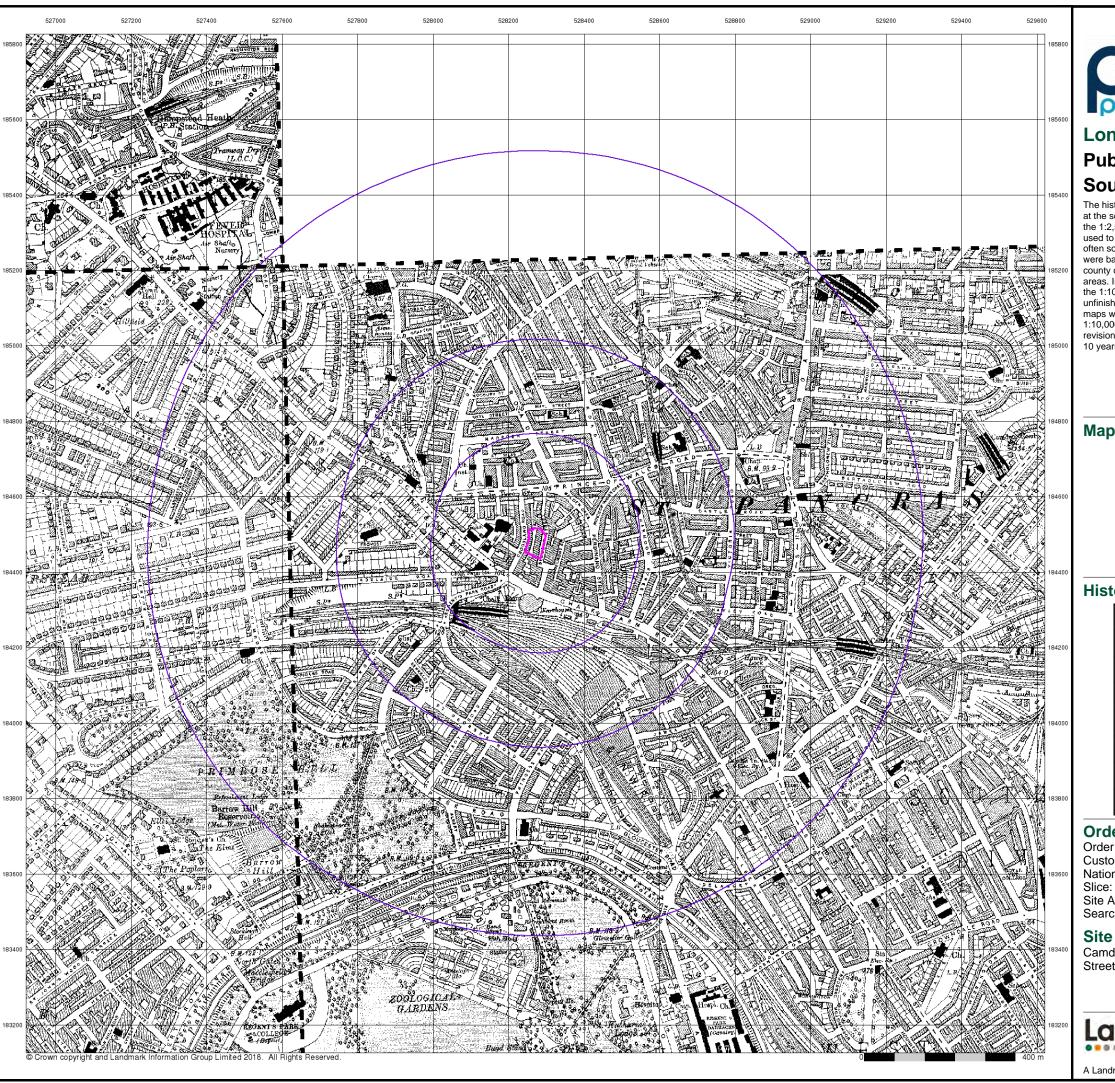

mber of sources. The maps appear unfinished - with all military camps and other strategic sites removed. These maps were initially overprinted with the National Grid. In 1970, the first 1:10,000 maps were produced using the Transverse Mercator Projection. The revision process continued until recently, with new editions appearing every 10 years or so for urban areas.

#### Map Name(s) and Date(s)



#### **Historical Map - Slice A**



#### **Order Details**

Order Number: 155381768\_1\_1 Customer Ref: 43006/3501 National Grid Reference: 528270, 184480 Α

Site Area (Ha): Search Buffer (m): 0.3 1000

#### **Site Details**

Camden Carers Centre, The Charlie Ratchford Centre, Belmont Street, LONDON, NW1 8HF



0844 844 9952

A Landmark Information Group Service v50.0 31-Jan-2018 Page 6 of 19





#### London

# **Published 1920**

### Source map scale - 1:10,560

The historical maps shown were reproduced from maps predominantly held at the scale adopted for England, Wales and Scotland in the 1840's. In 1854 the 1:2,500 scale was adopted for mapping urban areas; these maps were used to update the 1:10,560 maps. The published date given therefore is often some years later than the surveyed date. Before 1938, all OS maps were based on the Cassini Projection, with independent surveys of a single county or group of counties, giving rise to significant inaccuracies in outlying areas. In the late 1940's, a Provisional Edition was produced, which updated the 1:10,560 mapping from a number of sources. The maps appear unfinished - with all military camps and other strategic sites removed