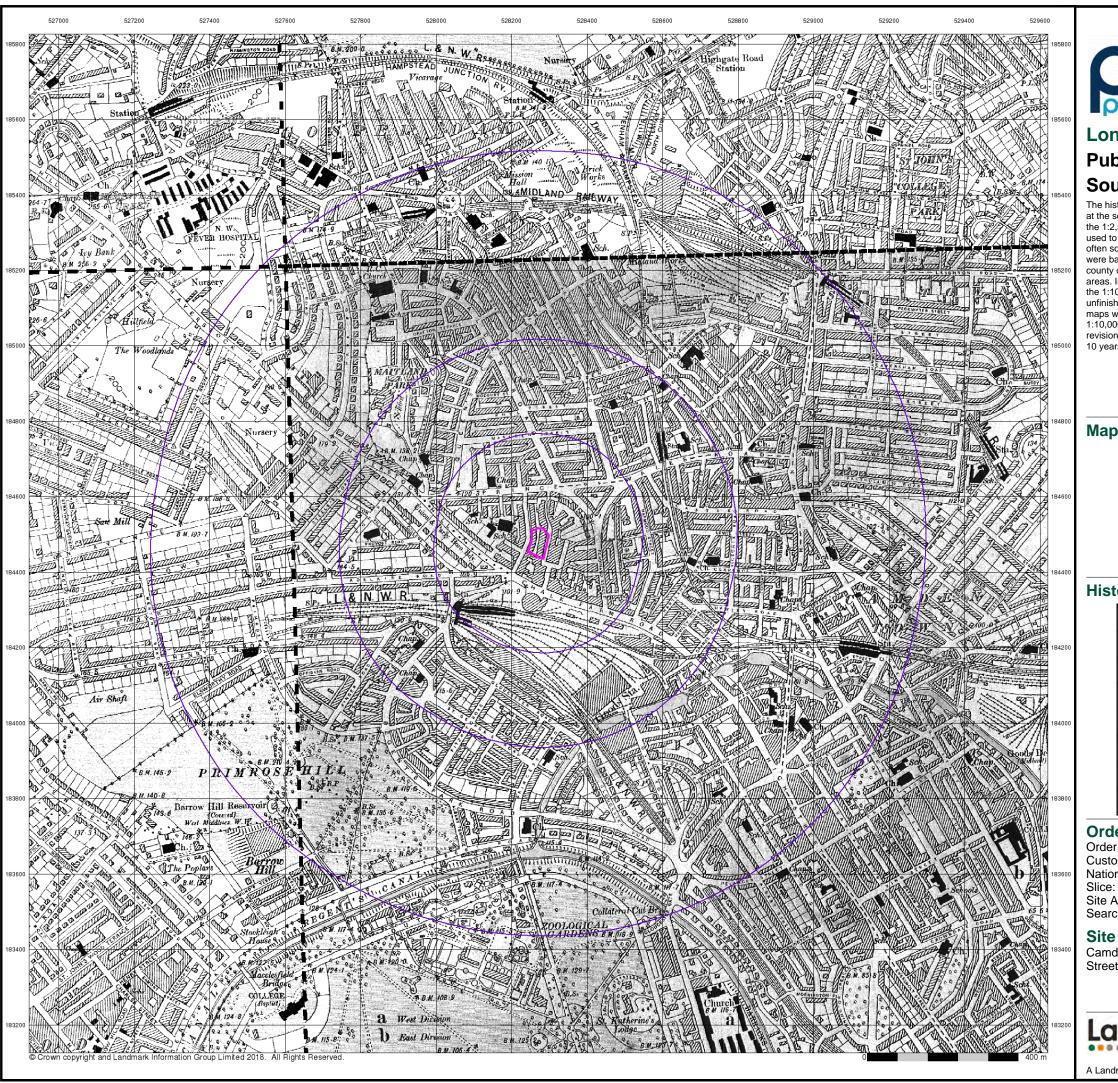

umber of sources. The maps appear unfinished - with all military camps and other strategic sites removed. These maps were initially overprinted with the National Grid. In 1970, the first 1:10,000 maps were produced using the Transverse Mercator Projection. The revision process continued until recently, with new editions appearing every 10 years or so for urban areas.

### Map Name(s) and Date(s)



#### **Historical Map - Slice A**



#### **Order Details**

Order Number: 155381768\_1\_1 Customer Ref: 43006/3501 National Grid Reference: 528270, 184480 Α

Site Area (Ha): Search Buffer (m): 0.3 1000

#### **Site Details**

Camden Carers Centre, The Charlie Ratchford Centre, Belmont Street, LONDON, NW1 8HF



0844 844 9952

A Landmark Information Group Service v50.0 31-Jan-2018 Page 4 of 19





#### London

## **Published 1896** Source map scale - 1:10,560

The historical maps shown were reproduced from maps predominantly held at the scale adopted for England, Wales and Scotland in the 1840's. In 1854 the 1:2,500 scale was adopted for mapping urban areas; these maps were used to update the 1:10,560 maps. The published date given therefore is often some years later than the surveyed date. Before 1938, all OS maps were based on the Cassini Projection, with independent surveys of a single county or group of counties, giving rise to significant inaccuracies in outlying areas. In the late 1940's, a Provisional Edition was produced, which updated the 1:10,560 mapping from a number of sources. The maps appear unfinished - with all military camps and other strategic sites removed. Th