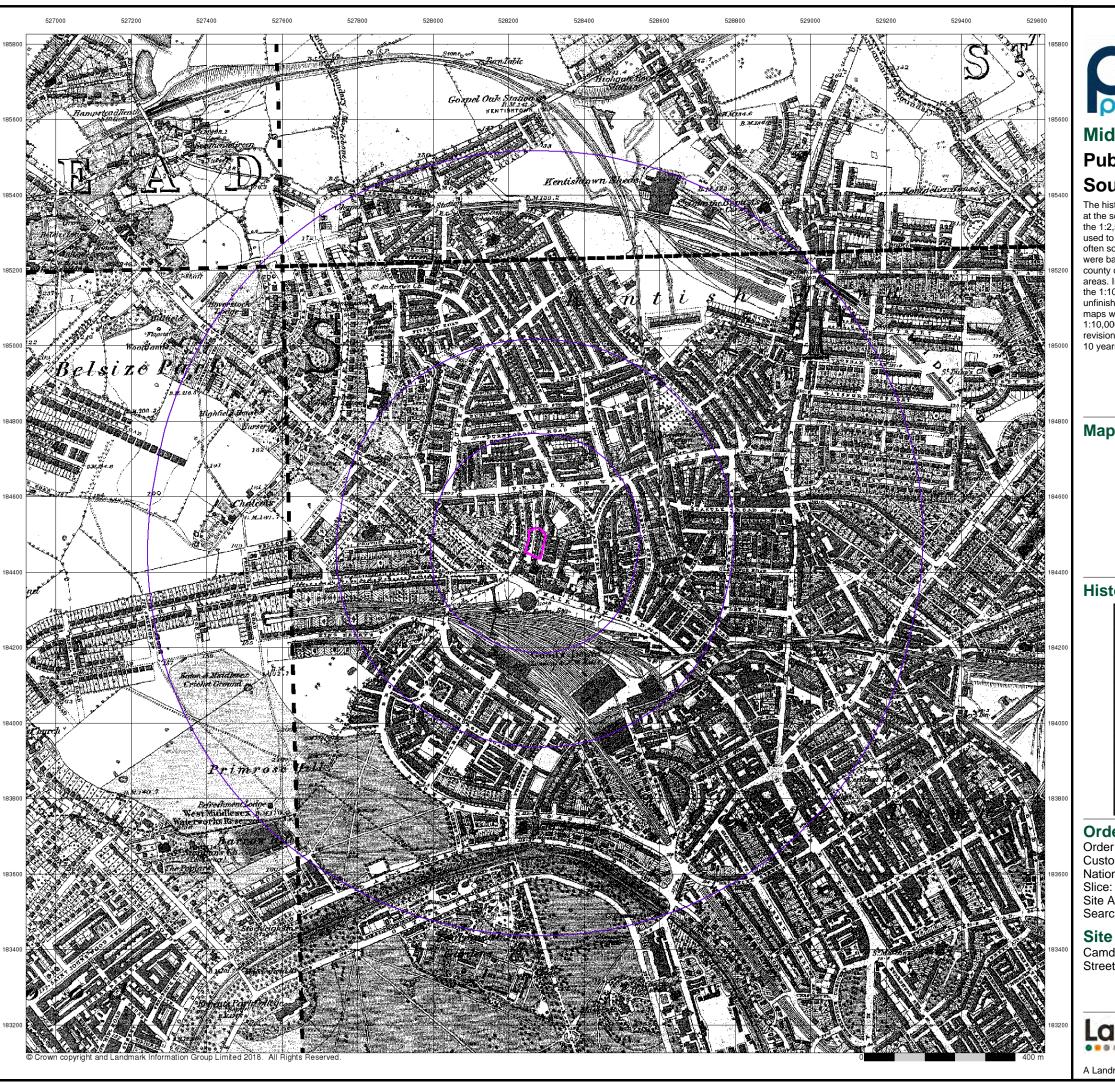

1968        | 13 |
| Ordnance Survey Plan          | 1:10,000 | 1974 - 1976 | 14 |
| London                        | 1:25,000 | 1985        | 15 |
| Ordnance Survey Plan          | 1:10,000 | 1991 - 1996 | 16 |
| 10K Raster Mapping            | 1:10,000 | 1999        | 17 |
| 10K Raster Mapping            | 1:10,000 | 2006        | 18 |
| VectorMap Local               | 1:10,000 | 2017        | 19 |

#### Russian Map - Slice A



#### **Order Details**

Order Number: 155381768\_1\_1 Customer Ref: 43006/3501 National Grid Reference: 528270, 184480

Slice:

Site Area (Ha): 0.3 Search Buffer (m): 1000

## **Site Details**

Camden Carers Centre, The Charlie Ratchford Centre, Belmont Street, LONDON, NW1 8HF



0844 844 9952

A Landmark Information Group Service v50.0 31-Jan-2018 Page 2 of 19





#### **Middlesex**

# **Published 1873 - 1882**

## Source map scale - 1:10,560

The historical maps shown were reproduced from maps predominantly held at the scale adopted for England, Wales and Scotland in the 1840's. In 1854 the 1:2,500 scale was adopted for mapping urban areas; these maps were used to update the 1:10,560 maps. The published date given therefore is used to update the 1:10,560 maps. The published date given therefore is often some years later than the surveyed date. Before 1938, all OS maps were based on the Cassini Projection, with independent surveys of a single county or group of counties, giving rise to significant inaccuracies in outlying areas. In the late 1940's, a Provisional Edition was produced, which updated the 1:10,560 mapping from a number of sources. T