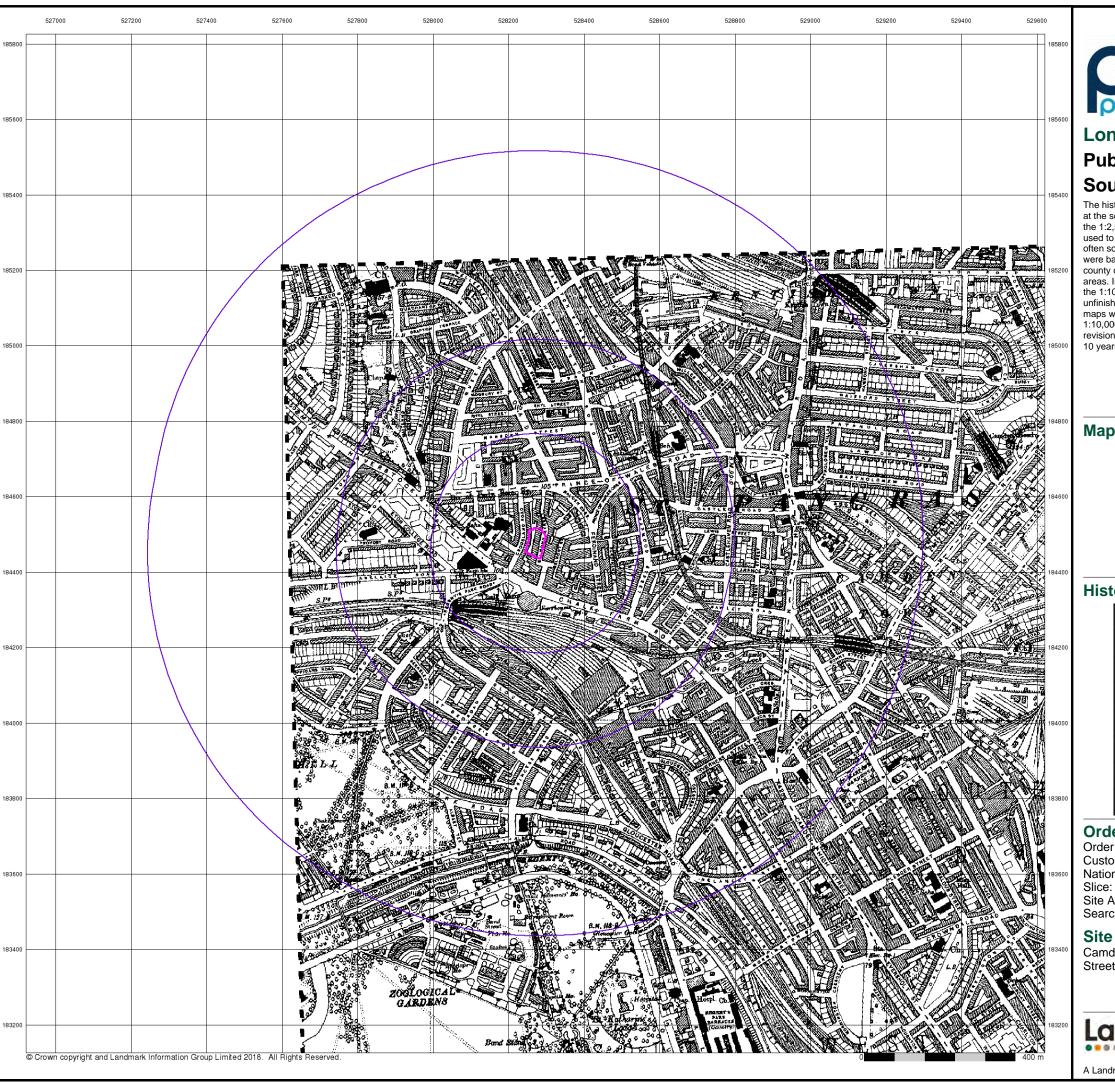

umber of sources. The maps appear unfinished - with all military camps and other strategic sites removed. These maps were initially overprinted with the National Grid. In 1970, the first 1:10,000 maps were produced using the Transverse Mercator Projection. The revision process continued until recently, with new editions appearing every 10 years or so for urban areas.

### Map Name(s) and Date(s)



#### **Historical Map - Slice A**



#### **Order Details**

Order Number: 155381768\_1\_1 Customer Ref: 43006/3501 National Grid Reference: 528270, 184480 Α

Site Area (Ha): Search Buffer (m): 0.3 1000

#### **Site Details**

Camden Carers Centre, The Charlie Ratchford Centre, Belmont Street, LONDON, NW1 8HF



0844 844 9952

A Landmark Information Group Service v50.0 31-Jan-2018 Page 8 of 19





#### London

# **Published 1938**

### Source map scale - 1:10,560

The historical maps shown were reproduced from maps predominantly held at the scale adopted for England, Wales and Scotland in the 1840's. In 1854 the 1:2,500 scale was adopted for mapping urban areas; these maps were used to update the 1:10,560 maps. The published date given therefore is used to update the 1:10,560 maps. The published date given therefore is often some years later than the surveyed date. Before 1938, all OS maps were based on the Cassini Projection, with independent surveys of a single county or group of counties, giving rise to significant inaccuracies in outlying areas. In the late 1940's, a Provisional Edition was produced, which updated the 1:10,560 mapping from a number of sources. The maps appea