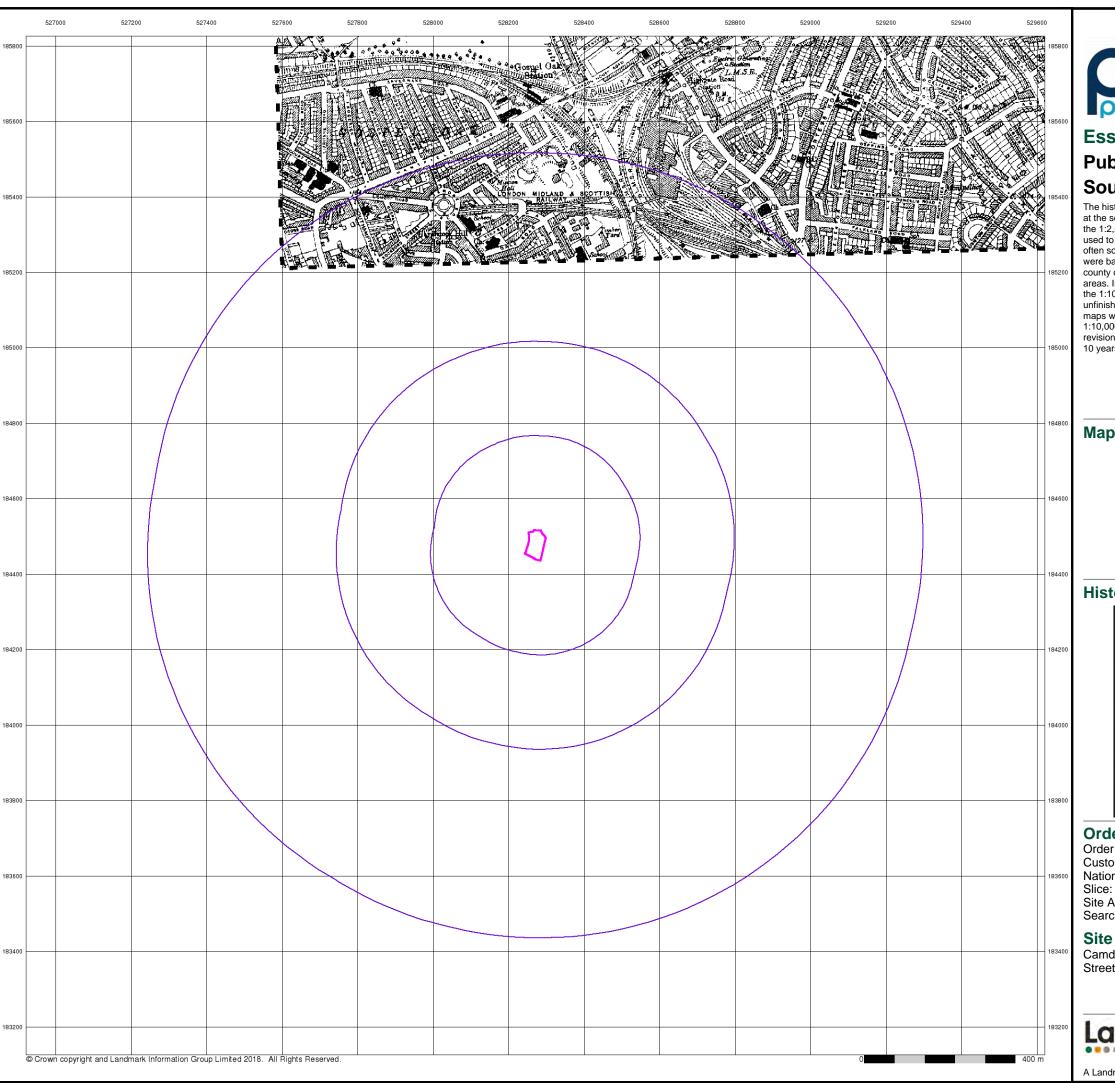

ces. The maps appear unfinished - with all military camps and other strategic sites removed. These maps were initially overprinted with the National Grid. In 1970, the first 1:10,000 maps were produced using the Transverse Mercator Projection. The revision process continued until recently, with new editions appearing every 10 years or so for urban areas.

#### Map Name(s) and Date(s)



#### **Historical Map - Slice A**



#### **Order Details**

Order Number: 155381768\_1\_1 Customer Ref: 43006/3501 National Grid Reference: 528270, 184480

Site Area (Ha): Search Buffer (m): 0.3 1000

#### **Site Details**

Camden Carers Centre, The Charlie Ratchford Centre, Belmont Street, LONDON, NW1 8HF



0844 844 9952 0844 844 9951

A Landmark Information Group Service v50.0 31-Jan-2018 Page 7 of 19





#### **Essex**

## **Published 1938** Source map scale - 1:10,560

The historical maps shown were reproduced from maps predominantly held at the scale adopted for England, Wales and Scotland in the 1840's. In 1854 the 1:2,500 scale was adopted for mapping urban areas; these maps were used to update the 1:10,560 maps. The published date given therefore is often some years later than the surveyed date. Before 1938, all OS maps were based on the Cassini Projection, with independent surveys of a single county or group of counties, giving rise to significant inaccuracies in outlying areas. In the late 1940's, a Provisional Edition was produced, which updated the 1:10,560 mapping from a number of sources. The maps appear unfinished - with all military camps and other strategic sites removed.