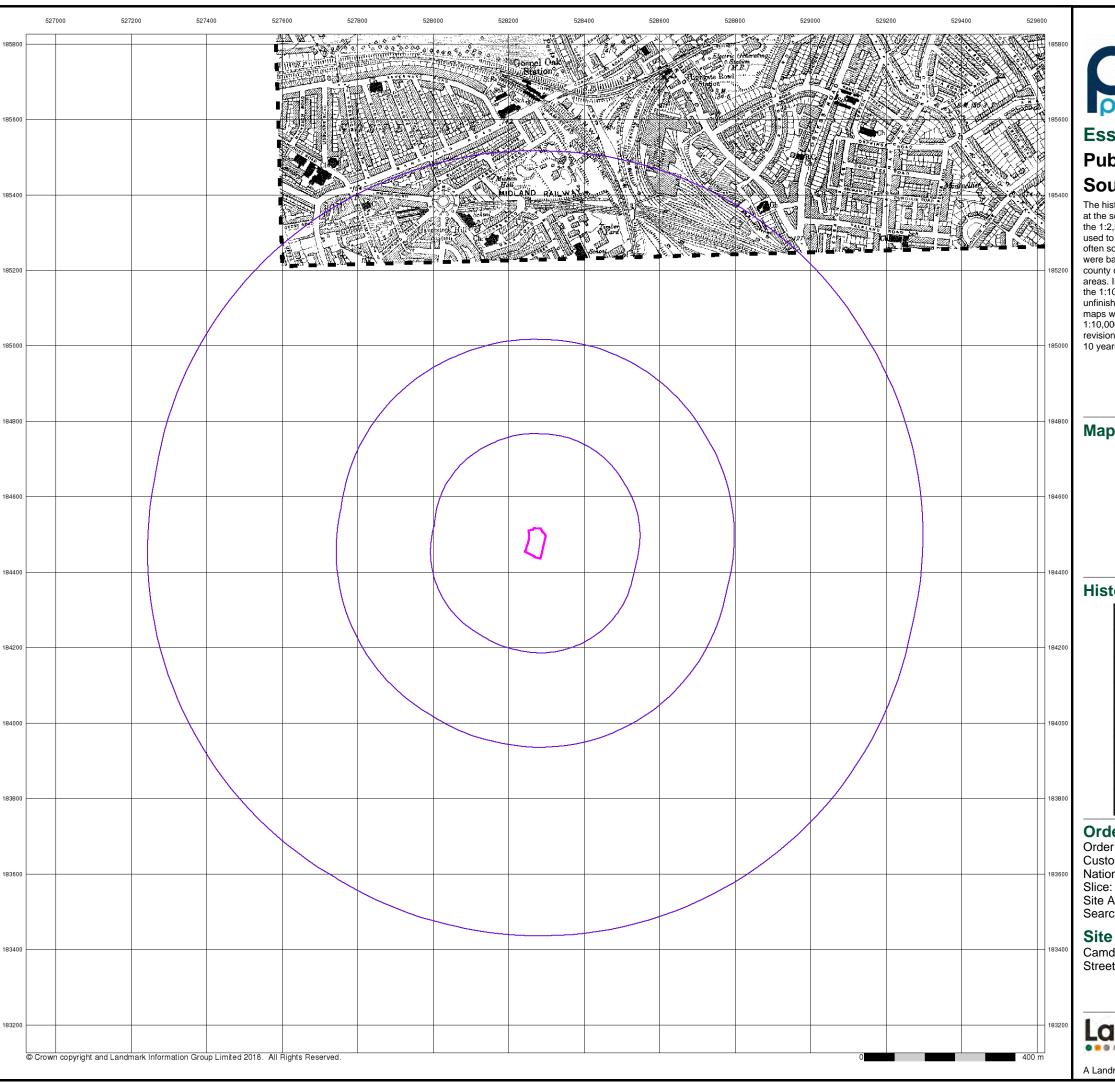

sources. The maps appear unfinished - with all military camps and other strategic sites removed. These maps were initially overprinted with the National Grid. In 1970, the first 1:10,000 maps were produced using the Transverse Mercator Projection. The revision process continued until recently, with new editions appearing every 10 years or so for urban areas.

### Map Name(s) and Date(s)



#### **Historical Map - Slice A**



#### **Order Details**

Order Number: 155381768\_1\_1 Customer Ref: 43006/3501 National Grid Reference: 528270, 184480

Site Area (Ha): Search Buffer (m): 1000

#### **Site Details**

Camden Carers Centre, The Charlie Ratchford Centre, Belmont Street, LONDON, NW1 8HF



0844 844 9952 0844 844 9951

A Landmark Information Group Service v50.0 31-Jan-2018 Page 5 of 19





#### **Essex**

## **Published 1920** Source map scale - 1:10,560

The historical maps shown were reproduced from maps predominantly held at the scale adopted for England, Wales and Scotland in the 1840's. In 1854 the 1:2,500 scale was adopted for mapping urban areas; these maps were used to update the 1:10,560 maps. The published date given therefore is often some years later than the surveyed date. Before 1938, all OS maps were based on the Cassini Projection, with independent surveys of a single county or group of counties, giving rise to significant inaccuracies in outlying areas. In the late 1940's, a Provisional Edition was produced, which updated the 1:10,560 mapping from a number of sources. The maps appear unfinished - with all military camps and other strategic sites removed.