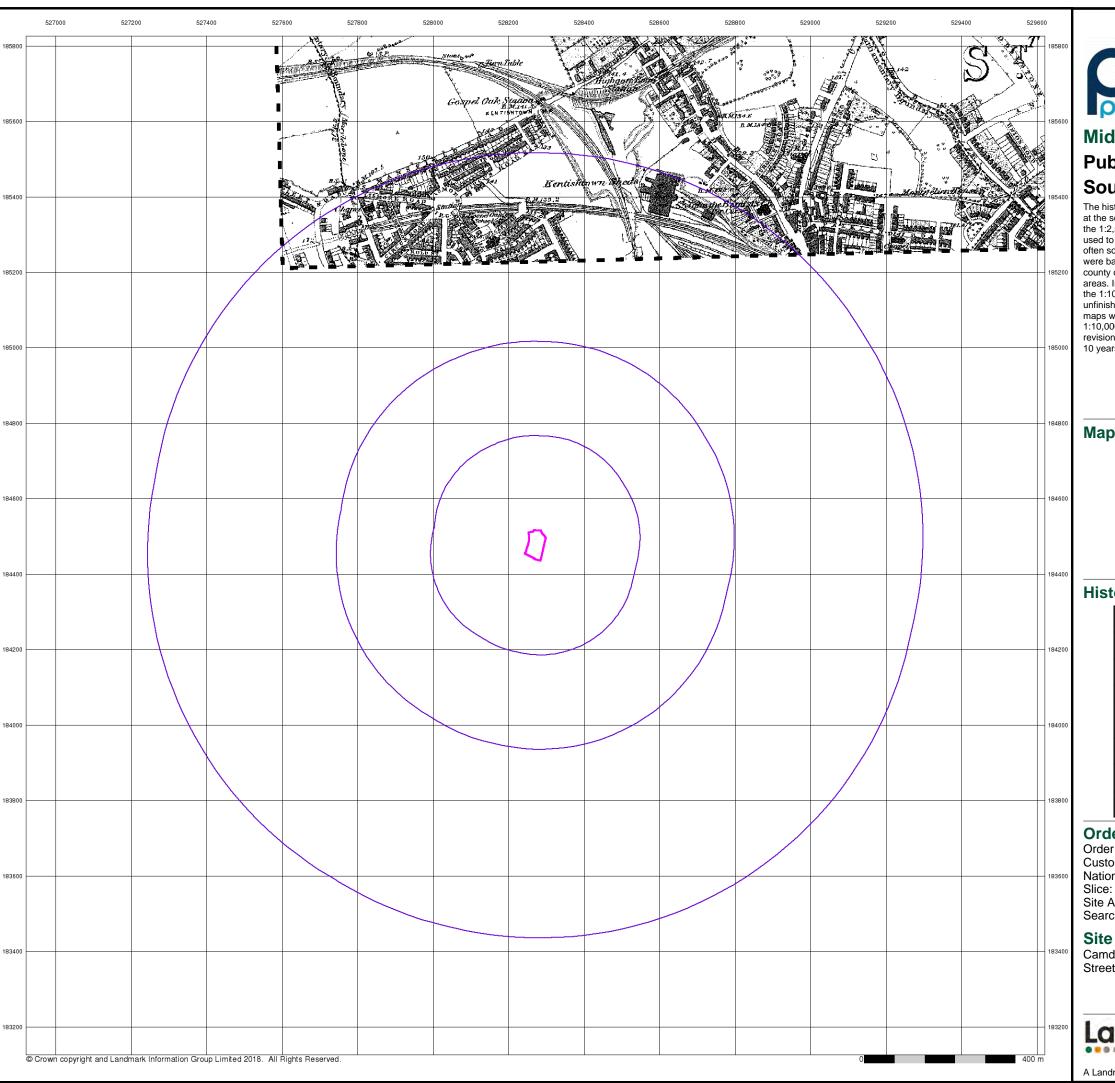

m a number of sources. The maps appear unfinished - with all military camps and other strategic sites removed. These maps were initially overprinted with the National Grid. In 1970, the first 1:10,000 maps were produced using the Transverse Mercator Projection. The revision process continued until recently, with new editions appearing every 10 years or so for urban areas.

#### Map Name(s) and Date(s)



#### **Historical Map - Slice A**



#### **Order Details**

Order Number: 155381768\_1\_1
Customer Ref: 43006/3501
National Grid Reference: 528270, 184480

Site Area (Ha): Search Buffer (m): 1000

#### **Site Details**

Camden Carers Centre, The Charlie Ratchford Centre, Belmont Street, LONDON, NW1 8HF



0844 844 9952

A Landmark Information Group Service v50.0 31-Jan-2018 Page 3 of 19





#### **Middlesex**

### **Published 1879**

### Source map scale - 1:10,560

The historical maps shown were reproduced from maps predominantly held at the scale adopted for England, Wales and Scotland in the 1840's. In 1854 the 1:2,500 scale was adopted for mapping urban areas; these maps were used to update the 1:10,560 maps. The published date given therefore is often some years later than the surveyed date. Before 1938, all OS maps were based on the Cassini Projection, with independent surveys of a single county or group of counties, giving rise to significant inaccuracies in outlying areas. In the late 1940's, a Provisional Edition was produced, which updated the 1:10,560 mapping from a number of sources. The maps appear unfinished - with all military camps and other strategic site