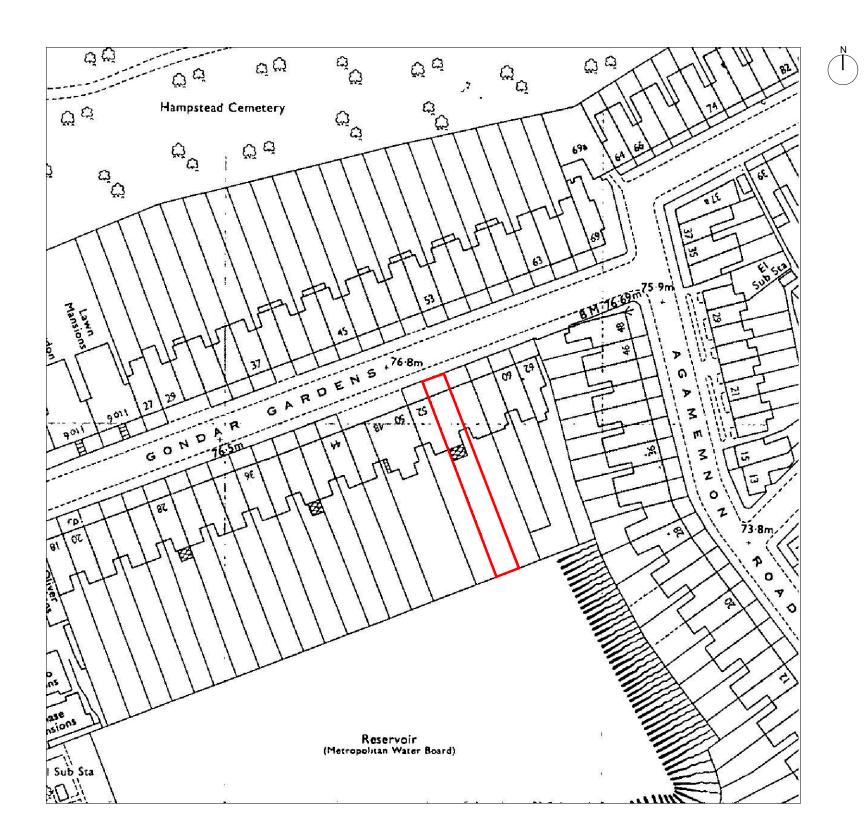

## Planning Issue

Project 177
54 Gondar Gardens. NW6
Scott Doran

Drawing No. S001 Site Location Plan Scale 1.1000 at A3 + 1.500 at A1

**Drawn 22.11.21**Grant Straghan