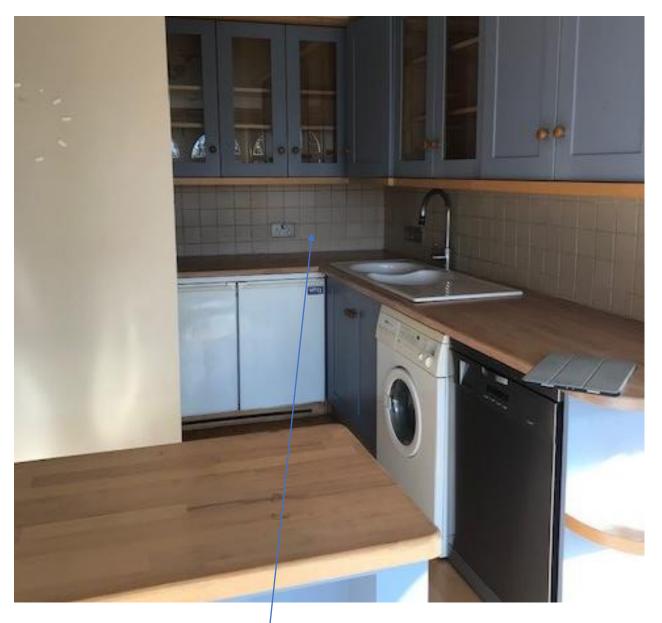

CURRENT SITE PHOTOGRAPHS PP-10430203

FLAT 5, 3 LYNDHURST TERRACE, LONDON NW3 5QA

ENTRANCE/LOBBY

2/11

PP-10430203

CORRIDOR 3/11 PP-10430203

BLOCK DOORWAY TO BACK OF BEDROOM 1 WARDOBES FROM LIVING ROOM

REDUCE HEIGHT OF KITCHEN DIVIDING WALL TO WORKTOP HEIGHT

LIVING ROOM

4/11 PP-10430203

EXTEND KITCHEN AREA

REDUCE HEIGHT OF KITCHEN DIVIDING WALL TO WORKTOP HEIGHT

KITCHEN

5/11

CREATE NEW DOOR OPENING TO ENSUITE BATHROOM

BEDROOM 1