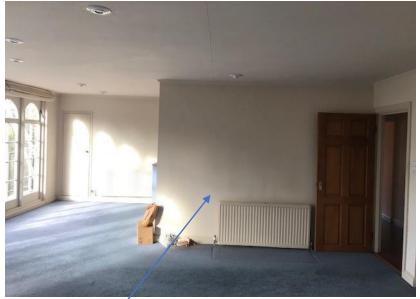

LIVING ROOM

4/11 PP-10430203

EXTEND KITCHEN AREA

REDUCE HEIGHT OF KITCHEN DIVIDING WALL TO WORKTOP HEIGHT

KITCHEN

5/11

CREATE NEW DOOR OPENING TO ENSUITE BATHROOM

BEDROOM 1