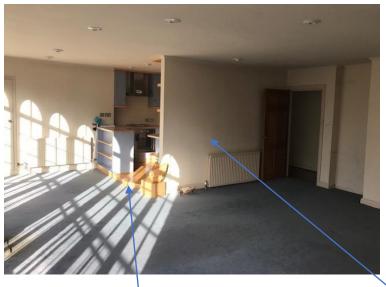

CURRENT SITE PHOTOGRAPHS PP-10430203

FLAT 5, 3 LYNDHURST TERRACE, LONDON NW3 5QA

ENTRANCE/LOBBY

2/11

PP-10430203

CORRIDOR 3/11 PP-10430203

BLOCK DOORWAY TO BACK OF BEDROOM 1 WARDOBES FROM LIVING ROOM

REDUCE HEIGHT OF KITCHEN DIVIDING WALL TO WORKTOP HEIGHT

LIVING ROOM

4/11 PP-10430203

EXTEND KITCHEN AREA

REDUCE HEIGHT OF KITCHEN DIVIDING WALL TO WORKTOP HEIGHT

KITCHEN

5/11

CREATE NEW DOOR OPENING TO ENSUITE BATHROOM

BEDROOM 1