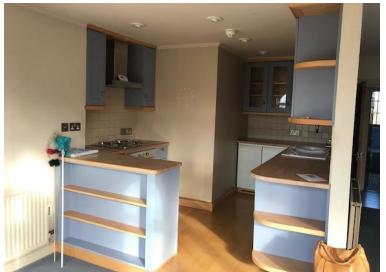

LIVING ROOM

4/11 PP-10430203

EXTEND KITCHEN AREA

REDUCE HEIGHT OF KITCHEN DIVIDING WALL TO WORKTOP HEIGHT

KITCHEN

5/11

CREATE NEW DOOR OPENING TO ENSUITE BATHROOM

BEDROOM 1