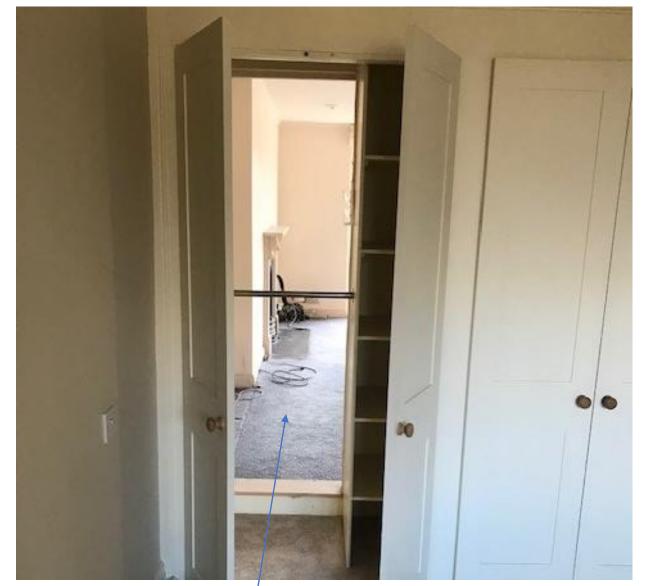

CURRENT SITE PHOTOGRAPHS PP-10430203

FLAT 5, 3 LYNDHURST TERRACE, LONDON NW3 5QA

ENTRANCE/LOBBY

2/11

PP-10430203

CORRIDOR 3/11 PP-10430203

BLOCK DOORWAY TO BACK OF BEDROOM 1 WARDOBES FROM LIVING ROOM

REDUCE HEIGHT OF KITCHEN DIVIDING WALL TO WORKTOP HEIGHT