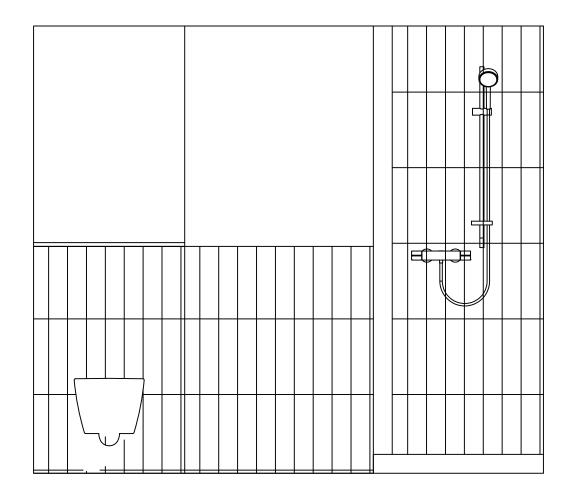

OWER ROOM ELEVATIONS

-PAINTED FINISH

–7mm PAINTBOX CERAMIC GLOSS WALL TILE.

FULLY TILED SHOWER ENCLOSURE

## FLOOR 10MM HELIX BLACK PORCELAIN TILE

| 6 | SCALE<br>1:20 @ A3 | DIMS IN MM     |
|---|--------------------|----------------|
|   | DATE 01-12-21      | DRAWN BY<br>FF |