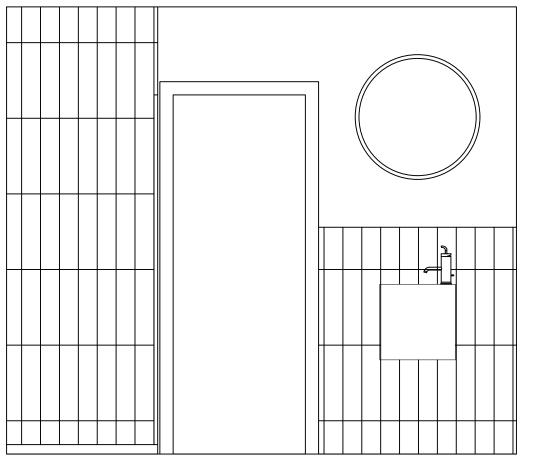

OWER ROOM ELEVATIONS

-PAINTED FINISH

–7mm PAINTBOX CERAMIC GLOSS WALL TILE.

FULLY TILED SHOWER ENCLOSURE

## FLOOR 10MM HELIX BLACK PORCELAIN TILE

| 6 | SCALE<br>1:20 @ A3 | DIMS IN MM     |
|---|--------------------|----------------|
|   | DATE 01-12-21      | DRAWN BY<br>FF |