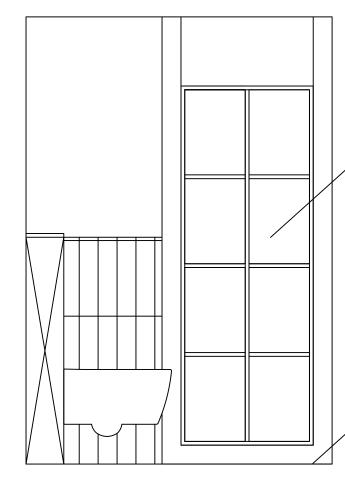

OWER ROOM ELEVATIONS

-PAINTED FINISH

–7mm PAINTBOX CERAMIC GLOSS WALL TILE.

FULLY TILED SHOWER ENCLOSURE

## FLOOR 10MM HELIX BLACK PORCELAIN TILE

| 6 | SCALE<br>1:20 @ A3 | DIMS IN MM     |
|---|--------------------|----------------|
|   | DATE 01-12-21      | DRAWN BY<br>FF |