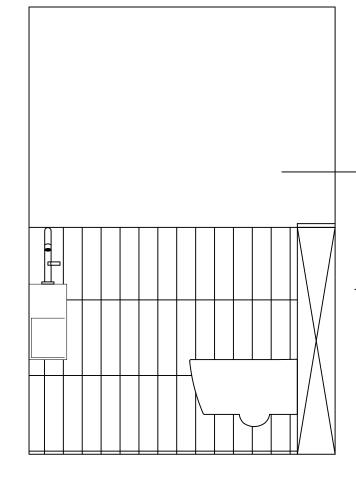

OWER ROOM ELEVATIONS

-PAINTED FINISH

–7mm PAINTBOX CERAMIC GLOSS WALL TILE.

FULLY TILED SHOWER ENCLOSURE

## FLOOR 10MM HELIX BLACK PORCELAIN TILE

| 6 | SCALE<br>1:20 @ A3 | DIMS IN MM     |
|---|--------------------|----------------|
|   | DATE 01-12-21      | DRAWN BY<br>FF |