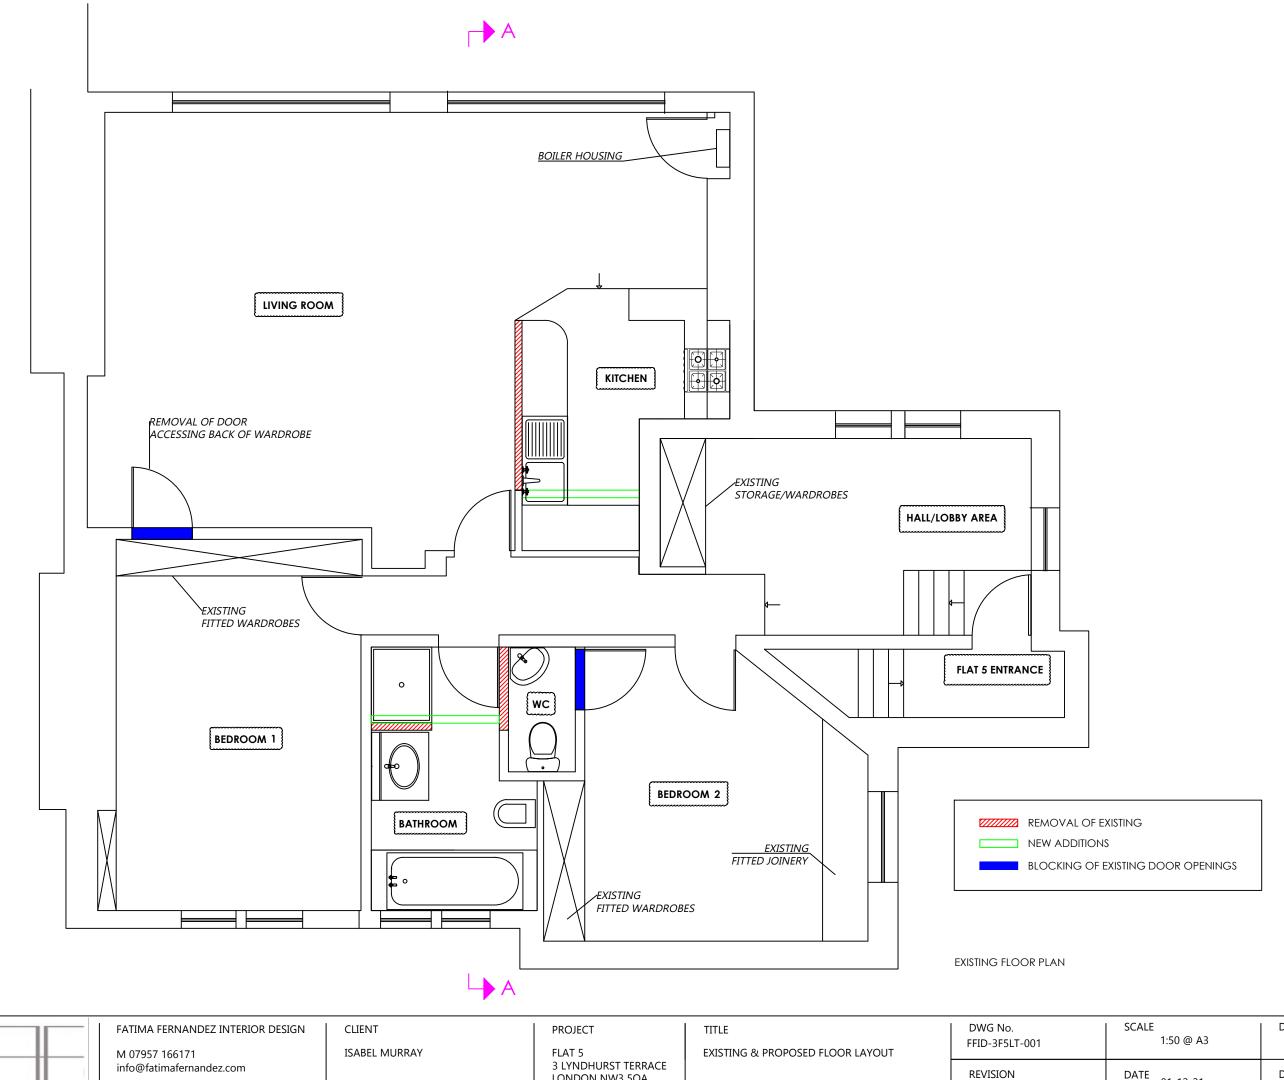

|  | FATIMA FERNANDEZ INTERIOR DESIGN  M 07957 166171 info@fatimafernandez.com | CLIENT ISABEL MURRAY | PROJECT  FLAT 5 3 LYNDHURST TERRACE LONDON NW3 5QA | TITLE EXISTING & PROPOSED FLOOR LAYOUT | DWG No.<br>FFID-3F5LT-001 | SCALE<br>1:50 @ A3 | DIMS IN MM |    |
|--|---------------------------------------------------------------------------|----------------------|----------------------------------------------------|----------------------------------------|---------------------------|--------------------|------------|----|
|  |                                                                           |                      |                                                    |                                        | REVISION                  | DATE 01-12-21      | DRAWN BY   | FF |