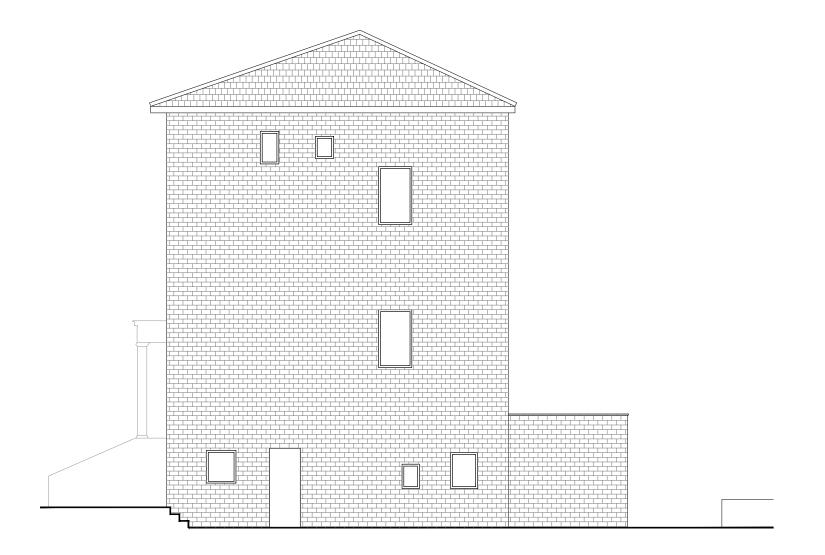

EXISTING SIDE ELEVATION (Remains as existing)

## 31 Agar Grove

Drawing Title

## **Existing Side Elevation**

Status

## **PLANNING**

| proj no: | zone: | view: | lvi: | role: | number: | status: | rev |
|----------|-------|-------|------|-------|---------|---------|-----|
| 21034    |       |       |      | Α     | 2002    | Р       | 1   |
| Scale@A3 |       | Date  |      | Drawn |         | Checked |     |
| 1/100    |       | 20/05 | :/24 |       | VΤ      | EΩ      |     |