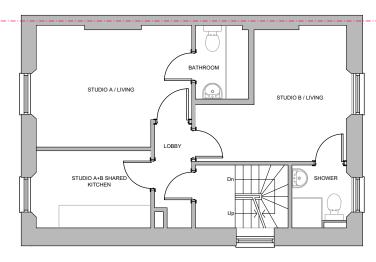

EXISTING FIRST FLOOR PLAN (Remains as existing)

EXISTING SECOND FLOOR PLAN (Remains as existing)

## Existing First and Second Floor Plans

Status