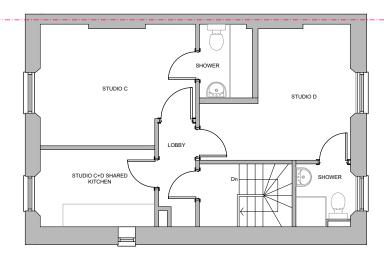

EXISTING FIRST FLOOR PLAN (Remains as existing)

EXISTING SECOND FLOOR PLAN (Remains as existing)

## Existing First and Second Floor Plans

Status