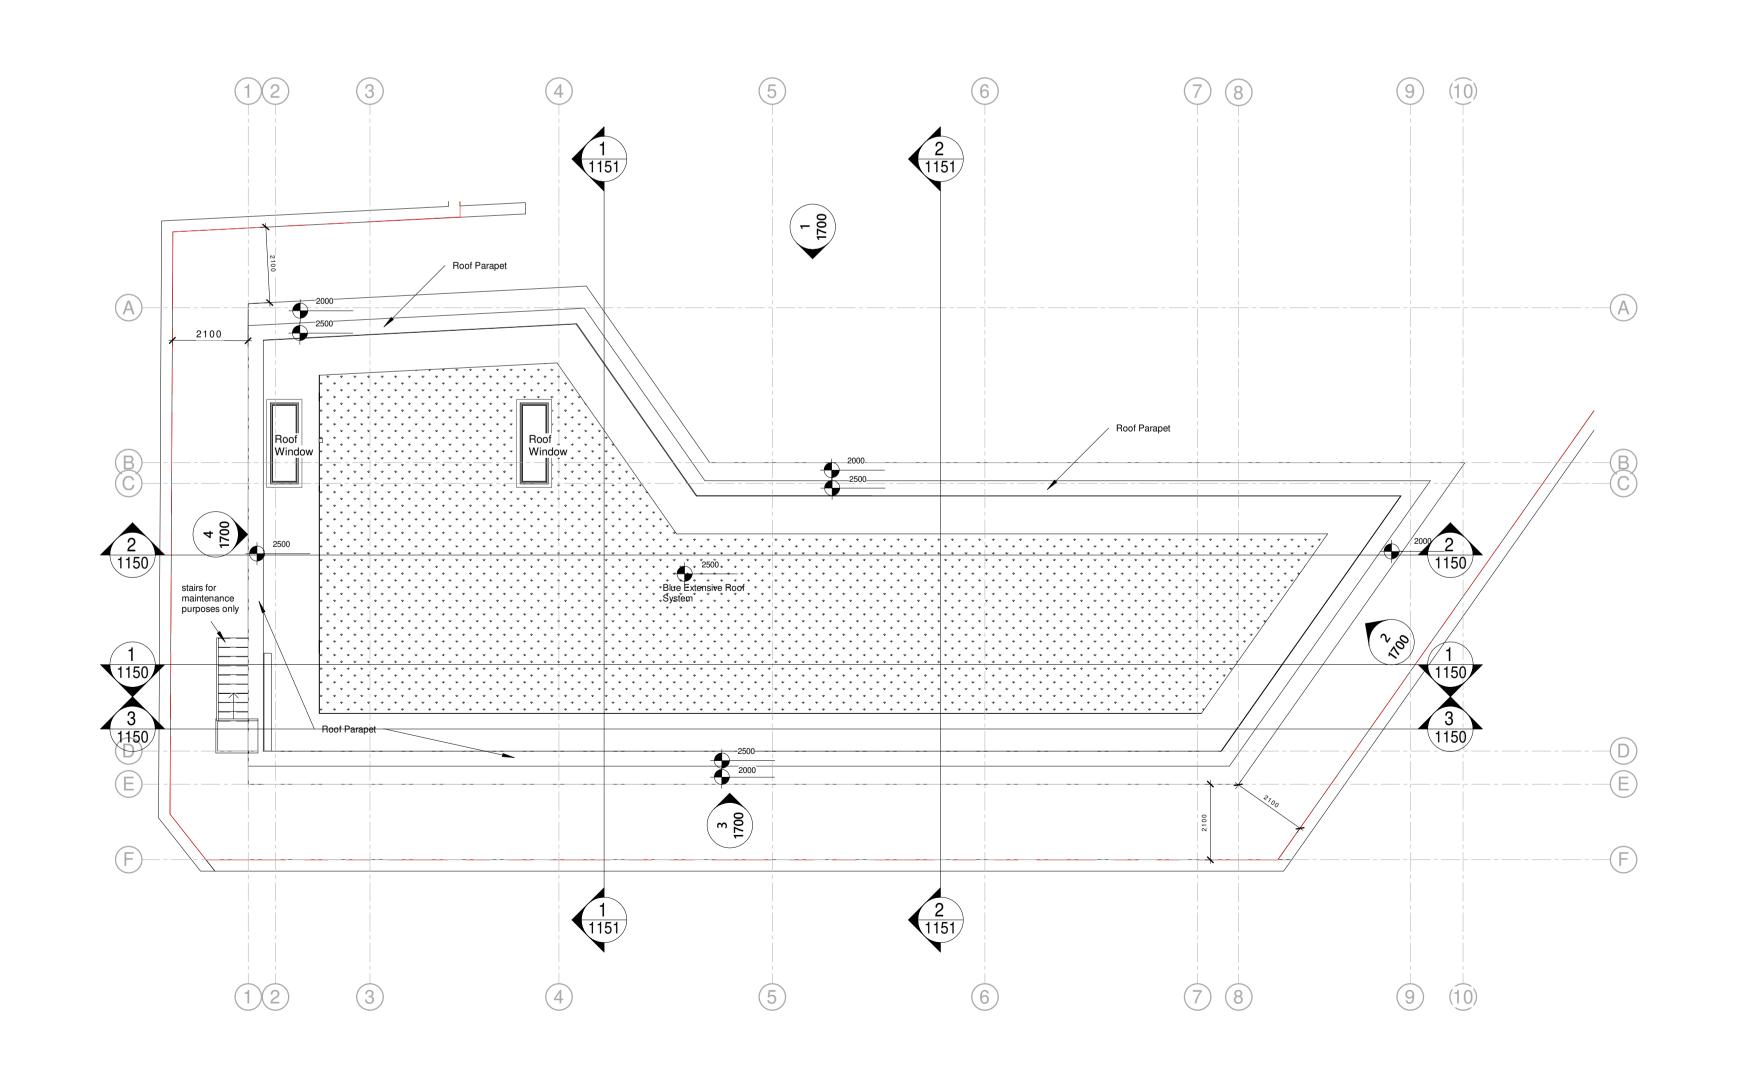

## **Proposed Roof Plan**

| 3-00 04.10.2<br>3-01 15.10.2 |   |          |
|------------------------------|---|----------|
| 3-02 22.10.2                 |   | lanning  |
| 3-02 22.10.2                 |   | <u> </u> |
| 3-04 01.11.2                 |   |          |
|                              | • |          |
|                              |   |          |

Drawing No. **59 RDG-1101** 

3-04

Project Scale 1:100 @ A11:200 @ A3

No.

Drawn Checked Date

126 мн

MH 04/10/2021

All dimensions should be checked and