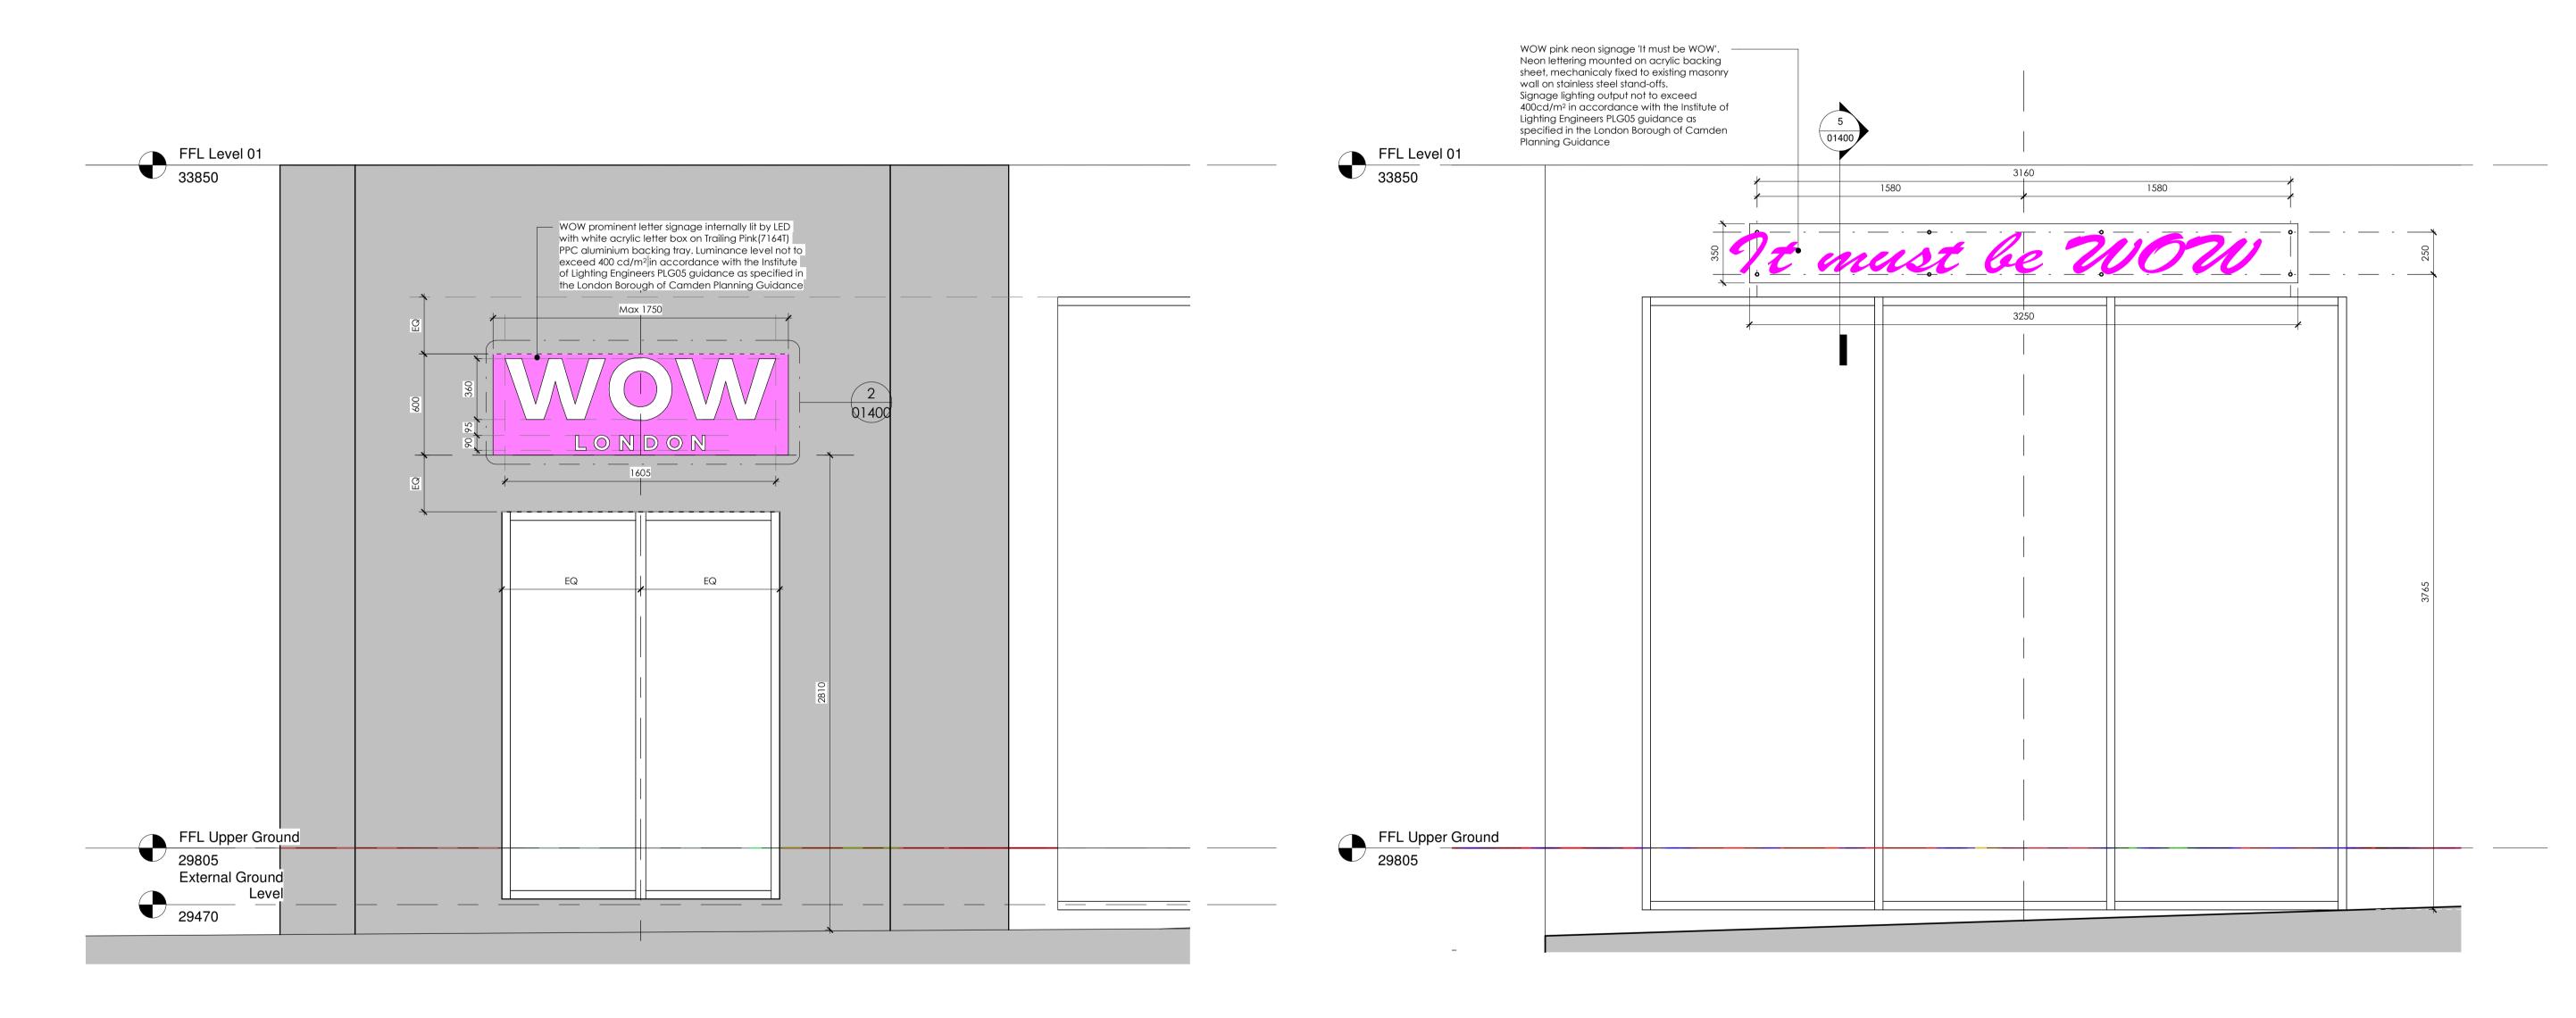

2 Planning\_North Elevation B

ORIGINATOR NO PROJECT TITLE 2104

WOW Camden

DRAWING TITLE

Proposed North Elevation Signage DRAWING STATUS

SCALE SHEET SIZE

PL: PLANNING

As indicated A1