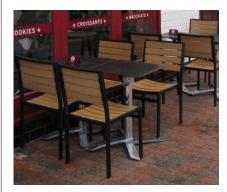

## Furniture legend

**Pret outdoor seating: 8no.**External aluminium frame
(black) and teak slatted chair

square tables: 2no. External 500x500mm black Trespa 12mm thick table top with aluminium base

note: external furniture to be brought into store outside of trading hours

exterior chairs and tables:

seating barriers: