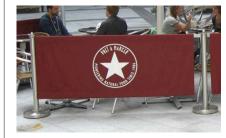

## Notes

- 1. Smoke Outlet From Basement.
- 2. **Sign.**
- 3. Bollard.
- 4. Bike Stand.
- 5. Lamp Post.

## Furniture legend



**Pret outdoor seating: 8no.**External aluminium frame
(black) and teak slatted chair



square tables: 2no. External 500x500mm black Trespa 12mm thick table top with aluminium base

note: external furniture to be brought into store outside of trading hours



exterior chairs and tables:



seating barriers:





## **As Built**



1 Hudson Place, London, SW1V 1PZ

## 125 High Holborn

Page Title: External furniture layout

Revision Note:

A: More Dimension added

Drawing No. HHB-Pret-01

Revised Date: 07.02.15 Revised No. A

Drawn Date: 19.12.14 Drawn By: FS

1:100 @ A3

THIS DRAWING IS NOT TO BE SCALED
Figured dimensions only to be used. This drawing is subject to and protected by the provision of the copyrights acts. Any discrepancies or queries to be notified immediately. All dimensions to be verified on site

© PRET A MANGER (EUROPE) LTD 2004