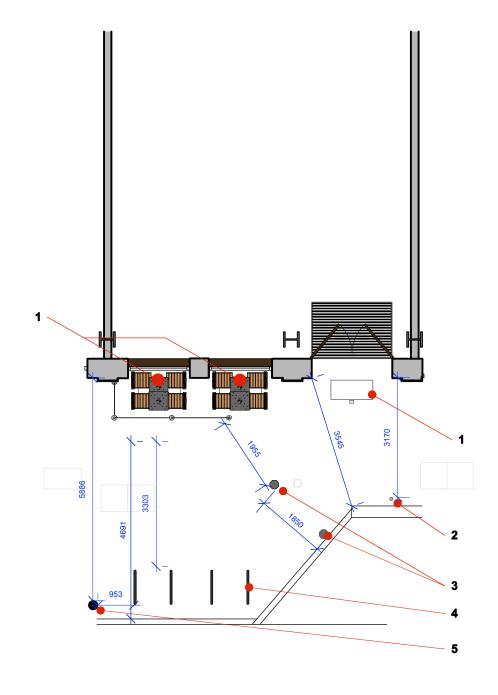

## Notes

- 1. Smoke Outlet From Basement.
- 2. **Sign.**
- 3. Bollard.
- 4. Bike Stand.
- 5. Lamp Post.

## Furniture legend

**Pret outdoor seating: 8no.**External aluminium frame
(black) and teak slatted chair

square tables: 2no. External 500x500mm black Trespa 12mm thick table top with aluminium base

note: external furniture to be brought into store outside of trading hours

exterior chairs and tables:

seating barriers:

## 125 High Holborn

Page Title: External furniture layout

Revision Note:

A: More Dimension added

Drawing No. HHB-Pret-01

Revised Date: 07.02.15 Revised No. A

Drawn Date: 19.12.14 Drawn By: FS

1:100 @ A3