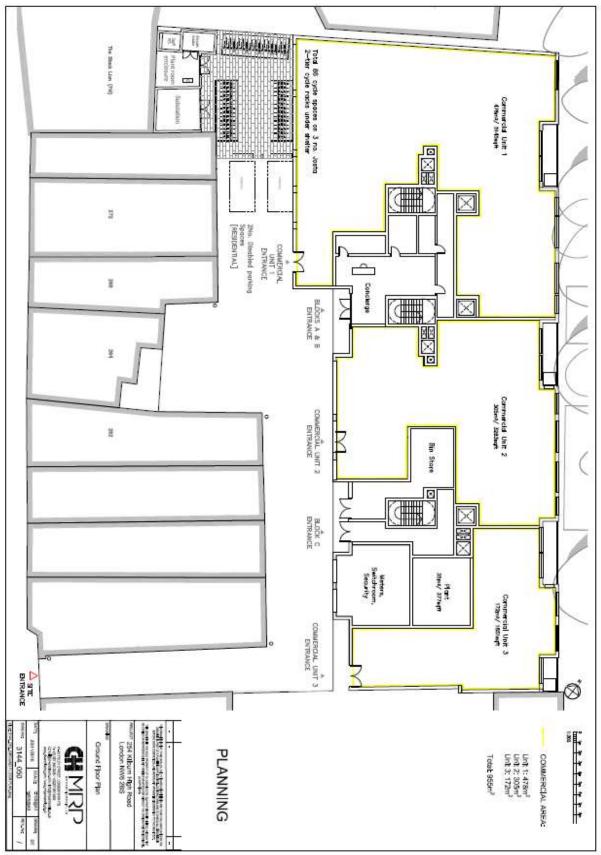

We have also marketed the space in three ways, either as one large area of 10,278 sq ft or as three units broken down as follows:

| Unit 1     | 478 sq m / 5145 sq ft   |
|------------|-------------------------|
| Unit 2     | 305 sq m / 3283 sq ft   |
| Unit 3     | 172 sq m / 1851 sq ft   |
| Total area | 955 sq m / 10,278 sq ft |

Description:

Areas:

Lease:

Comprising three commercial units within a new development complex due for completion early June 2019. The units have B1 office use and are arranged on the ground floor. The units are to be fitted in either shell and core finish or to a high specification including air conditioning, raised floors with quality carpet tiles, glass partitioned offices, male/female WC's and modern kitchen area. The units can be let individually or as one large unit. The complex benefits from an exterior courtyard and bicycle parking.

| Unit 1     | 478 sq m / 5145 sq f | ť  |
|------------|----------------------|----|
| Unit 2     | 305 sq m / 3283 sq f | ŧ. |
| Unit 3     | 172 sq m / 1851 sq f | ŧ  |
| Total area | 955 sq m / 10,278 sc | i  |
|            |                      |    |