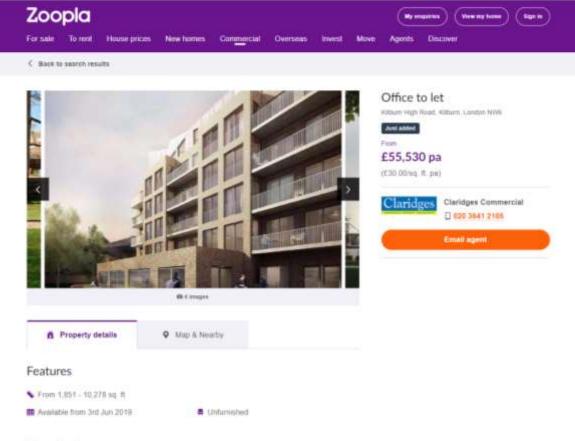

The premises were also advertised locally and nationally through a number of property portals which are to include:

- Zoopla
- Propertysales.com
- EGPropertylink
- COM Property
- Costar
- Movehut

In addition to this the property was circulated on commercial property trade portals which goes to virtually all commercial agents in the country which are:

Description:

Areas:

Lease:

Comprising three commercial units within a new development complex due for completion early June 2019. The units have B1 office use and are arranged on the ground floor. The units are to be fitted in either shell and core finish or to a high specification including air conditioning, raised floors with quality carpet tiles, glass partitioned offices, male/female WC's and modern kitchen area. The units can be let individually or as one large unit. The complex benefits from an exterior courtyard and bicycle parking.

Available on new full repairing and insuring leases for a term to be agreed, From £30 per sq ft exclusive of rates, VAT and all other outgoings.

Ĥ

Service Charge:

|        | Est SC (£) |   |
|--------|------------|---|
| Unit 1 | £3,002.78  | _ |
| Unit 2 | £2,201.30  |   |
| Unit 3 | £1,582.16  |   |