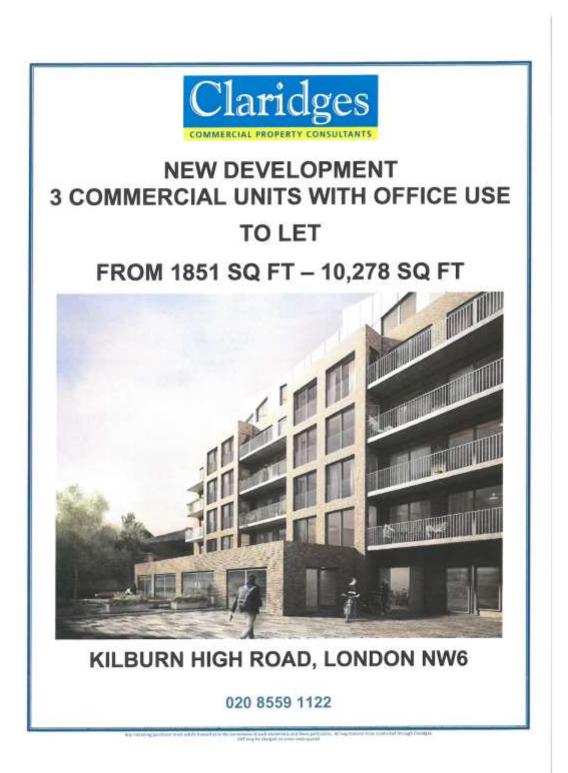

## 254 Kilburn High Road London NW6 2BS

We have also marketed the space in three ways, either as one large area of 10,278 sq ft or as three units broken down as follows:

| Unit 1     | 478 sq m / 5145 sq ft   |
|------------|-------------------------|
| Unit 2     | 305 sq m / 3283 sq ft   |
| Unit 3     | 172 sq m / 1851 sq ft   |
| Total area | 955 sq m / 10,278 sq ft |

Preparation of in-house marketing particulars with a CGI (computer generated image) and floor plans were made up (copy attached) which included details of location, description of premises, rental quoted and a general summary of the opportunity.

### MARKETING PARTICULARS

Location:

Situated the rear of Kilburn High Road (A5) overlooking Kilburn Grange Park. The nearest stations are Brondsbury overground station which is approximately 400-500m away and Kilburn underground station (Jubilee Line) which is approximately 1 mile away from the units.

Description:

Areas:

Lease:

Comprising three commercial units within a new development complex due for completion early June 2019. The units have B1 office use and are arranged on the ground floor. The units are to be fitted in either shell and core finish or to a high specification including air conditioning, raised floors with quality carpet tiles, glass partitioned offices, male/female WC's and modern kitchen area. The units can be let individually or as one large unit. The complex benefits from an exterior courtyard and bicycle parking.

| Unit 1     | 478 sq m / 5145 sq f | ť  |
|------------|----------------------|----|
| Unit 2     | 305 sq m / 3283 sq f | ŧ. |
| Unit 3     | 172 sq m / 1851 sq f | ŧ  |
| Total area | 955 sq m / 10,278 sc | i  |
|            |                      |    |

Available on new full repairing and insuring leases for a term to be agreed, From £30 per sq ft exclusive of rates, VAT and all other outgoings.

Ĥ

Service Charge:

|        | Est SC (£) |   |
|--------|------------|---|
| Unit 1 | £3,002.78  | _ |
| Unit 2 | £2,201.30  |   |
| Unit 3 | £1,582.16  |   |