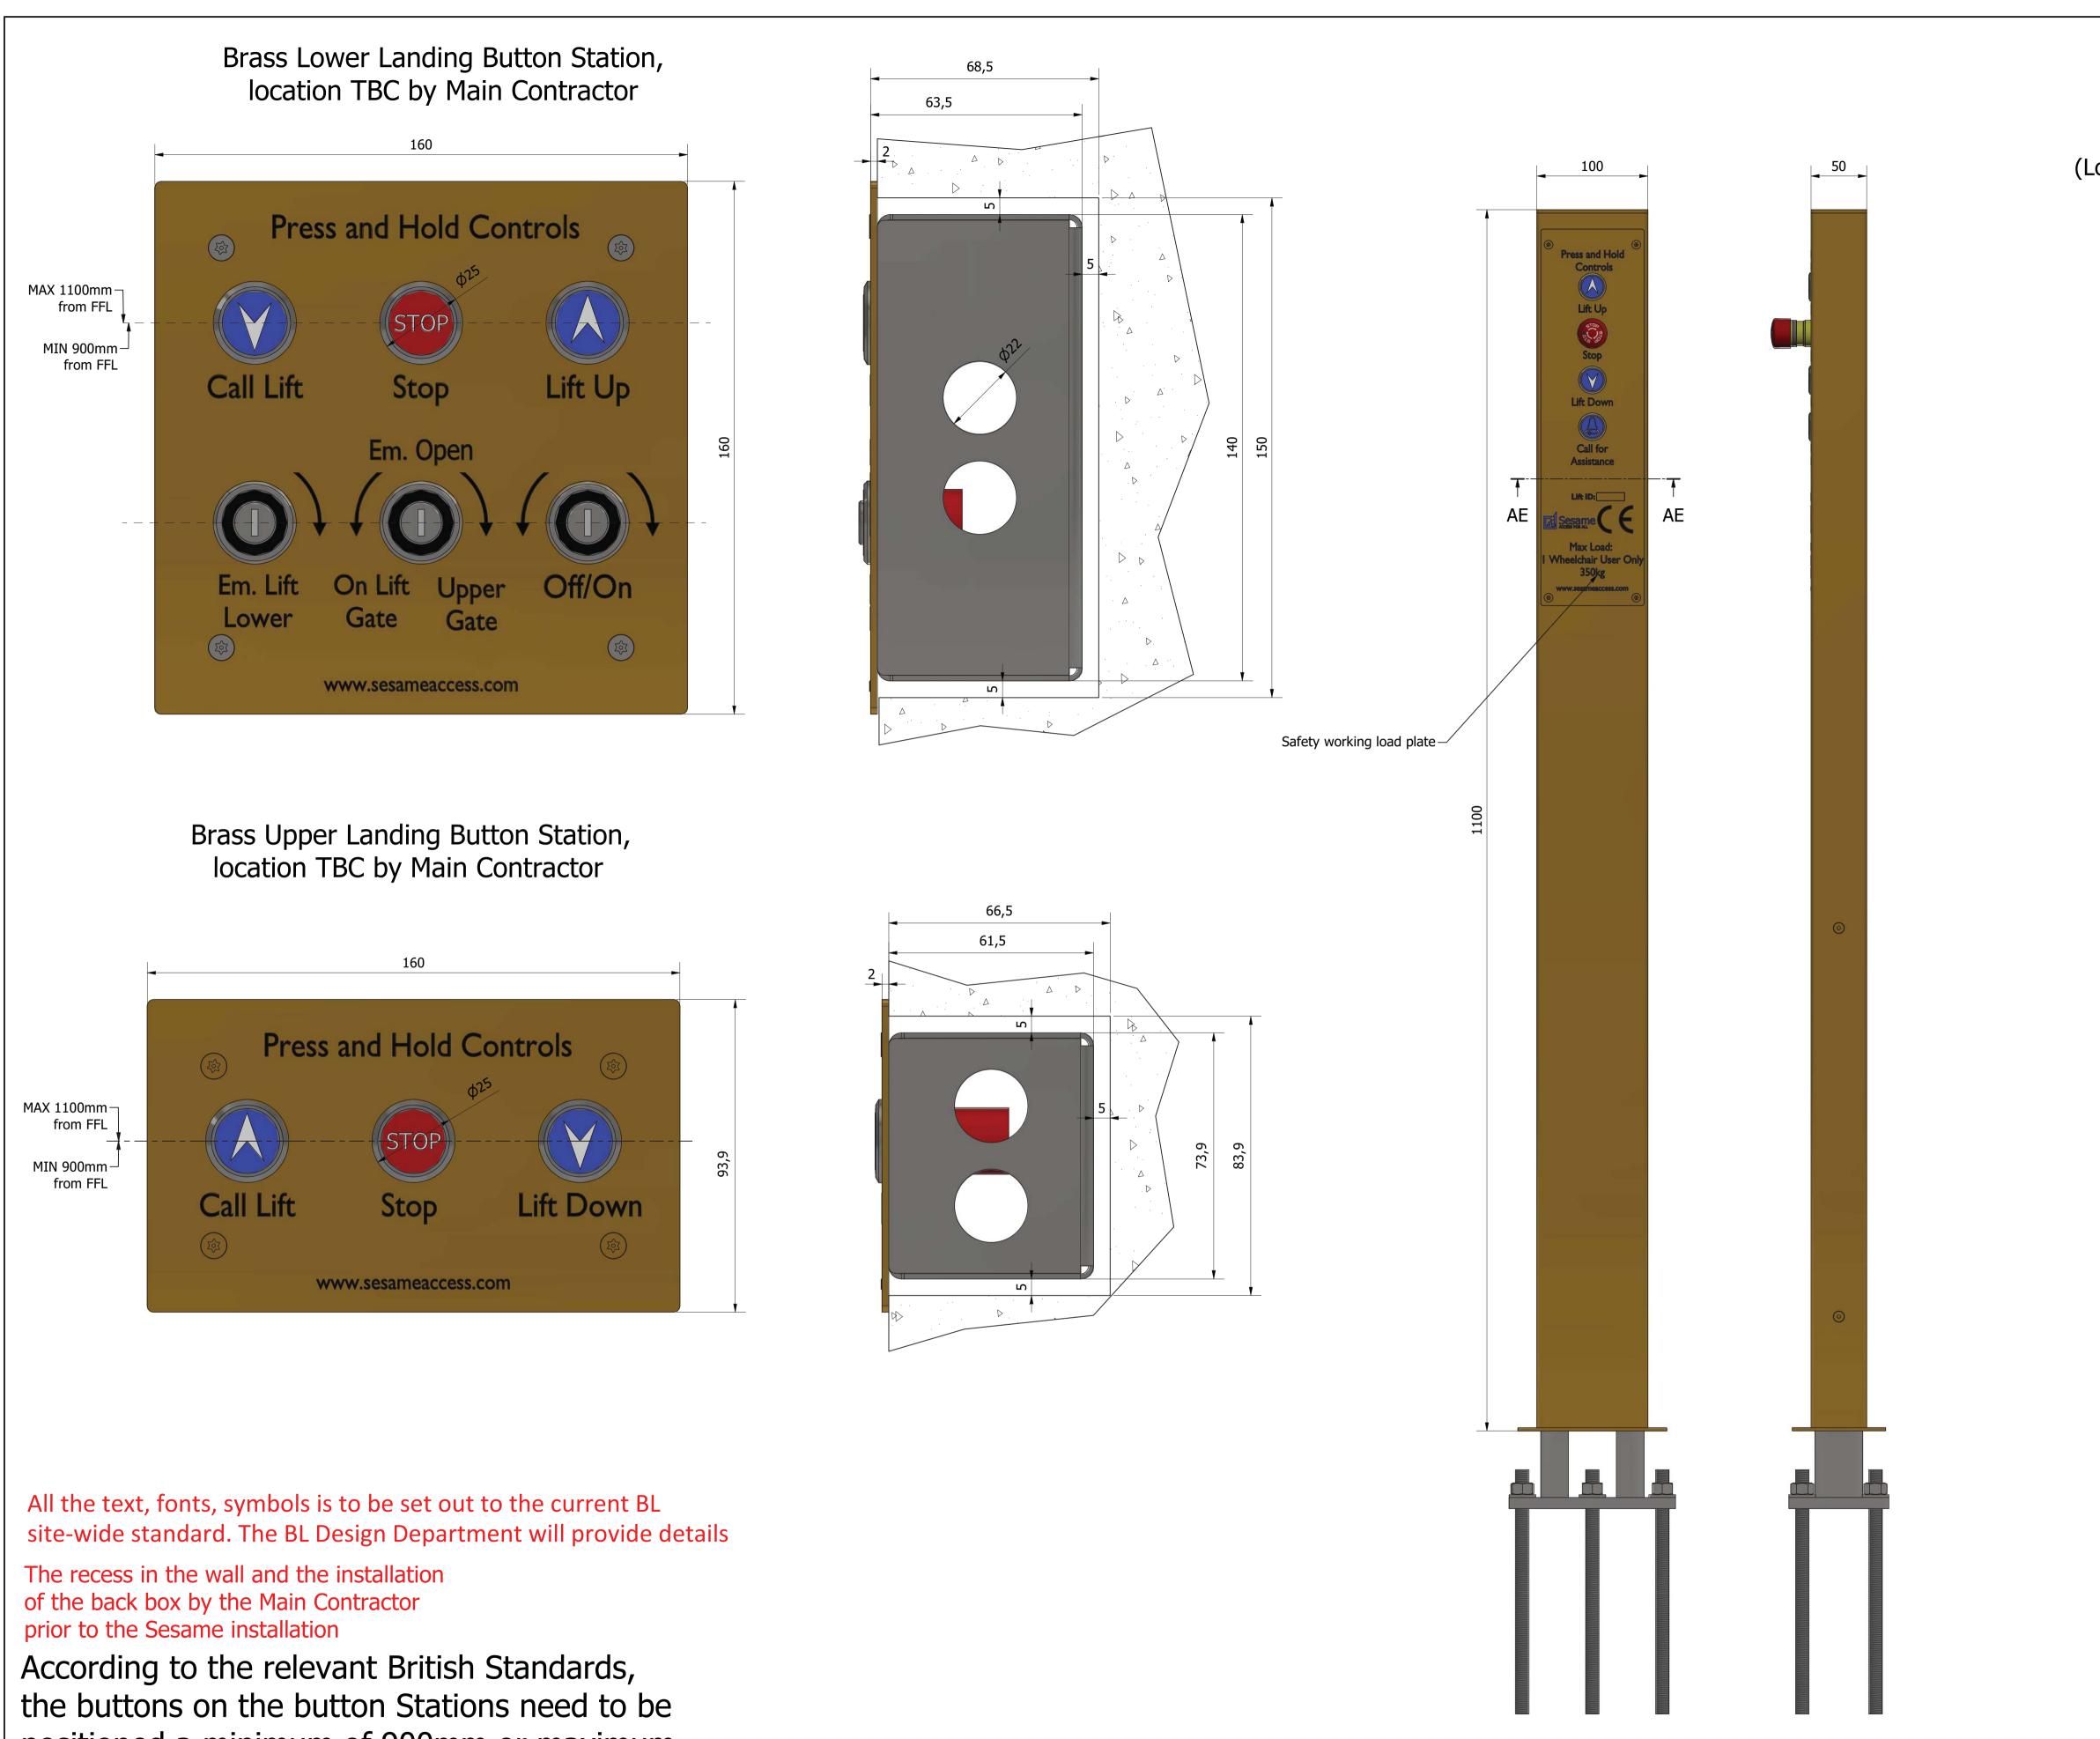

According to the relevant British Standards, the buttons on the button Stations need to be positioned a minimum of 900mm or maximum of 1100mm, from Ground Level and a minimum of 500mm from any moving parts of the Lift.

The manufacturing time from drawings approval for these Buttons Stations is 12 weeks.

## AE-AE(1:3)

Call for Assistance (Location TBC by Main Contractor at the Reception Desk)

Friedland

Machine Room Cabinet Location TBC by Main Contractor 25m cable route from Machine Room Cabinet to Sesame Pit