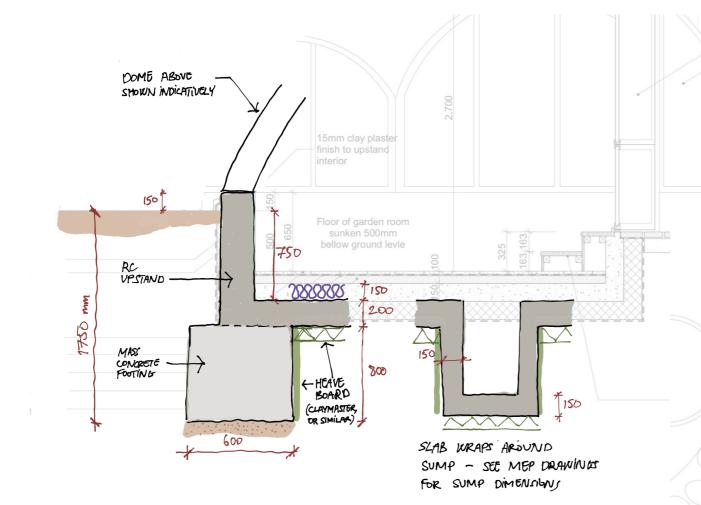

## Notes:

- 1. Do not scale from drawings, relevant dimensions provided
- 2. Footing to be mass concrete, base slab and upstands to be reinforced concrete.
- 3. Foundation depth chosen based on tree survey information and assumed ground conditions.
- 4. Apply clay protection on inside of the footings, and underneath the slab.

**SECTION** 

- 5. Insulation may be placed underneath suspended slab, but to stop short of footing detail by others.
- 6. Root protection zone to be established by others excavation inside root protection zone to be done by non-mechanical dig.