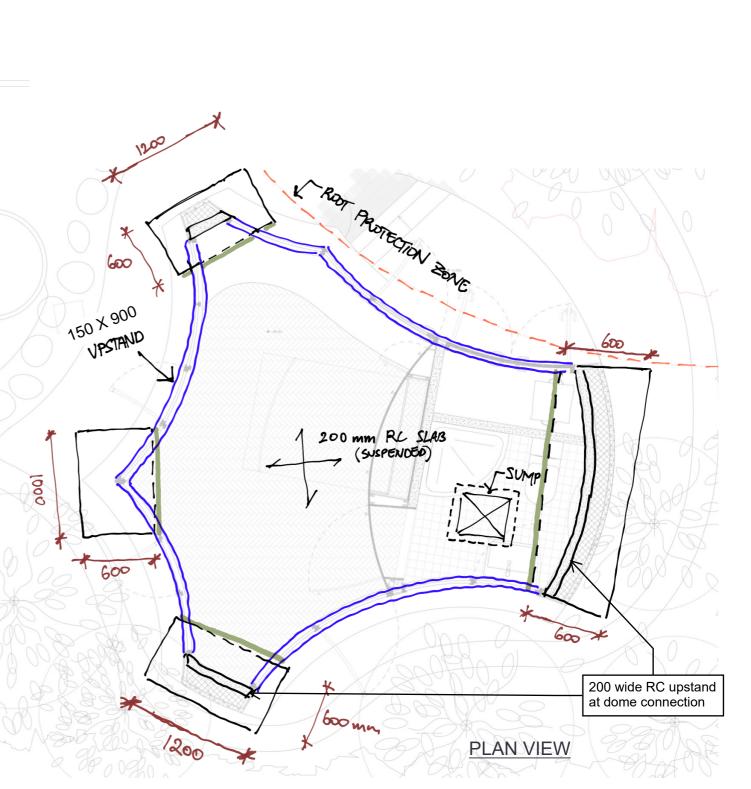

## Notes:

- 1. Do not scale from drawings, relevant dimensions provided
- 2. Footing to be mass concrete, base slab and upstands to be reinforced concrete.
- 3. Foundation depth chosen based on tree survey information and assumed ground conditions.
- 4. Apply clay protection on inside of the footings, and underneath the slab.

**SECTION** 

- 5. Insulation may be placed underneath suspended slab, but to stop short of footing detail by others.
- 6. Root protection zone to be established by others excavation inside root protection zone to be done by non-mechanical dig.