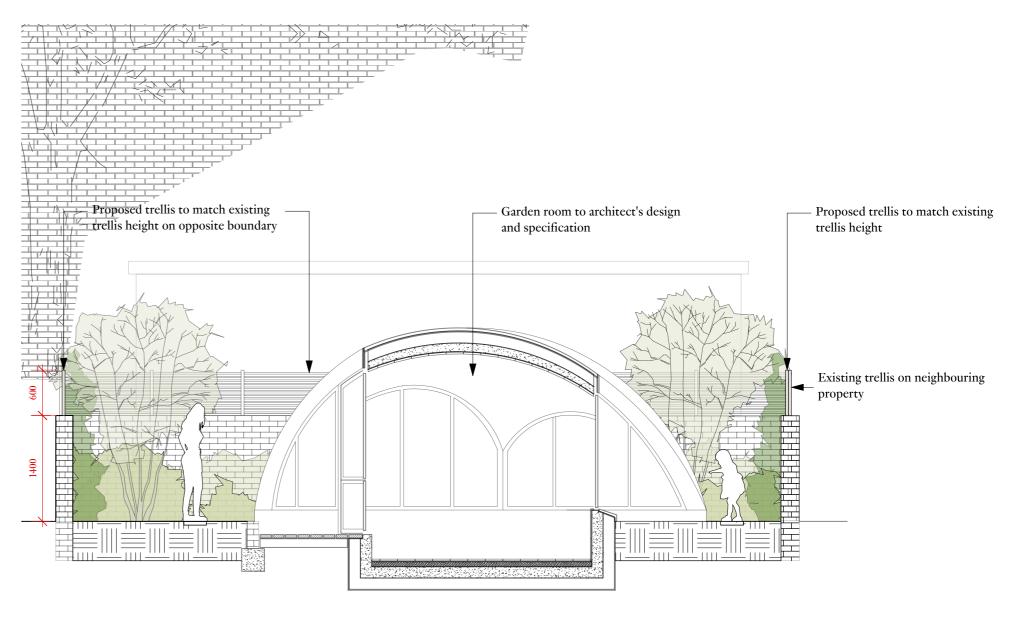

0 0.5 1 2m

1:200 at A2

Rear Garden Section 2 2 203 / 1:50 at A2

Note: All dimensions are approximate and to be reviewed further during construction

| Rev:           | Date: | Description:                             | By: |
|----------------|-------|------------------------------------------|-----|
| Drawing Title: |       | Rear Garden Illustrative Sections 2 of 2 |     |
| Project:       |       | 19 Belsize Square                        |     |
| Client:        |       |                                          |     |
|                | -     | Drawing Number:<br>BSQ-LD-203            |     |