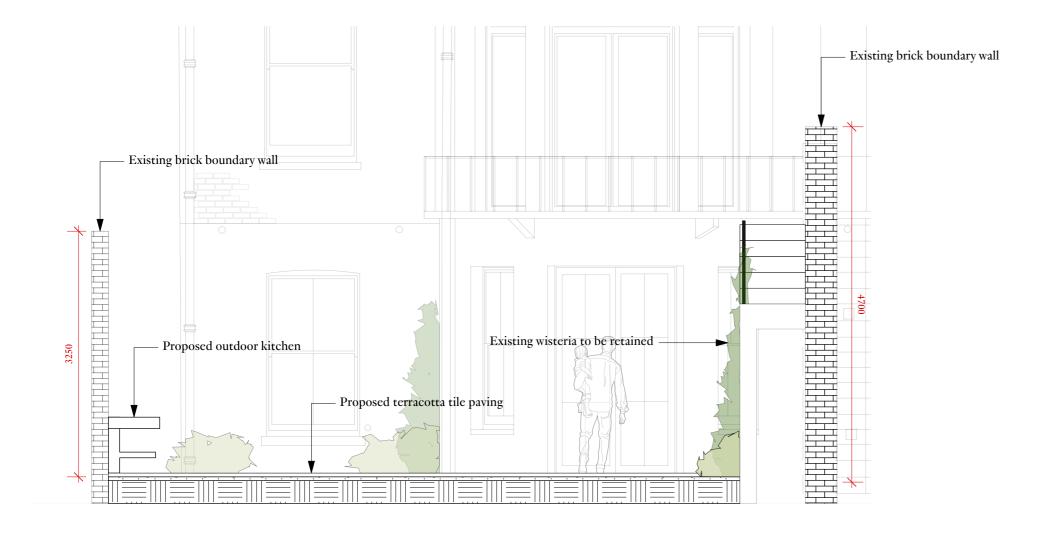

0 0.5 1 2m

1:200 at A2

Rear Garden Section 2 2 203 / 1:50 at A2

Note: All dimensions are approximate and to be reviewed further during construction

| Rev:           | Date: | Description:                             | By: |
|----------------|-------|------------------------------------------|-----|
| Drawing Title: |       | Rear Garden Illustrative Sections 2 of 2 |     |
| Project:       |       | 19 Belsize Square                        |     |
| Client:        |       |                                          |     |
|                | -     | Drawing Number:<br>BSQ-LD-203            |     |