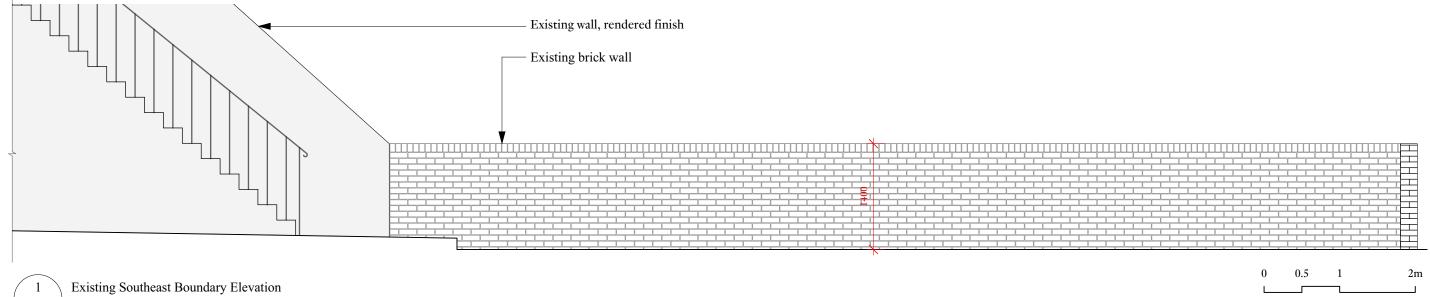

500 1:50 at A3

> Re D പ്പ Р Cli Sc Da Dr Ch

Location Plan 1:200 at A2

| Rev:                             | Date: | Description:                |              | By: |
|----------------------------------|-------|-----------------------------|--------------|-----|
| Drawing Title:                   |       | Existing Boundary Treatment |              |     |
| Project:                         |       | 19 Belsize Square           |              |     |
| Client:                          |       |                             |              |     |
| Scale: 1:50                      |       | Drawing Number:             |              |     |
| Date: 14/10/2021<br>Drawn By: SG |       | BSQ-LD-500                  |              |     |
| Checked                          | •     | Revision                    | Status       |     |
|                                  |       |                             | For Planning |     |