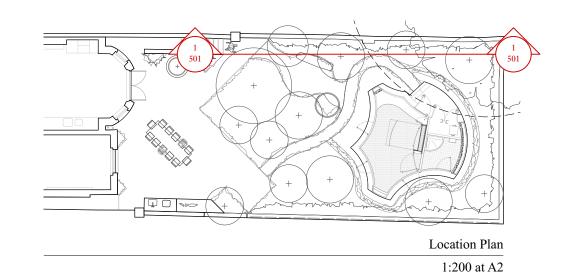

- Proposed timber trellis (to the same height as existing trellis on neighbouring property) Existing wall, rendered finish Existing brick wall 0.5 2mProposed Southeast Boundary Elevation

501 1:50 at A3