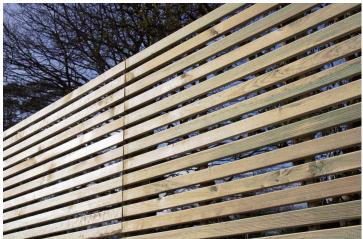

1. Indicative style of proposed trellis 2. Indicative style of proposed trellis

| Rev:             | Date: | Description:                | By:        |  |
|------------------|-------|-----------------------------|------------|--|
| Drawing Title:   |       | Proposed Boundary Treatment | t          |  |
| Project:         |       | 19 Belsize Square           |            |  |
| Client:          |       |                             |            |  |
| Scale: 1:50      | )     | Drawing Number:             |            |  |
| Date: 14/10/2021 |       | RSO_I D_501                 | BSQ-LD-501 |  |
| Drawn By: SG     |       | D5Q-LD-301                  |            |  |
| Checked By       | v: SL | Revision                    | Status     |  |