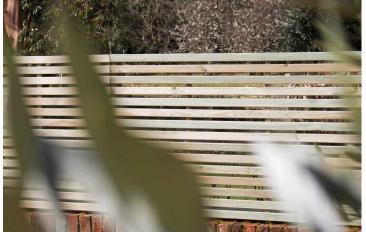

1. Indicative style of proposed trellis 2. Indicative style of proposed trellis

| Rev:             | Date: | Description:                | By:        |  |
|------------------|-------|-----------------------------|------------|--|
| Drawing Title:   |       | Proposed Boundary Treatment | t          |  |
| Project:         |       | 19 Belsize Square           |            |  |
| Client:          |       |                             |            |  |
| Scale: 1:50      | )     | Drawing Number:             |            |  |
| Date: 14/10/2021 |       | RSO_I D_501                 | BSQ-LD-501 |  |
| Drawn By: SG     |       | D5Q-LD-301                  |            |  |
| Checked By       | v: SL | Revision                    | Status     |  |