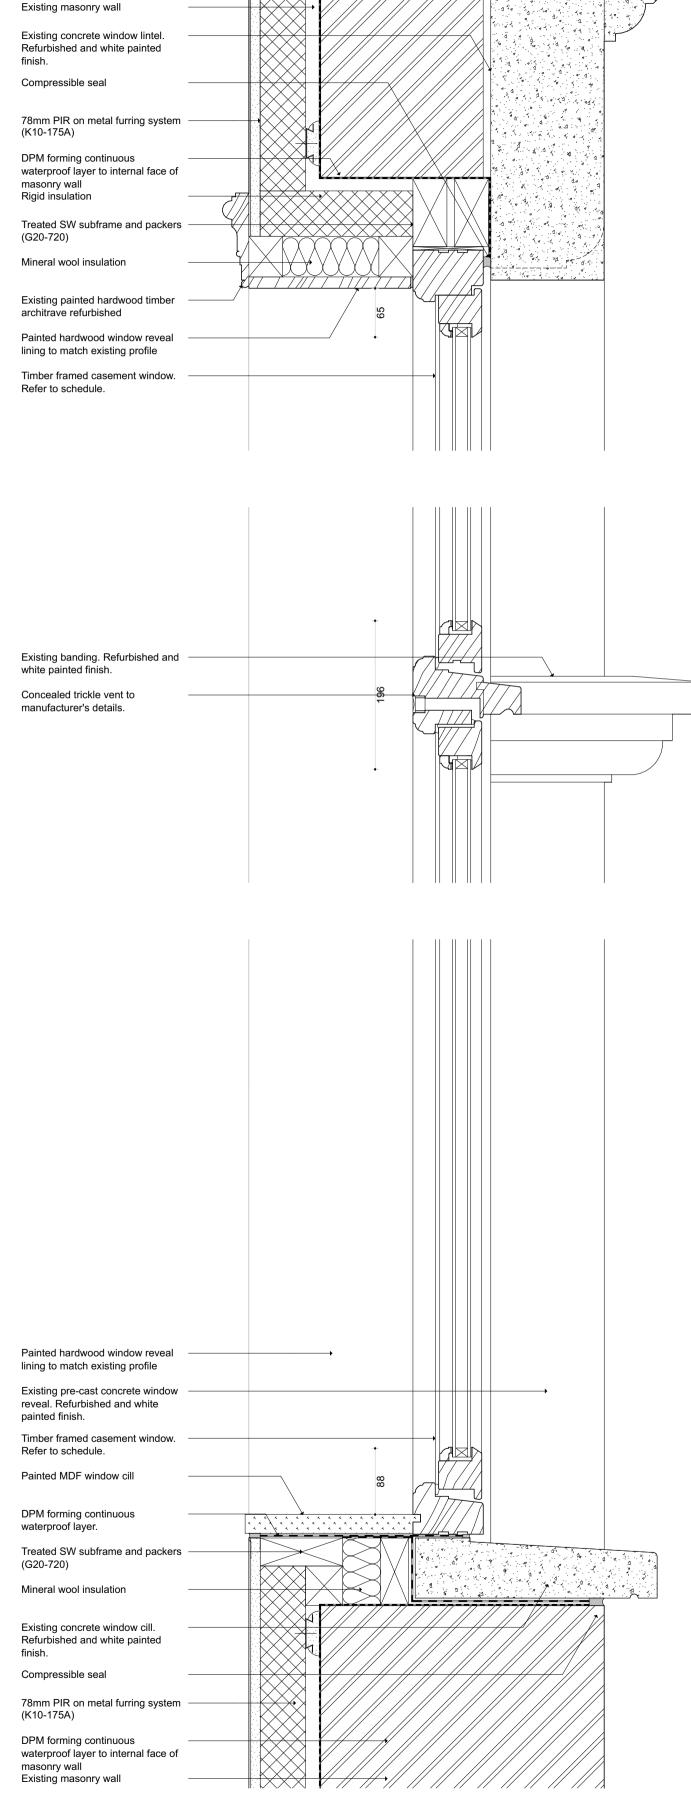

05 - Traditional casement window - foot / head / transom detail Scale 1:5 @A1

| Project               |  |
|-----------------------|--|
| 21 Maresfield Gardens |  |

Project number

002

Stage 4 for costing

Eli and Aliza Pine