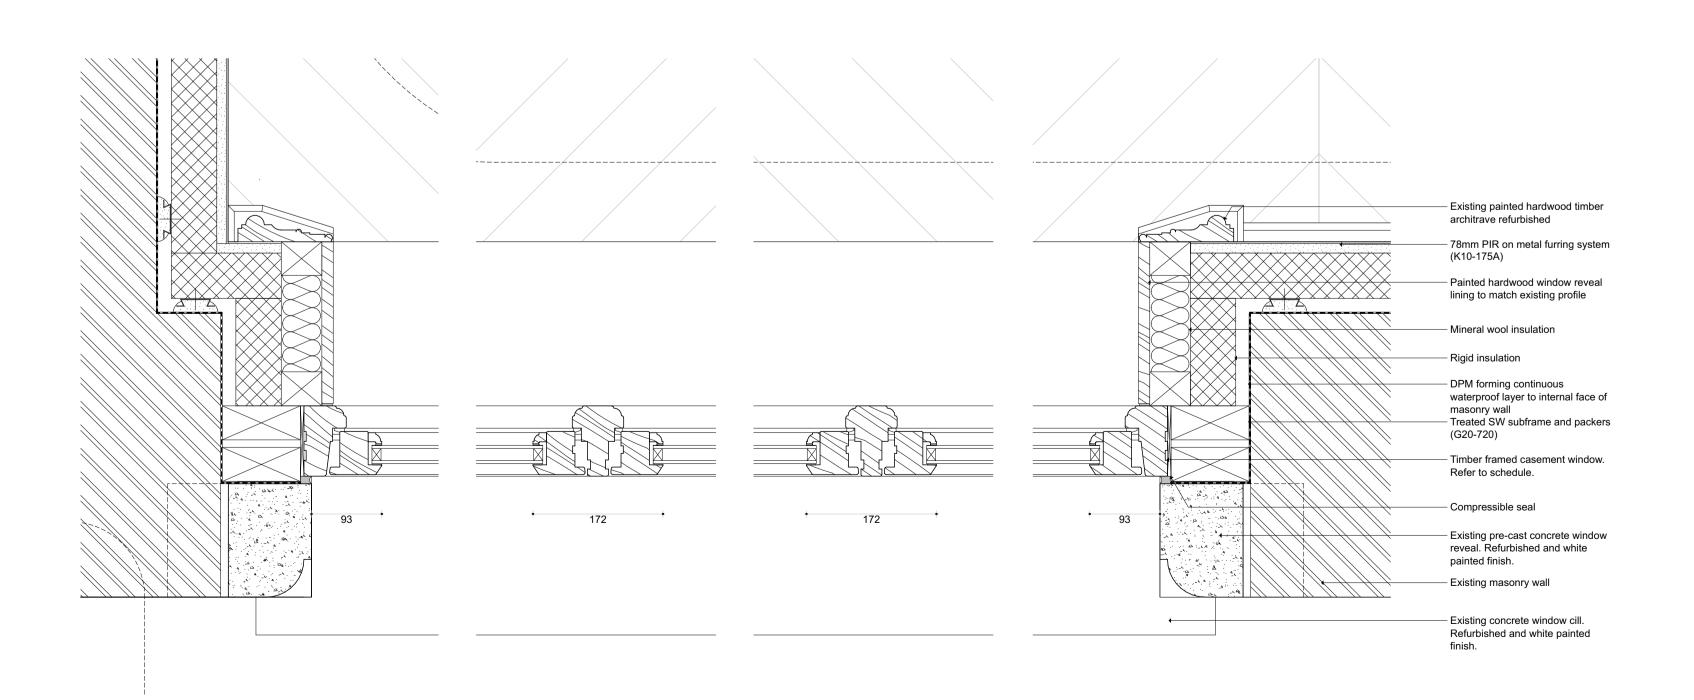

O1 - Traditional casement window - section Scale 1:20 @A1

02 - Traditional casement window - elevation Scale 1:20 @A1

03 - Traditional casement window - plan Scale 1:20 @A1

04 - Traditional casement window - plan detail Scale 1:5 @A1

05 - Traditional casement window - foot / head / transom detail Scale 1:5 @A1

| Project               |  |
|-----------------------|--|
| 21 Maresfield Gardens |  |

Project number

002

Stage 4 for costing

Eli and Aliza Pine