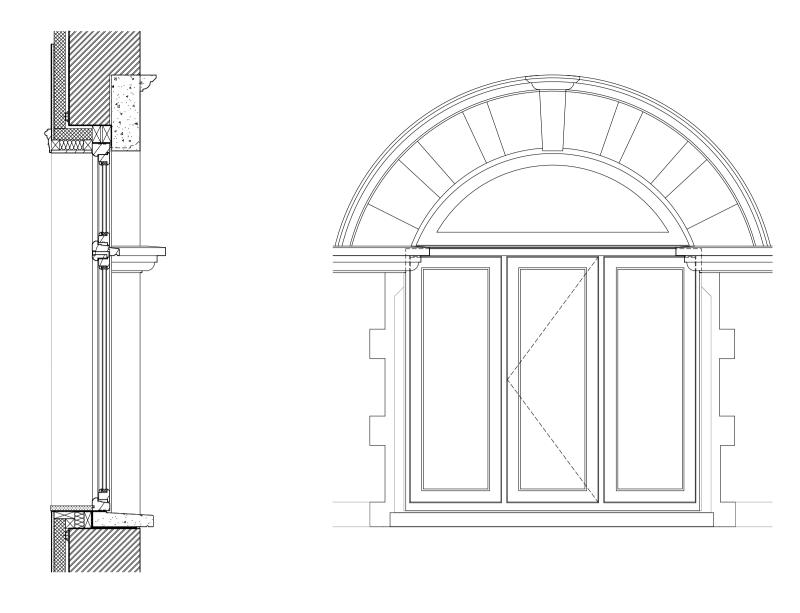

O1 - Traditional casement window - section Scale 1:20 @A1

02 - Traditional casement window - elevation Scale 1:20 @A1

03 - Traditional casement window - plan Scale 1:20 @A1

04 - Traditional casement window - plan detail Scale 1:5 @A1

05 - Traditional casement window - foot / head / transom detail Scale 1:5 @A1

| Project               |  |
|-----------------------|--|
| 21 Maresfield Gardens |  |

Project number

002

Stage 4 for costing

Eli and Aliza Pine