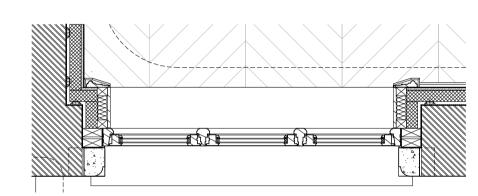

05 - Traditional casement window - foot / head / transom detail Scale 1:5 @A1

| Project               |  |
|-----------------------|--|
| 21 Maresfield Gardens |  |

Project number

002

Stage 4 for costing

Eli and Aliza Pine