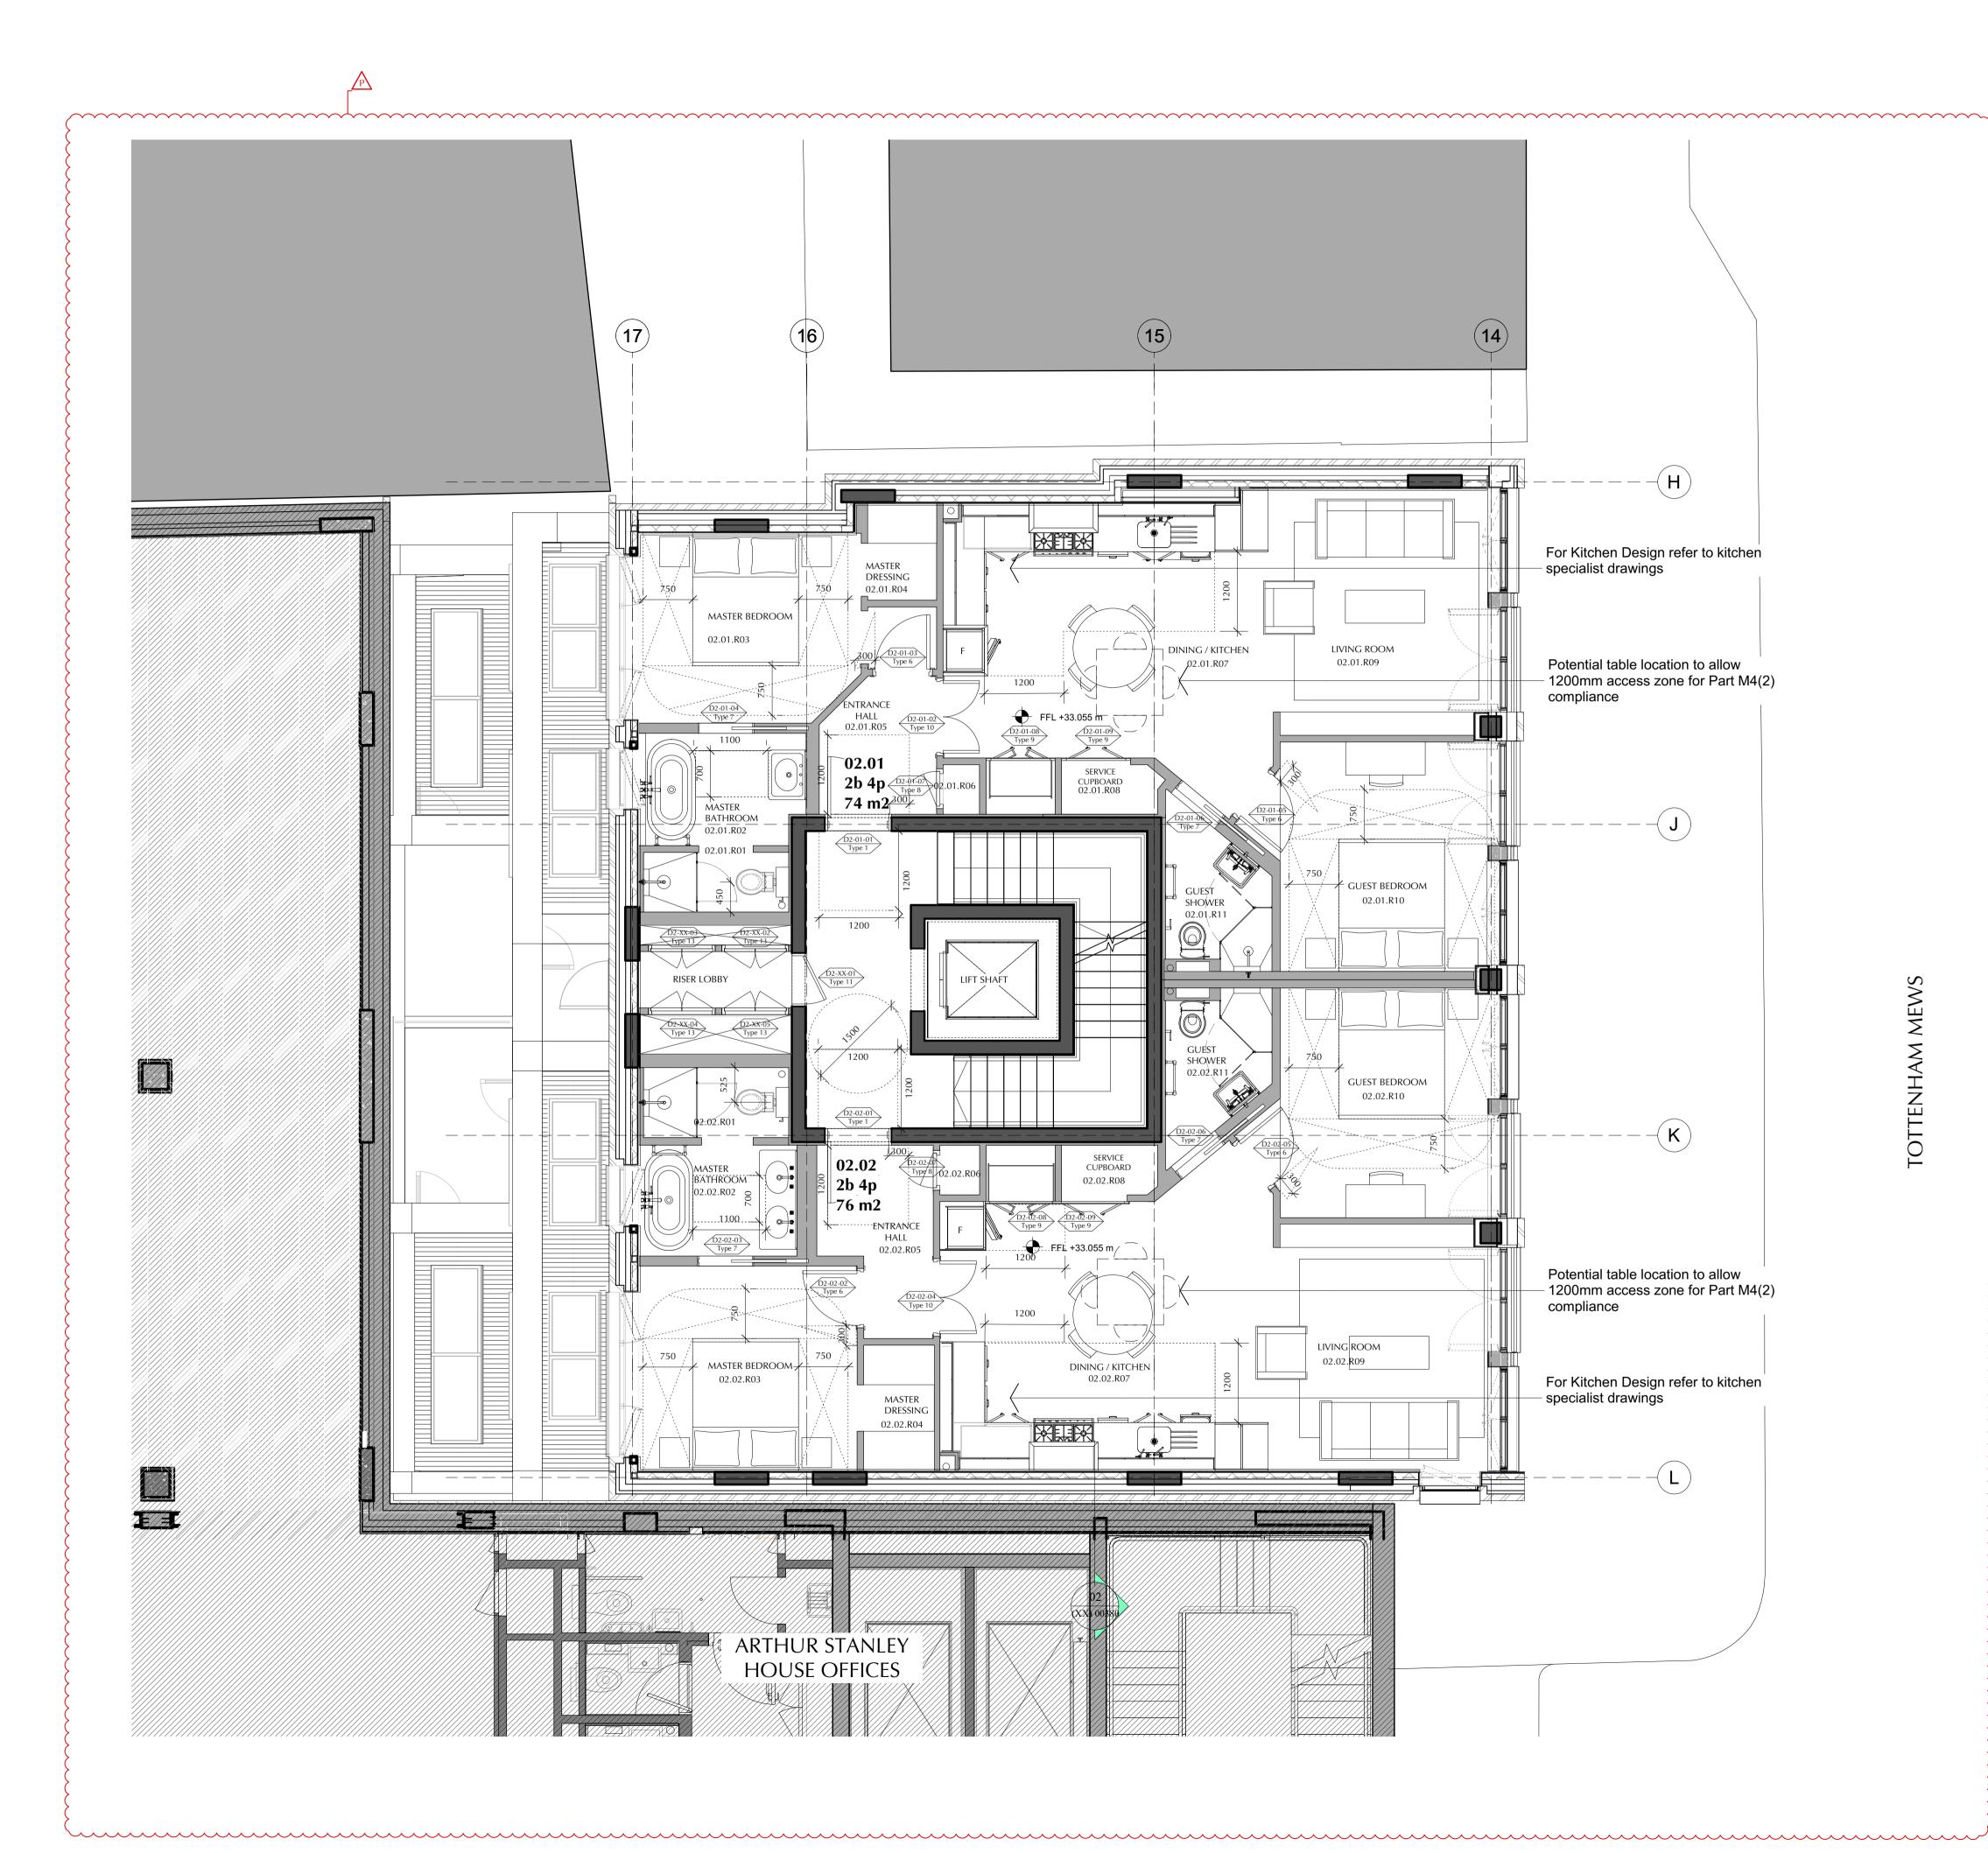

Z

TOTTENHAM

1.Drawing to be read in conjunction with all architectural drawings, including base scheme drawings from AHMM and specifications.

2. Drawing to be read in conjunction with M&E Engineer drawings, Structural Engineer drawings

3. Refer to M&E drawings for drainage location

4. Drawings should not be scaled

5. Sanitaryware fittings are indicative only, refer to sanitaryware schedule for specifications

6. Kitchen is indicative only, refer to appliances schedule and

Devol's information for kitchen appliances.

7. Refer to finishes schedule for alternative finishes.

8. Location of light fittings is indicative only. Refer to lighting

schedule for light fitting types.

9. Refer to ironmongery schedule for ironmongery items.

10. Refer to M&E Engineers drawings for electrical information and location. 5 Amp lighting circuit to be included in living

rooms and bedrooms. Note this has not been fully coordinated.

11. Refer to AV consultant drawings and specifications for AV

Engineer drawings and specifications for details

13. Refer to Door Schedule for door sizes and details.

12. Concealed electrical sockets omitted for clarity. Refer to M&E

08/07/2021 Further Part M information provided

28/04/2021 Bulkhead removed as per client change

18/05/2021 Part M information added

12/02/2021 Party Wall Amended

02/11/2020 Stage 4 update

Note

ARTHUR STANLEY INTERIORS

Date

Second Floor Plan