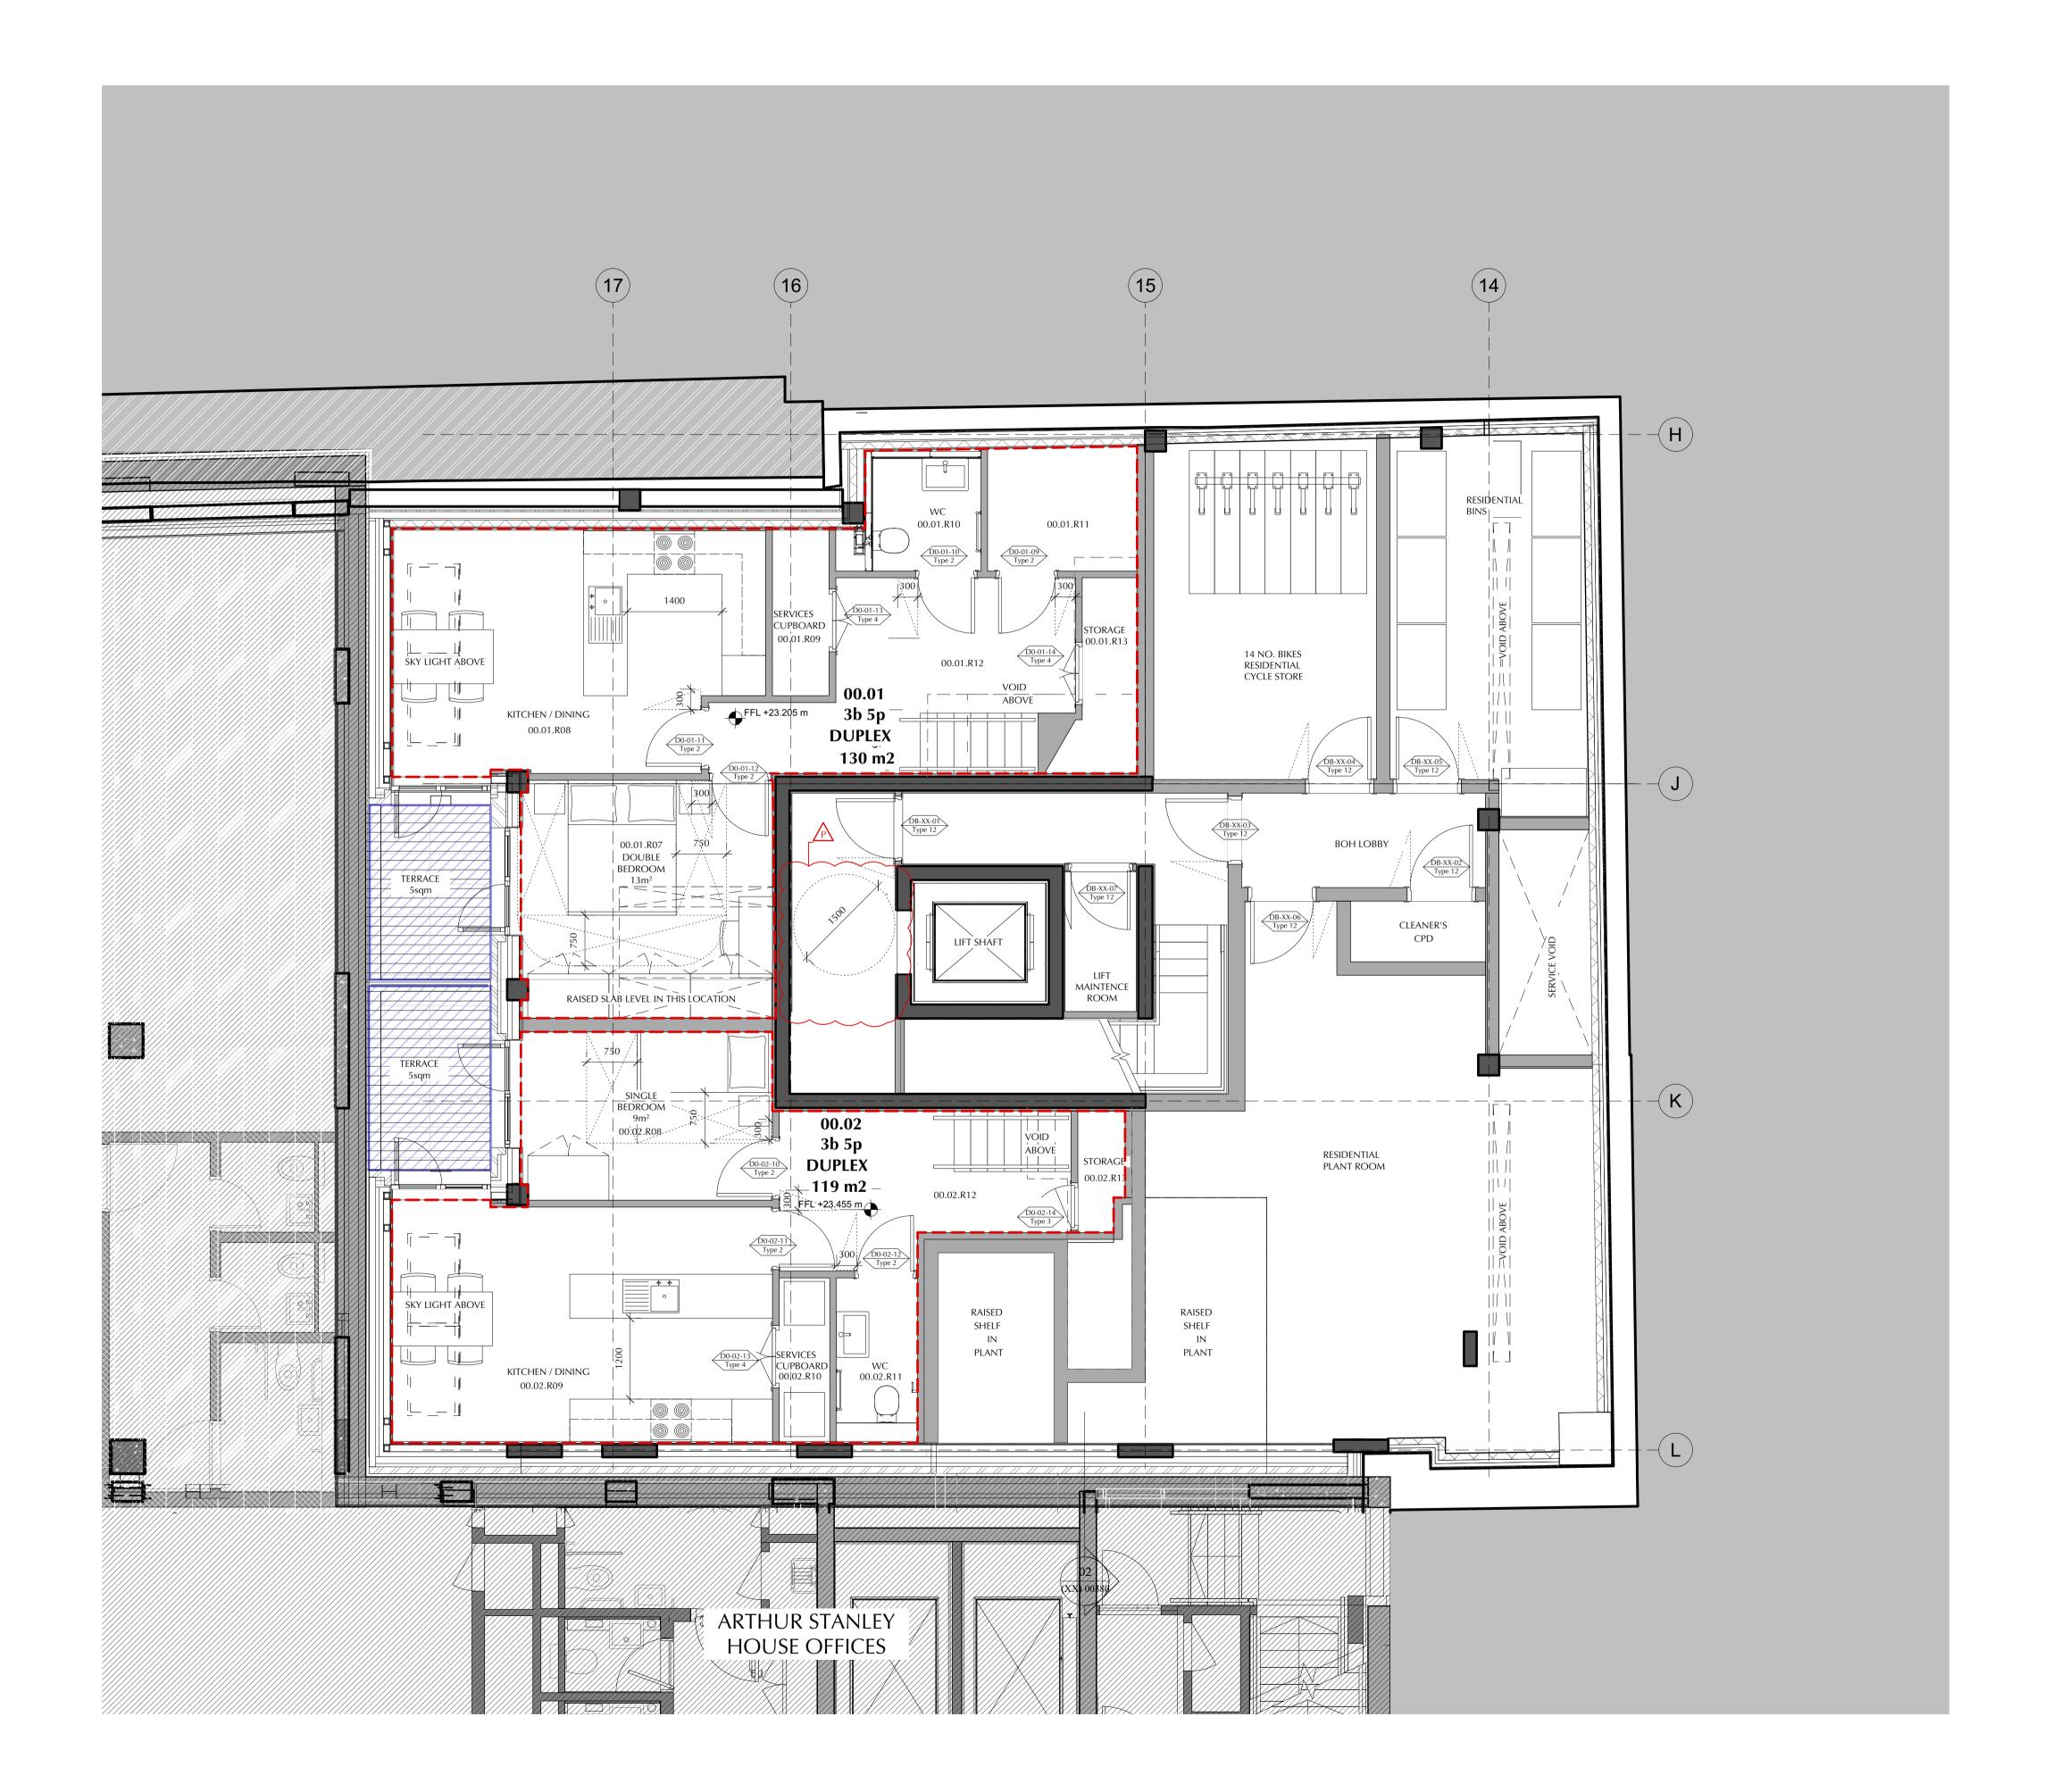

## Extent of Affordable Housing Units

## NOTES:

- Drawing to be read in conjunction with all architectural drawings, including base scheme drawings from AHMM and specifications.
- 2.Drawing to be read in conjunction with M&E Engineer drawings, Structural Engineer drawings
- 3. Refer to M&E drawings for drainage location
- 4. Drawings should not be scaled
- 5. Sanitaryware fittings are indicative only, refer to sanitaryware schedule for specifications
- 6. Kitchen is indicative only, refer to appliances schedule and Devol's information for kitchen appliances.
- 7. Refer to finishes schedule for alternative finishes.
- 8. Location of light fittings is indicative only. Refer to lighting schedule for light fitting types.
- 9. Refer to ironmongery schedule for ironmongery items.
- 10. Refer to M&E Engineers drawings for electrical information and location. 5 Amp lighting circuit to be included in living rooms and bedrooms. Note this has not been fully coordinated.
- 11. Refer to AV consultant drawings and specifications for AV information
- 12. Concealed electrical sockets omitted for clarity. Refer to M&E Engineer drawings and specifications for details
- 13. Refer to Door Schedule for door sizes and details.