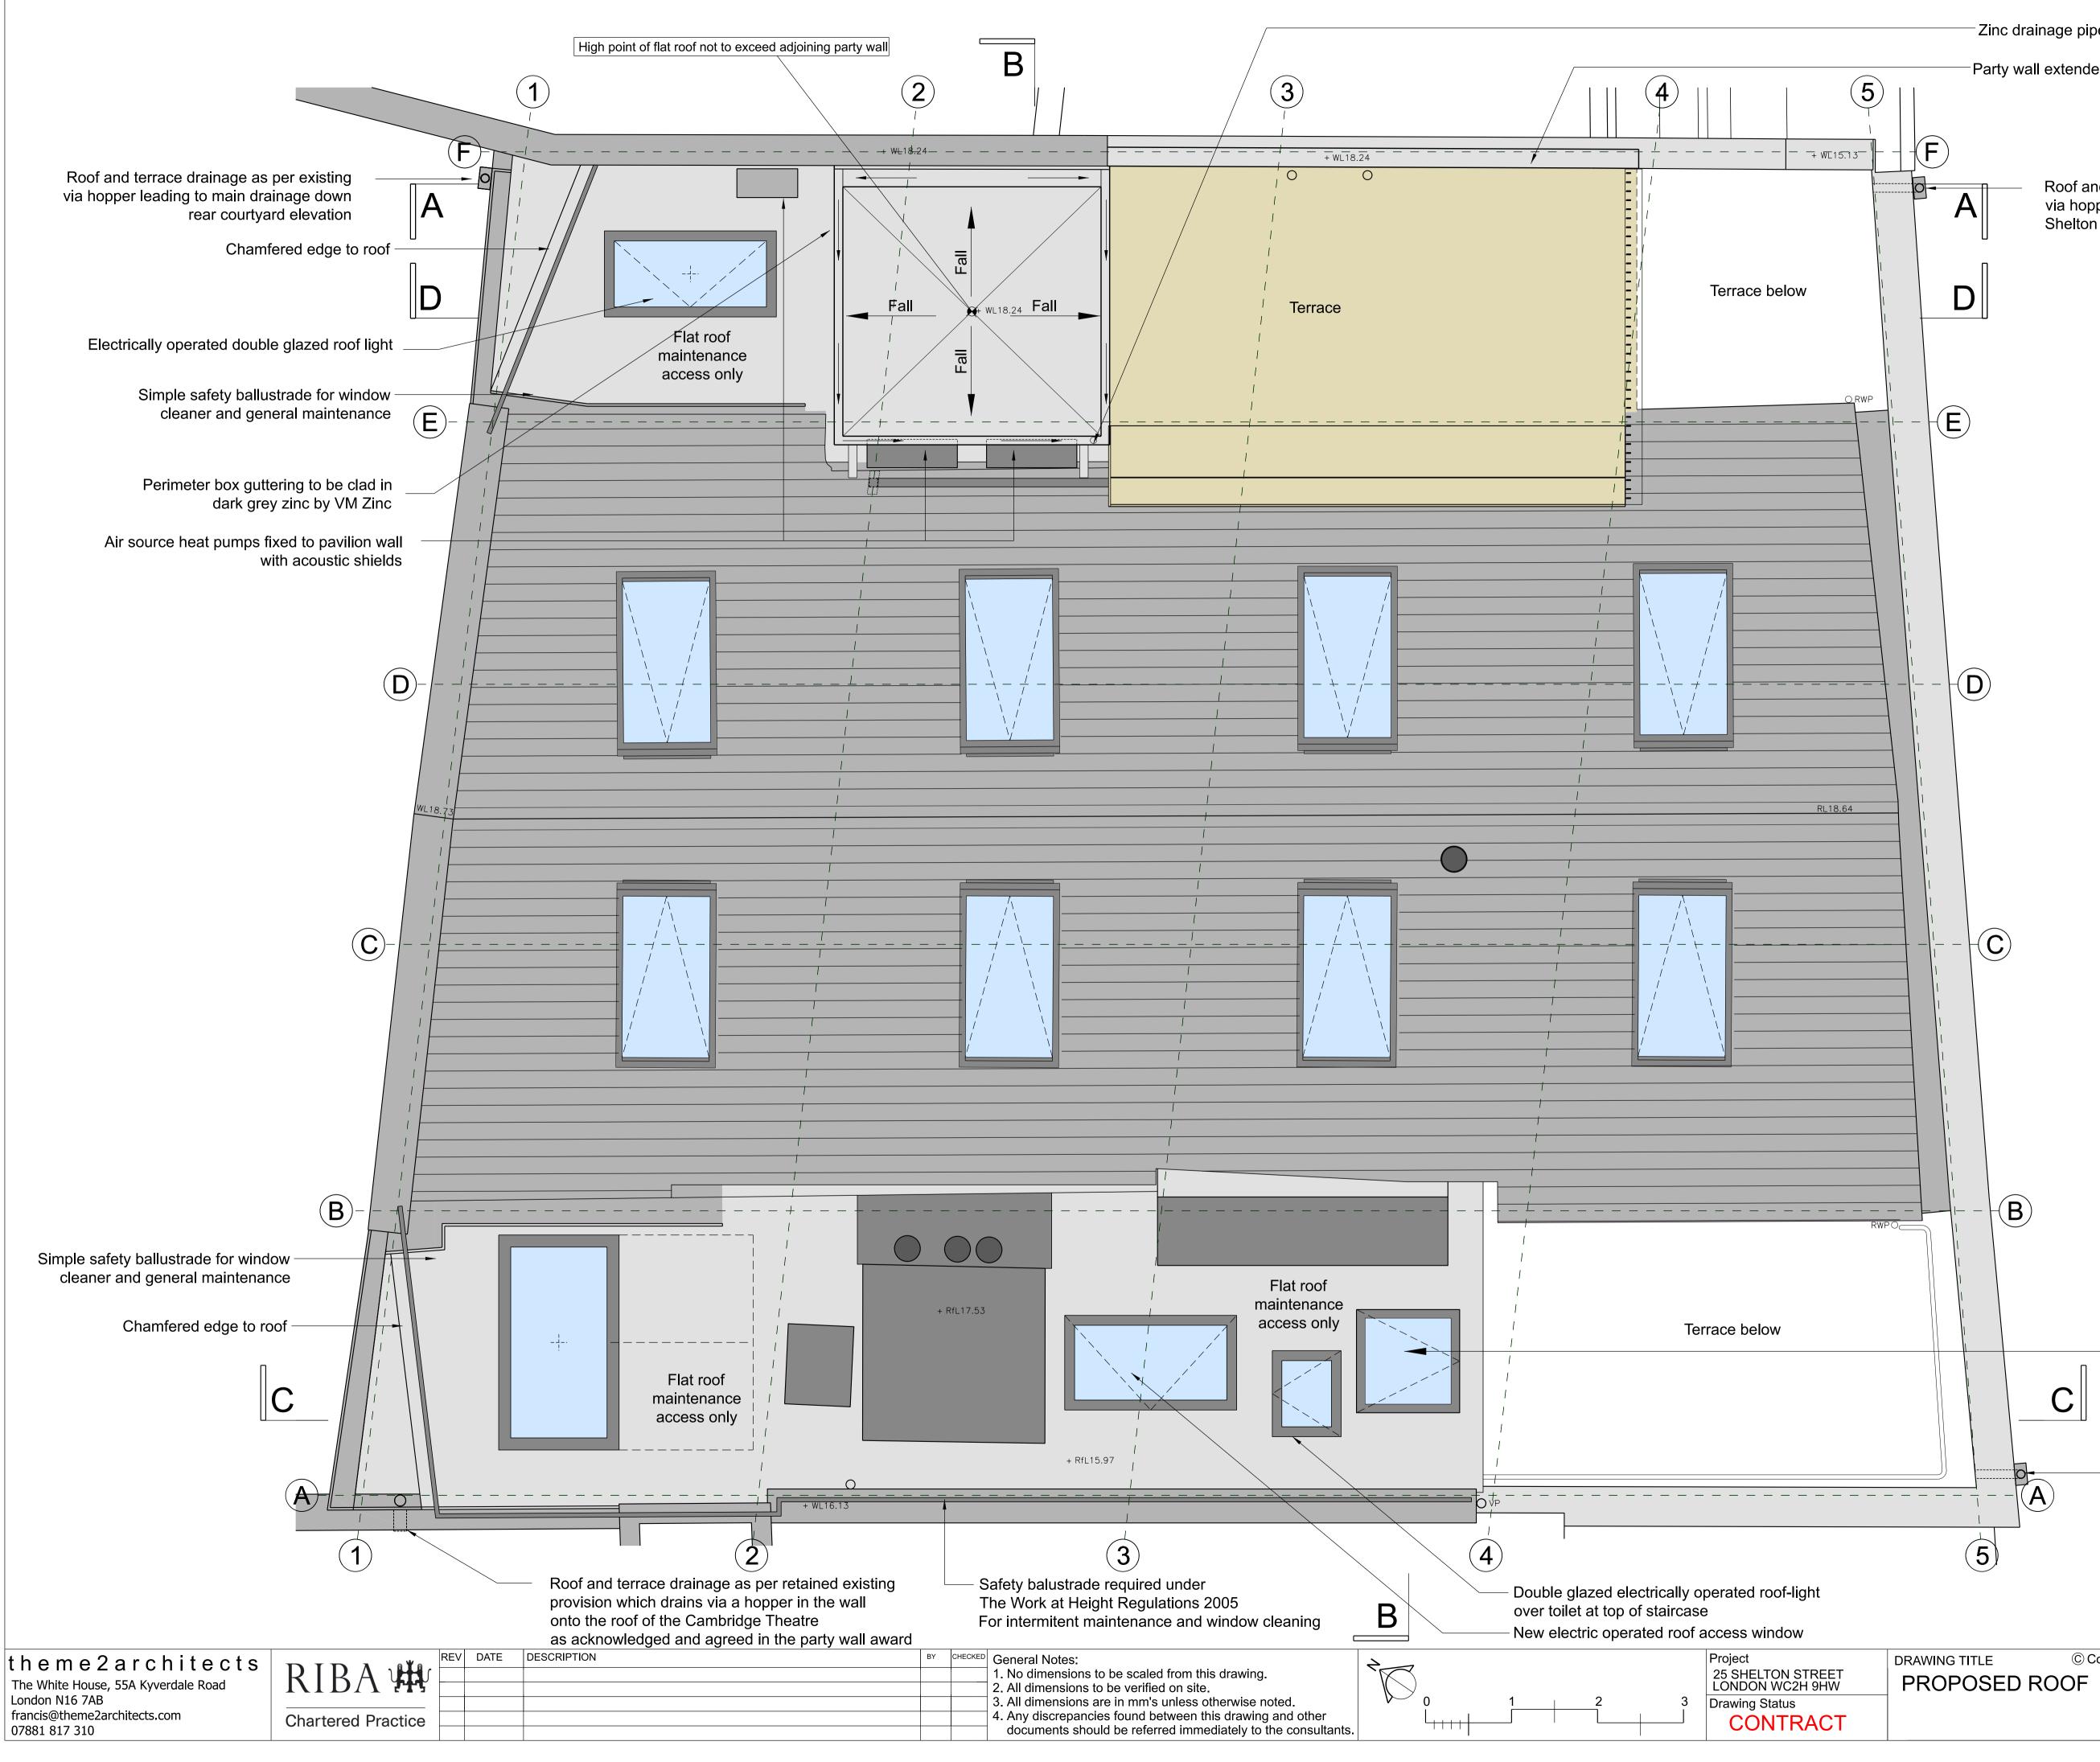

Party wall extended vertically to match existing

Roof and terrace drainage as per existing via hopper leading to main drainage down Shelton Street facade

> AOV Automatic roof vent operated from firemans control panel in ground floor entrance 1MSQ clear venting to atmosphere

Roof and terrace drainage as per existing via hopper leading to main drainage down Shelton Street facade

| DRAWING TITLE | © Copyright theme2architects | JOB NUMBER | DRAWING NO. |
|---------------|------------------------------|------------|-------------|
| PROPOSED ROO  | OF                           | 101        | 018         |
|               |                              | SCALE      |             |