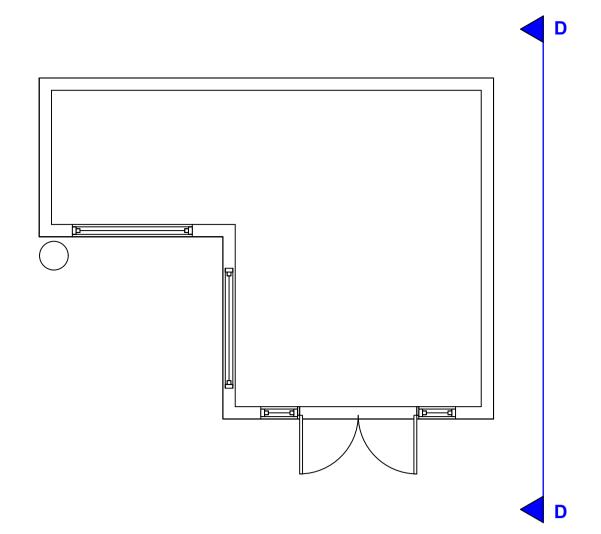

### Dartmouth Park Road - Garden Room Plan

| Notes:                                                                | Drawing Details | <b>3</b> :          |              | Client:      |                                 |            |
|-----------------------------------------------------------------------|-----------------|---------------------|--------------|--------------|---------------------------------|------------|
| DIMENSIONS NOT TO BE SCALLED FROM THIS DRAWING. USE STATED DIMENSIONS | Project Title:  | Dartmouth Park Road | Drawn by:    | John Ward    | Tara & Bertrand Fairerol        |            |
| ONLY. ANY DISCREPANCIES / OMMISIONS<br>TO BE REPORTED TO THE DESIGNER | Drawing Title:  | Garden Room Plan    | Contact:     | 0778 8577709 | Flat 1, 40 Dartmouth Park Road. | 0000       |
| ALL EXISTING DIMENSIONS, LEVELS,<br>DRAIN RUNS AND SITE CONDITIONS TO | Drawing No:     | 2110-DPR-GR001      | Scale:       | 1:20 @ A1    | Dartmouth Park,                 | landscapes |
| BE CHECKED PRIOR TO CONSTRUCTION                                      | Date of Issue:  | 30-Nov-2021         | Revision No: | n/a          | NW5 1SX                         |            |