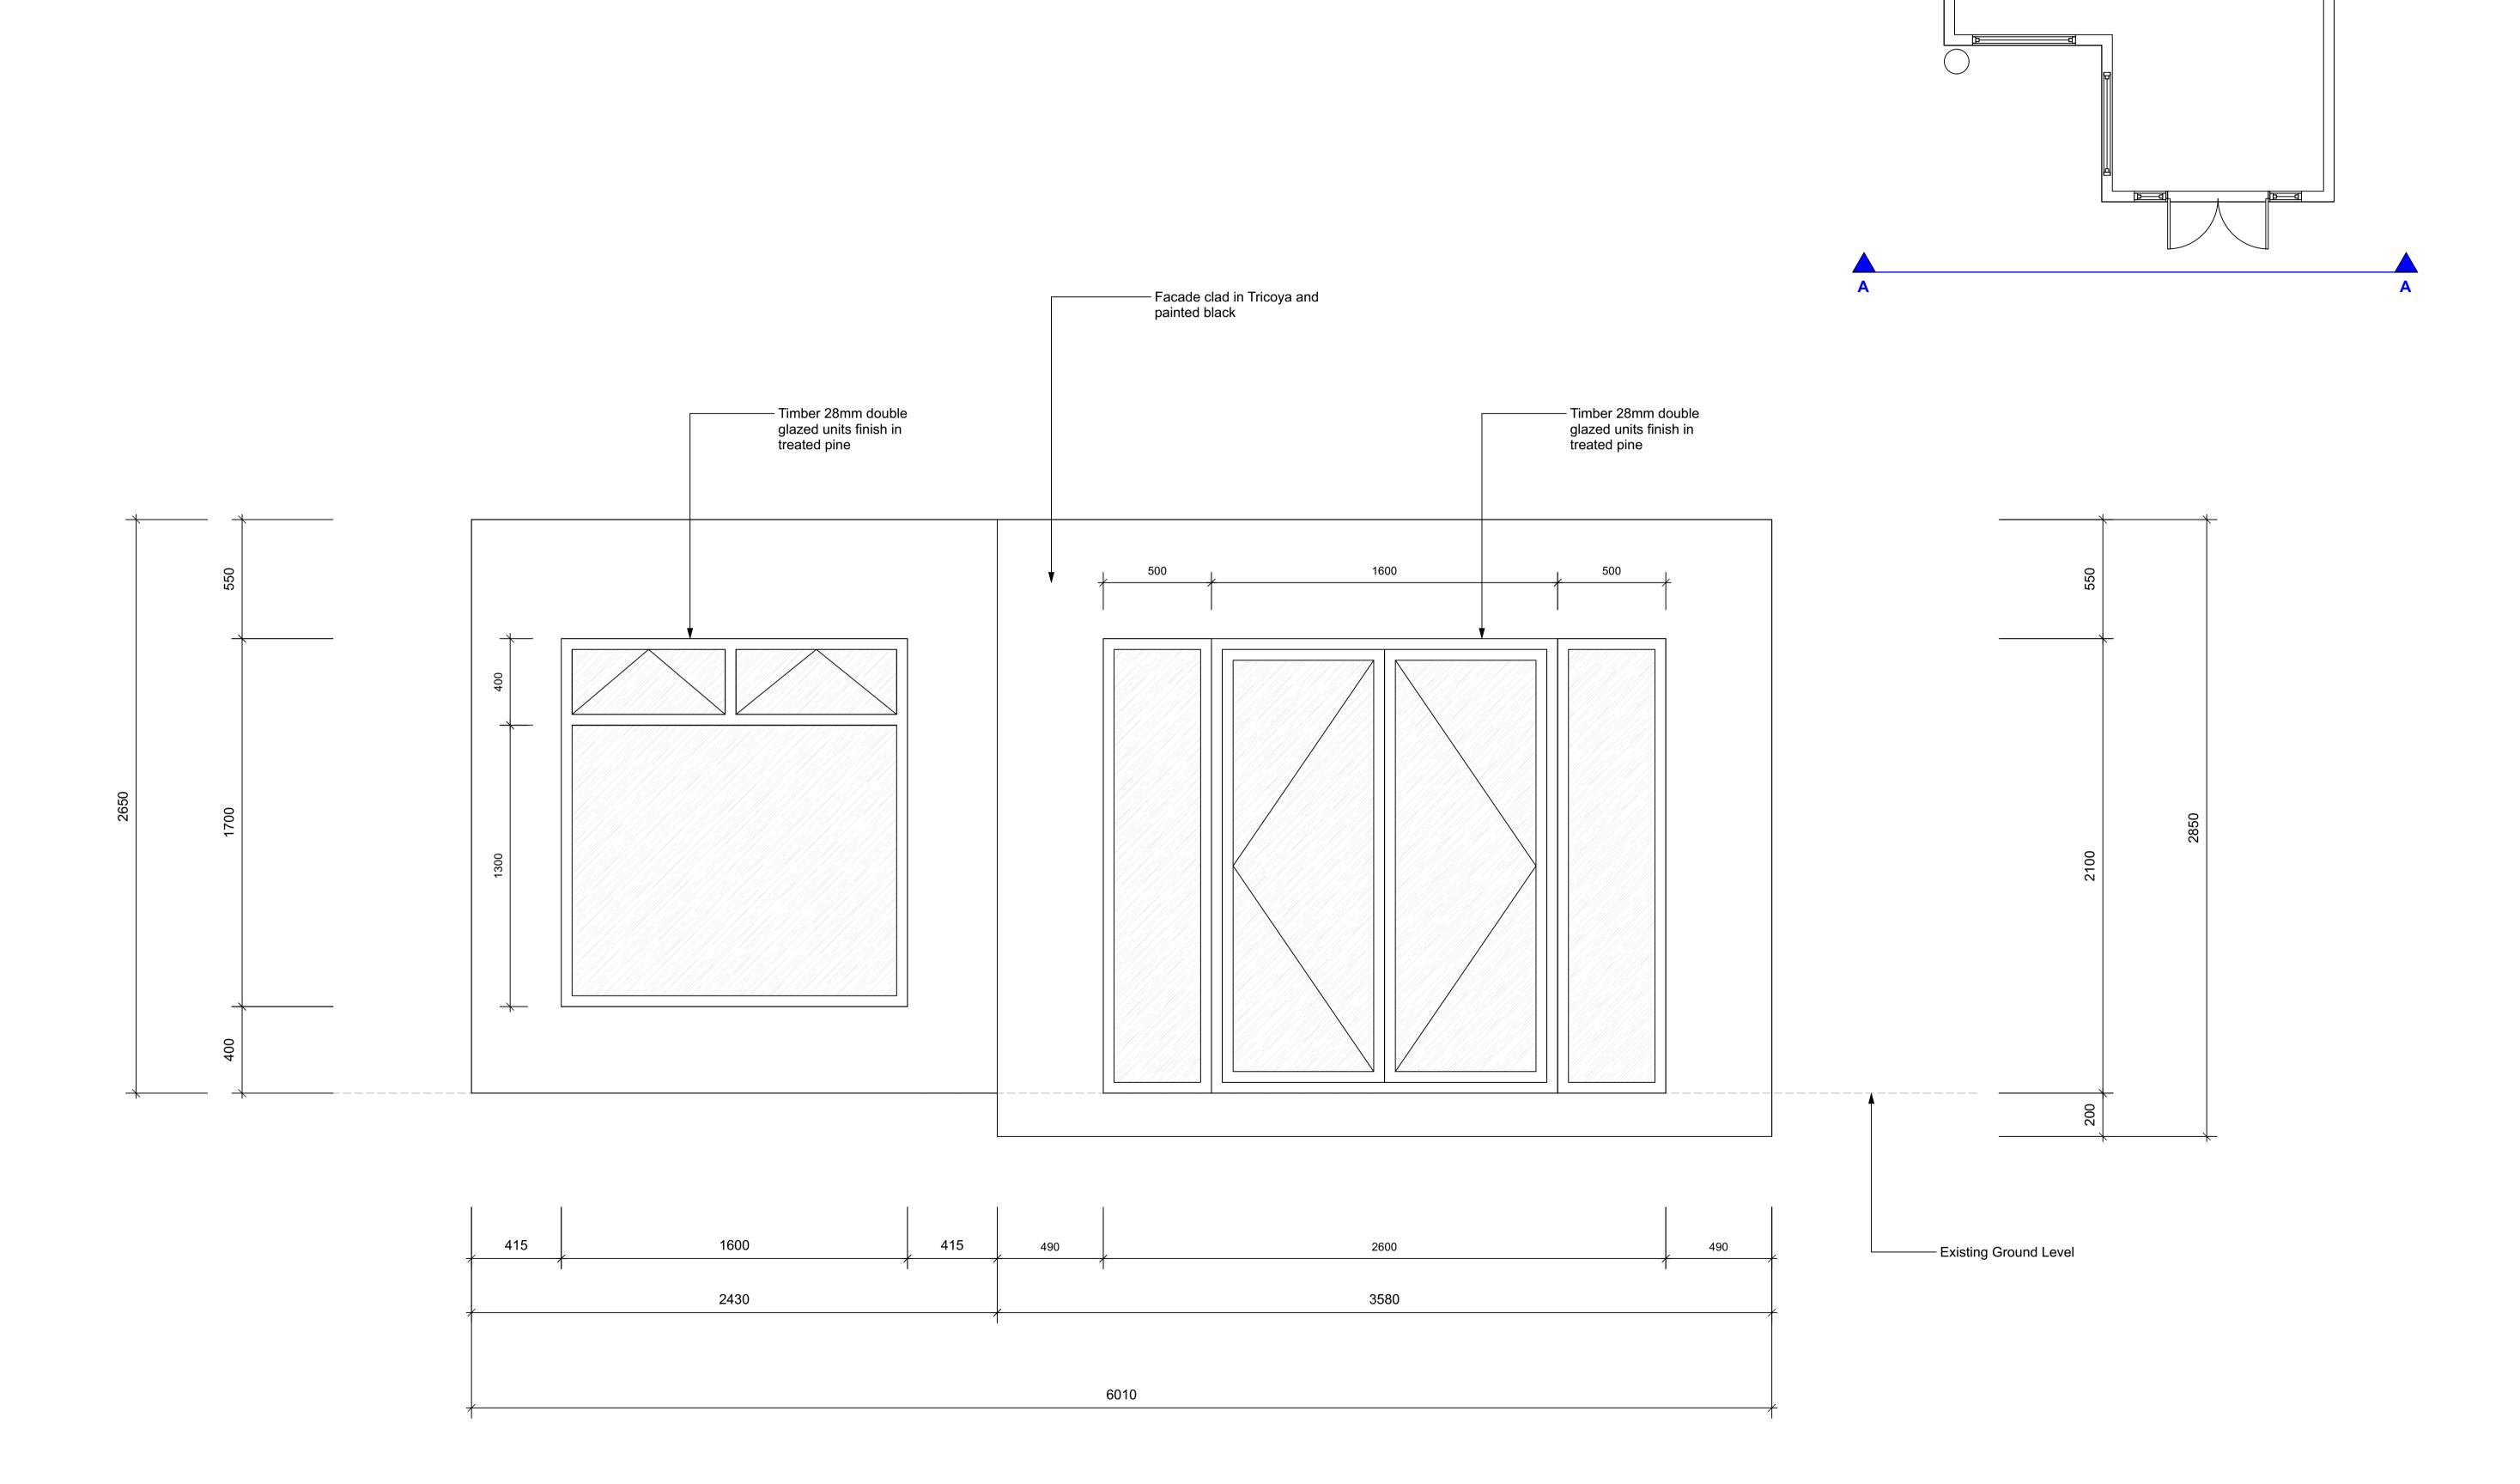

# Dartmouth Park Road - Garden Room - Elevation AA

| Notes:                                                                                                                                                                                                                                        |        | <b>Drawing Details</b> | :                          |              | Client:      |                                                               |                    |
|-----------------------------------------------------------------------------------------------------------------------------------------------------------------------------------------------------------------------------------------------|--------|------------------------|----------------------------|--------------|--------------|---------------------------------------------------------------|--------------------|
| DIMENSIONS NOT TO BE SCALLED FROM THIS DRAWING. USE STATED DIMENSIONS ONLY. ANY DISCREPANCIES / OMMISIONS TO BE REPORTED TO THE DESIGNER  ALL EXISTING DIMENSIONS, LEVELS, DRAIN RUNS AND SITE CONDITIONS TO BE CHECKED PRIOR TO CONSTRUCTION | -<br>- | Project Title:         | Dartmouth Park Road        | Drawn by:    | John Ward    | Tara & Bertrand Fairerol                                      | aoba<br>landscapes |
|                                                                                                                                                                                                                                               |        | Drawing Title:         | Garden Room - Elavation AA | Contact:     | 0778 8577709 | Flat 1, 40 Dartmouth Park Road,<br>Dartmouth Park,<br>NW5 1SX |                    |
|                                                                                                                                                                                                                                               |        | Drawing No:            | 2110-DPR-GR002             | Scale:       | 1:20 @ A1    |                                                               |                    |
|                                                                                                                                                                                                                                               |        | Date of Issue:         | 30-Nov-2021                | Revision No: | n/a          |                                                               |                    |