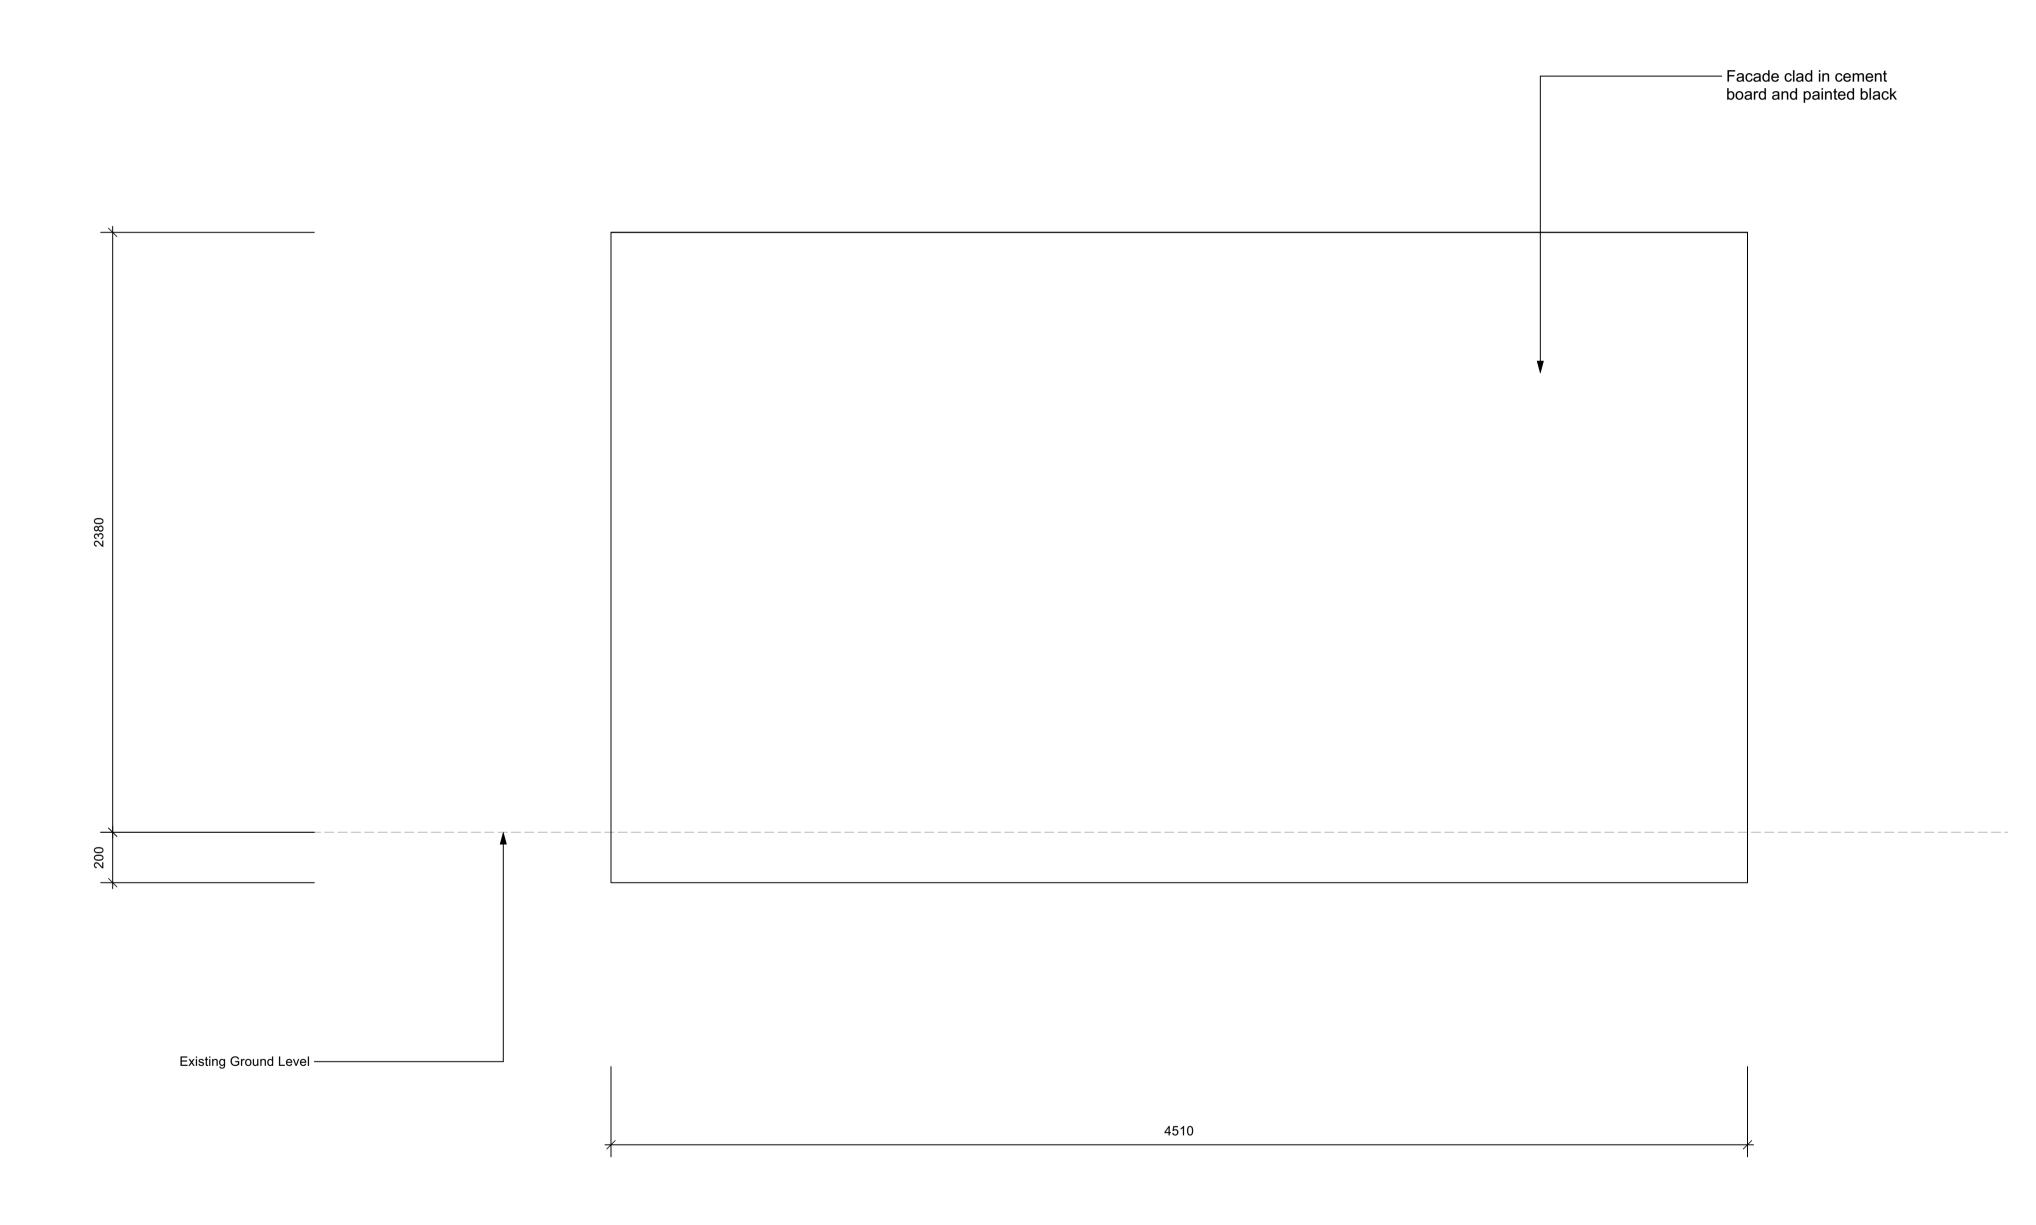

# Dartmouth Park Road - Garden Room - Elevation CC 2110-DPR-GR004 Facade clad in cement board and painted black

Existing Ground Level —

2430

| Notes:                                                                |                | Drawing Details     | <b>:</b> :                 |              |                          | Client:                                                               |            |
|-----------------------------------------------------------------------|----------------|---------------------|----------------------------|--------------|--------------------------|-----------------------------------------------------------------------|------------|
| DIMENSIONS NOT TO BE SCALLED FROM THIS DRAWING. USE STATED DIMENSIONS | Project Title: | Dartmouth Park Road | Drawn by:                  | John Ward    | Tara & Bertrand Fairerol | • oobo                                                                |            |
| ONLY. ANY DISCREPANCIES / OMMISIONS<br>TO BE REPORTED TO THE DESIGNER |                | Drawing Title:      | Garden Room - Elavation CC | Contact:     | 0778 8577709             | Flot 1 40 Portmouth Park Pood                                         | aoba       |
| ALL EXISTING DIMENSIONS, LEVELS, DRAIN RUNS AND SITE CONDITIONS TO    | Drawing No:    | Drawing No:         | 2110-DPR-GR004             | Scale:       | 1:20 @ A1                | <ul><li>Flat 1, 40 Dartmouth Park Road,<br/>Dartmouth Park,</li></ul> | landscapes |
| BE CHECKED PRIOR TO CONSTRUCTION                                      |                | Date of Issue:      | 30-Nov-2021                | Revision No: | n/a                      | NW5 1SX                                                               |            |