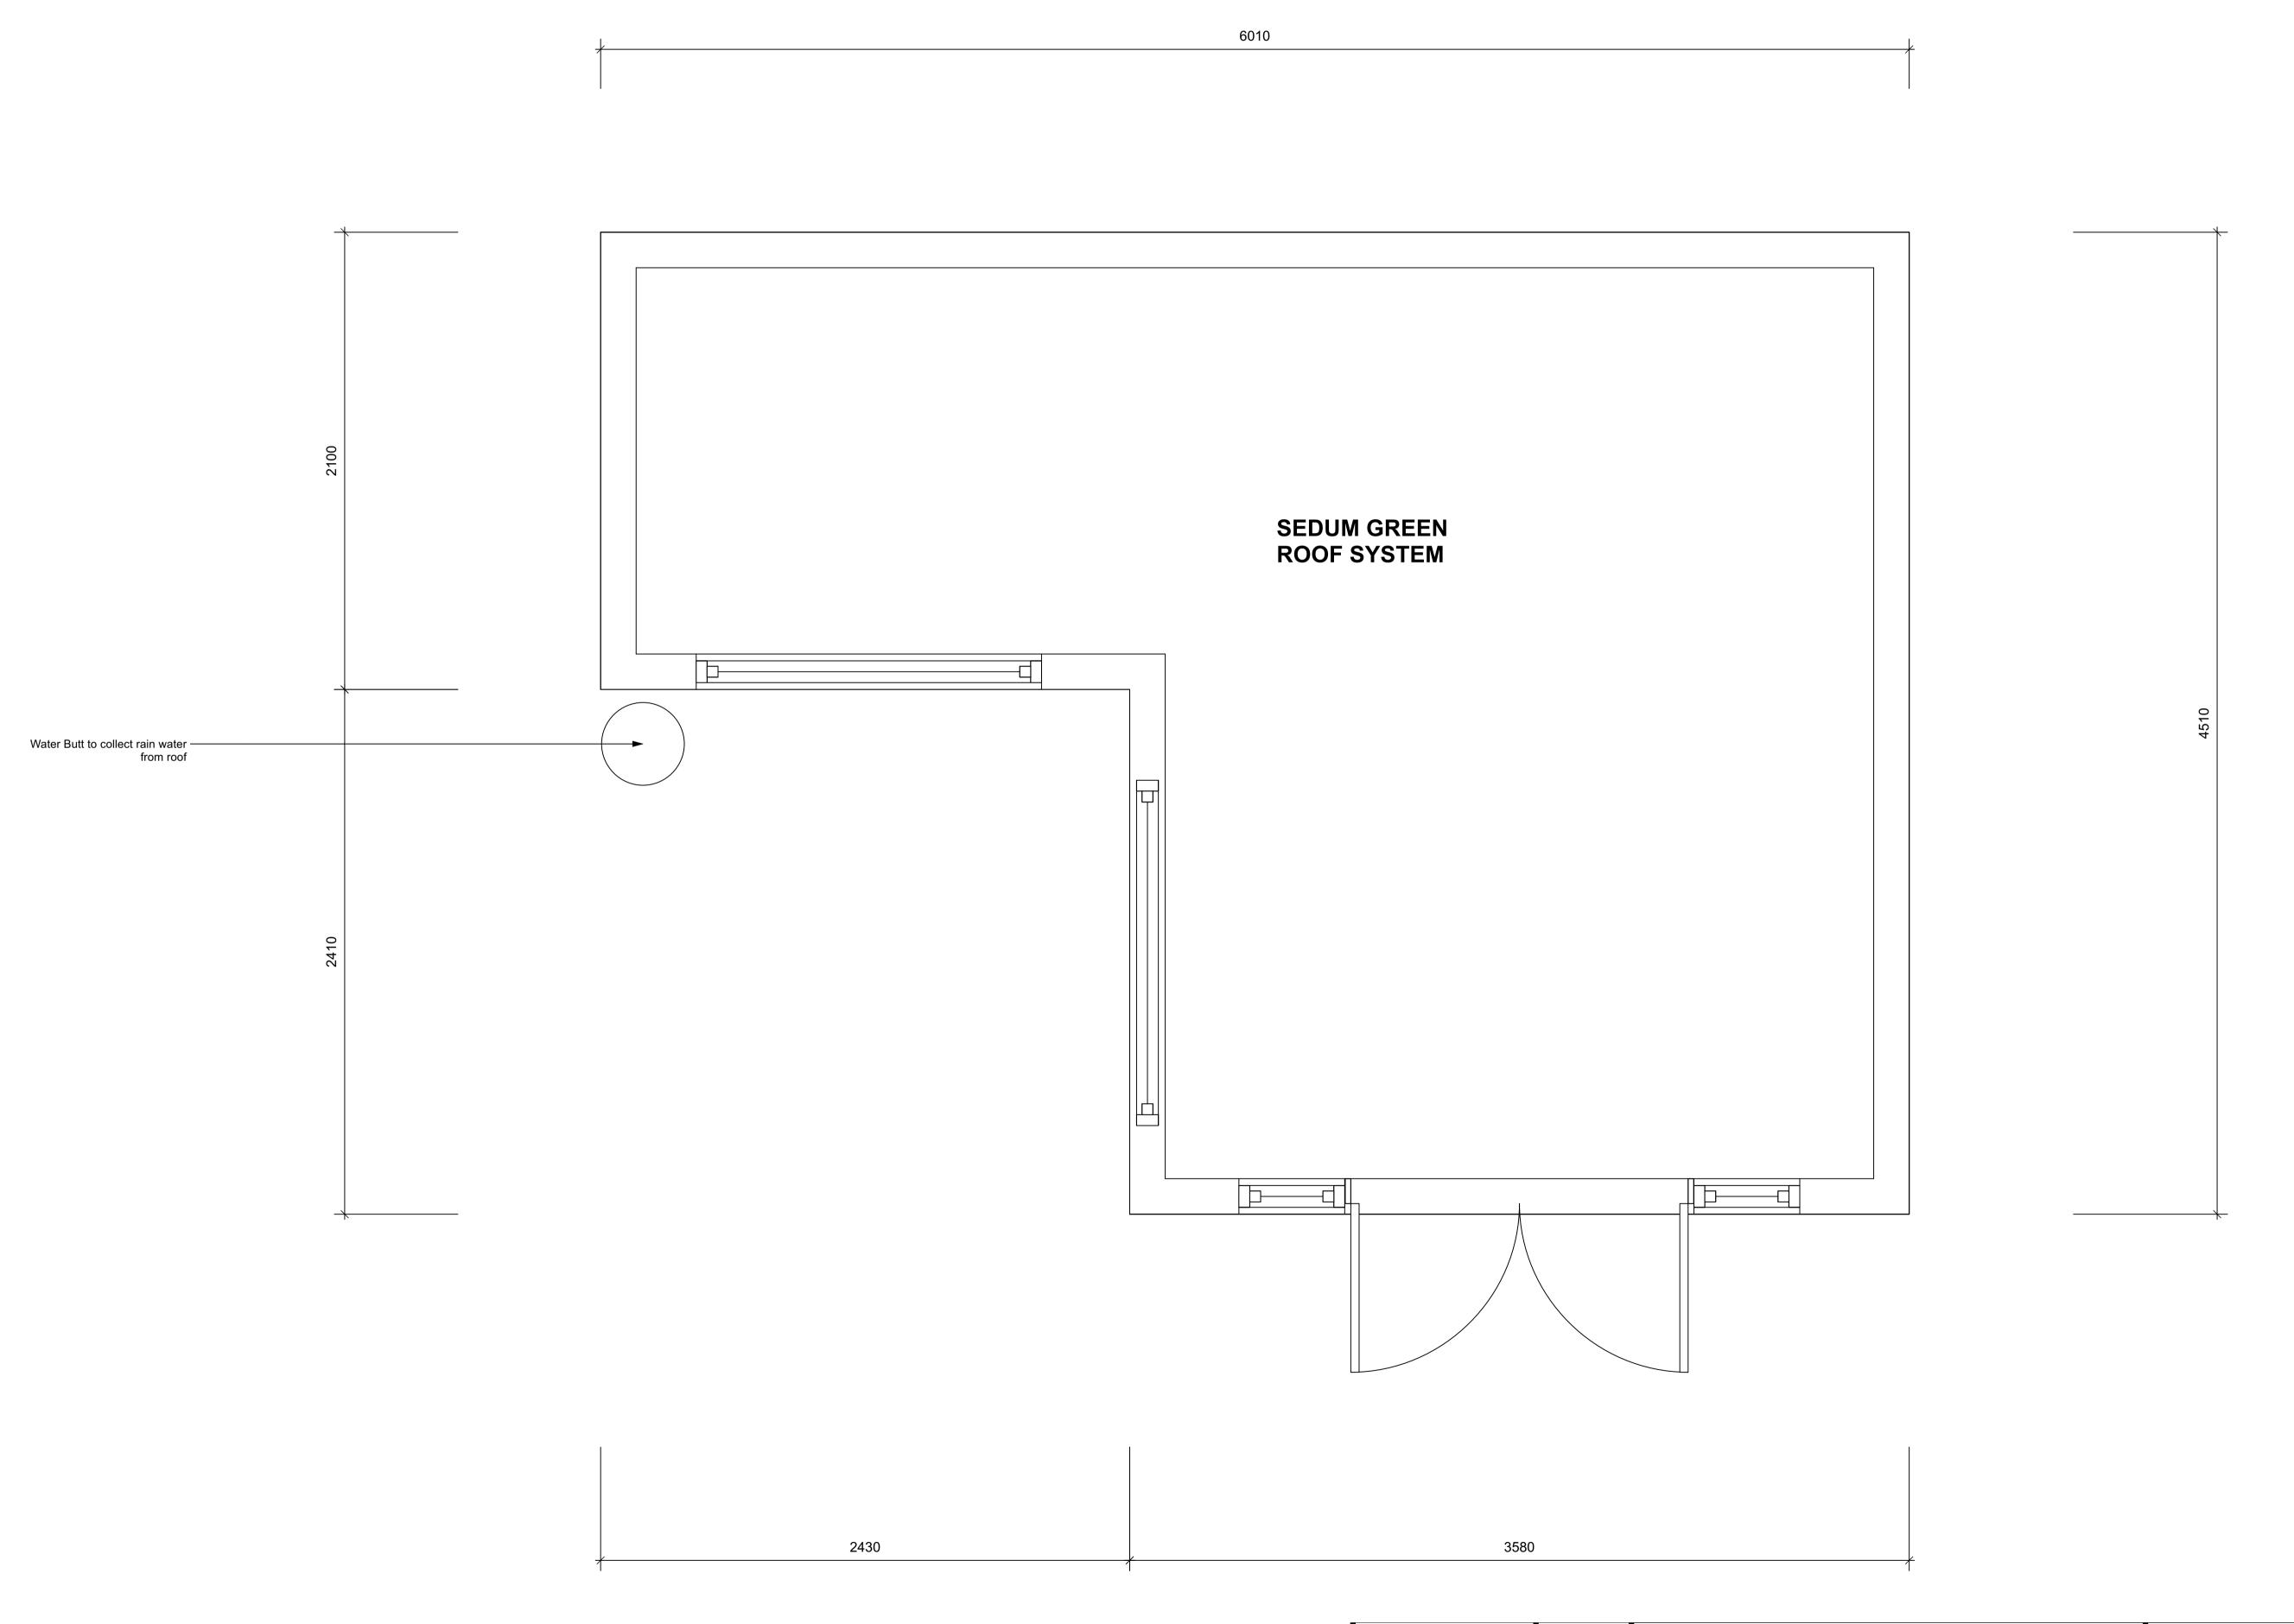

### Dartmouth Park Road - Garden Room Plan

| Notes:                                                                | Drawing Details | <b>3</b> :          |              | Client:      |                                 |            |
|-----------------------------------------------------------------------|-----------------|---------------------|--------------|--------------|---------------------------------|------------|
| DIMENSIONS NOT TO BE SCALLED FROM THIS DRAWING. USE STATED DIMENSIONS | Project Title:  | Dartmouth Park Road | Drawn by:    | John Ward    | Tara & Bertrand Fairerol        |            |
| ONLY. ANY DISCREPANCIES / OMMISIONS<br>TO BE REPORTED TO THE DESIGNER | Drawing Title:  | Garden Room Plan    | Contact:     | 0778 8577709 | Flat 1, 40 Dartmouth Park Road. | 0000       |
| ALL EXISTING DIMENSIONS, LEVELS,<br>DRAIN RUNS AND SITE CONDITIONS TO | Drawing No:     | 2110-DPR-GR001      | Scale:       | 1:20 @ A1    | Dartmouth Park,                 | landscapes |
| BE CHECKED PRIOR TO CONSTRUCTION                                      | Date of Issue:  | 30-Nov-2021         | Revision No: | n/a          | NW5 1SX                         |            |