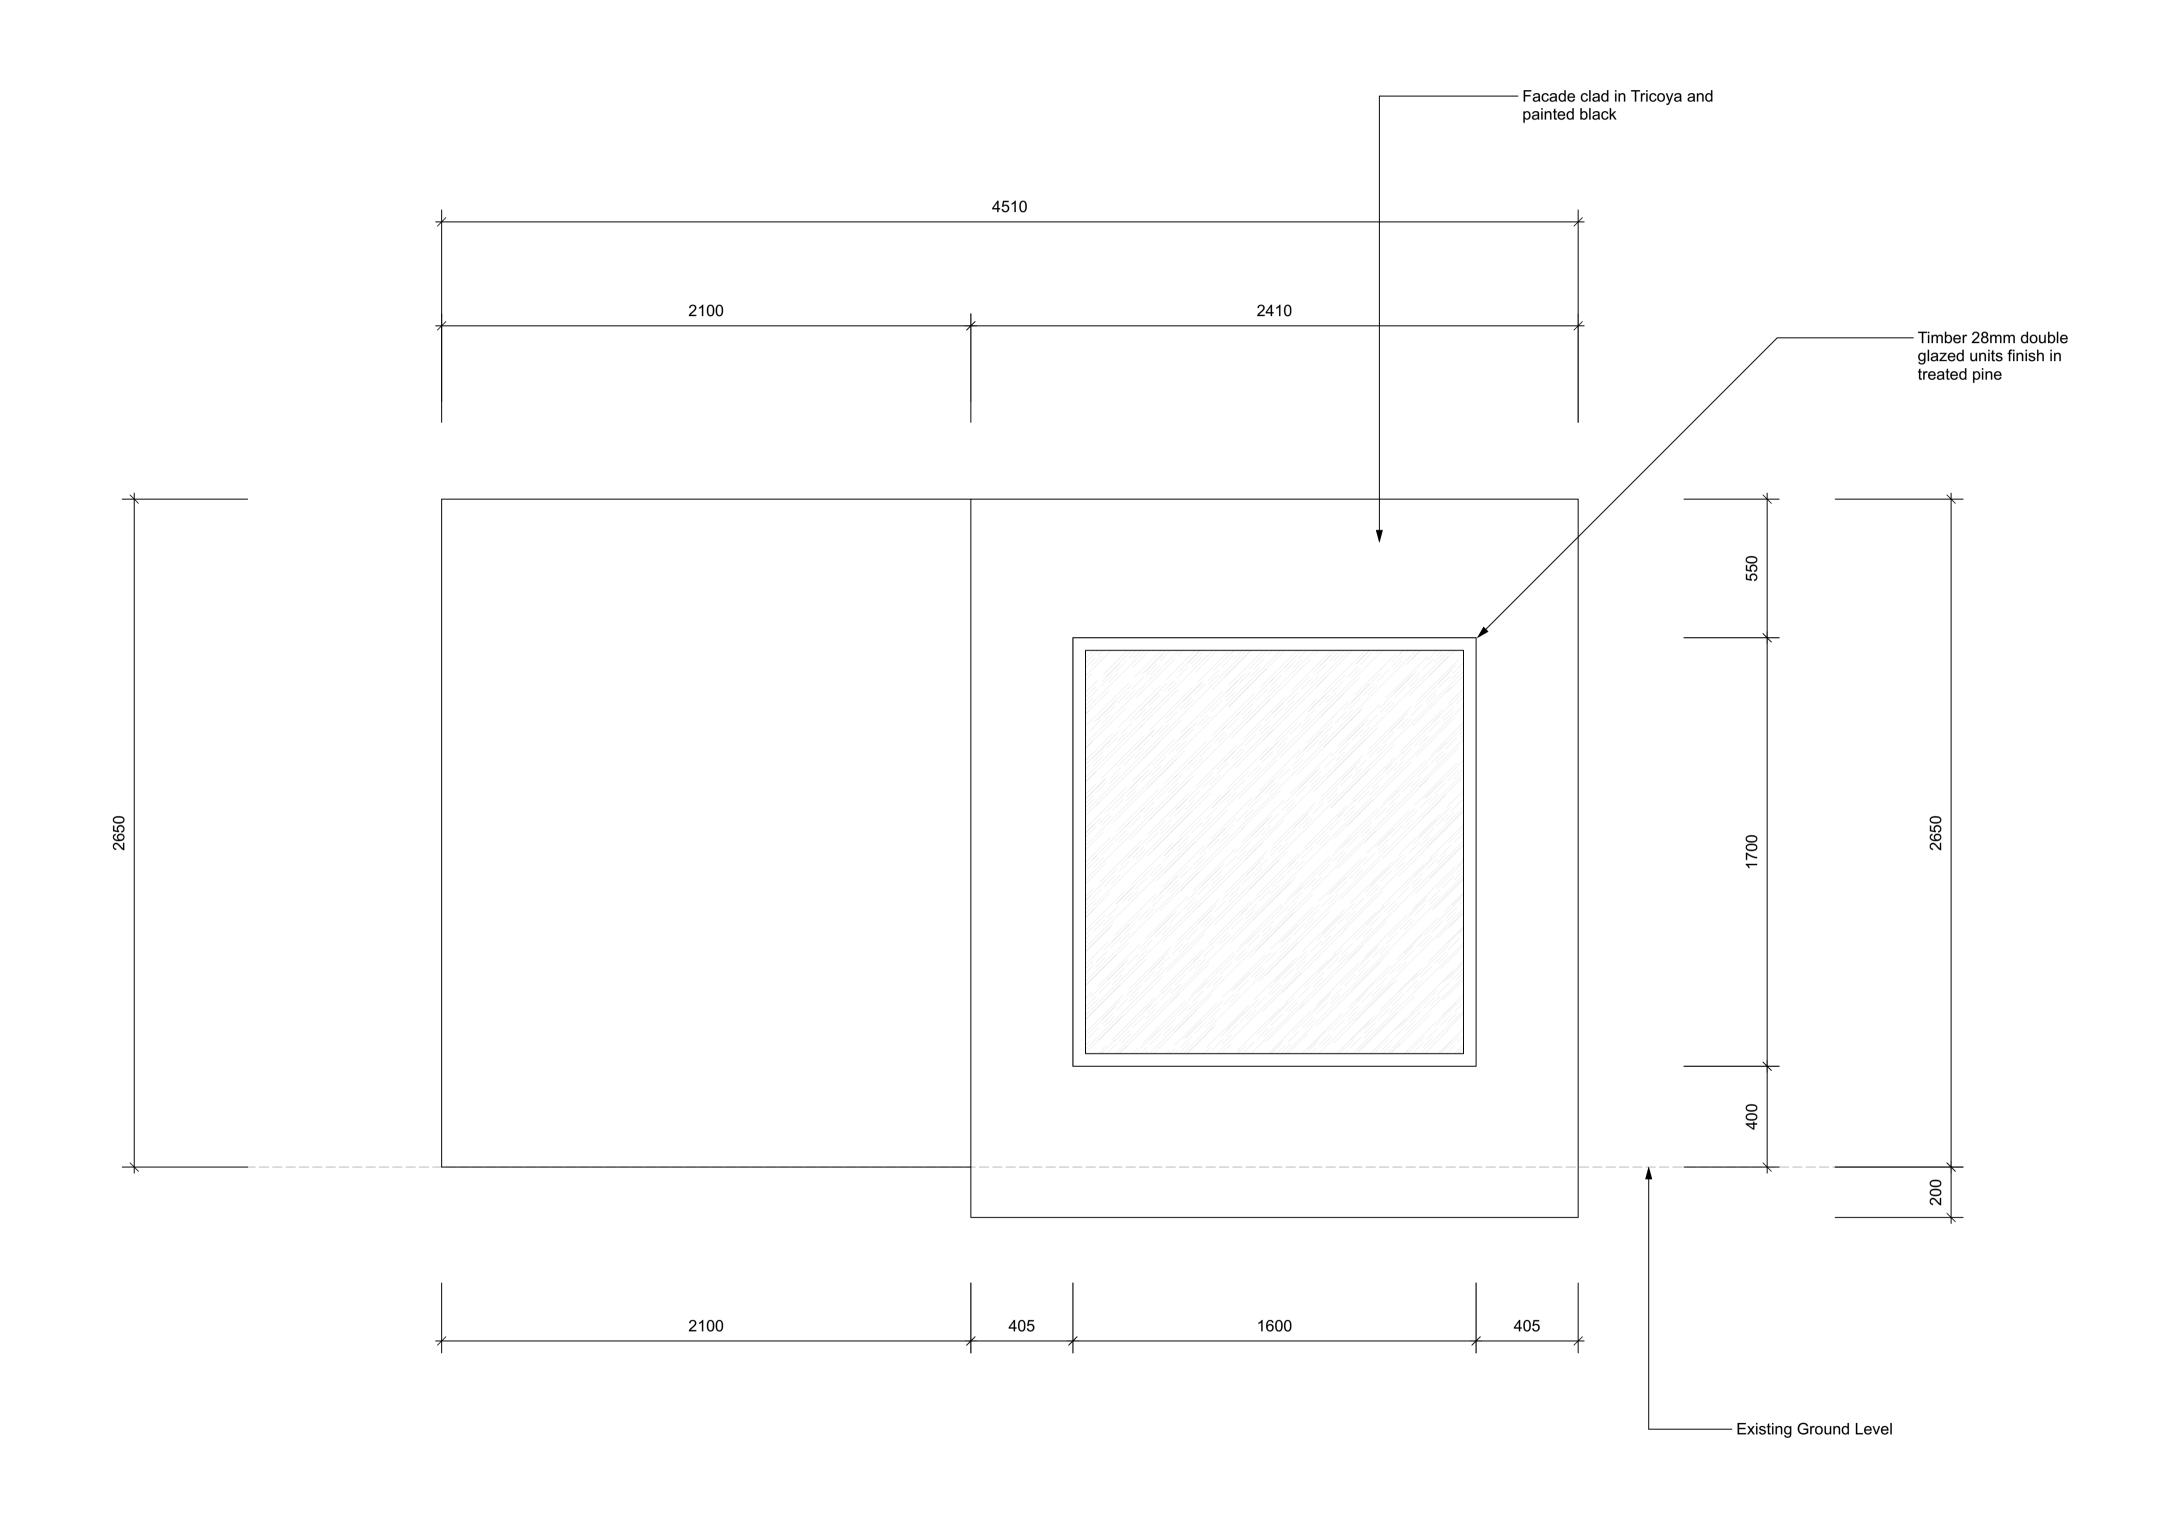

# Dartmouth Park Road - Garden Room - Elevation BB

| Notes:                                                                                              | Drawing Detail | s:                         |              | Client:      |                                 |           |
|-----------------------------------------------------------------------------------------------------|----------------|----------------------------|--------------|--------------|---------------------------------|-----------|
| DIMENSIONS NOT TO BE SCALLED FROM THIS DRAWING. USE STATED DIMENSIONS                               | Project Title: | Dartmouth Park Road        | Drawn by:    | John Ward    | Tara & Bertrand Fairerol        |           |
| ONLY. ANY DISCREPANCIES / OMMISIONS<br>TO BE REPORTED TO THE DESIGNER                               | Drawing Title: | Garden Room - Elavation BB | Contact:     | 0778 8577709 | Flat 1, 40 Dartmouth Park Road, | aoba      |
| ALL EXISTING DIMENSIONS, LEVELS, DRAIN RUNS AND SITE CONDITIONS TO BE CHECKED PRIOR TO CONSTRUCTION | Drawing No:    | 2110-DPR-GR003             | Scale:       | 1:20 @ A1    | Dartmouth Park,                 | landscape |
|                                                                                                     | Date of Issue: | 30-Nov-2021                | Revision No: | n/a          | NW5 1SX                         |           |