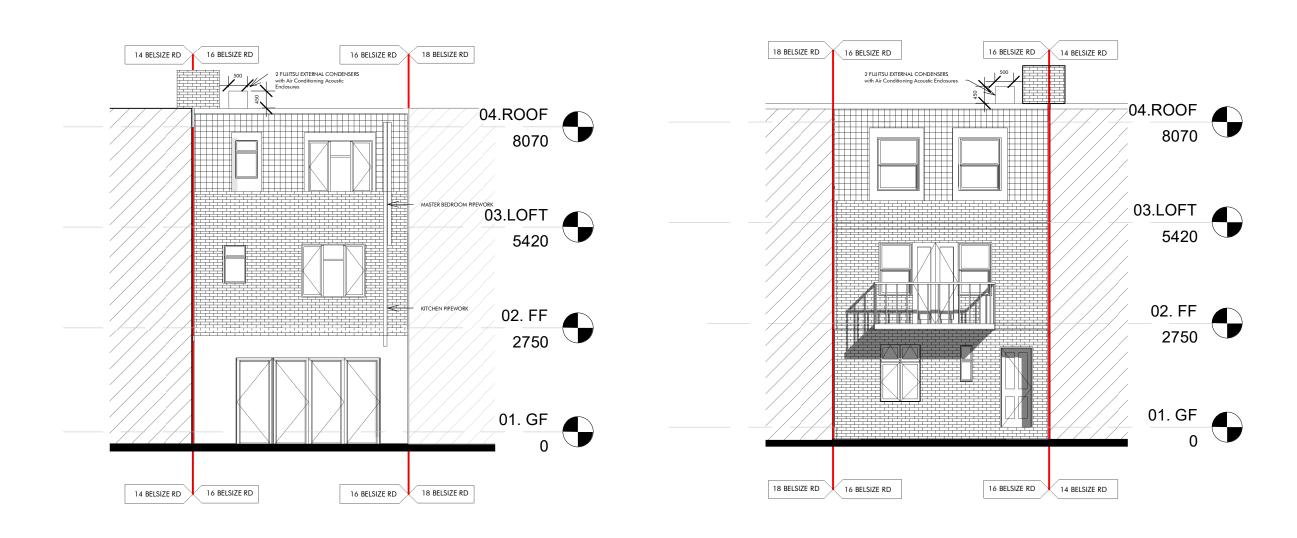

Scale 1:50 @A3

PROPOSED REAR ELEVATION

PROPOSED FRONT ELEVATION

3 River Reach, Gartons Way, Battersea London SW113SX Tel (0208) 288 8950 Fax (0871) 918 2798 www.extensionarchitecture.co.uk This drawing is prepared solely for design and planning submission purposes. It is not intended or suitable for either building regulations or construction purposes and should not be used for such. All dimension shall be check and confirmed with site rep. and any discrepancies between the drawings and site shall be reported to PM. This drawing to be read in conjunction with engineers specification and details. For construction information please refer to all drawings and specification of works.

For any structural steelworks details please refer to structural engineer's drawings & calculations.

The copyright of the drawing and designs remains with Extension Architecture. All copies are only for information about the application, they may not be used for any other purpose without the express written permission of Extension Architecture.