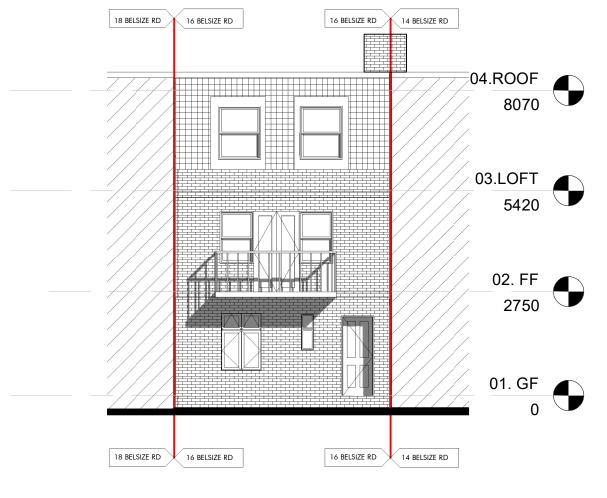

te shall be reported to PM. This drawing to be read in conjunction with engineers specification and details.<br>For construction information please refer to all drawings and specification of works.<br>For any structural steelworks details please refer to structural engineer's drawings & calculations. | PROJEC | 16 Belsize Rd, NW64RD                    | VERSION | DESCRIPTION |  |
| The copyright of the drawing and designs remains with Extension Architecture. All copies are only for information about the application, they may not be used for any other purpose without the express written permission of Extension Architecture.                                                                                    | TITLE  | PLANNING DRAWINGS<br>EXISTING ELEVATIONS |         |             |  |







EXISTING FRONT ELEVATION



## EXISTING LEFT ELEVATION

| This drawing is prepared solely for | This drawing is prepared solely for design and planning submission purposes. It is not intended or suitable for either building regulations or                                                                                                                                 | CLIENT  | Corre Cristel         | NOTES                             |             |  |
|-------------------------------------|--------------------------------------------------------------------------------------------------------------------------------------------------------------------------------------------------------------------------------------------------------------------------------|---------|--------------------