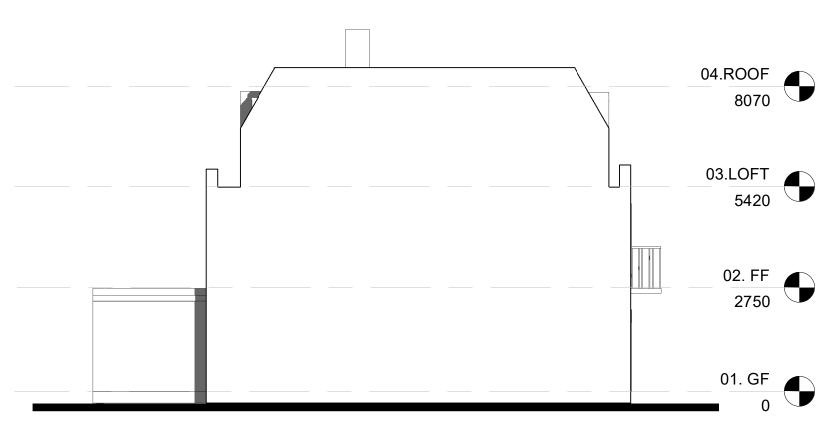

This drawing to be read in conjunction with engineers specification and details.<br>For construction information please refer to all drawings and specification of works.<br>For any structural steelworks details please refer to structural engineer's drawings & calculations. | PROJEC | 16 Belsize Rd, NW64RD                    | VERSION | DESCRIPTION |  |
| The copyright of the drawing and designs remains with Extension Architecture. All copies are only for information about the application, they may not be used for any other purpose without the express written permission of Extension Architecture.                                                                                    | TITLE  | PLANNING DRAWINGS<br>EXISTING ELEVATIONS |         |             |  |







EXISTING FRONT ELEVATION



## EXISTING LEFT ELEVATION

| This drawing is prepared solely for | This drawing is prepared solely for design and planning submission purposes. It is not intended or suitable for either building regulations or                                                                                                                                 | CLIENT  | Corre Cristel         | NOTES                             |             |  |
|-------------------------------------|--------------------------------------------------------------------------------------------------------------------------------------------------------------------------------------------------------------------------------------------------------------------------------|---------|-----------------------|------------------------