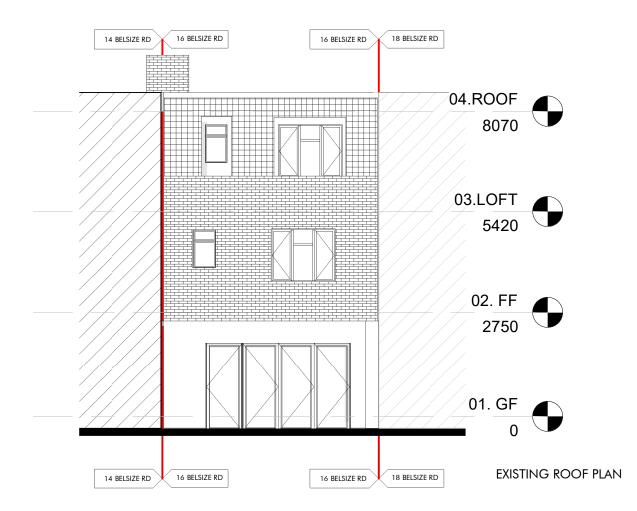

EXISTING SECOND FLOOR

EXISTING ROOF PLAN

3 River Reach, Gartons Way, Battersea London SW11 SSX Tel (0208) 288 8950 – Fax (0871) 918 2798 www.extensionarchitecture.co.uk 

 This drawing is prepared solely for design and planning submission purposes. It is not intended or suitable for either building regulations or construction purposes and should not be used for such. All dimension shall be check and confirmed with site rep. and any discrepancies between the drawings and site shall be reported to PM. This drawing to be read in conjunction with engineers specification and details. For construction information please refer to all drawings and specification of works.
 PROJE