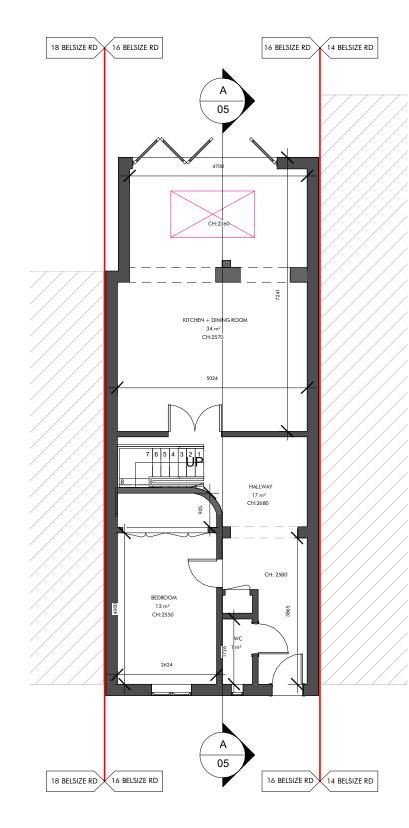

EXISTING GROUND FLOOR

EXISTING FIRST FLOOR

3 River Reach, Gartons Way, Battersea London SW11 3SX Tel (0208) 288 8950 – Fax (0871) 918 2798 www.extensionarchitecture.co.uk

This drawing is prepared solely for design and planning submission purposes. It is not intended or suitable for either building regulations or construction purposes and should not be used for such. All dimension shall be check and confirmed with site rep. and any discrepancies between the drawings and site shall be reported to PM. This drawing to be read in conjunction with engineers specification and details. For construction information please refer to all drawings and specification of works. For any structural steelworks details please refer to structural engineer's drawings & calculations