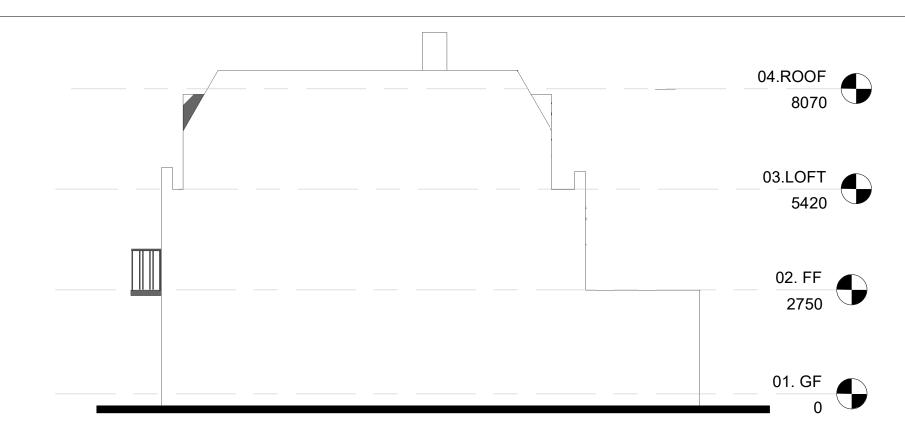

EXISTING SECTION A-A

| Scale 1 | :100 @A3 | 0              | 1          | 2          | 3    | 4      | 5m        |
|---------|----------|----------------|------------|------------|------|--------|-----------|
| Scale 1 | :50 @A3  | 0              | 0.5        | 1          | 1.5  | 2      | 1<br>2.5m |
| Scale 1 | :20 @A3  | 0              | 20         | 40         | 60   | 80     | 100m      |
|         |          | SC             | ALE        |            | DATI | E      |           |
|         |          | 1:1            |            | 1:100 25/1 |      | /10/21 |           |
|         | DATE     | DR             | AWN        |            | VER  | SION   |           |
|         |          |                | 00         | 3          |      | Α      |           |
|         |          | SH             | EET REF. N | 10         | -    |        |           |
|         |          | 16 BR - PL -05 |            |            |      |        |           |