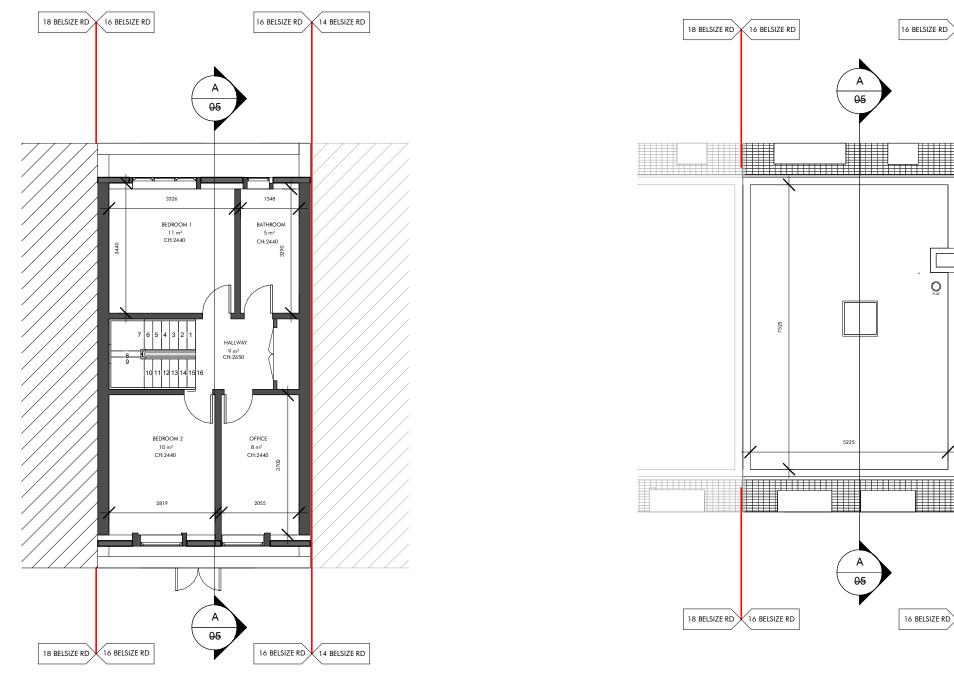

| CLIENT  | Sara Crystal                              | NOTES xxxxxxxxxxxxxxxxxxx |             |  |  |
|---------|-------------------------------------------|---------------------------|-------------|--|--|
| PROJECT | 16 Belsize Rd, NW64RD                     | VERSION                   | DESCRIPTION |  |  |
| TITLE   | PLANNING DRAWINGS<br>EXISTING FLOOR PLANS |                           |             |  |  |