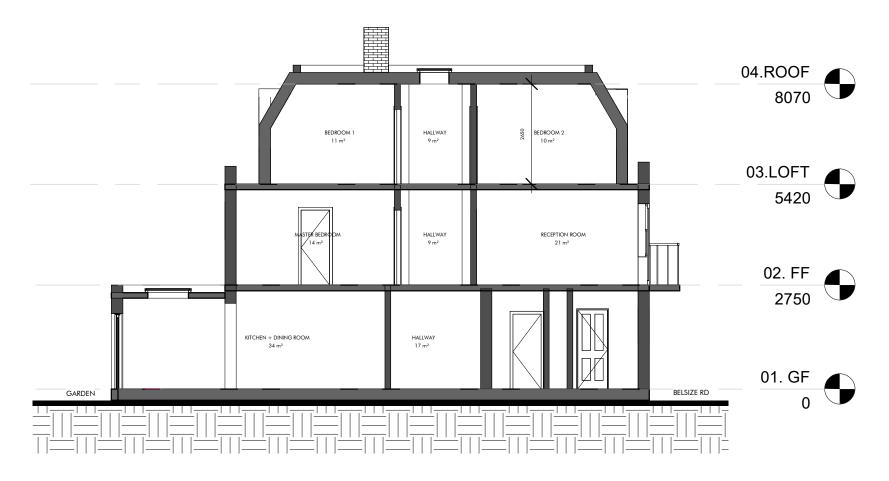

EXISTING SECTION A-A

| Scale 1 | :100 @A3 | 0              | 1          | 2          | 3    | 4      | 5m        |
|---------|----------|----------------|------------|------------|------|--------|-----------|
| Scale 1 | :50 @A3  | 0              | 0.5        | 1          | 1.5  | 2      | 1<br>2.5m |
| Scale 1 | :20 @A3  | 0              | 20         | 40         | 60   | 80     | 100m      |
|         |          | SC             | ALE        |            | DATI | E      |           |
|         |          | 1:1            |            | 1:100 25/1 |      | /10/21 |           |
|         | DATE     | DR             | AWN        |            | VER  | SION   |           |
|         |          |                | 00         | 3          |      | Α      |           |
|         |          | SH             | EET REF. N | 10         | -    |        |           |
|         |          | 16 BR - PL -05 |            |            |      |        |           |