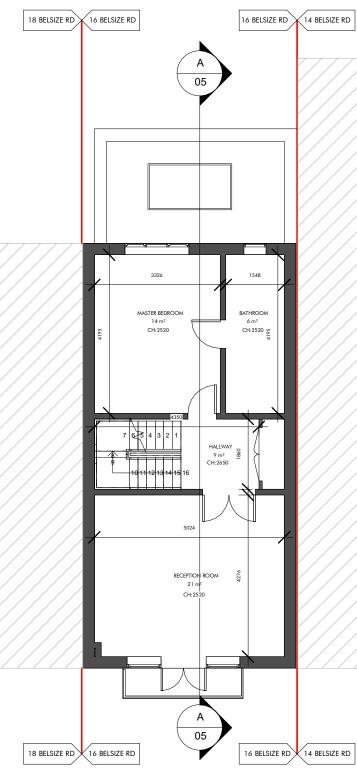

EXISTING SECOND FLOOR

EXISTING ROOF PLAN

3 River Reach, Gartons Way, Battersea London SW11 SSX Tel (0208) 288 8950 – Fax (0871) 918 2798 www.extensionarchitecture.co.uk 

 This drawing is prepared solely for design and planning submission purposes. It is not intended or suitable for either building regulations or construction purposes and should not be used for such. All dimension shall be check and confirmed with site rep. and any discrepancies between the drawings and site shall be reported to PM. This drawing to be read in conjunction with engineers specification and details. For construction information please refer to all drawings and specification of works.
 PROJE