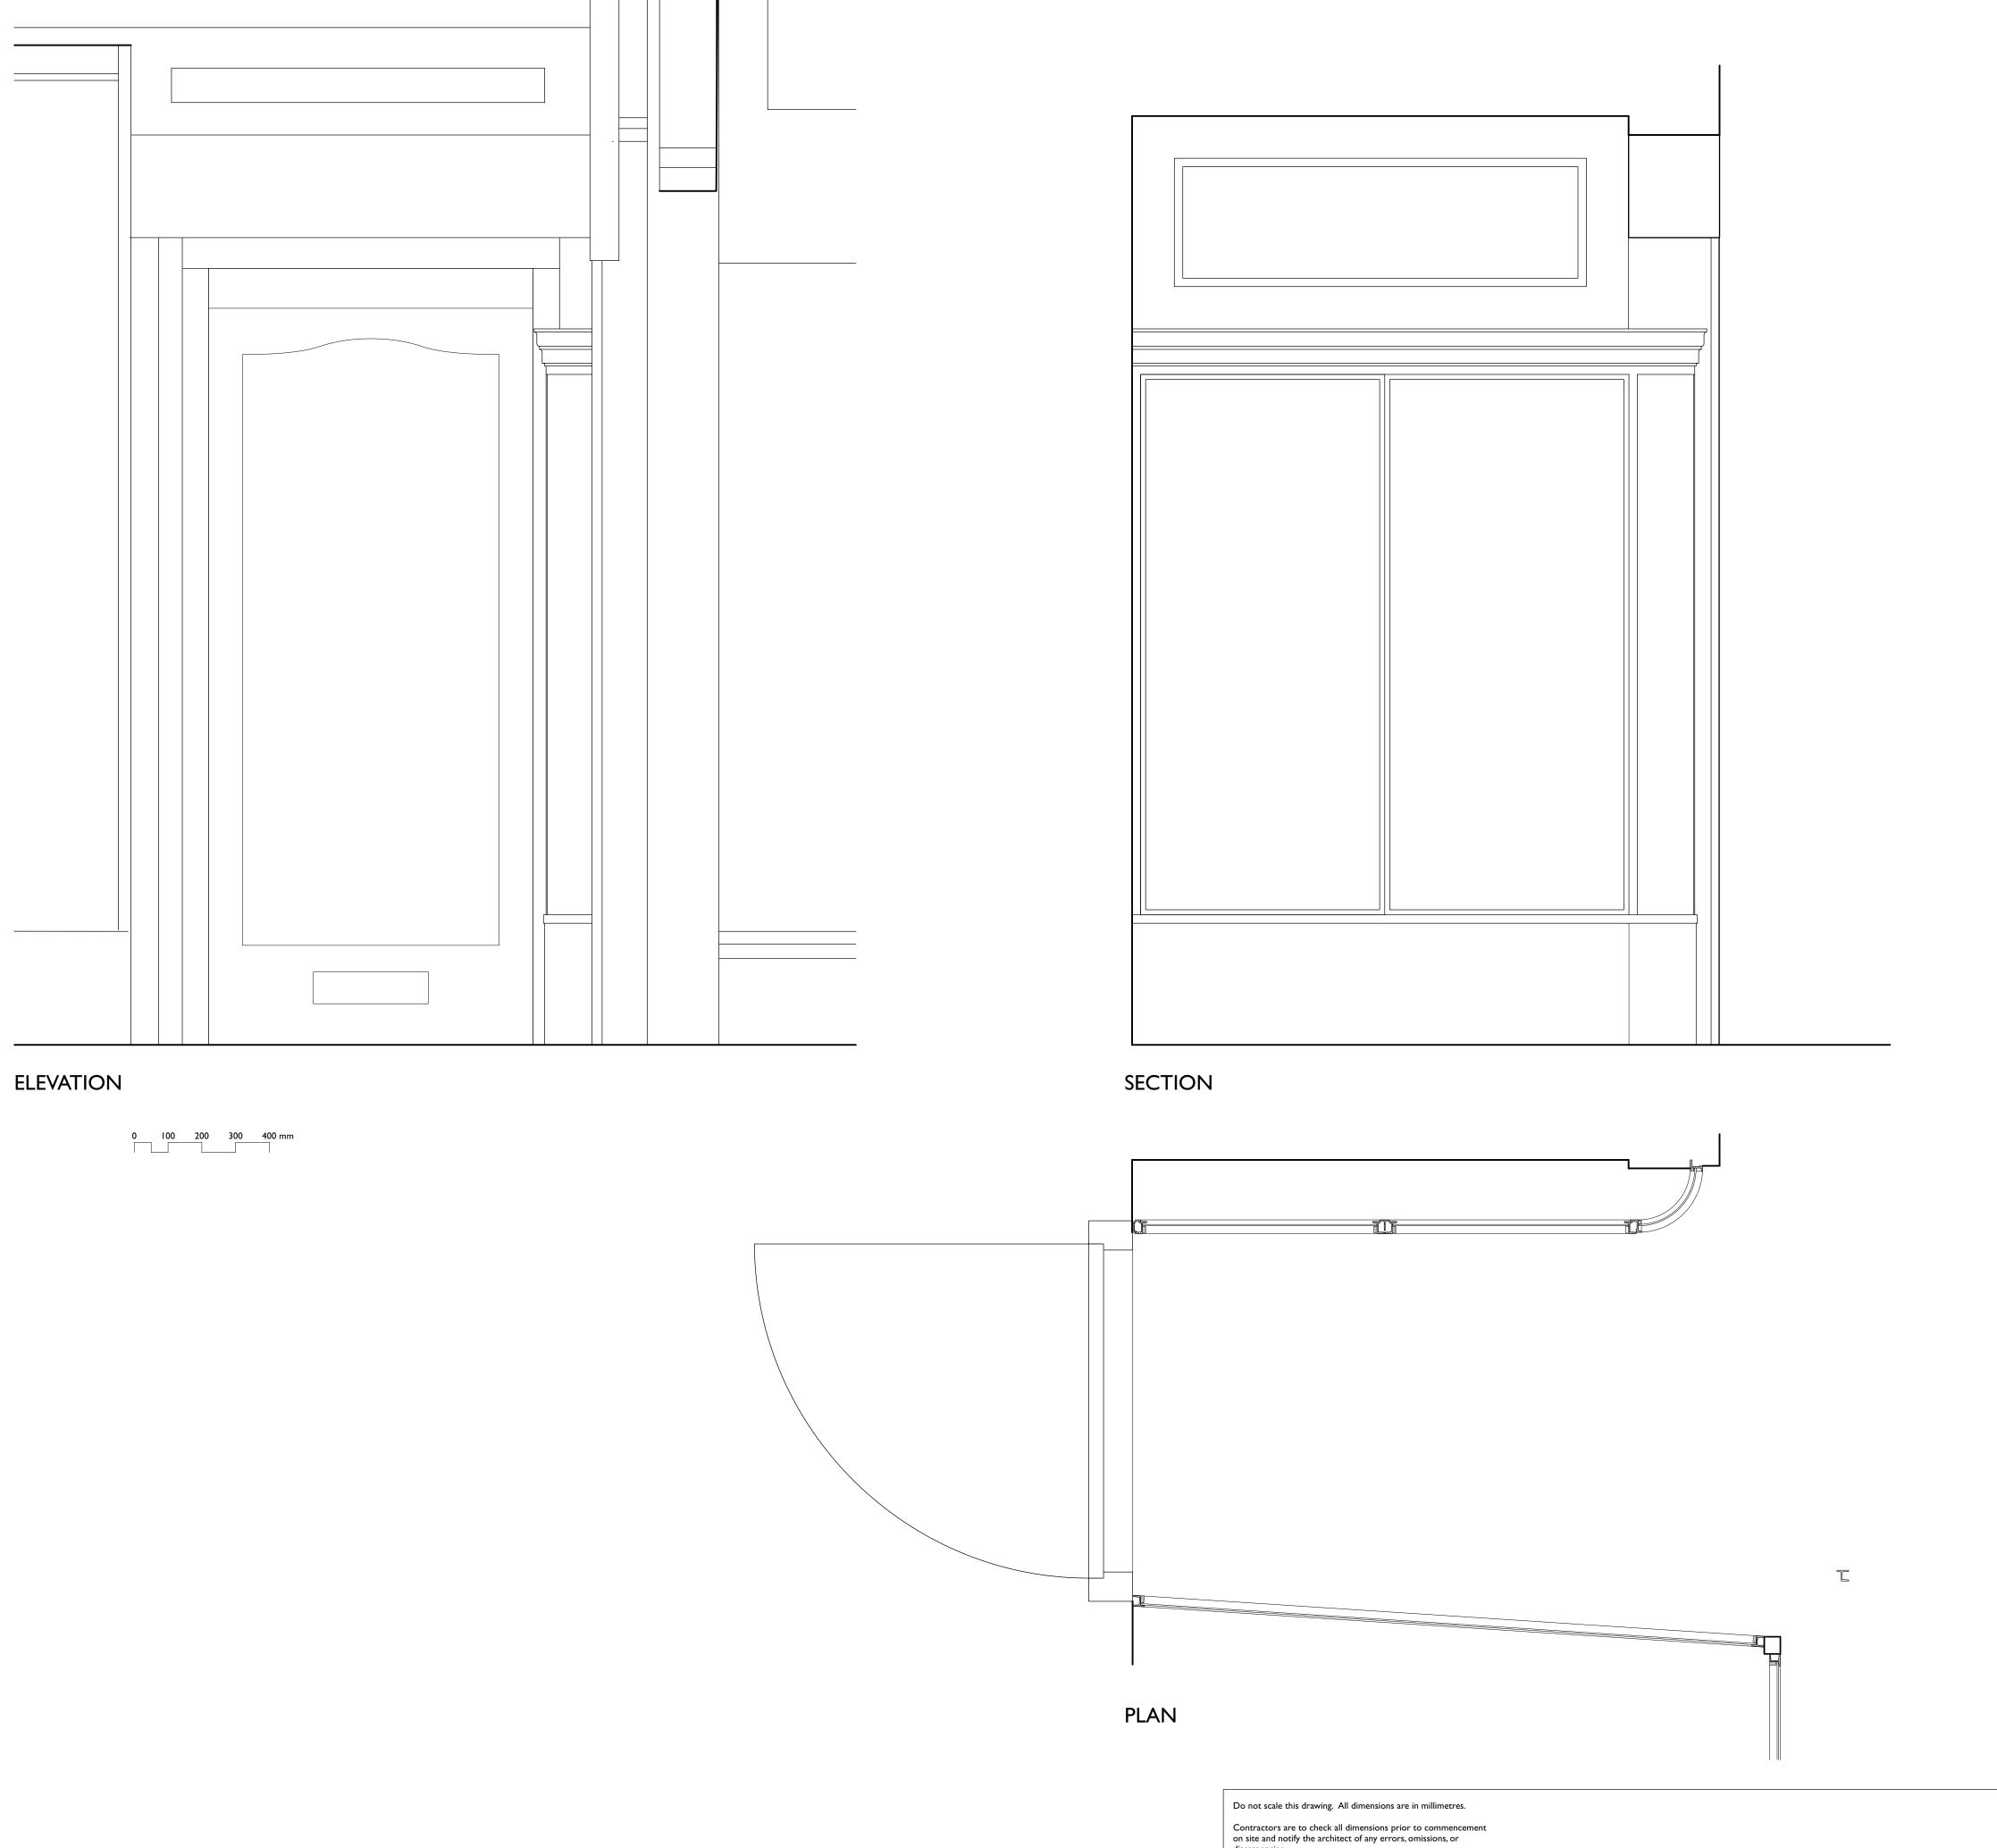

**PLANNING** 

| Do not scale this drawing. All dimensions are in millimetres.                                                               |   | LONDON                                                       |   | Drawing name: Entrance as existing |                  |                  |
|-----------------------------------------------------------------------------------------------------------------------------|---|--------------------------------------------------------------|---|------------------------------------|------------------|------------------|
| Contractors are to check all dimensions prior to commencement on site and notify the architect of any errors, omissions, or | * | Unit 9, Shoreditch Town Hall,<br>380 Old St, London EC1V 9LT |   |                                    | Job no:<br>886PW | Drawing no: PA04 |
| discrepancies.  Godsmark Architecture Ltd retain copyright of this drawing. it may                                          |   |                                                              | _ | Scale:<br>1:10 @ A1                | Revision:        | Drawn by:<br>TG  |
| ot be copied, altered or reproduced In any way without their vritten authority. © Godsmark Architecture Ltd                 |   | Project name:<br>37 Parkway NW1 7PN                          |   | GODSMARK Architecture              |                  |                  |