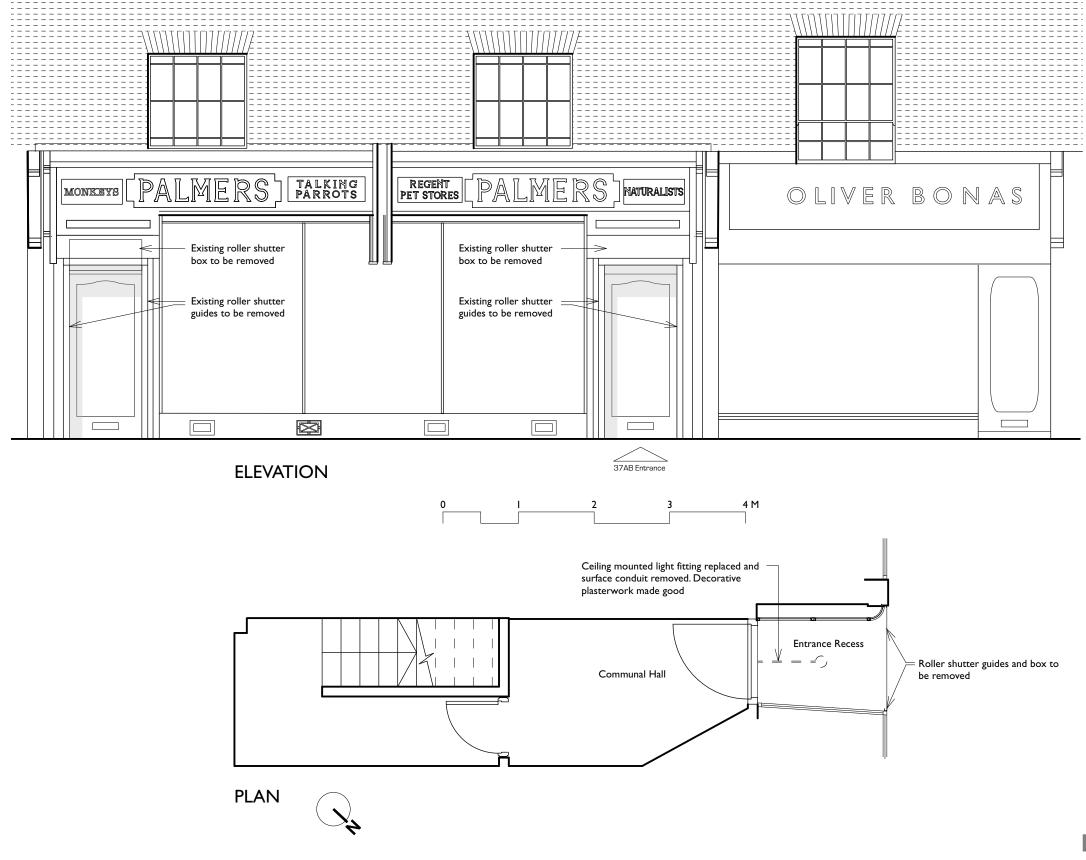

## **PLANNING**

GODSMARK Architecture Ltd KENT | LONDON odchurch | Unit 9, Shoreditch Town Hall, 91a Front Road, Woodchurch Kent TN26 3SF

Tel: 01233 861 114 www.godsmarkarchitecture.com

380 Old St, London EC1V 9LT Tel: 020 7739 0399

Email: mail@godsmarkarchitecture.com

Drawing name: Existing Plan & Front Elevation Job no: Drawing no: March 2021 | 886PW PA01 Drawn by: Scale: **У f** 1:50 @ A3 TG

Project name: 37 Parkway NW1 7PN **GODSMARK** Architecture