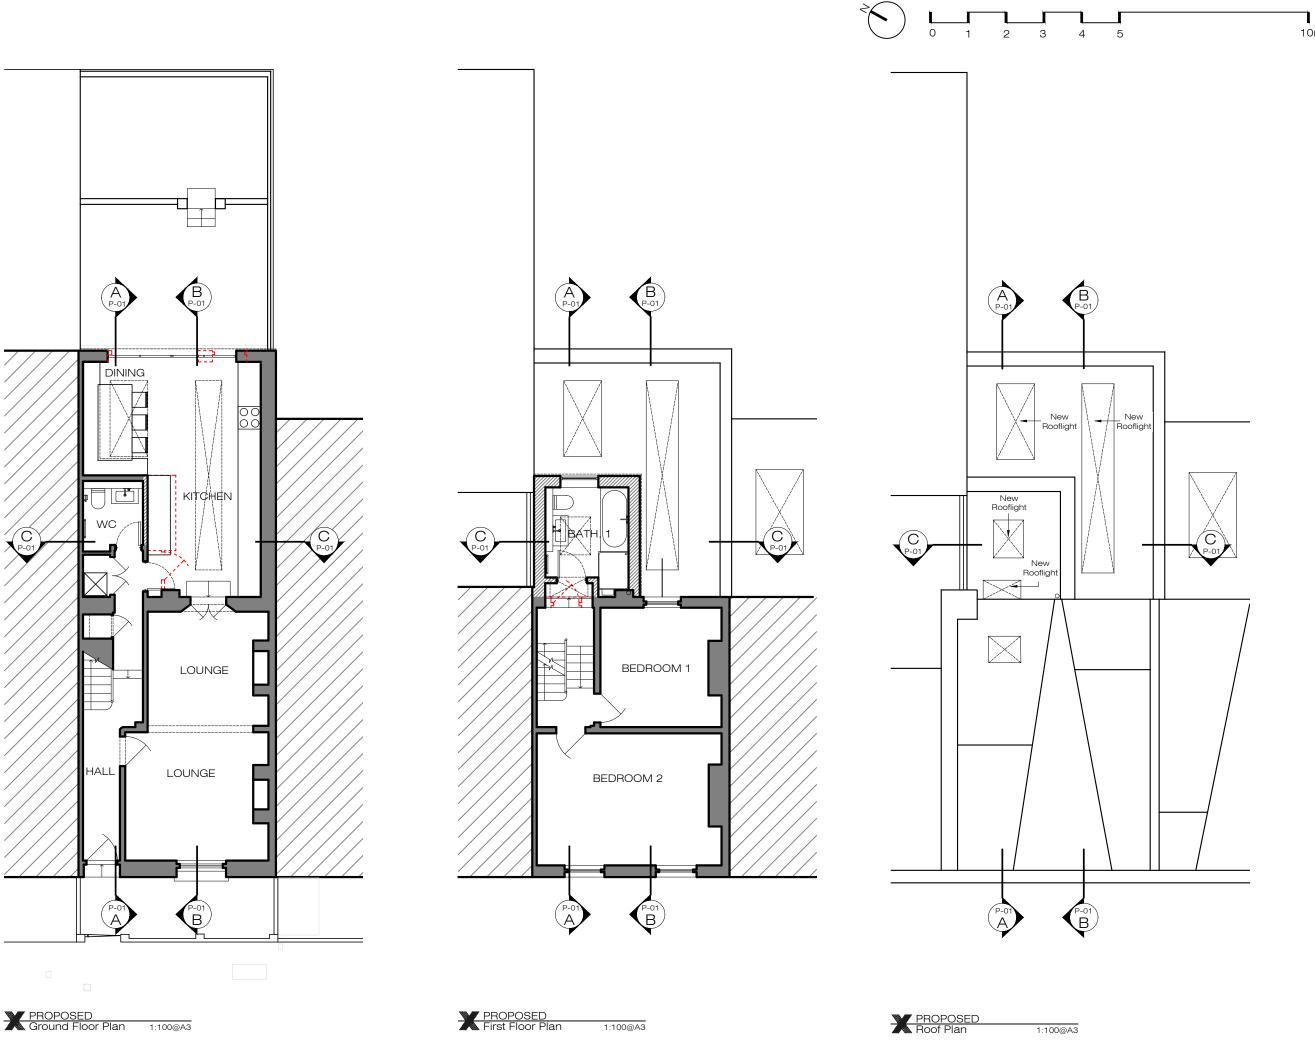

## ADDITIONNAL NOTE:

Issue key: Tender (T) Information (I) Construction (C) Planning (P) As Built (B)

Project Adress

44 Grafton Road, NW5 3DU

PROPOSED Plans

| 1:100@A3           | Dwg. No.<br>PA-01      |
|--------------------|------------------------|
| Rev. Date 11.08.21 | Rev.<br>P-00           |
| Drawn<br>CS        | Project Number 20195   |
| Checked<br>SS      | Issue For:<br>PLANNING |