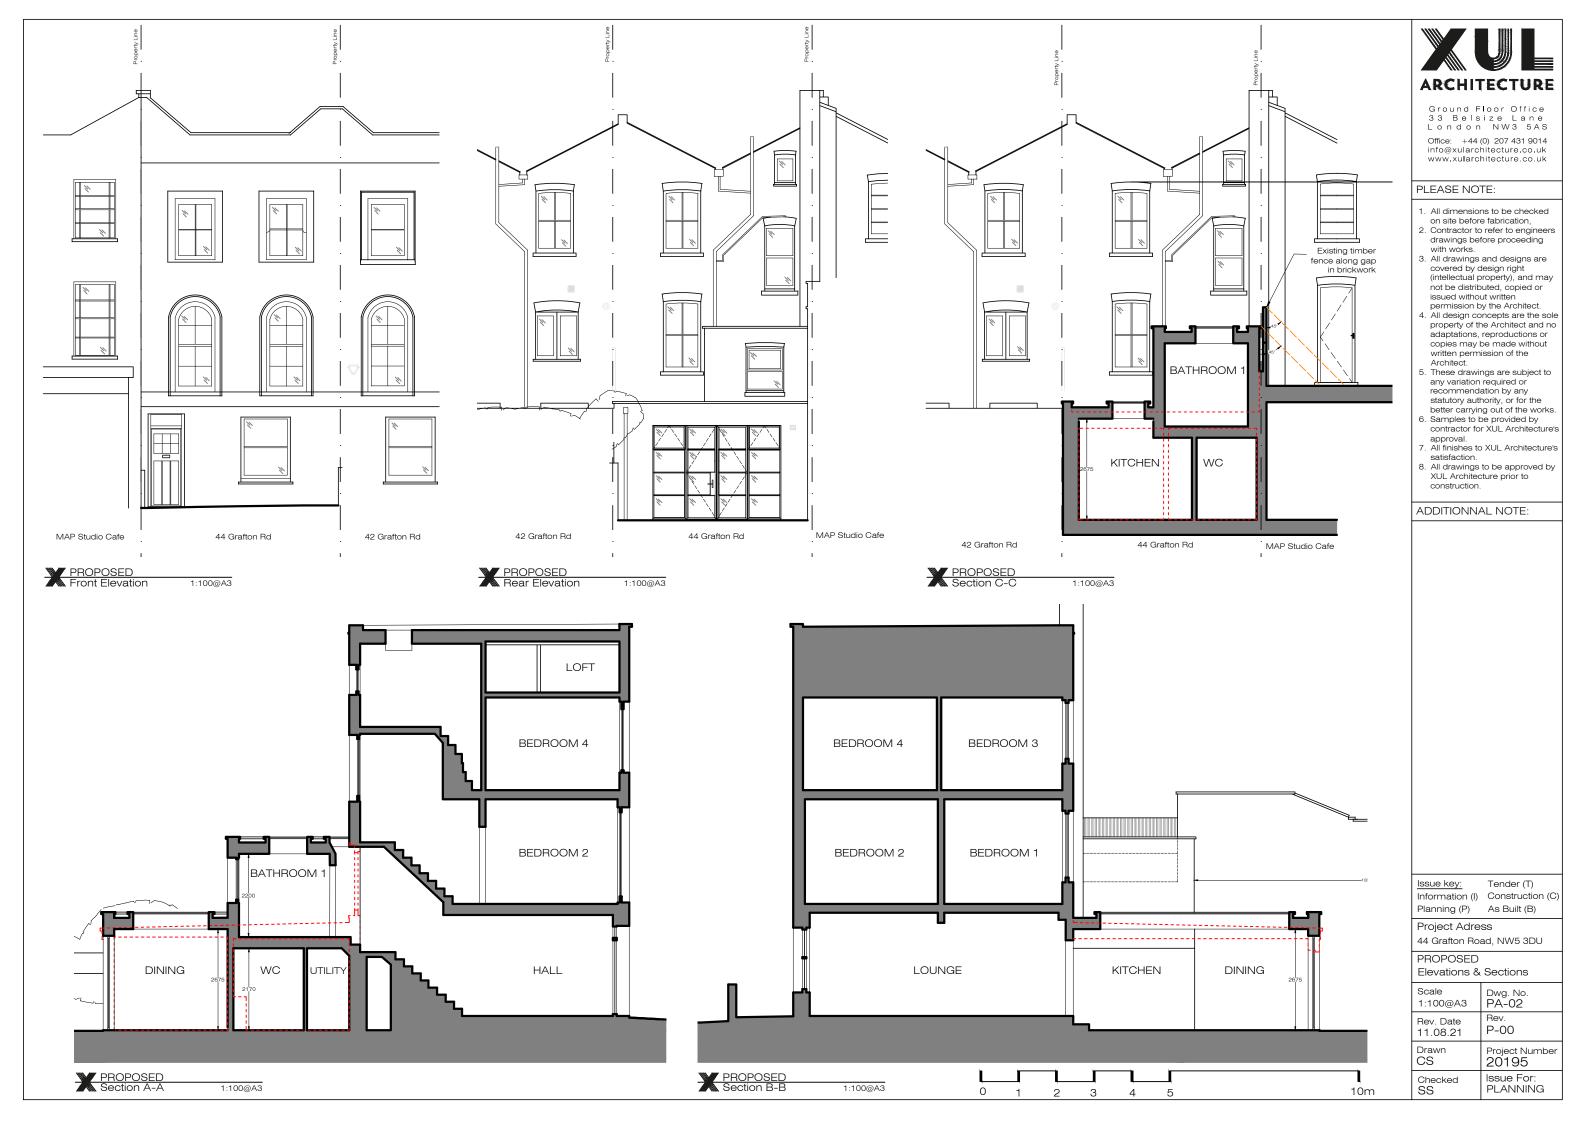

## ADDITIONNAL NOTE:

Issue key: Tender (T) Information (I) Construction (C) Planning (P) As Built (B)

Project Adress

44 Grafton Road, NW5 3DU

PROPOSED Plans

| 1:100@A3           | Dwg. No.<br>PA-01      |
|--------------------|------------------------|
| Rev. Date 11.08.21 | Rev.<br>P-00           |
| Drawn<br>CS        | Project Number 20195   |
| Checked<br>SS      | Issue For:<br>PLANNING |