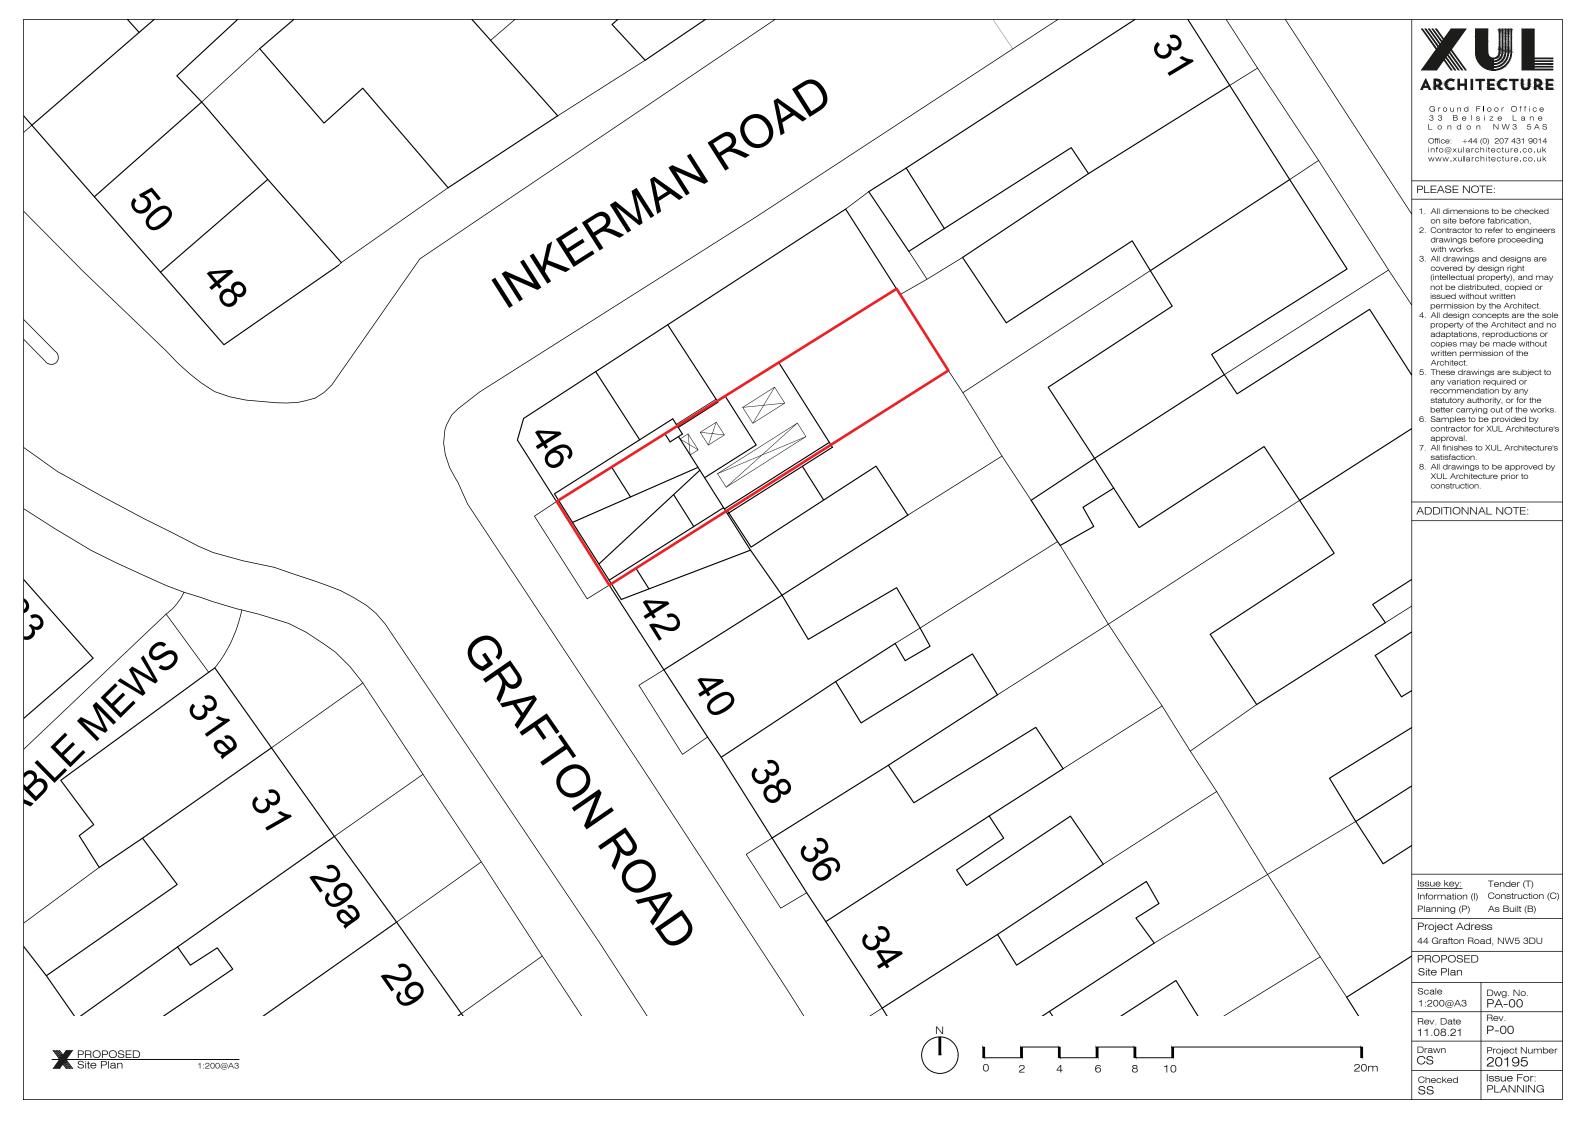

## ADDITIONNAL NOTE:

Issue key: Tender (T) Information (I) Construction (C) Planning (P) As Built (B)

Project Adress

44 Grafton Road, NW5 3DU

PROPOSED Plans

| 1:100@A3           | Dwg. No.<br>PA-01      |
|--------------------|------------------------|
| Rev. Date 11.08.21 | Rev.<br>P-00           |
| Drawn<br>CS        | Project Number 20195   |
| Checked<br>SS      | Issue For:<br>PLANNING |