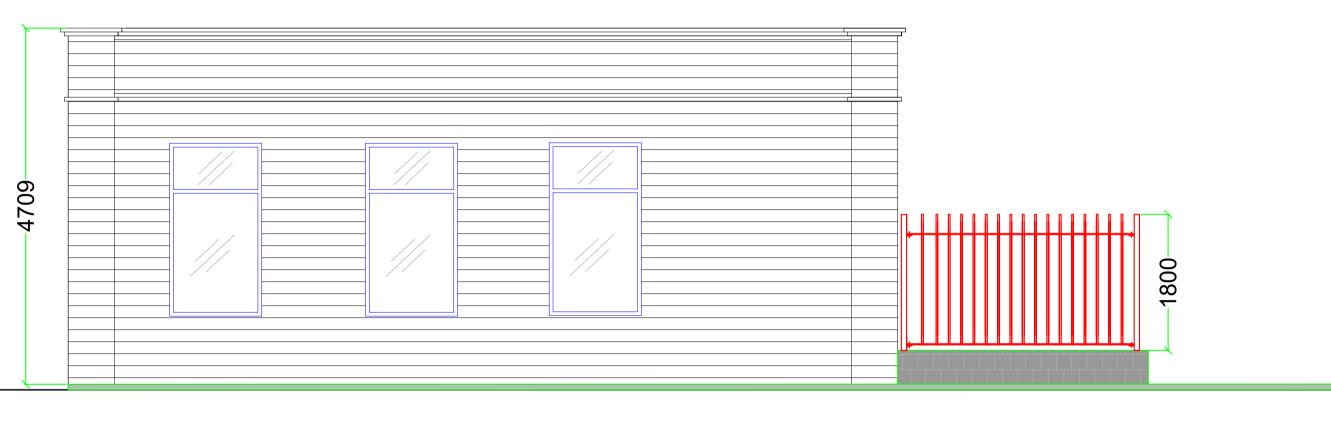

## SIDE ELEVATION

FRONT ELEVATION

TUMC

KEMP HOUSE
152-160 CITY ROAD
LONDON EC1V 2NX
Tel: + 44 0203 984 3004
Fax: + 44 0208 598 8705
www.urbanmaint.com
enquiries@urbanmaint.com

Copyright @ TUMC Ltd. no implied licence exists.

Do not scale. All dimensions to be checked on site by the contractor and such dimensions to be their resposibility. Drawing errors and omissions to be reported to the architect /TUMC Ltd.

| PROJECT NAME:                       |                   |              |
|-------------------------------------|-------------------|--------------|
| 115 Parkway Camden                  |                   |              |
| DRAWING TITLE:                      |                   |              |
| Propose railings to front elevation |                   |              |
| SITE INFORM.:                       |                   | SCALE: 1:50  |
| 115 Parkway Camden                  |                   | 1.50         |
| ISSUE:                              | DATE OF ISSUE:    | DRAWING NO.: |
|                                     | 04.06.2021        |              |
| REVISION:                           | DATE OF REVISION: | 0102/A1      |
|                                     |                   |              |
| _                                   | 05-11-2021        |              |