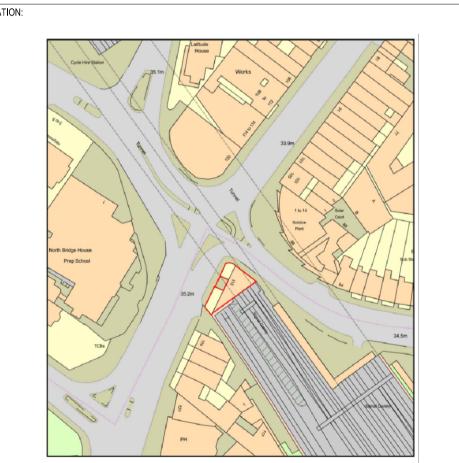

Do not scale. All dimensions to be checked on site by the contractor and such dimensions to be their resposibility. Drawing errors and omissions to be reported to the architect /TUMC Ltd.

| PROJECT NAME:                       |                   |              |
|-------------------------------------|-------------------|--------------|
| 115 Parkway Camden                  |                   |              |
| DRAWING TITLE:                      |                   |              |
| Propose railings to front elevation |                   |              |
| SITE INFORM.:                       |                   | SCALE: 1:50  |
| 115 Parkway Camden                  |                   | 1.50         |
| ISSUE:                              | DATE OF ISSUE:    | DRAWING NO.: |
|                                     | 04.06.2021        |              |
| REVISION:                           | DATE OF REVISION: | 0102/A1      |
|                                     |                   |              |
| _                                   | 05-11-2021        |              |