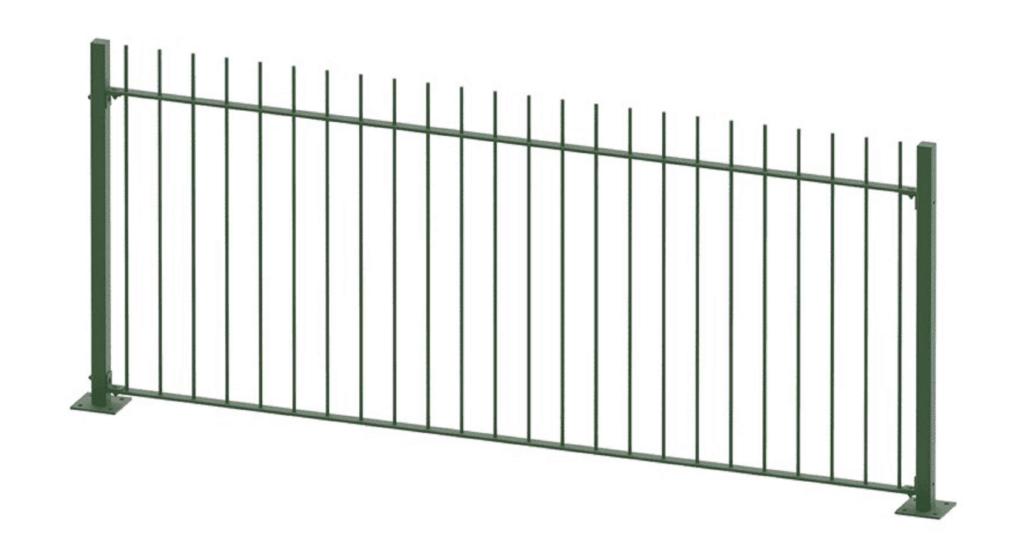

## RAILING PICTURES





## SIDE ELEVATION



FRONT ELEVATION





TUMC

KEMP HOUSE
152-160 CITY ROAD
LONDON EC1V 2NX
Tel: + 44 0203 984 3004
Fax: + 44 0208 598 8705
www.urbanmaint.com
enquiries@urbanmaint.com

Copyright @ TUMC Ltd. no implied licence exists.

Do not scale. All dimensions to be checked on site by the contractor and such dimensions to be their resposibility. Drawing errors and omissions to be reported to the architect /TUMC Ltd.

| PROJECT NAME:                       |                   |              |
|-------------------------------------|-------------------|--------------|
| 115 Parkway Camden                  |                   |              |
| DRAWING TITLE:                      |                   |              |
| Propose railings to front elevation |