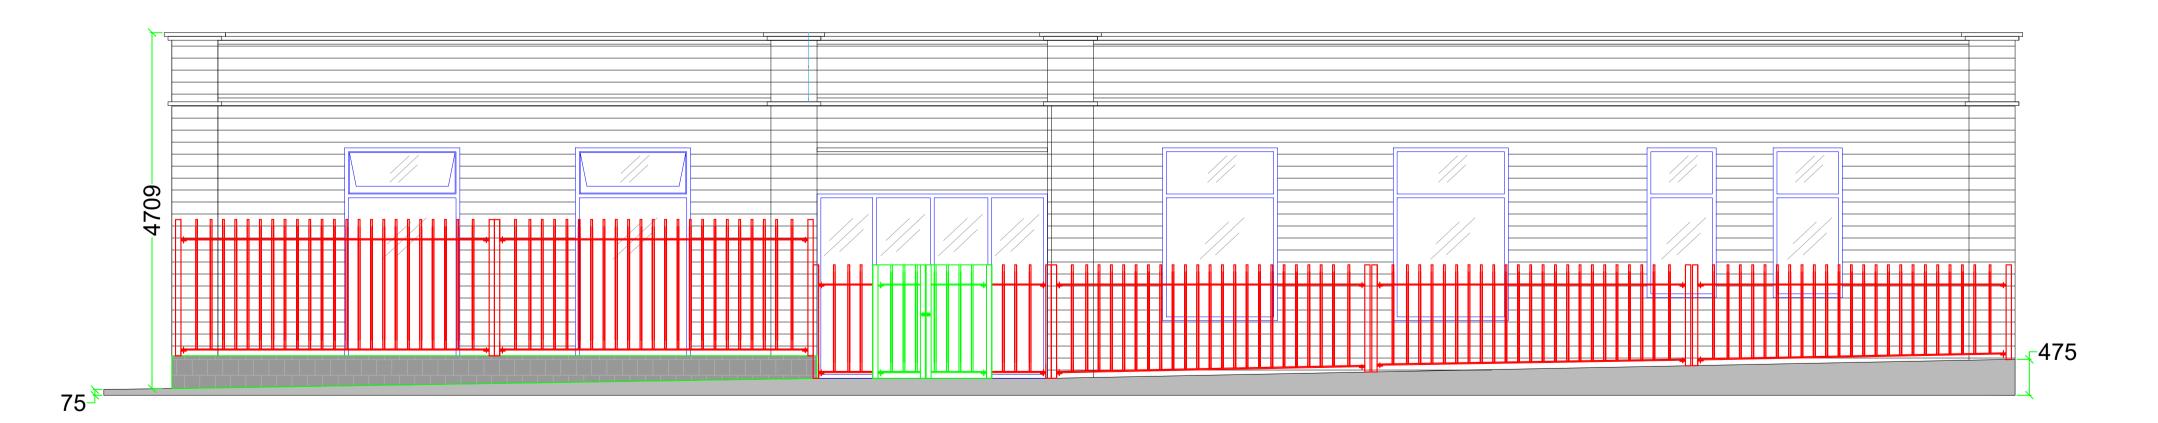

## RAILING PICTURES

## SIDE ELEVATION

FRONT ELEVATION

TUMC

KEMP HOUSE
152-160 CITY ROAD
LONDON EC1V 2NX
Tel: + 44 0203 984 3004
Fax: + 44 0208 598 8705
www.urbanmaint.com
enquiries@urbanmaint.com

Copyright @ TUMC Ltd. no implied licence exists.

Do not scale. All dimensions to be checked on site by the contractor and such dimensions to be their resposibility. Drawing errors and omissions to be reported to the architect /TUMC Ltd.

| PROJECT NAME:                       |                   |              |
|-------------------------------------|-------------------|--------------|
| 115 Parkway Camden                  |                   |              |
| DRAWING TITLE:                      |                   |              |
| Propose railings to front elevation |                   |              |
| SITE INFORM.:                       |                   | SCALE: 1:50  |
| 115 Parkway Camden                  |                   | 1.50         |
| ISSUE:                              | DATE OF ISSUE:    | DRAWING NO.: |
|                                     | 04.06.2021        |              |
| REVISION:                           | DATE OF REVISION: | 0102/A1      |
|                                     |                   |              |
| _                                   | 05-11-2021        |              |