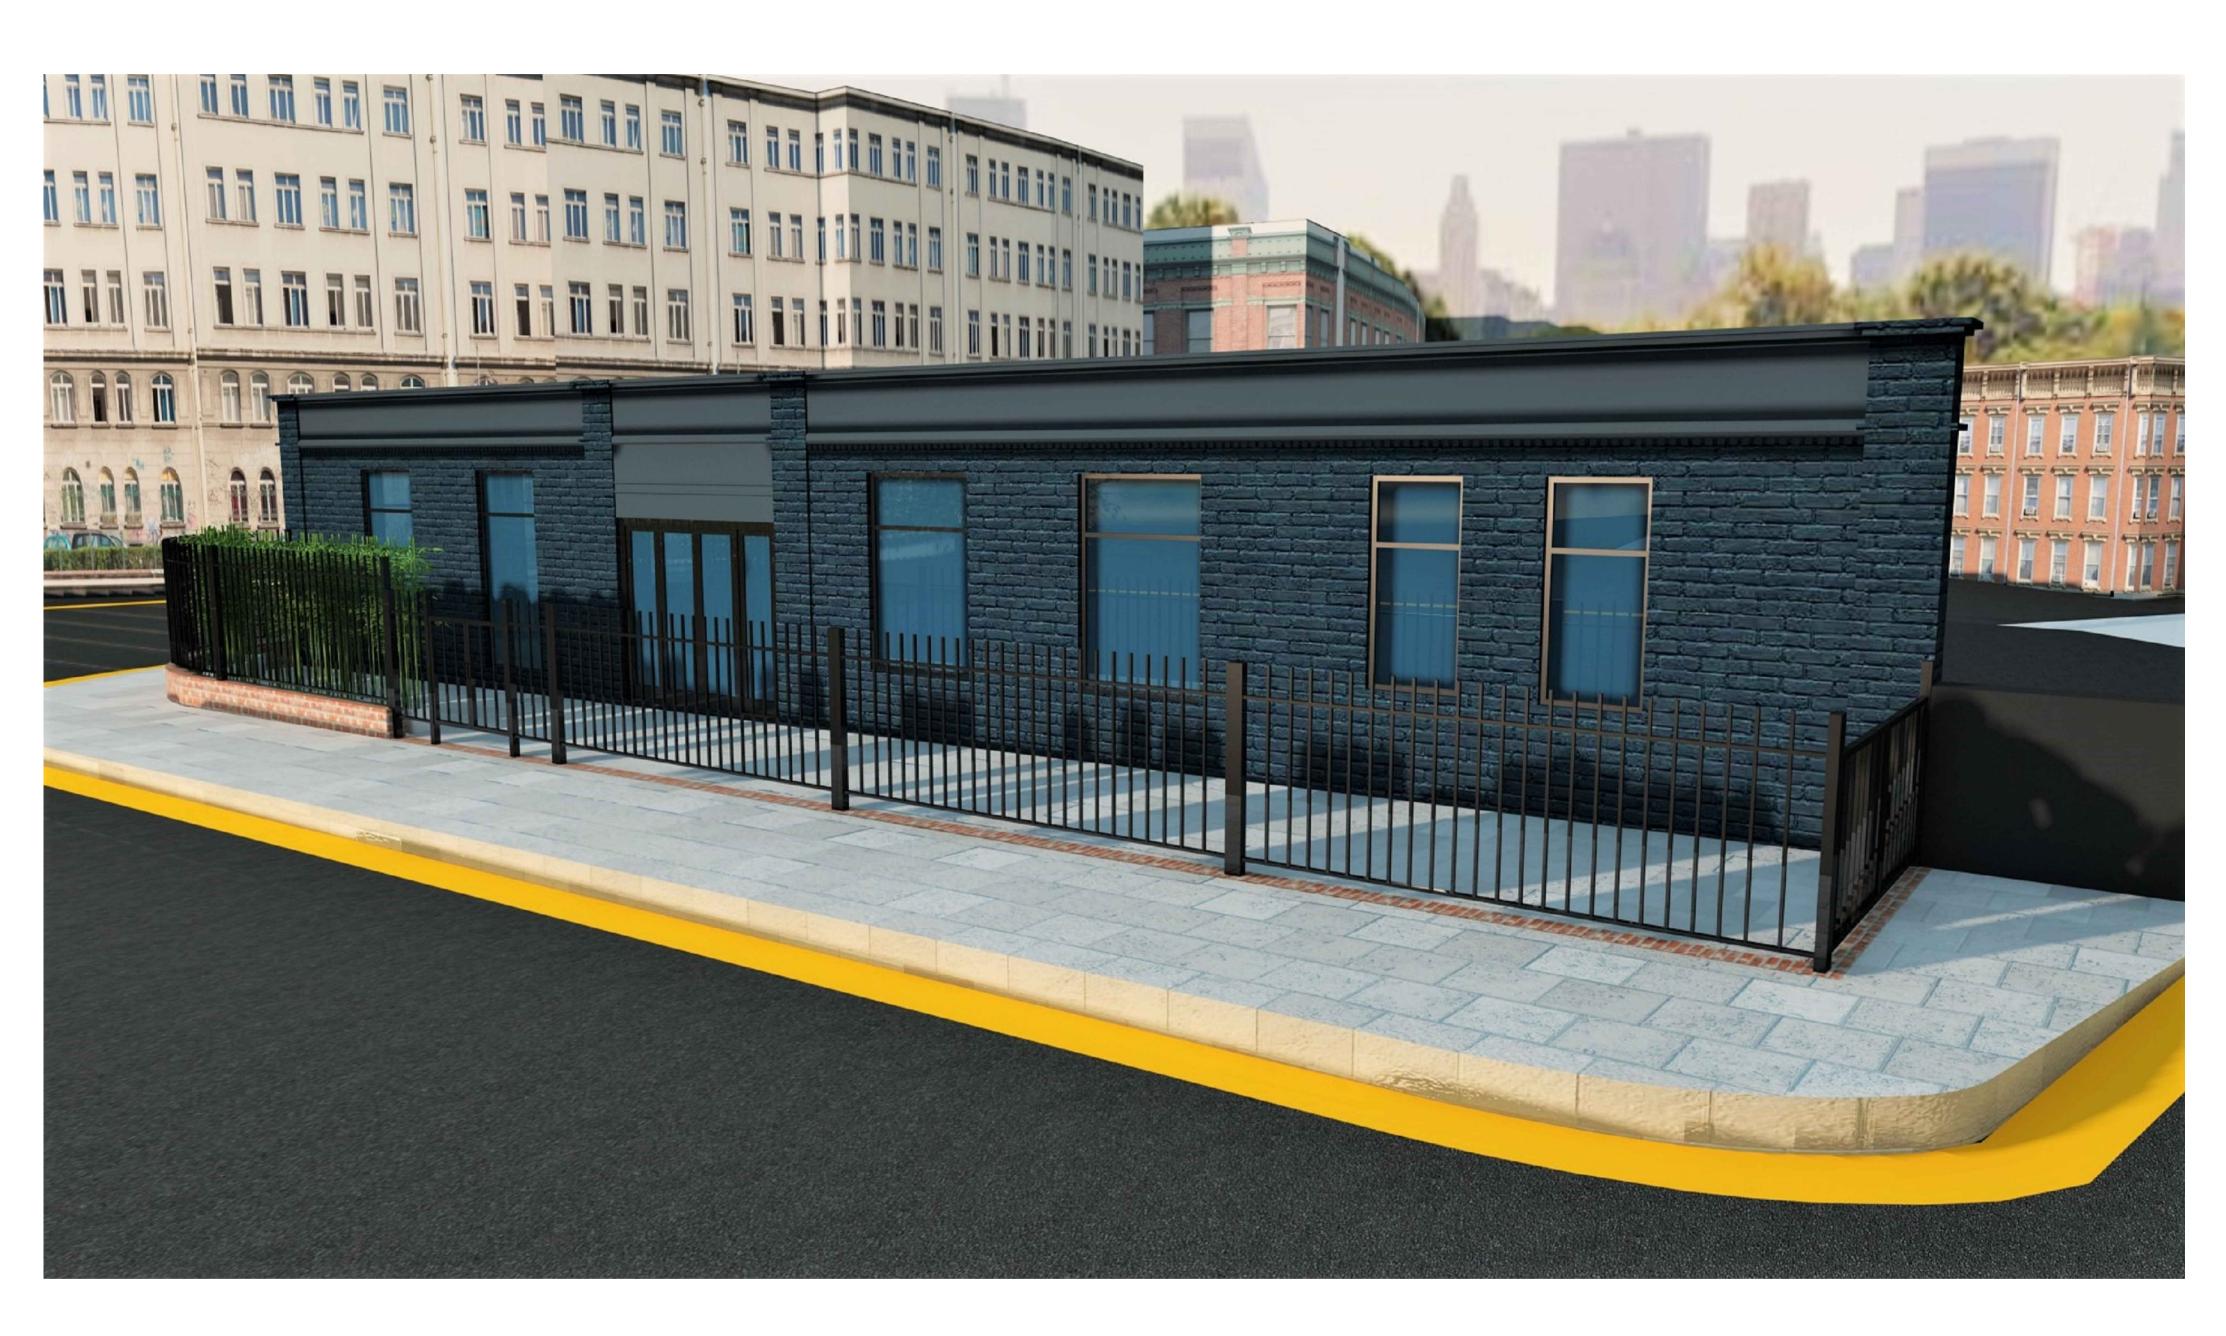

| PROJECT NAME:             |                   |              |
|---------------------------|-------------------|--------------|
| 115 Parkway Camden        |                   |              |
| DRAWING TITLE:            |                   |              |
| Propose railings to front | elevation         |              |
| SITE INFORM.:             |                   | SCALE: 1:50  |
| 115 Parkway Camden        |                   | 1.50         |
| ISSUE:                    | DATE OF ISSUE:    | DRAWING NO.: |
|                           | 04.06.2021        | 0400/44      |
| REVISION:                 | DATE OF REVISION: | 0103/A1      |
| -                         | 05-11-2021        |              |