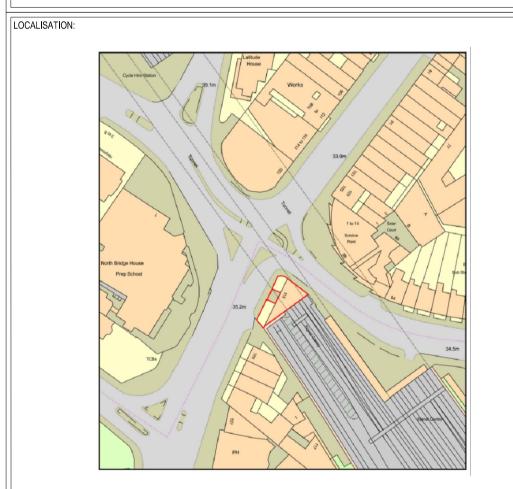

| PROJECT NAME:             |                   |              |
|---------------------------|-------------------|--------------|
| 115 Parkway Camden        |                   |              |
| DRAWING TITLE:            |                   |              |
| Propose railings to front | elevation         |              |
| SITE INFORM.:             |                   | SCALE: 1:50  |
| 115 Parkway Camden        |                   | 1.50         |
| ISSUE:                    | DATE OF ISSUE:    | DRAWING NO.: |
|                           | 04.06.2021        | 0400/44      |
| REVISION:                 | DATE OF REVISION: | 0103/A1      |
| -                         | 05-11-2021        |              |