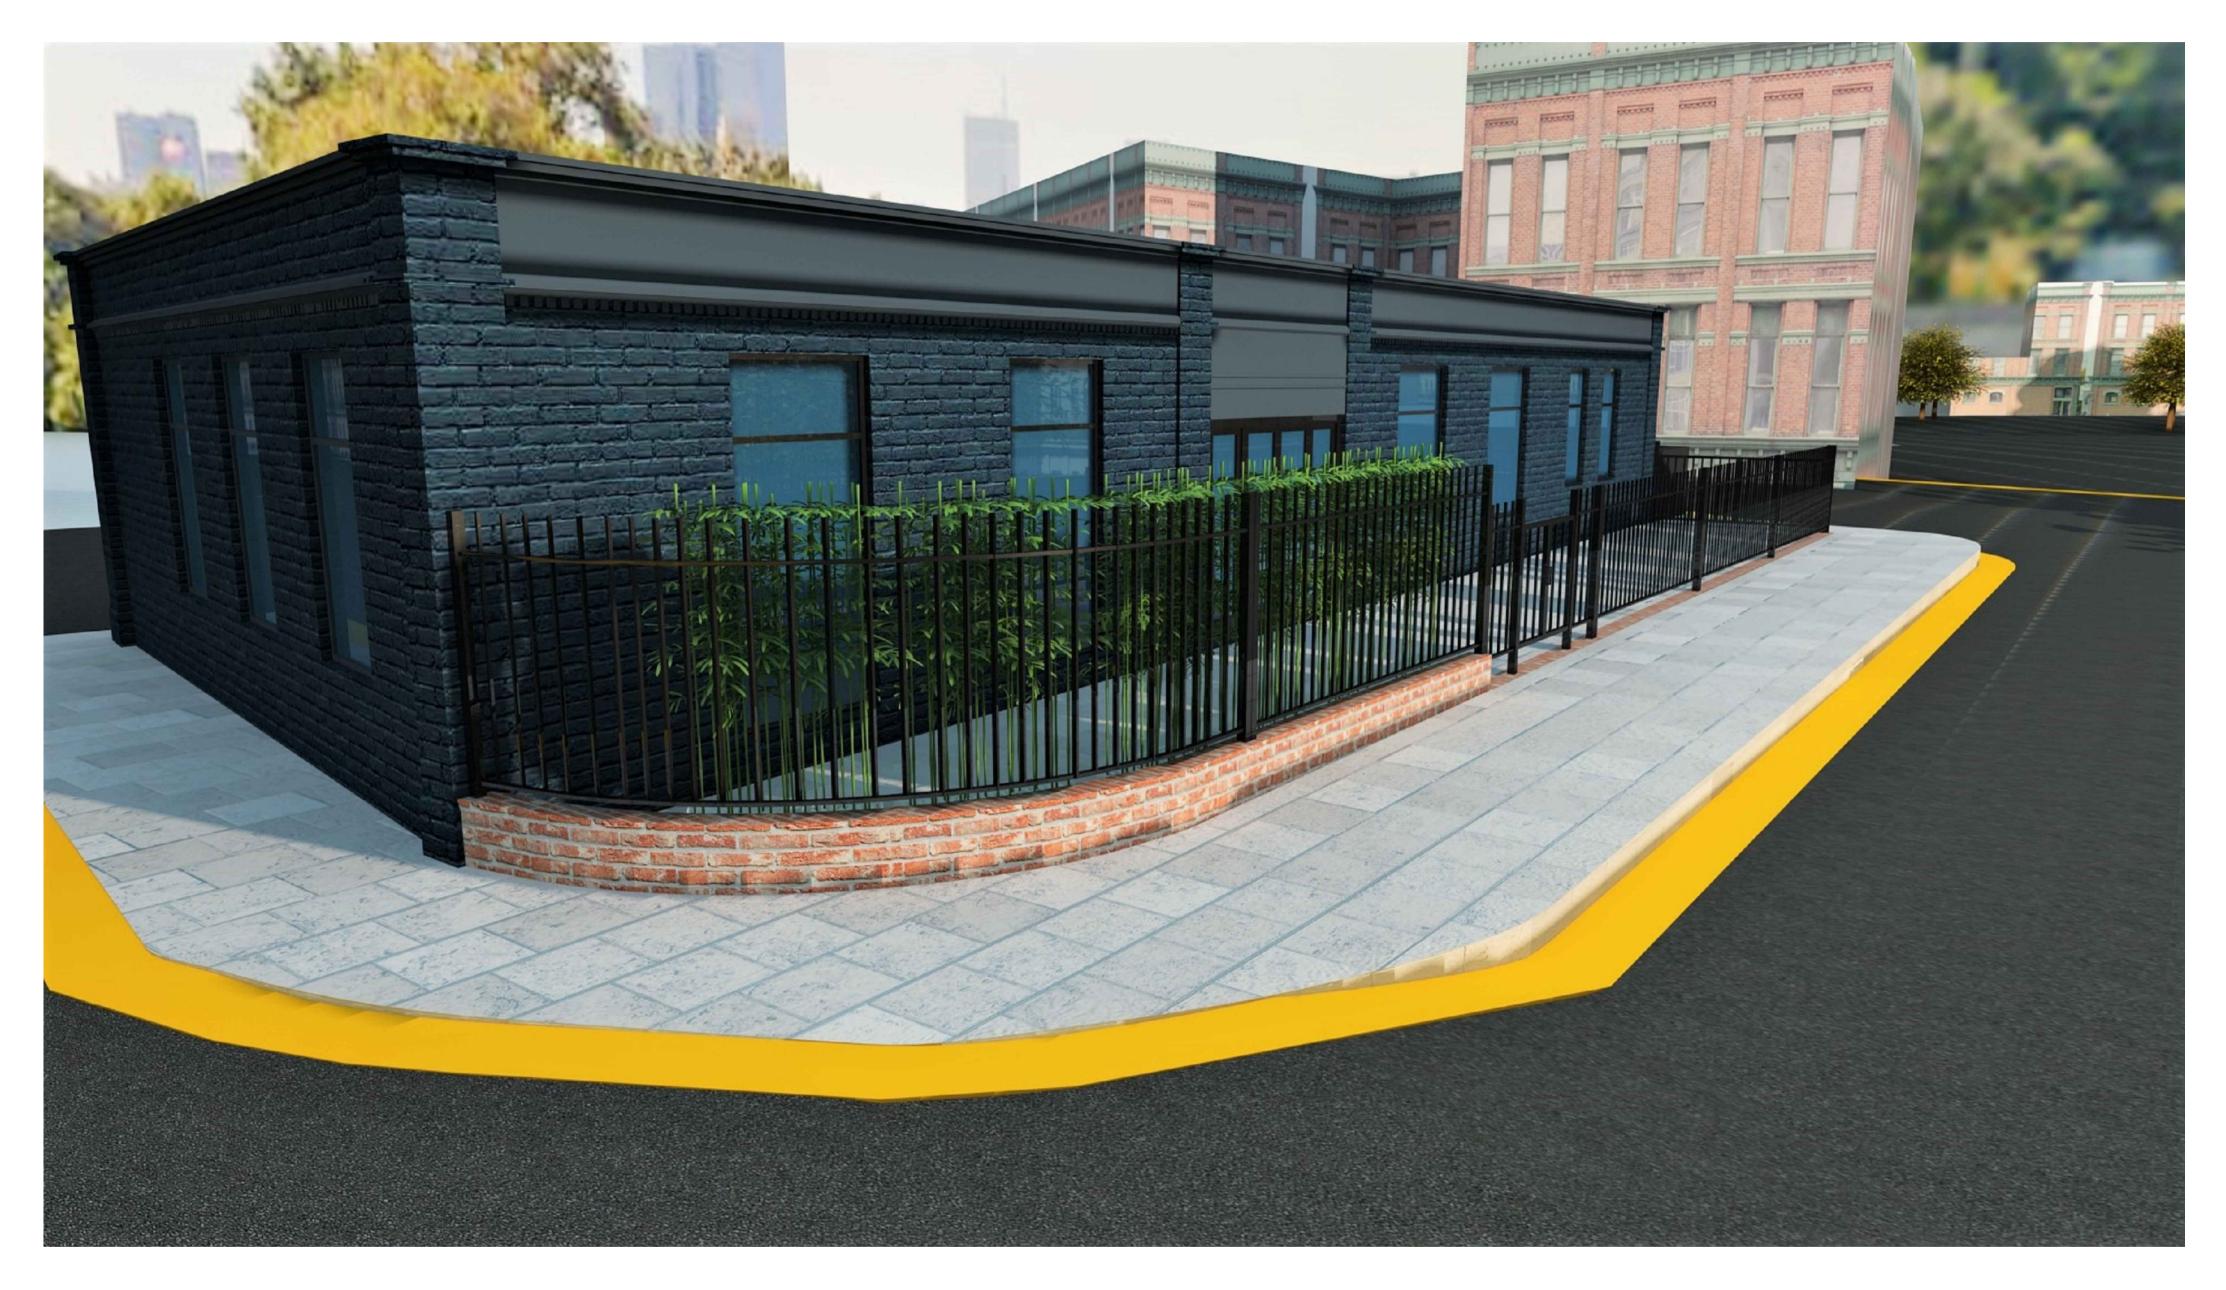

| PROJECT NAME:                       |                    |                   |              |
|-------------------------------------|--------------------|-------------------|--------------|
|                                     | 115 Parkway Camden |                   |              |
| DRAWING TITLE:                      |                    |                   |              |
| Propose railings to front elevation |                    |                   |              |
|                                     | SITE INFORM.:      |                   | SCALE: 1:50  |
|                                     | 115 Parkway Camden |                   | 1.50         |
|                                     | ISSUE:             | DATE OF ISSUE:    | DRAWING NO.: |
|                                     |                    | 04.06.2021        | 0405/44      |
|                                     | REVISION:          | DATE OF REVISION: | 0105/A1      |
|                                     | -                  | 05-11-2021        |              |