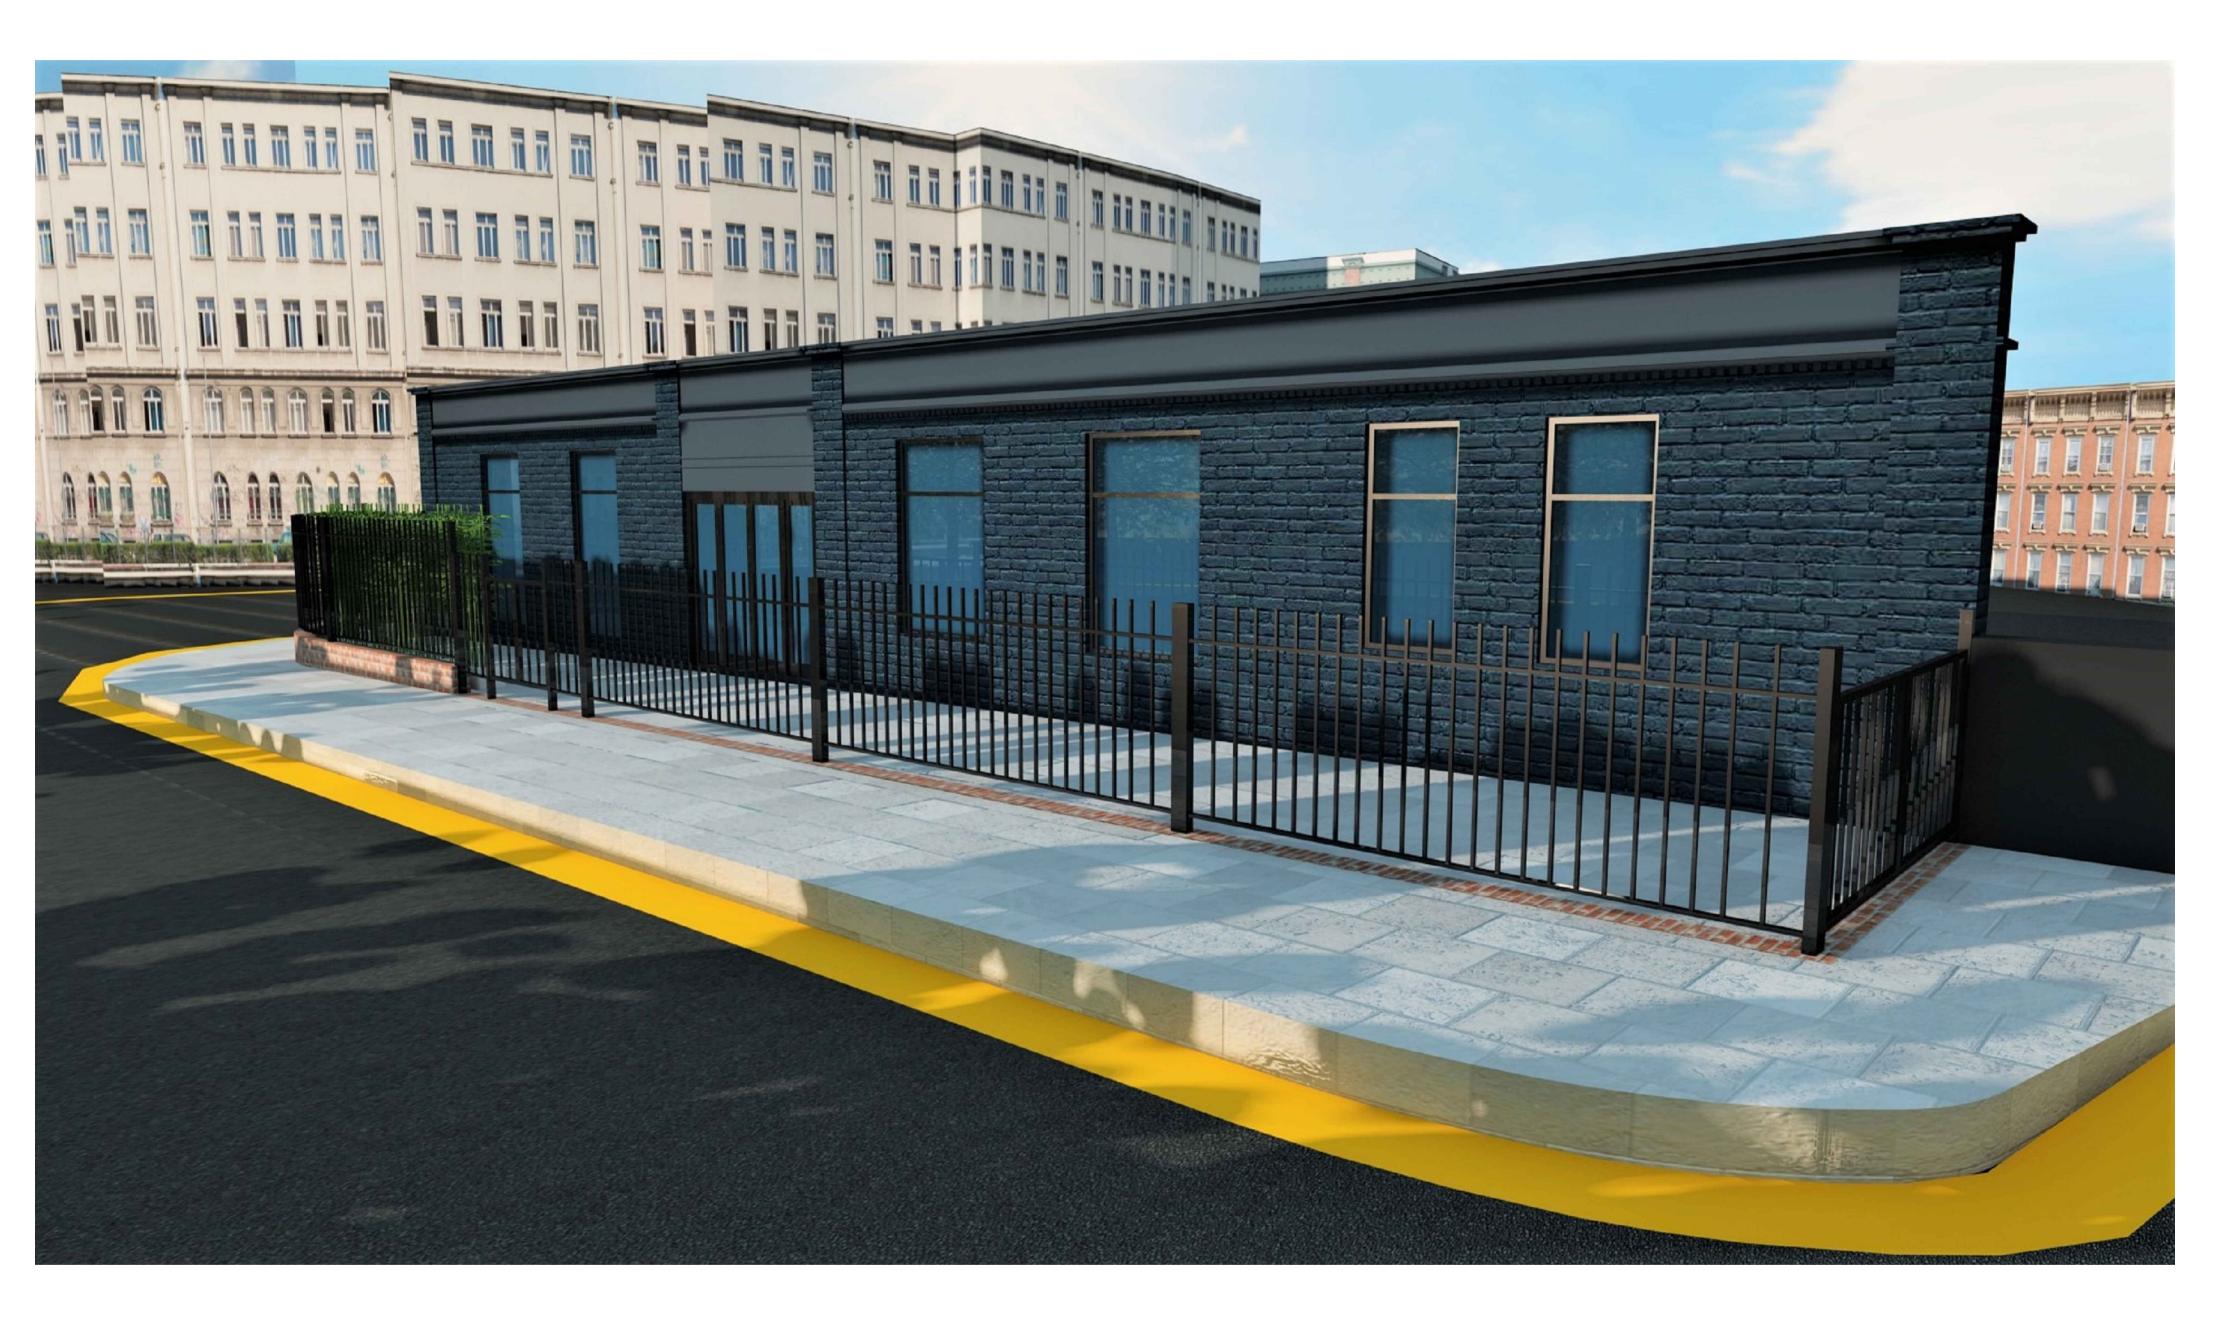

| PROJECT NAME:                       |                   |              |
|-------------------------------------|-------------------|--------------|
| 115 Parkway Camden                  |                   |              |
| DRAWING TITLE:                      |                   |              |
| Propose railings to front elevation |                   |              |
| SITE INFORM.:                       |                   | SCALE: 1:50  |
| 115 Parkway Camden                  |                   | 1.30         |
| ISSUE:                              | DATE OF ISSUE:    | DRAWING NO.: |
|                                     | 04.06.2021        | 0106/01      |
| REVISION:                           | DATE OF REVISION: | 0106/A1      |
| -                                   | 05-11-2021        |              |