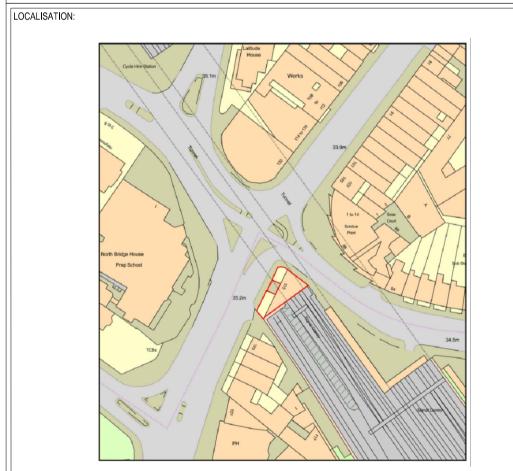

| PROJECT NAME:                       |                   |              |
|-------------------------------------|-------------------|--------------|
| 115 Parkway Camden                  |                   |              |
| DRAWING TITLE:                      |                   |              |
| Propose railings to front elevation |                   |              |
| SITE INFORM.:                       |                   | SCALE: 1:50  |
| 115 Parkway Camden                  |                   | 1.30         |
| ISSUE:                              | DATE OF ISSUE:    | DRAWING NO.: |
|                                     | 04.06.2021        | 0106/01      |
| REVISION:                           | DATE OF REVISION: | 0106/A1      |
| -                                   | 05-11-2021        |              |