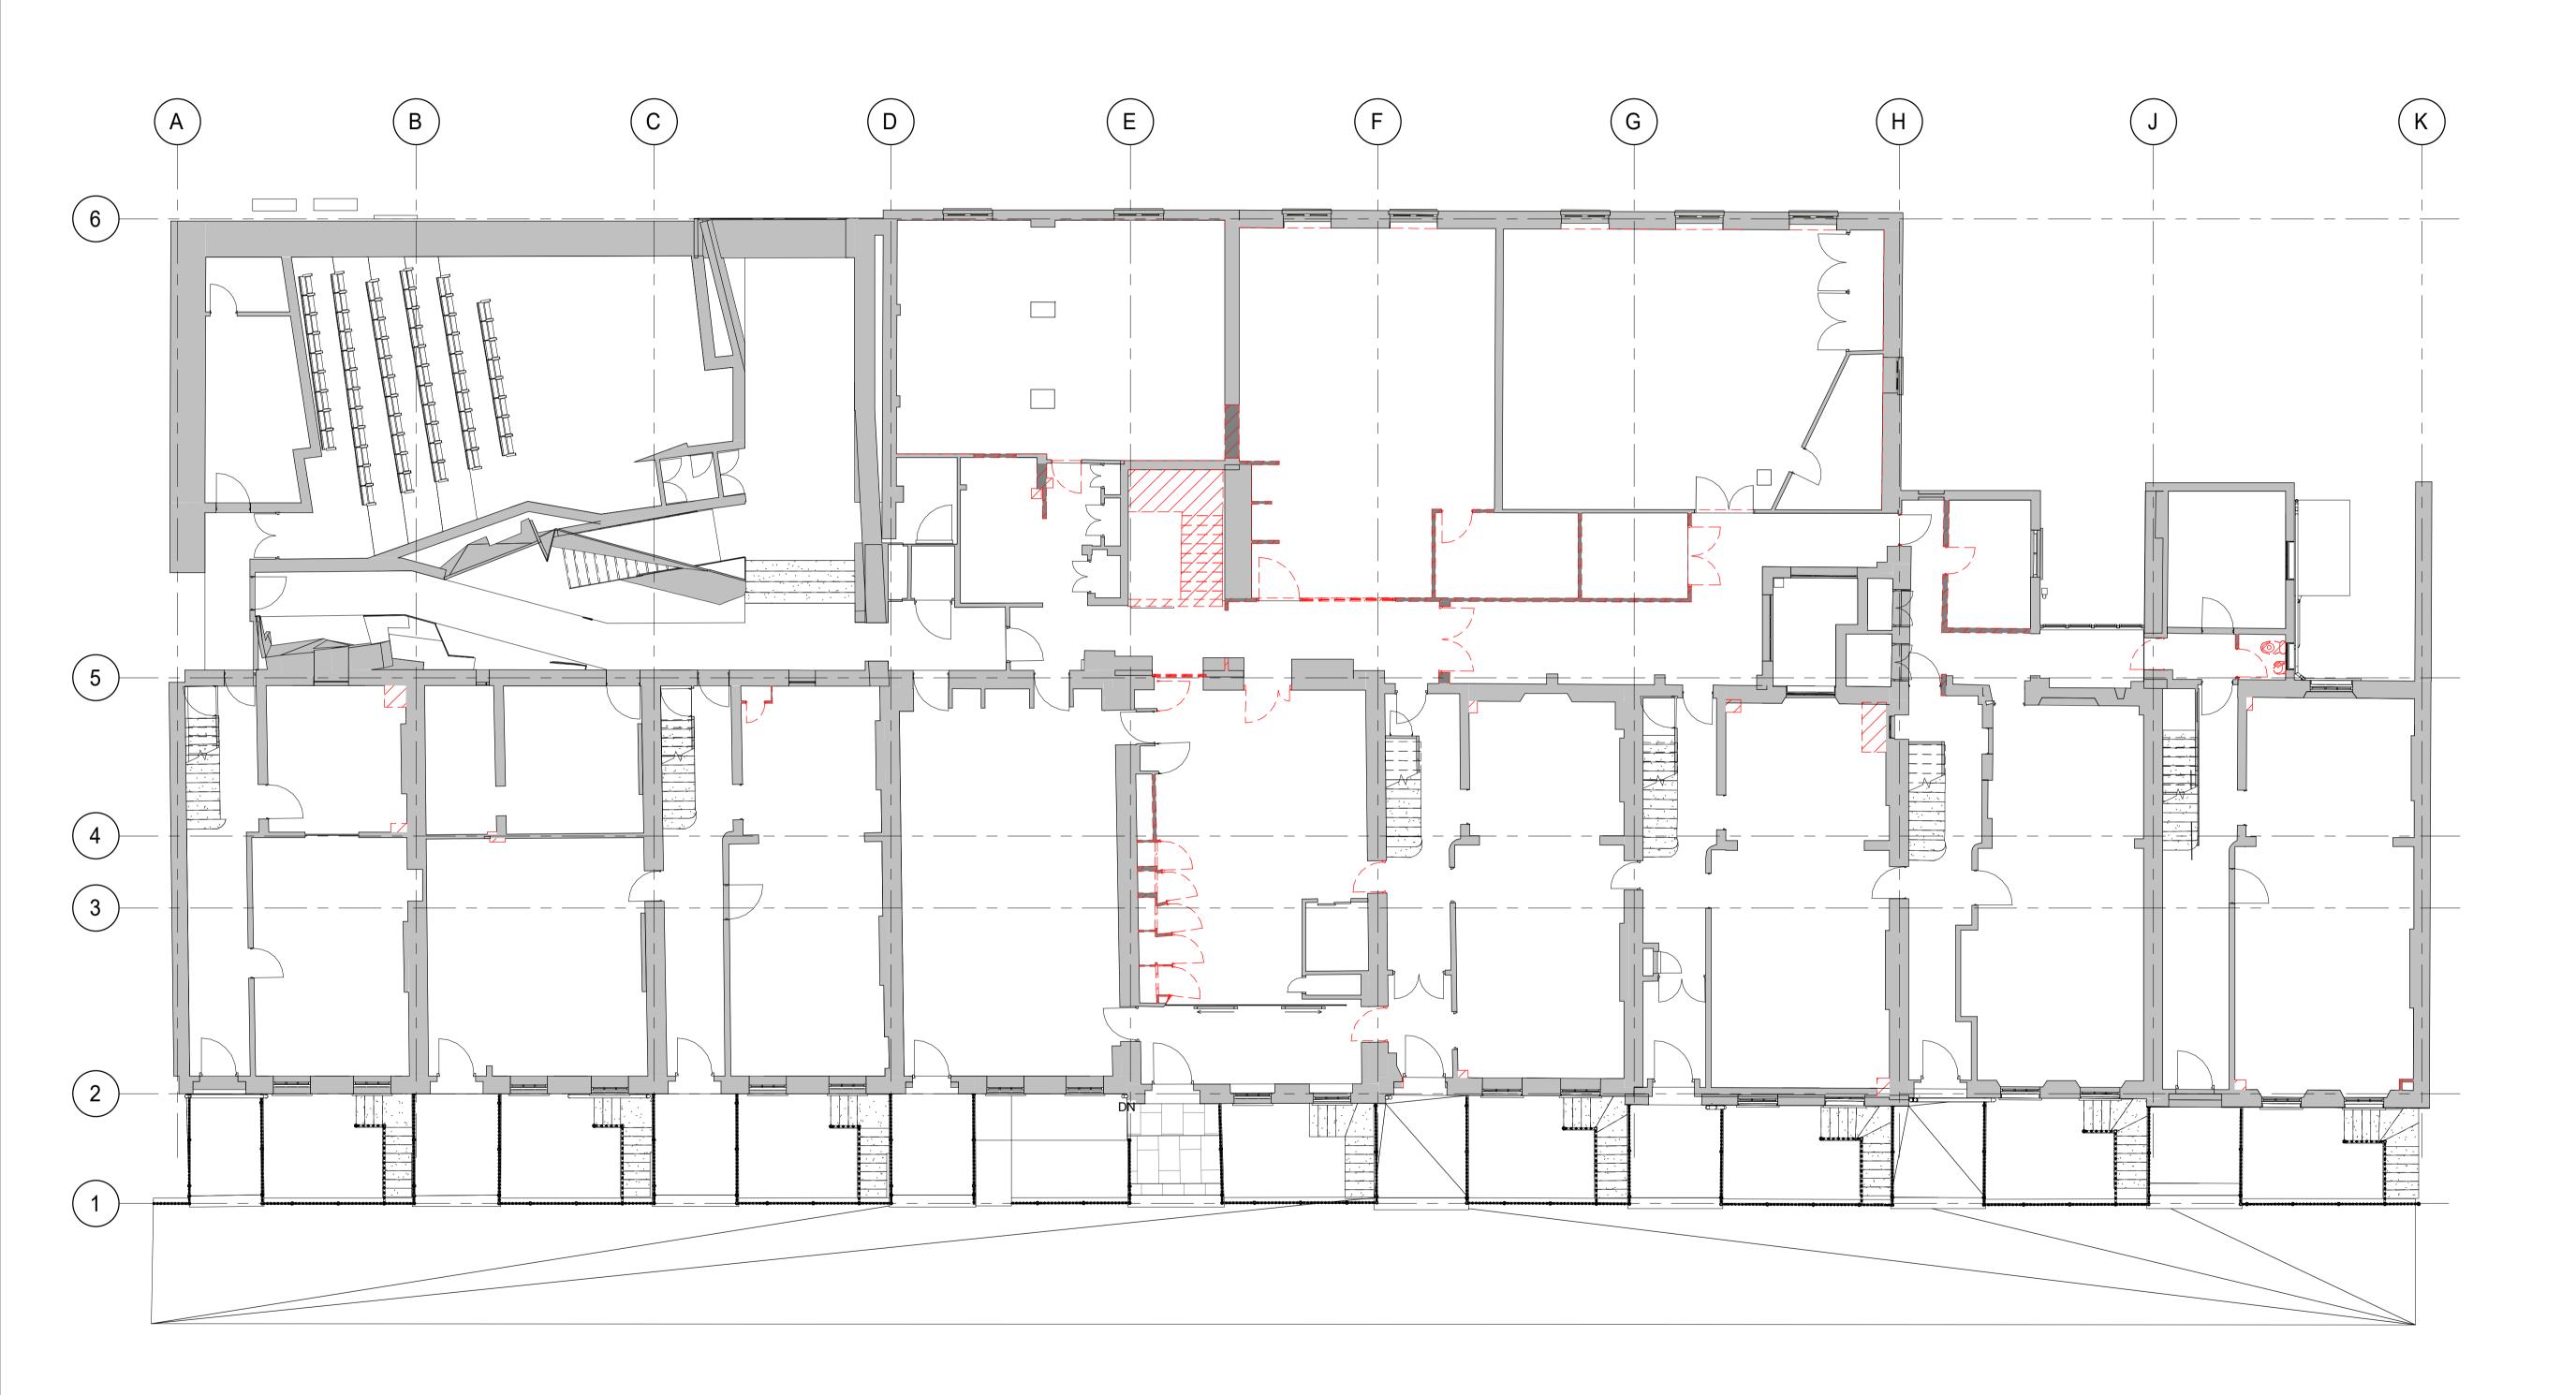

## **1. Planning - LEVEL 00 - Demolition Plan**

## DEMOLITION KEY:

Elements to be demolished - Building Fabric

Out of Scope

| P05               | (S3) Listed Building Application<br>Submission                  |  | 18.11.21   | JH       | GO        |
|-------------------|-----------------------------------------------------------------|--|------------|----------|-----------|
| P04               | (S3) Listed Buildnig Application update for client approval     |  | 16.11.21   | JH       | GO        |
| P03               | (S3) Listed Building Application update for client approval     |  | 03.11.21   | JH       | GO        |
| P02               | (P1) Planning Submission                                        |  | 22.09.2020 | AM       | GO        |
| P01               | (S3) Pre planning application issue for<br>client sign approval |  | 21.07.2020 | KW       | ΗT        |
| Rev               | Description                                                     |  | Date       | Dr<br>by | App<br>by |
| original by<br>AM | ,                                                               |  |            |          | ved by    |