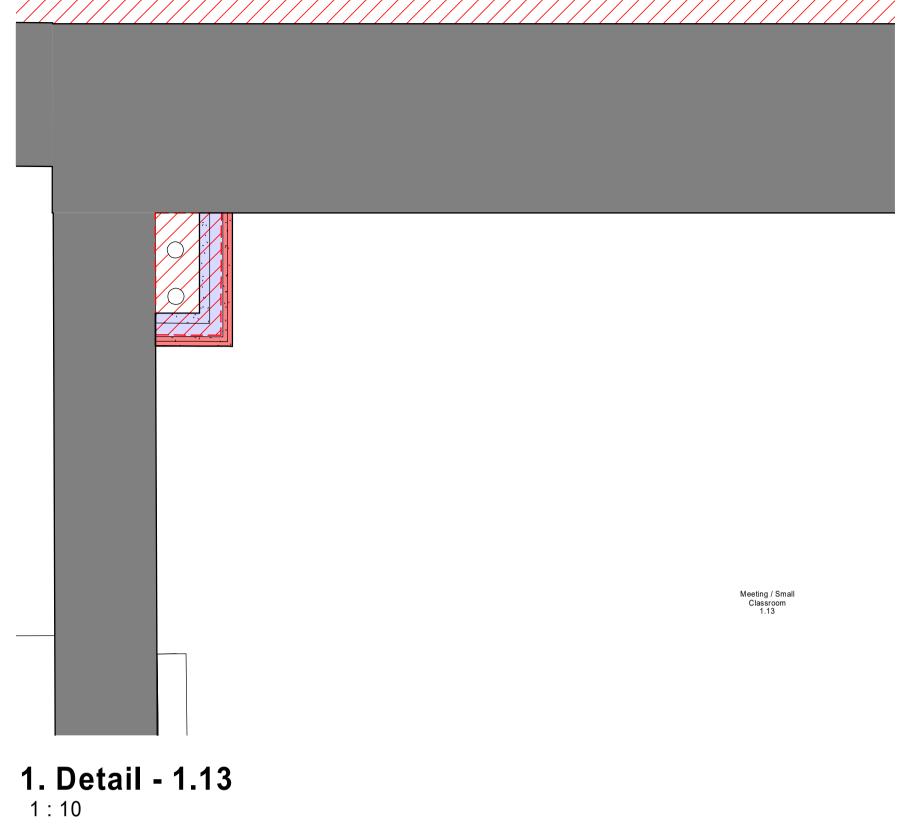

Image - Room 1.13 Image - Room 1.15

**2. Detail - 1.15** 1: 10

Existing fabric

Existing riser locations where moulding has previously been removed on ceiling

Proposed Riser Partition

Risers have been removed from the front rooms of the houses. To the rear rooms existing riser locations have been retained where possible and existing riser extents retained.

In a limited number of instances, in order to consolidate risers into a single location, risers have increased in size. Refer to Heritage Impact Plans for locations of existing and proposed risers.

Careful consideration has been given to where these enlarged risers will be located in order to minimise the their impact to the historic asset. The enlarging of a single riser has facilitated the removal of other risers in the house resulting in a net gain in historic floor plan reclaimed from services and the reinstatement of the historic proportions to primary rooms.