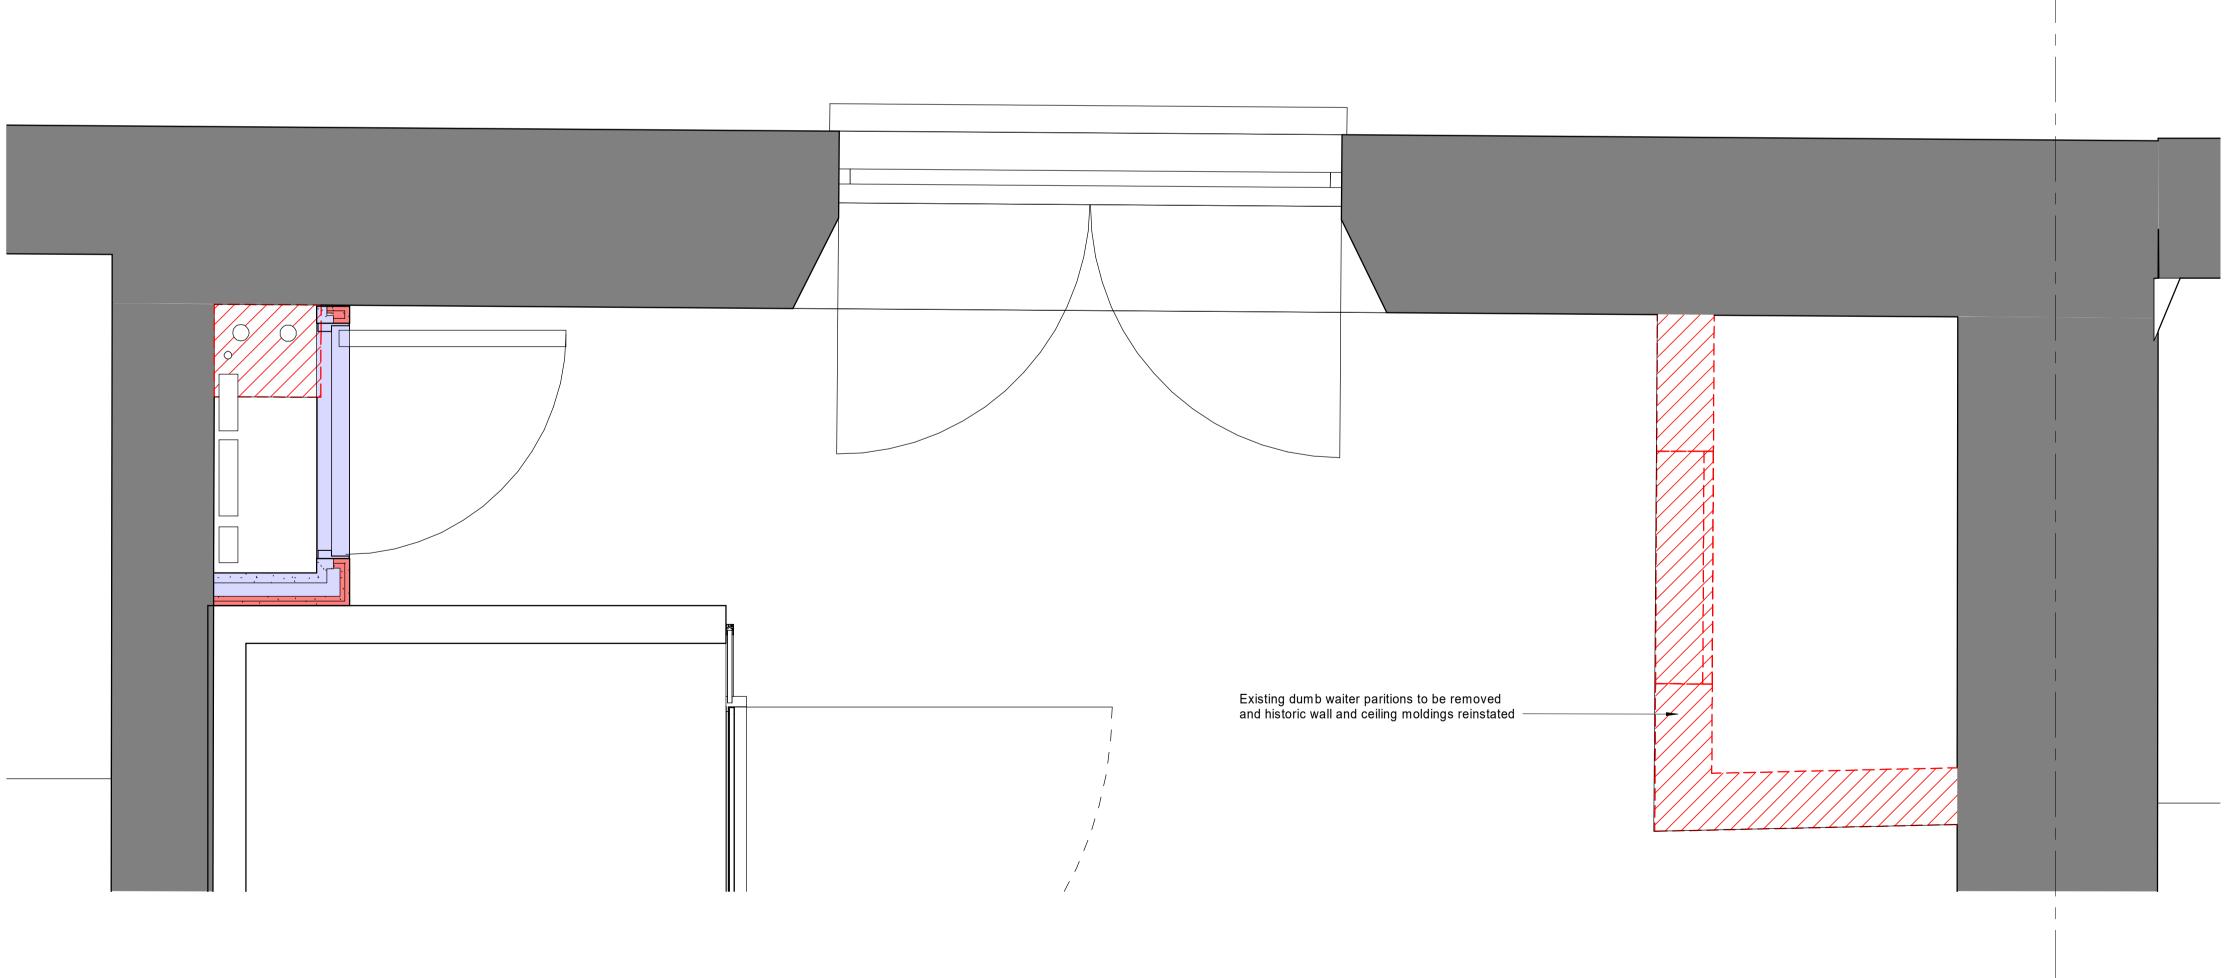

Image - Room 1.13 Image - Room 1.15

**2. Detail - 1.15** 1: 10

Existing fabric

Existing riser locations where moulding has previously been removed on ceiling

Proposed Riser Partition

Risers have been removed from the front rooms of the houses. To the rear rooms existing riser locations have been retained where possible and existing riser extents retained.

In a limited number of instances, in order to consolidate risers into a single location, risers have increased in size. Refer to Heritage Impact Plans for locations of existing and proposed risers.

Careful consideration has been given to where these enlarged risers will be located in order to minimise the their impact to the historic asset. The enlarging of a single riser has facilitated the removal of other risers in the house resulting in a net gain in historic floor plan reclaimed from services and the reinstatement of the historic proportions to primary rooms.