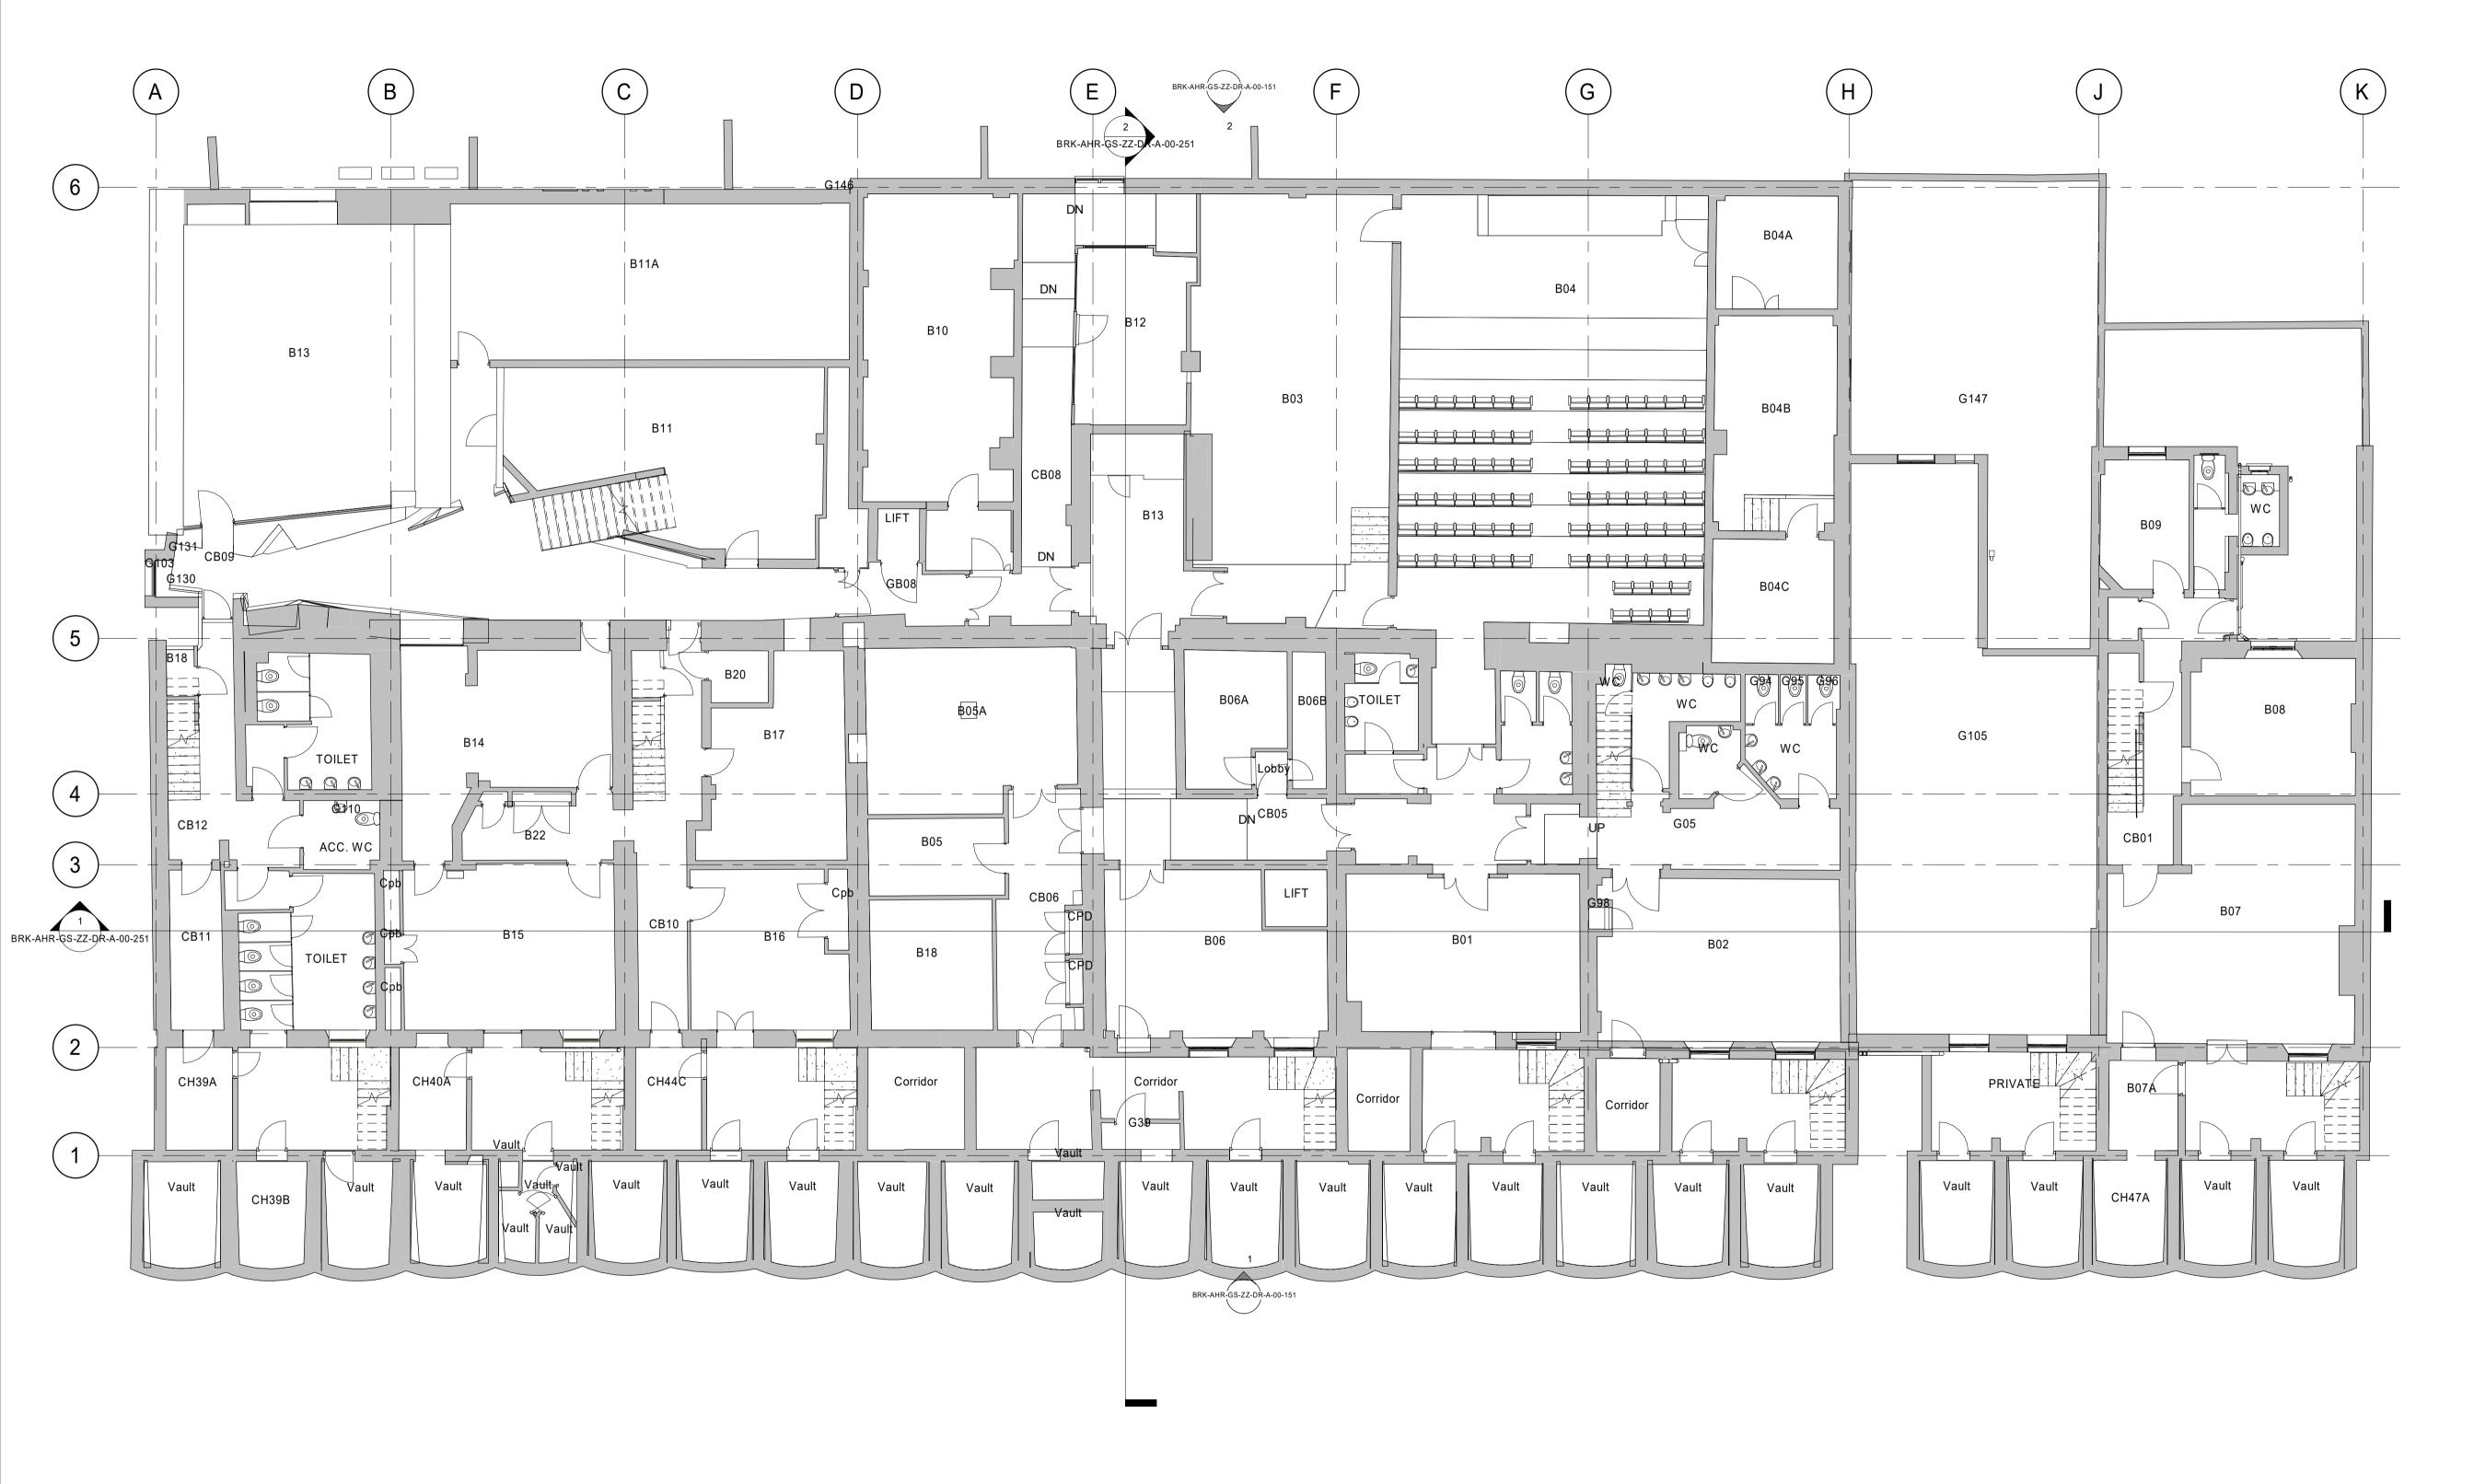

## 1. Planning - Level B1 - Existing

| original by<br><b>AM</b> |                                                              |             |            |          | approved by<br>GO |  |
|--------------------------|--------------------------------------------------------------|-------------|------------|----------|-------------------|--|
| Rev                      | Description                                                  | Description |            | Dr<br>by | App<br>by         |  |
| P01                      | (S3) Pre planning application issue for client sign approval |             | 21.07.2020 | KW       | HT                |  |
| P02                      | (P1) Planning Submission                                     |             | 22.09.2020 | AM       | GO                |  |
| P03                      | (S3) Listed Building Application update for client approval  |             | 03.11.21   | JH       | GO                |  |
| P04                      | (S3) Listed Buildnig Application update for client approval  |             | 16.11.21   | JH       | GO                |  |
| P05                      | (S3) Listed Building Applicatio Submission                   | n           | 18.11.21   | JH       | GO                |  |

T +44(0)117 9299146

| E bris                                                                       | tol@ahr.co.uk<br><b>ahr.co.uk</b>            |           |
|------------------------------------------------------------------------------|----------------------------------------------|-----------|
| client name                                                                  |                                              |           |
| Birkbeck University of London                                                |                                              |           |
|                                                                              |                                              |           |
| project                                                                      |                                              |           |
| Gordon Square, London                                                        |                                              |           |
| •                                                                            |                                              |           |
|                                                                              |                                              |           |
| drawing                                                                      |                                              |           |
| Planning - Level B1 - Existing Planning                                      | an                                           |           |
|                                                                              |                                              |           |
|                                                                              | -1-4 -4-4-                                   |           |
| computer file C:\Revit Projects\BRK-AHR-GS-XX-M3-A-Central_Jonathan.Hore.rvt | plot date                                    |           |
|                                                                              |                                              |           |
| project number                                                               | scale                                        | @         |
| 2010 00016 000                                                               | 1:100                                        | @.        |
| 2019.00916.000                                                               |                                              |           |
| drawing number                                                               | rev                                          | issue sta |
|                                                                              |                                              |           |
| drawing number                                                               | rev P05 awings. All dimensork or producing s | P1        |