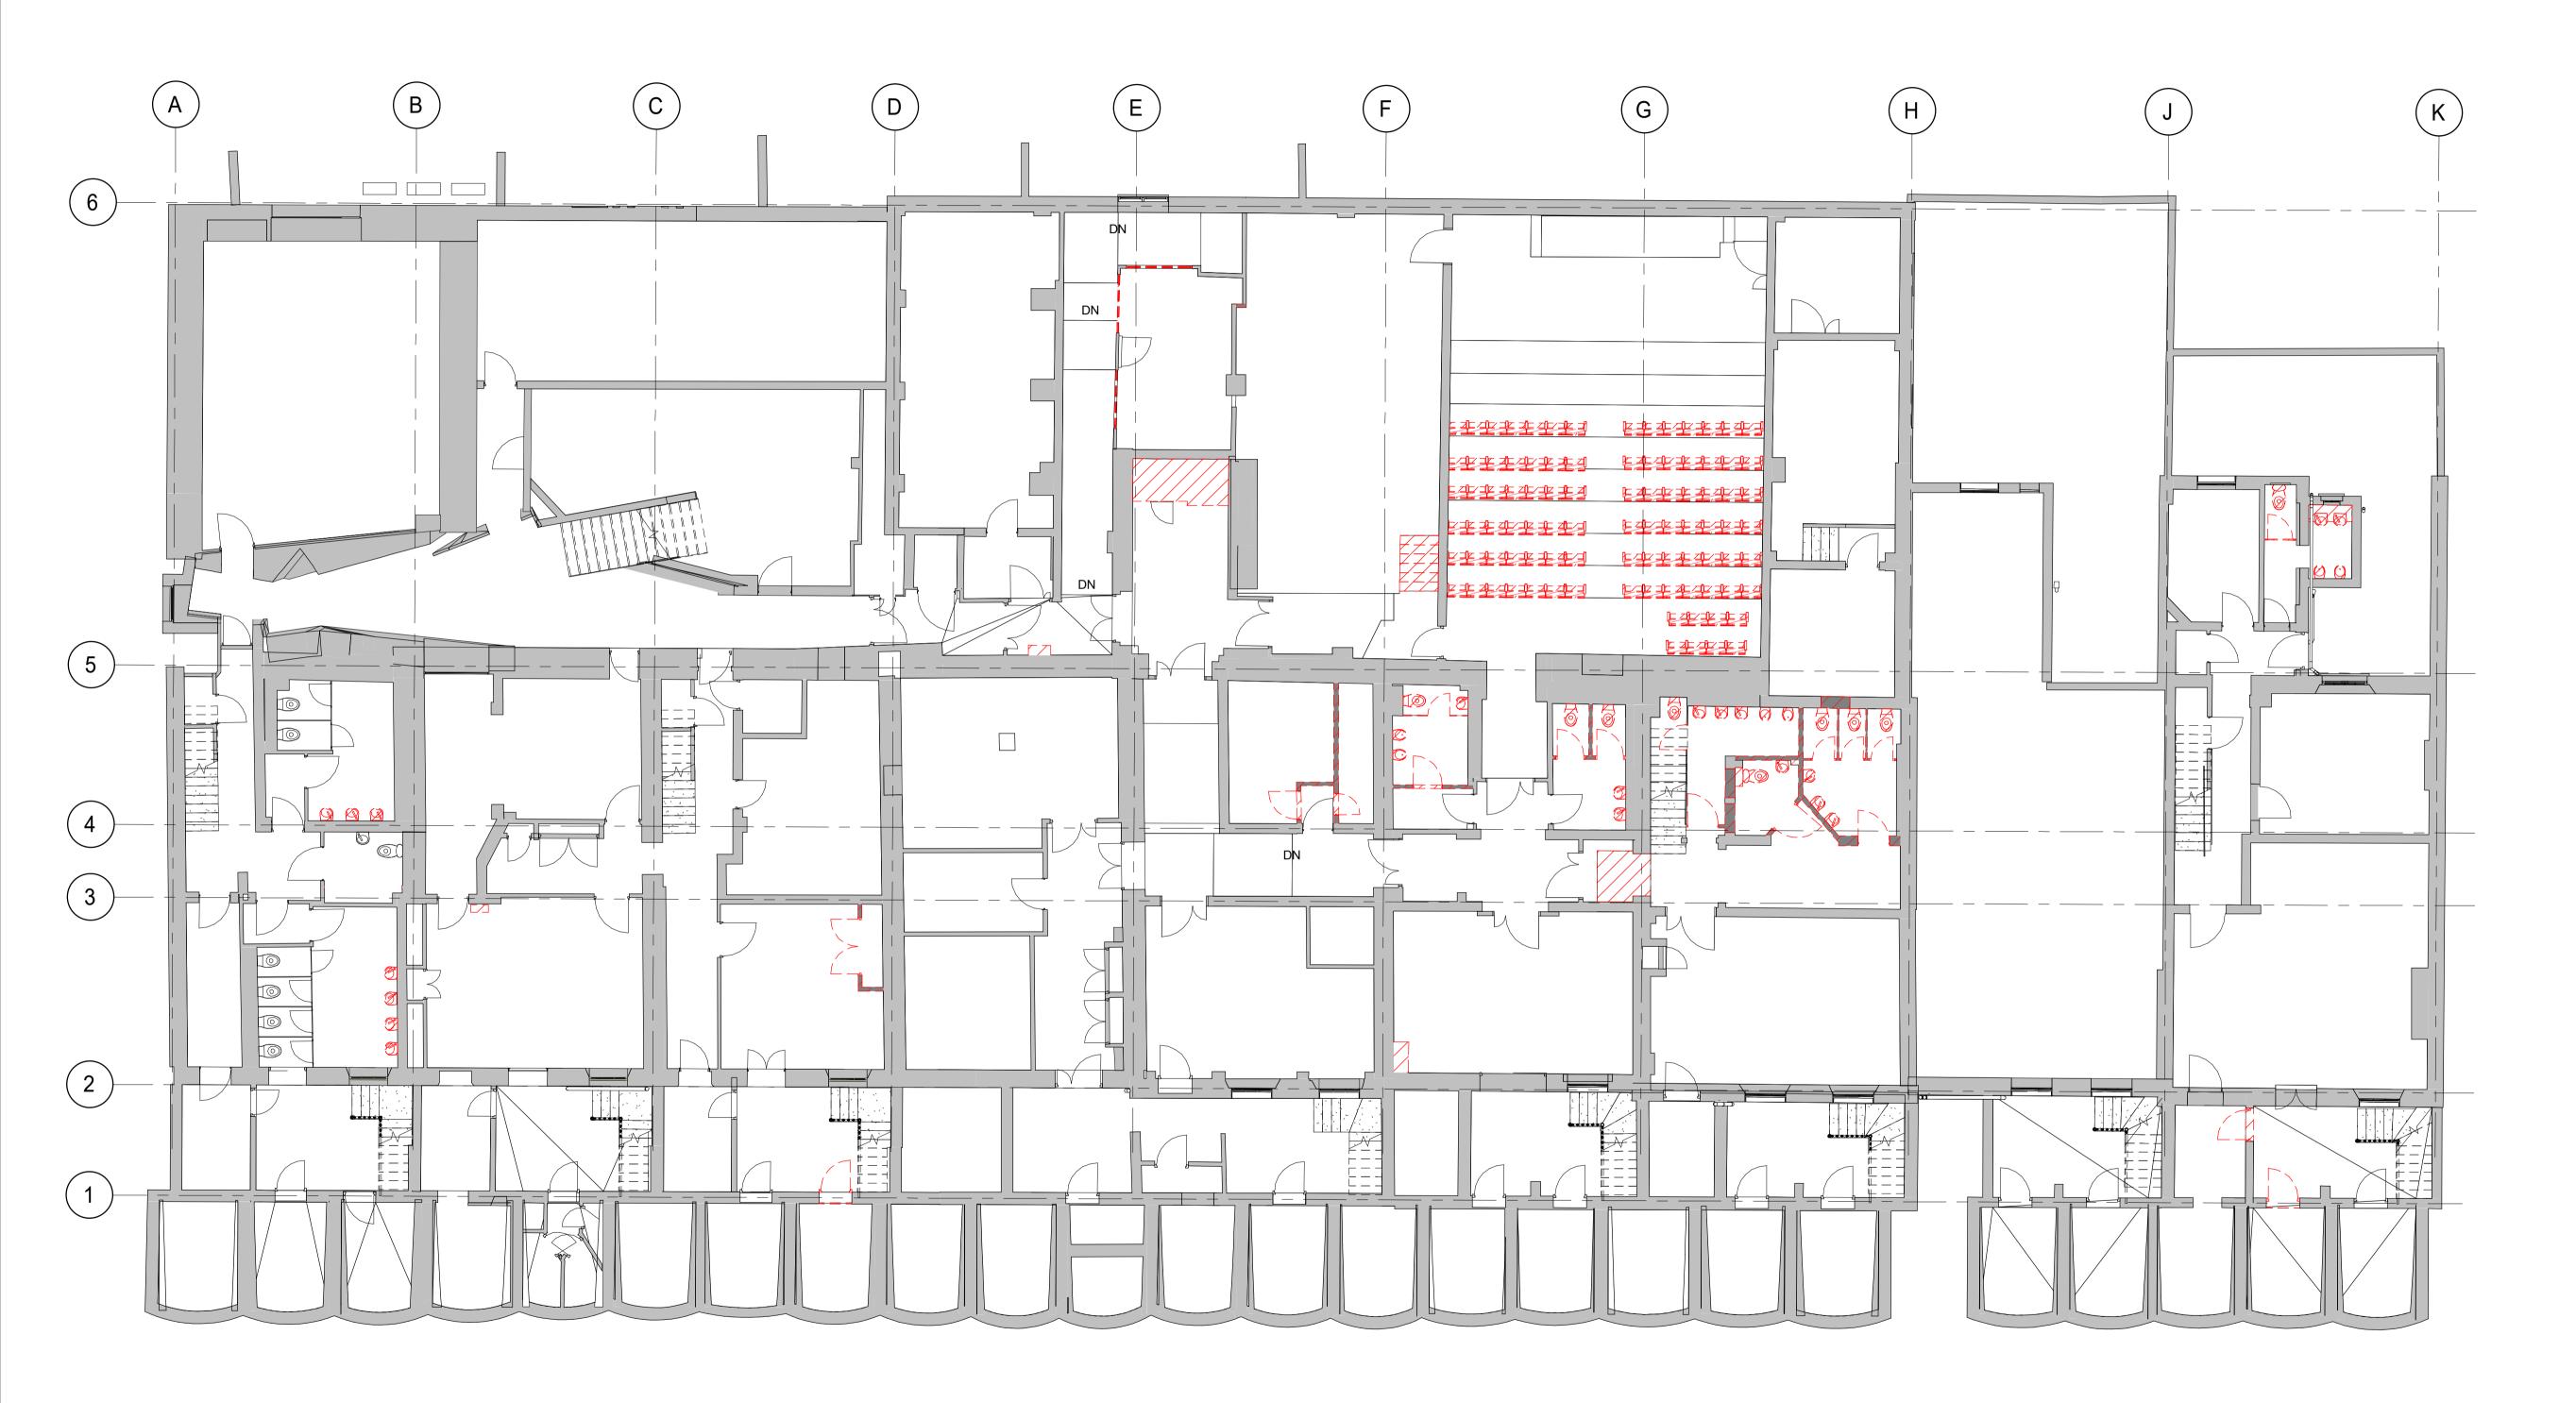

## 1. Planning - Level B1 - Demolition Plan

**DEMOLITION KEY:** 

Elements to be demolished - Building Fabric

Out of Scope

| original by<br>LS |                                                        | date crea |            | appro<br>HB | ved by    |
|-------------------|--------------------------------------------------------|-----------|------------|-------------|-----------|
| Rev               | Description                                            |           | Date       | Dr<br>by    | App<br>by |
| P01               | (S3) Pre planning application iss client sign approval | ue for    | 21.07.2020 | KW          | HT        |
| P02               | (P1) Planning Submission                               |           | 22.09.2020 | AM          | GO        |
| P03               | (S3) Listed Building Application u for client approval | ıpdate    | 03.11.21   | JH          | GO        |
| P04               | (S3) Listed Buildnig Application u for client approval | pdate     | 16.11.21   | J           | GO        |
| P05               | (S3) Listed Building Application Submission            |           | 18.11.21   | JH          | GO        |