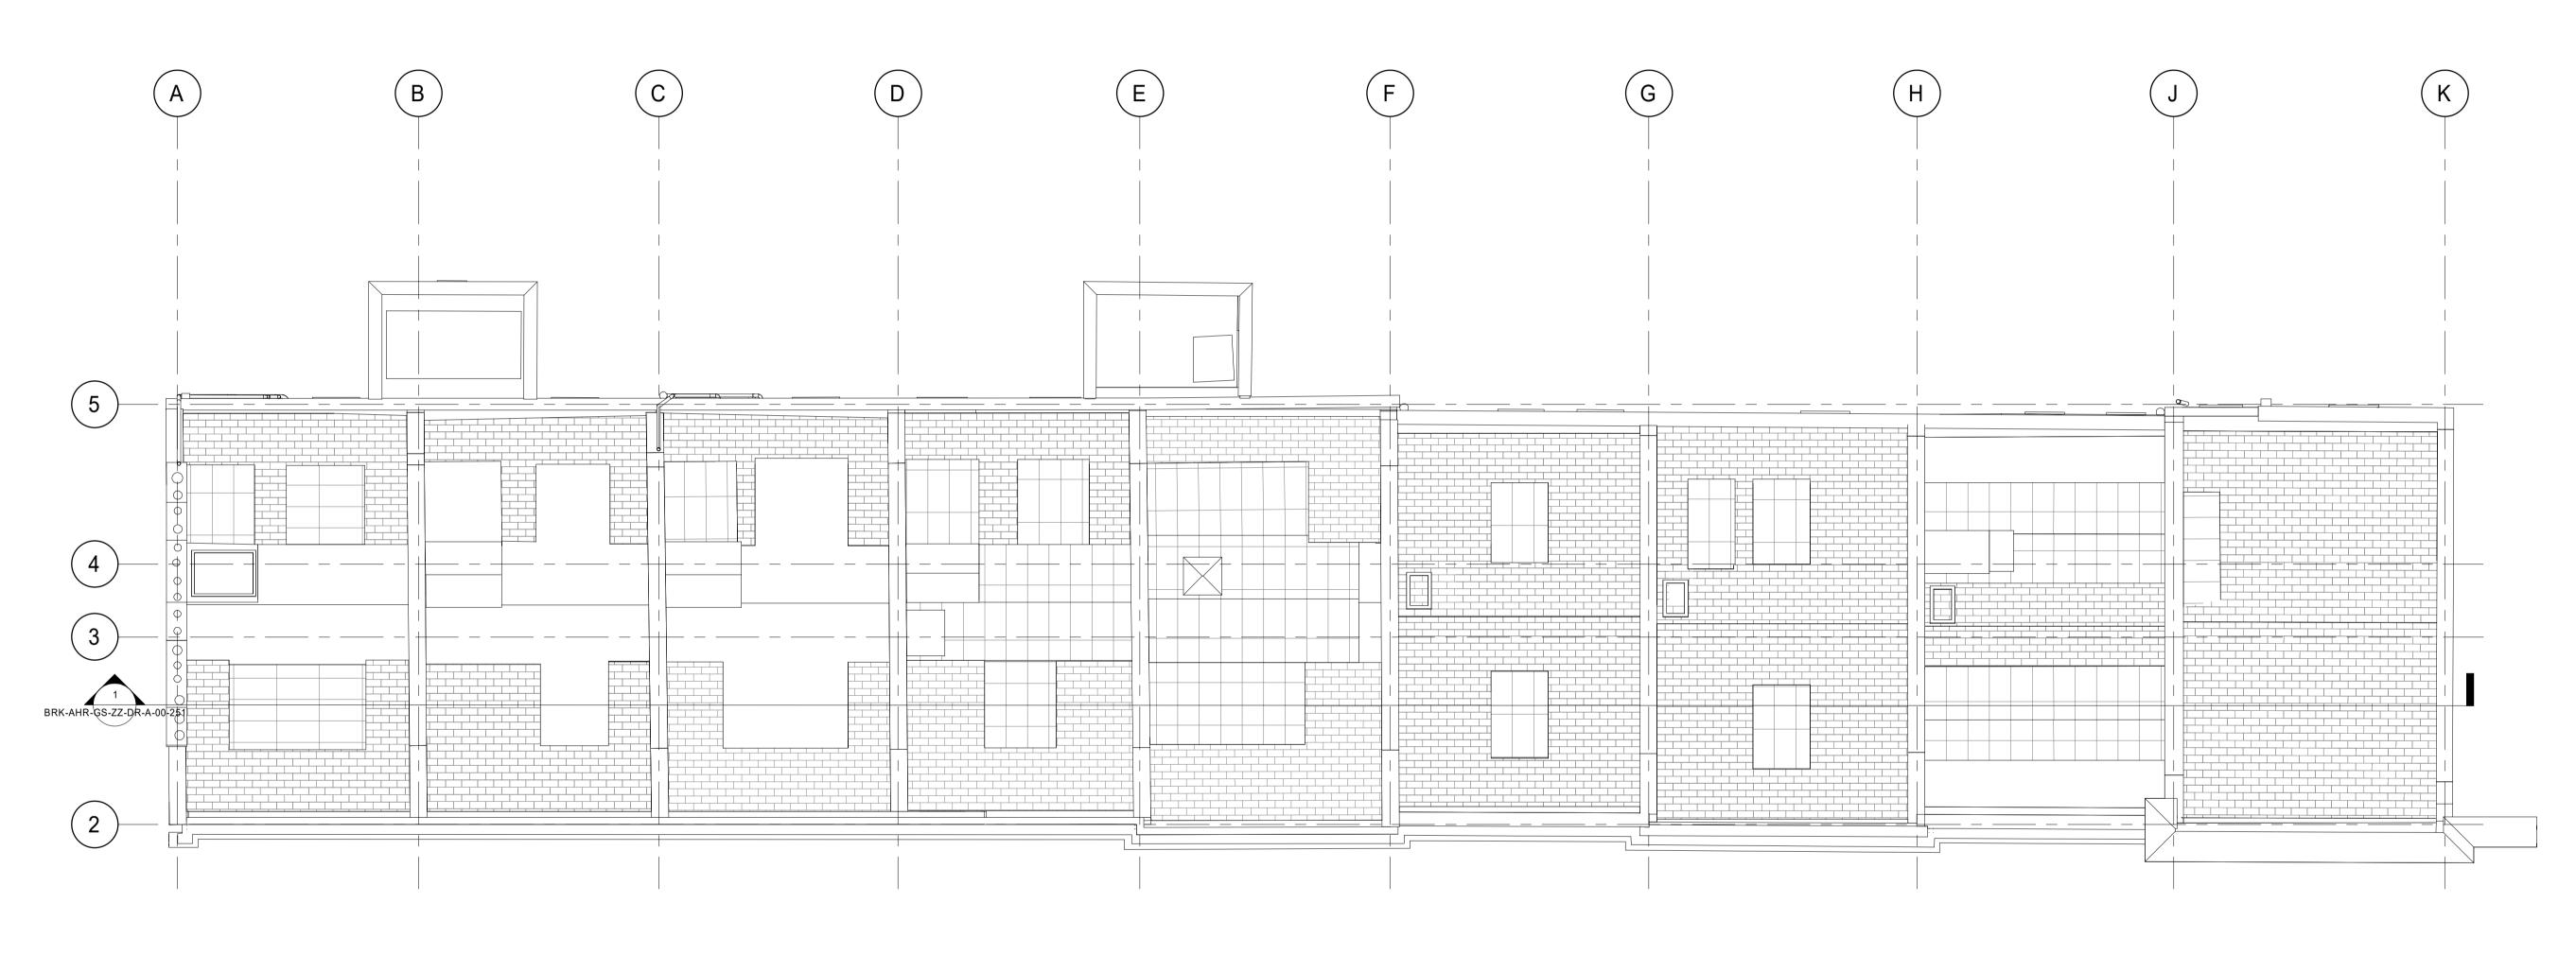

1 : 100 @A1 rev issue status P05 P1

Birkbeck University of London

Planning - Roof - Existing Plan

BRK-AHR-GS-RF-DR-A-00-051

This drawing is to be read in conjunction with all related drawings. All dimensions must be checked and verified on site before commencing any work or producing shop drawings. The originator should be notified immediately of any discrepancy. This drawing is copyright and remains the property of AHR.