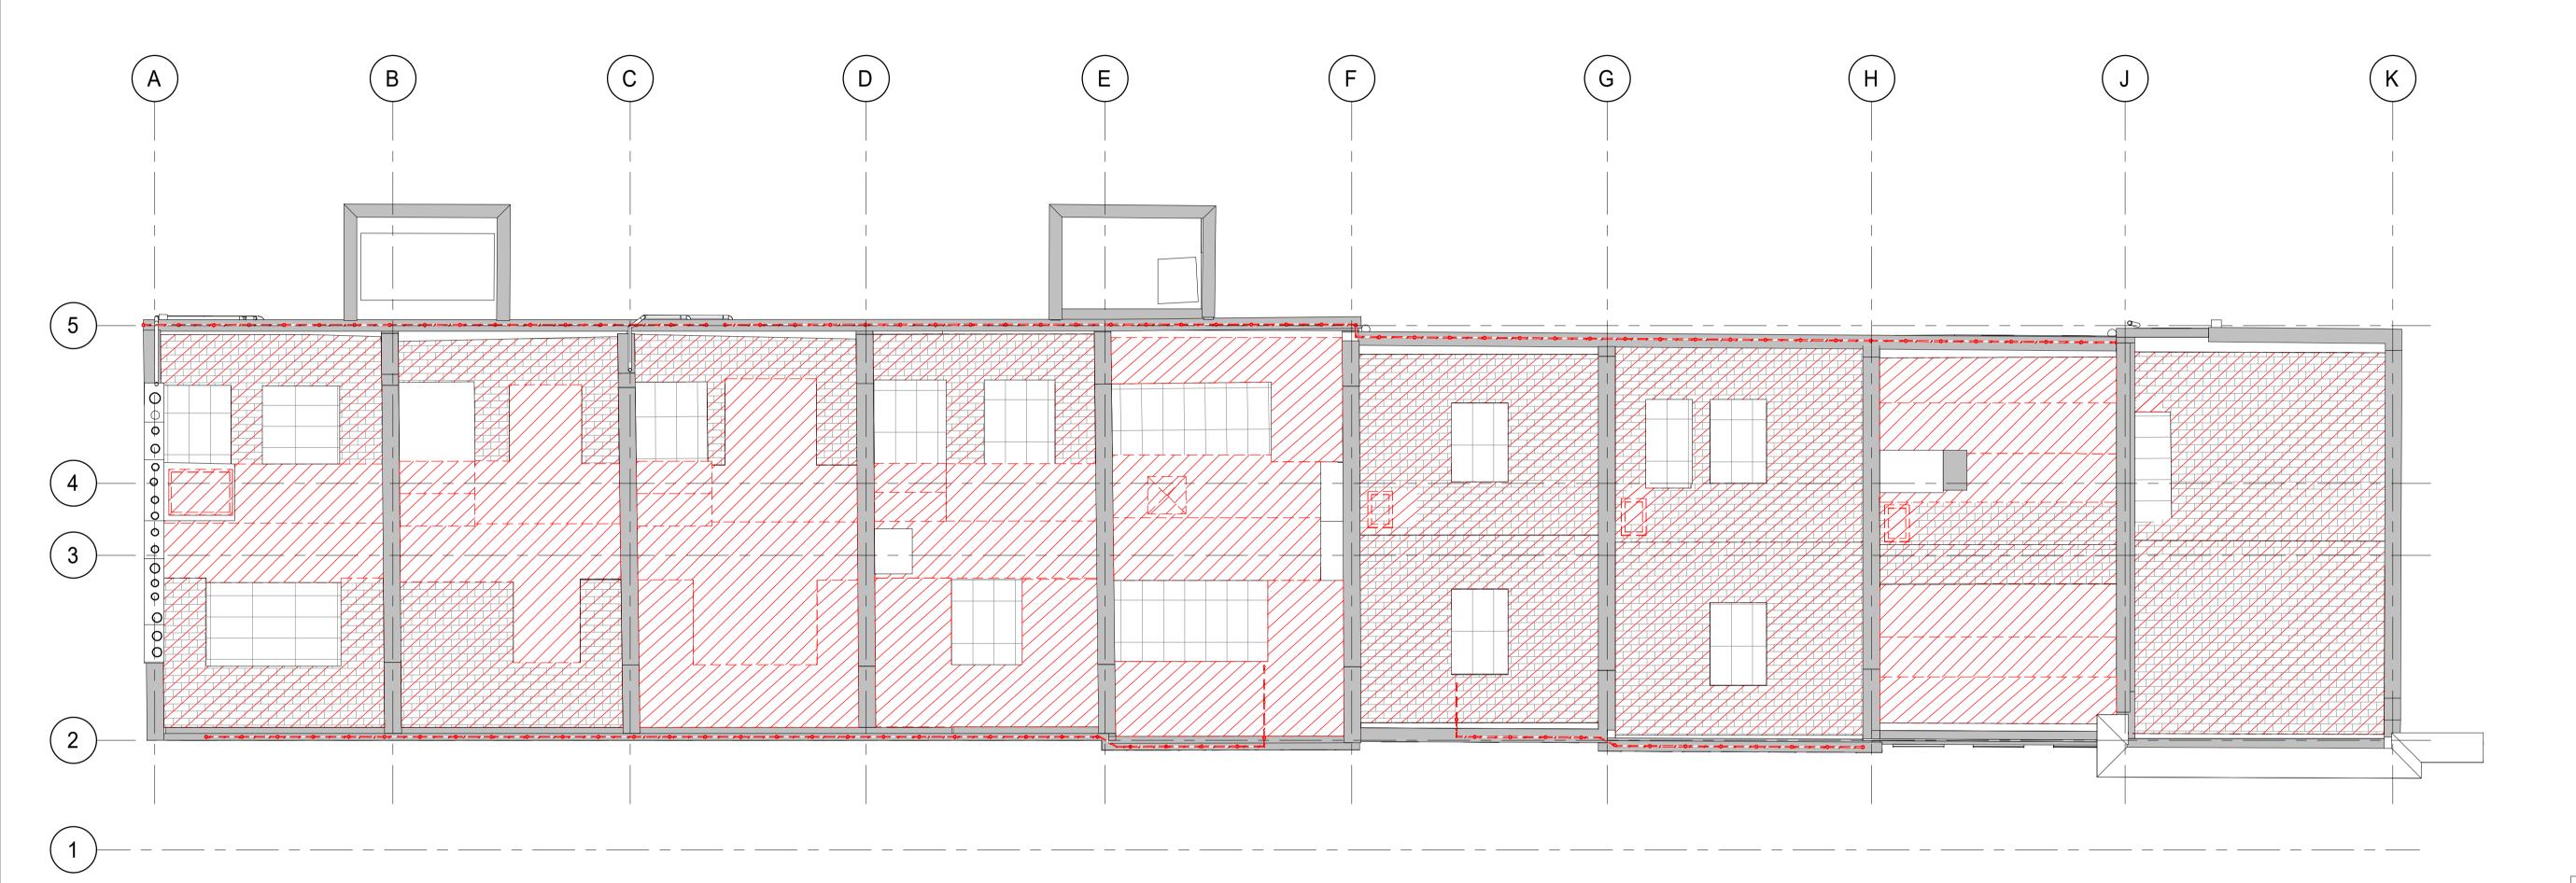

## 1. Planning - Level Roof - Demolition Plan

## **DEMOLITION KEY:**

Elements to be demolished - Building Fabric Roof finishes to be removed to allow assesment of repairs needed beneath. Historic fabric to be stored and reinstated as far as is possible