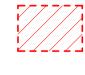

## **DEMOLITION KEY:**

Elements to be demolished - Building Fabric Roof finishes to be removed to allow assesment of repairs needed beneath. Historic fabric to be stored and reinstated as far as is possible