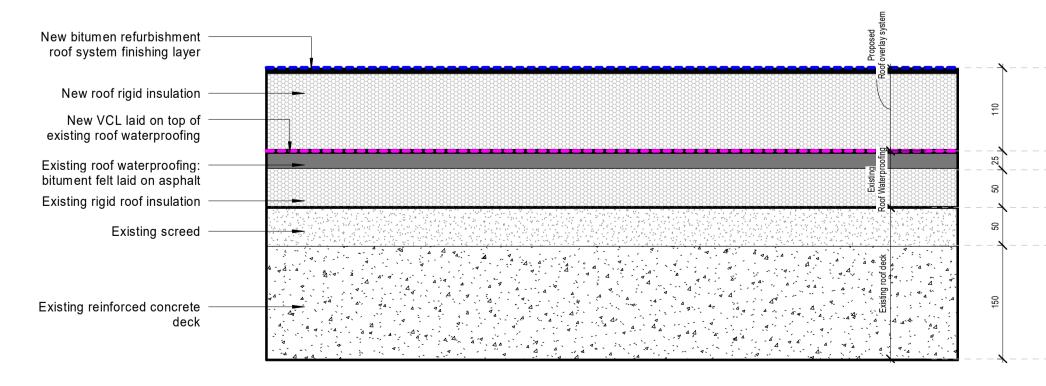

D21 - Total recycled materials D20 - Timber M06 - Joinery

M04 - Insulation M22 - Low GWP insulation

Flat roof

A refurbishment bitumen flat roof system including additional insulation to be be installed above existing roof finishes. Localised repairs to be made to existing finishes prior to refurbishment system being laid.

NBS - 20-50-30/185 Reinforced bitumen membrane warm roof covering system

The following SKA criteria are to be met: D72 - Pre-refurbishment audit D20 - Timber M04 - Insulation

| AS          |                                                                 | 07/16/20     |            | GO          |           |
|-------------|-----------------------------------------------------------------|--------------|------------|-------------|-----------|
| original by |                                                                 | date created |            | approved by |           |
| Rev         | Description                                                     |              | Date       | Dr<br>by    | App<br>by |
| P01         | (S3) Pre planning application issue for<br>client sign approval |              | 21.07.2020 | KW          | HT        |
| P02         | (P1) Planning Submission                                        |              | 22.09.2020 | AM          | GO        |
| P03         | (S3) Listed Building Application update for client approval     |              | 03.11.21   | JH          | GO        |
| P04         | (S3) Listed Buildnig Application update<br>for client approval  |              | 16.11.21   | JH          | GO        |
| P05         | (S3) Listed Building Application<br>Submission                  |              | 18.11.21   | JH          | GO        |