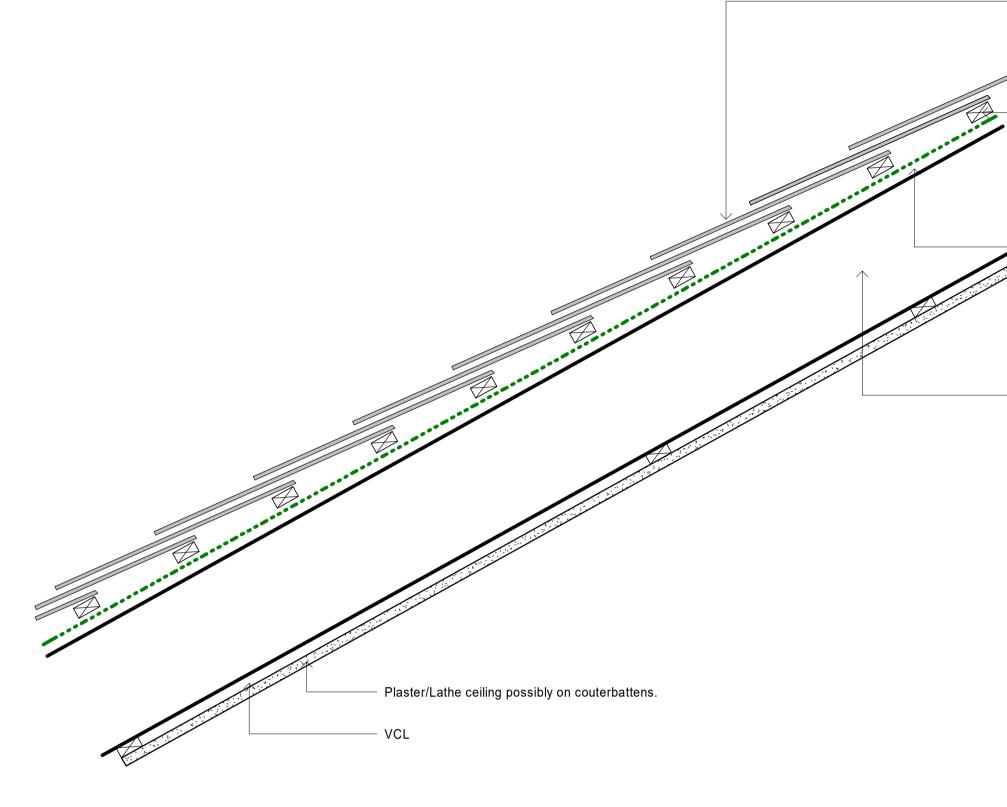

Existing pitched Roof

Battens retained if servicable or replaced

 $\sim$ Replacement high performnce felt underlay.

> Existing rafter - survey to check for dmaged rafters once covering removed. Allow for 50% replacement of rafters and battens/counterbattens

Pitched slate tile roof

Roof fabric to be retained where possible. Where fabric is in poor condition replacement of roof slates to match existing with, replacement felt underlay and battens to be on installed on exisiting timber rafters. Rafter condition to be checked and replaced if required.

NBS - 20-50-95/160 Natural stone slate roofing system

Replacement lead covered dormer roof coverings NBS - 20-50-50/130 Lead sheet fully supported roof covering

system The following SKA criteria are to be met: D72 - Pre-refurbishment audit